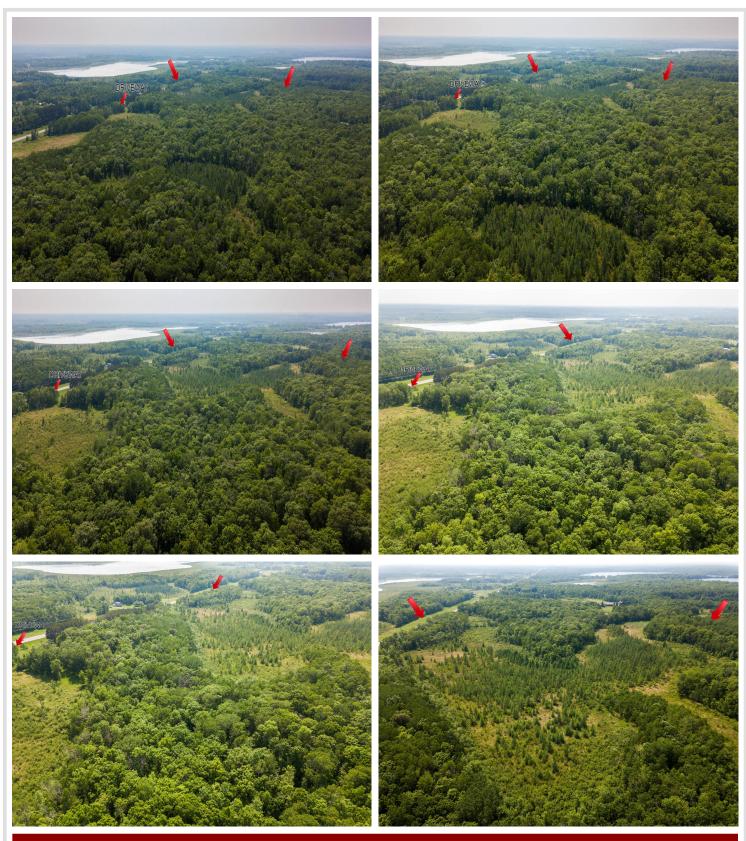

## **Description:**

This 80-acre property offers a unique combination of hunting land and a buildable site, providing recreational opportunities and development potential. It offers approximately 2600 feet of frontage on State Hwy 18! The property features areas ideal for hunting deer, turkey, bear, and other game, along with the possibility of building a home or cabin. The surrounding acreage provides ample space for various outdoor activities and enjoyment. There is immediate access to snowmobile trails. Please note that there are structures on the property that need to be torn down, and the property is being sold "as is." It is located just 5 minutes from Garrison and 25 minutes from Brainerd, and close to multiple area lakes!