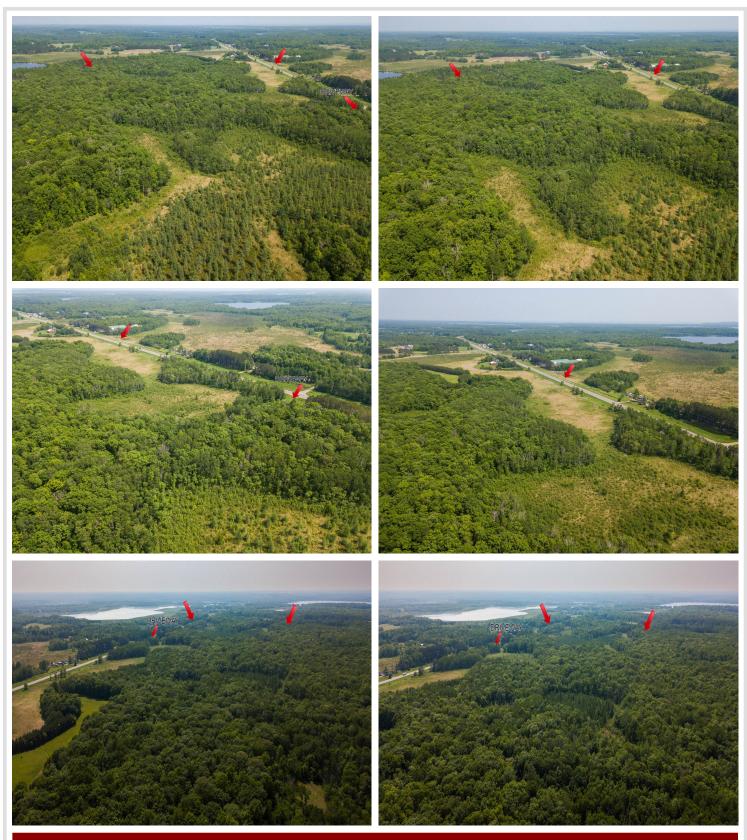

## **Description:**

This 80-acre property offers a unique combination of hunting land and a buildable site, providing recreational opportunities and development potential. It offers approximately 2600 feet of frontage on State Hwy 18! The property features areas ideal for hunting deer, turkey, bear, and other game, along with the possibility of building a home or cabin. The surrounding acreage provides ample space for various outdoor activities and enjoyment. There is immediate access to snowmobile trails. Please note that there are structures on the property that need to be torn down, and the property is being sold "as is." It is located just 5 minutes from Garrison and 25 minutes from Brainerd, and close to multiple area lakes!

## Additional Details:

| Lot Acres              | 80.48     |
|------------------------|-----------|
| Lot Dimensions         | 1320x2640 |
| School District        | 181       |
| Taxes                  | \$1,820   |
| Taxes with Assessments | \$1,820   |
| Tax Year               | 2025      |