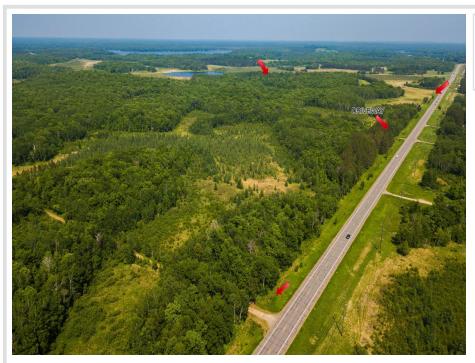

## **Description:**

This 80-acre property offers a unique combination of hunting land and a buildable site, providing recreational opportunities and development potential. It offers approximately 2600 feet of frontage on State Hwy 18! The property features areas ideal for hunting deer, turkey, bear, and other game, along with the possibility of building a home or cabin. The surrounding acreage provides ample space for various outdoor activities and enjoyment. There is immediate access to snowmobile trails. Please note that there are structures on the property that need to be torn down, and the property is being sold "as is." It is located just 5 minutes from Garrison and 25 minutes from Brainerd, and close to multiple area lakes!

## Additional Details:

| Lot Acres              | 80.48     |
|------------------------|-----------|
| Lot Dimensions         | 1320x2640 |
| School District        | 181       |
| Taxes                  | \$1,820   |
| Taxes with Assessments | \$1,820   |
| Tax Year               | 2025      |