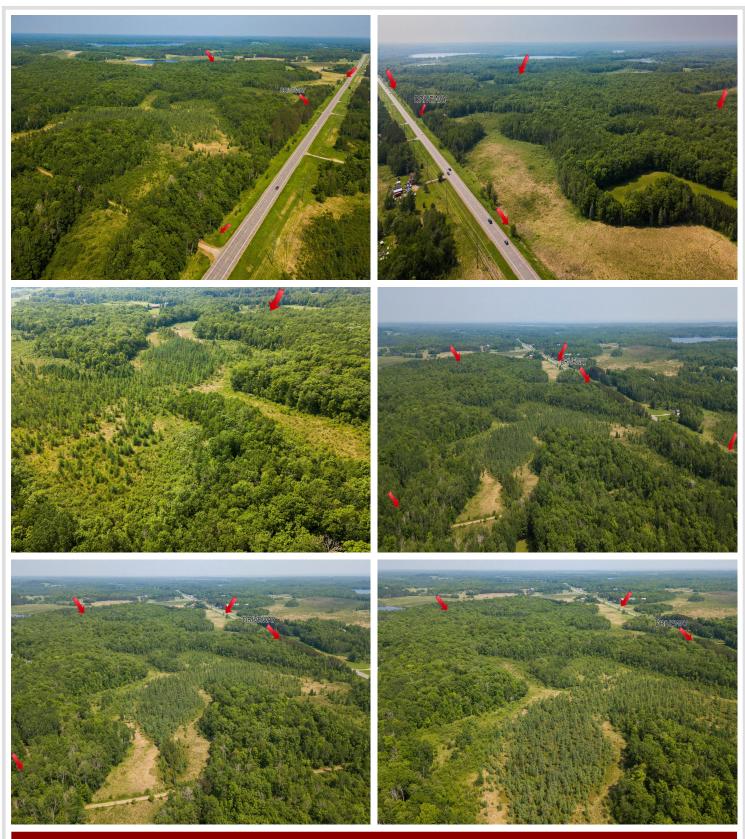

## **Description:**

This 80-acre property offers a unique combination of hunting land and a buildable site, providing recreational opportunities and development potential. It offers approximately 2600 feet of frontage on State Hwy 18! The property features areas ideal for hunting deer, turkey, bear, and other game, along with the possibility of building a home or cabin. The surrounding acreage provides ample space for various outdoor activities and enjoyment. There is immediate access to snowmobile trails. Please note that there are structures on the property that need to be torn down, and the property is being sold "as is." It is located just 5 minutes from Garrison and 25 minutes from Brainerd, and close to multiple area lakes!

## Additional Details:

| Lot Acres              | 80.48     |
|------------------------|-----------|
| Lot Dimensions         | 1320x2640 |
| School District        | 181       |
| Taxes                  | \$1,820   |
| Taxes with Assessments | \$1,820   |
| Tax Year               | 2025      |