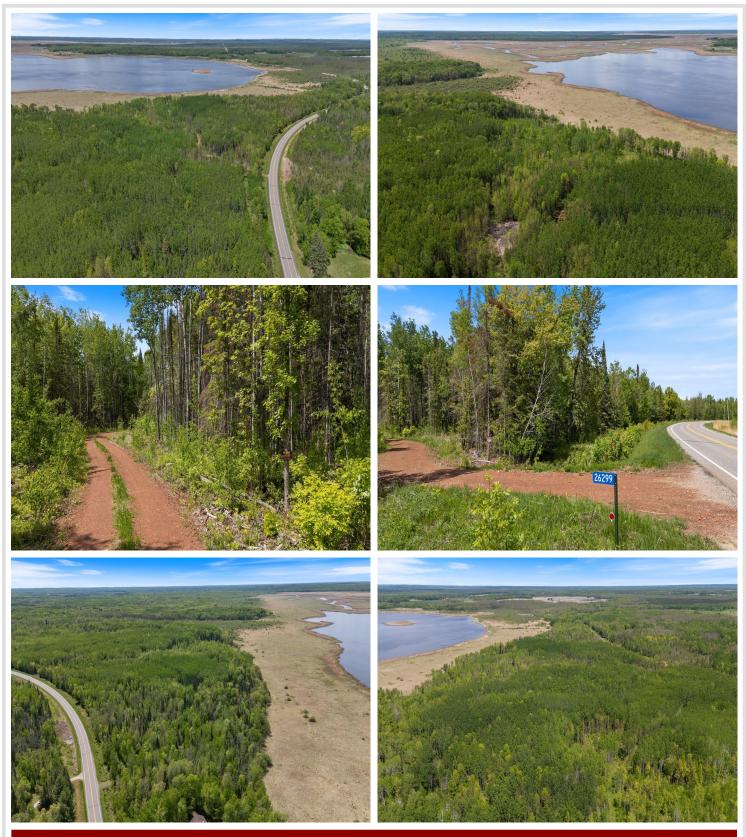

### **Description:**

Approximately 22 acres of mostly upland timber with access from County Road 11 and directly adjacent to state land that borders Little White Oak Lake. This wooded parcel offers a mix of mature trees, internal trails, and potential building spots—making it a great option for recreation, hunting, or a future getaway. Enjoy the privacy and space of your own acreage while benefiting from proximity to public lake access and thousands of acres of public land. No utilities currently on site—bring your ideas and make it yours.