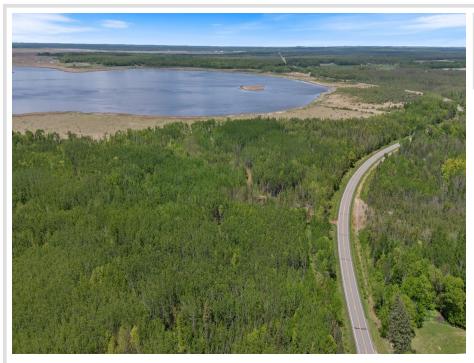

### **Description:**

Approximately 22 acres of mostly upland timber with access from County Road 11 and directly adjacent to state land that borders Little White Oak Lake. This wooded parcel offers a mix of mature trees, internal trails, and potential building spots—making it a great option for recreation, hunting, or a future getaway. Enjoy the privacy and space of your own acreage while benefiting from proximity to public lake access and thousands of acres of public land. No utilities currently on site—bring your ideas and make it yours.

## **Driving Directions:**

From CR11 N, the Property will be on the left.

Listed By: GRAND PROPERTIES REAL ESTATE

Affinity Real Estate Inc. participates in the Regional Multiple Listing Service of Minnesota, Inc Broker Reciprocity (sm) program, allowing us to display other broker's listings on our website. All properties are subject to prior sale, change or withdrawal.