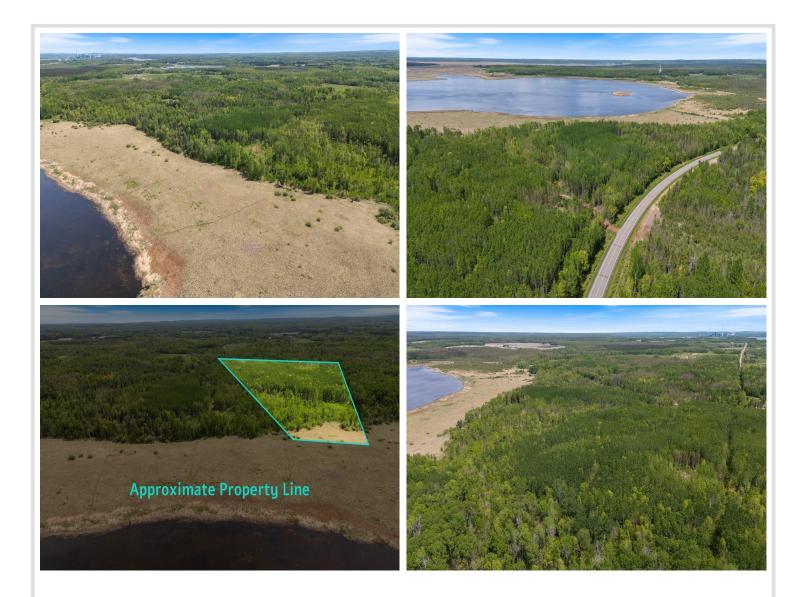

### **Description:**

Approximately 22 acres of mostly upland timber with access from County Road 11 and directly adjacent to state land that borders Little White Oak Lake. This wooded parcel offers a mix of mature trees, internal trails, and potential building spots—making it a great option for recreation, hunting, or a future getaway. Enjoy the privacy and space of your own acreage while benefiting from proximity to public lake access and thousands of acres of public land. No utilities currently on site—bring your ideas and make it yours.

#### Additional Details:

| Lot Acres              | 22    |
|------------------------|-------|
| Lot Dimensions         | IRR   |
| School District        | 318   |
| Taxes                  | \$688 |
| Taxes with Assessments | \$688 |
| Tax Year               | 2025  |