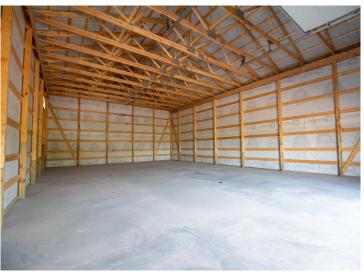

## **Description:**

Located in the heart of Otter Tail County between Otter Tail and Pickerel Lakes, Flatlander Storage is a new location granting easy access to and from your lake. This building (Unit #1) features a 36' x 54' footprint with tall 16' premium steel sidewalls and a large 12x14' insulated overhead door to accommodate even the tallest boats and campers. This building allows secure and weather resistant protection for your toys. The interior features include a 4" reinforced concrete floor, 100A electrical service with LED high bay lights, outlets to charge your batteries and an outlet to install an overhead door opener. When you purchase this building you own the land that it sits on and a 10' buffer around the perimeter. A Common Interest Community protects the aesthetics of the buildings as well as providing yard care and snow removal with a low yearly association fee. Don't miss out on this opportunity to have a place of your own for all of your storage needs!