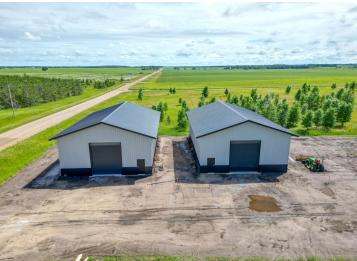

## **Description:**

Located in the heart of Otter Tail County between Otter Tail and Pickerel Lakes, Flatlander Storage is a new location granting easy access to and from your lake. This building (Unit #1) features a 36' x 54' footprint with tall 16' premium steel sidewalls and a large 12x14' insulated overhead door to accommodate even the tallest boats and campers. This building allows secure and weather resistant protection for your toys. The interior features include a 4" reinforced concrete floor, 100A electrical service with LED high bay lights, outlets to charge your batteries and an outlet to install an overhead door opener. When you purchase this building you own the land that it sits on and a 10' buffer around the perimeter. A Common Interest Community protects the aesthetics of the buildings as well as providing yard care and snow removal with a low yearly association fee. Don't miss out on this opportunity to have a place of your own for all of your storage needs!

## **Additional Details:**

Year Built 2024 5.1 Lot Acres Lot Dimensions 5.1 8 Garage Stalls School District 542 Taxes \$308 Taxes with Assessments \$308 Tax Year 2024