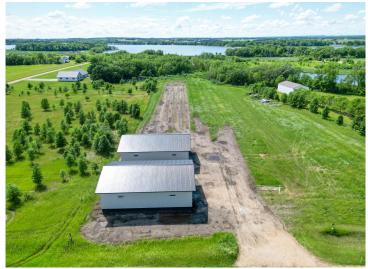

## **Description:**

Located in the heart of Otter Tail County between Otter Tail and Pickerel Lakes, Flatlander Storage is a new location granting easy access to and from your lake. This building (Unit #1) features a 36' x 54' footprint with tall 16' premium steel sidewalls and a large 12x14' insulated overhead door to accommodate even the tallest boats and campers. This building allows secure and weather resistant protection for your toys. The interior features include a 4" reinforced concrete floor, 100A electrical service with LED high bay lights, outlets to charge your batteries and an outlet to install an overhead door opener. When you purchase this building you own the land that it sits on and a 10' buffer around the perimeter. A Common Interest Community protects the aesthetics of the buildings as well as providing yard care and snow removal with a low yearly association fee. Don't miss out on this opportunity to have a place of your own for all of your storage needs!

## **Additional Details:**

Year Built 2024 5.1 Lot Acres Lot Dimensions 5.1 8 Garage Stalls School District 542 Taxes \$308 Taxes with Assessments \$308 Tax Year 2024