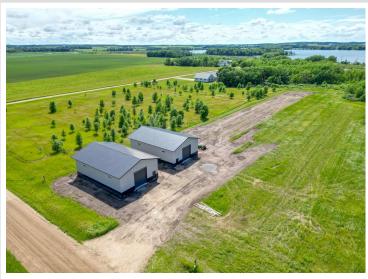

## **Description:**

Located in the heart of Otter Tail County between Otter Tail and Pickerel Lakes, Flatlander Storage is a new location granting easy access to and from your lake. This building (Unit #1) features a 36' x 54' footprint with tall 16' premium steel sidewalls and a large 12x14' insulated overhead door to accommodate even the tallest boats and campers. This building allows secure and weather resistant protection for your toys. The interior features include a 4" reinforced concrete floor, 100A electrical service with LED high bay lights, outlets to charge your batteries and an outlet to install an overhead door opener. When you purchase this building you own the land that it sits on and a 10' buffer around the perimeter. A Common Interest Community protects the aesthetics of the buildings as well as providing yard care and snow removal with a low yearly association fee. Don't miss out on this opportunity to have a place of your own for all of your storage needs!

## **Additional Details:**

Year Built 2024 5.1 Lot Acres Lot Dimensions 5.1 8 Garage Stalls School District 542 Taxes \$308 Taxes with Assessments \$308 Tax Year 2024