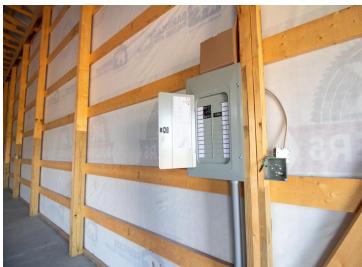

## **Description:**

Located in the heart of Otter Tail County between Otter Tail and Pickerel Lakes, Flatlander Storage is a new location granting easy access to and from your lake. This building (Unit #1) features a 36' x 54' footprint with tall 16' premium steel sidewalls and a large 12x14' insulated overhead door to accommodate even the tallest boats and campers. This building allows secure and weather resistant protection for your toys. The interior features include a 4" reinforced concrete floor, 100A electrical service with LED high bay lights, outlets to charge your batteries and an outlet to install an overhead door opener. When you purchase this building you own the land that it sits on and a 10' buffer around the perimeter. A Common Interest Community protects the aesthetics of the buildings as well as providing yard care and snow removal with a low yearly association fee. Don't miss out on this opportunity to have a place of your own for all of your storage needs!