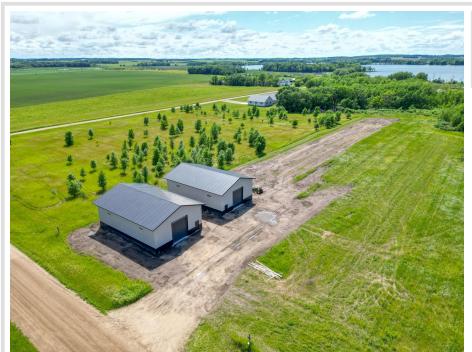

## **Description:**

Located in the heart of Otter Tail County between Otter Tail and Pickerel Lakes, Flatlander Storage is a new location granting easy access to and from your lake. This building (Unit #1) features a 36' x 54' footprint with tall 16' premium steel sidewalls and a large 12x14' insulated overhead door to accommodate even the tallest boats and campers. This building allows secure and weather resistant protection for your toys. The interior features include a 4" reinforced concrete floor, 100A electrical service with LED high bay lights, outlets to charge your batteries and an outlet to install an overhead door opener. When you purchase this building you own the land that it sits on and a 10' buffer around the perimeter. A Common Interest Community protects the aesthetics of the buildings as well as providing yard care and snow removal with a low yearly association fee. Don't miss out on this opportunity to have a place of your own for all of your storage needs!

## **Additional Details:**

Year Built 2024 5.1 Lot Acres Lot Dimensions 5.1 8 Garage Stalls School District 542 Taxes \$308 Taxes with Assessments \$308 Tax Year 2024