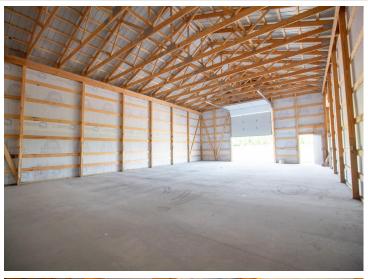

## **Description:**

Located in the heart of Otter Tail County between Otter Tail and Pickerel Lakes, Flatlander Storage is a new location granting easy access to and from your lake. This building (Unit #1) features a 36' x 54' footprint with tall 16' premium steel sidewalls and a large 12x14' insulated overhead door to accommodate even the tallest boats and campers. This building allows secure and weather resistant protection for your toys. The interior features include a 4" reinforced concrete floor, 100A electrical service with LED high bay lights, outlets to charge your batteries and an outlet to install an overhead door opener. When you purchase this building you own the land that it sits on and a 10' buffer around the perimeter. A Common Interest Community protects the aesthetics of the buildings as well as providing yard care and snow removal with a low yearly association fee. Don't miss out on this opportunity to have a place of your own for all of your storage needs!