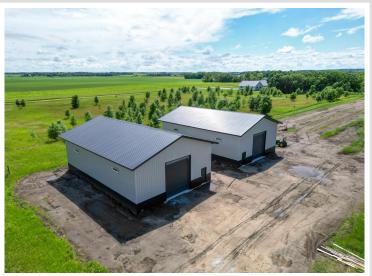

## **Description:**

Located in the heart of Otter Tail County between Otter Tail and Pickerel Lakes, Flatlander Storage is a new location granting easy access to and from your lake. This building (Unit #1) features a 36' x 54' footprint with tall 16' premium steel sidewalls and a large 12x14' insulated overhead door to accommodate even the tallest boats and campers. This building allows secure and weather resistant protection for your toys. The interior features include a 4" reinforced concrete floor, 100A electrical service with LED high bay lights, outlets to charge your batteries and an outlet to install an overhead door opener. When you purchase this building you own the land that it sits on and a 10' buffer around the perimeter. A Common Interest Community protects the aesthetics of the buildings as well as providing yard care and snow removal with a low yearly association fee. Don't miss out on this opportunity to have a place of your own for all of your storage needs!

## **Additional Details:**

Year Built 2024 5.1 Lot Acres Lot Dimensions 5.1 8 Garage Stalls School District 542 Taxes \$308 Taxes with Assessments \$308 Tax Year 2024