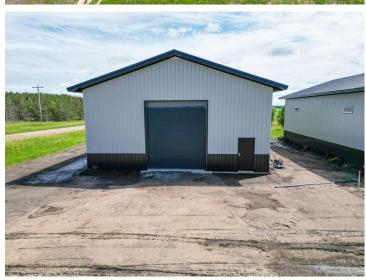

## **Description:**

Located in the heart of Otter Tail County between Otter Tail and Pickerel Lakes, Flatlander Storage is a new location granting easy access to and from your lake. This building (Unit #1) features a 36' x 54' footprint with tall 16' premium steel sidewalls and a large 12x14' insulated overhead door to accommodate even the tallest boats and campers. This building allows secure and weather resistant protection for your toys. The interior features include a 4" reinforced concrete floor, 100A electrical service with LED high bay lights, outlets to charge your batteries and an outlet to install an overhead door opener. When you purchase this building you own the land that it sits on and a 10' buffer around the perimeter. A Common Interest Community protects the aesthetics of the buildings as well as providing yard care and snow removal with a low yearly association fee. Don't miss out on this opportunity to have a place of your own for all of your storage needs!