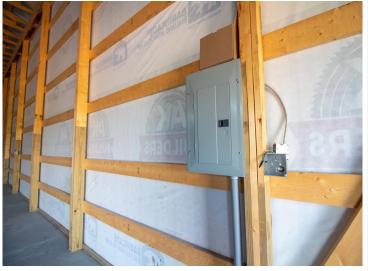

## **Description:**

Located in the heart of Otter Tail County between Otter Tail and Pickerel Lakes, Flatlander Storage is a new location granting easy access to and from your lake. This building (Unit #1) features a 36' x 54' footprint with tall 16' premium steel sidewalls and a large 12x14' insulated overhead door to accommodate even the tallest boats and campers. This building allows secure and weather resistant protection for your toys. The interior features include a 4" reinforced concrete floor, 100A electrical service with LED high bay lights, outlets to charge your batteries and an outlet to install an overhead door opener. When you purchase this building you own the land that it sits on and a 10' buffer around the perimeter. A Common Interest Community protects the aesthetics of the buildings as well as providing yard care and snow removal with a low yearly association fee. Don't miss out on this opportunity to have a place of your own for all of your storage needs!