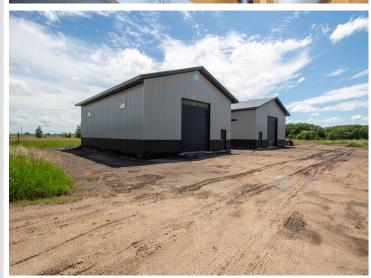

## **Description:**

Located in the heart of Otter Tail County between Otter Tail and Pickerel Lakes, Flatlander Storage is a new location granting easy access to and from your lake. This building (Unit #1) features a 36' x 54' footprint with tall 16' premium steel sidewalls and a large 12x14' insulated overhead door to accommodate even the tallest boats and campers. This building allows secure and weather resistant protection for your toys. The interior features include a 4" reinforced concrete floor, 100A electrical service with LED high bay lights, outlets to charge your batteries and an outlet to install an overhead door opener. When you purchase this building you own the land that it sits on and a 10' buffer around the perimeter. A Common Interest Community protects the aesthetics of the buildings as well as providing yard care and snow removal with a low yearly association fee. Don't miss out on this opportunity to have a place of your own for all of your storage needs!