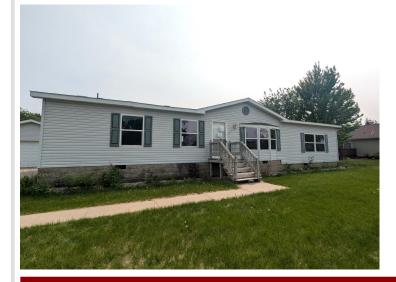

MLS 6738608 Residential

\$145,000

1,680 sq ft 3 bedrooms 2 baths

204 6th Street Carlos MN 56319

Status: Active

## **Description:**

3 bedroom, 2 bathroom home with spacious kitchen and living room and 2 stall detached garage on large fenced lot.

## **Additional Details:**

Year Built 2000 0.35 Lot Acres Lot Dimensions 110x152 Garage Stalls 2 School District 206

**Taxes** \$2,023 Taxes with Assessments \$2,288 Tax Year 2025