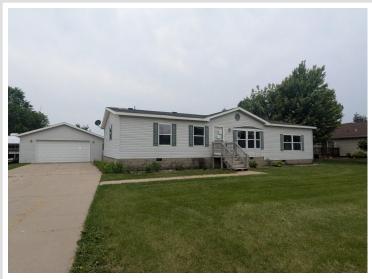

MLS 6738608 Residential

\$145,000

1,680 sq ft 3 bedrooms 2 baths

204 6th Street Carlos MN 56319

Status: Active

## **Description:**

3 bedroom, 2 bathroom home with spacious kitchen and living room and 2 stall detached garage on large fenced lot.

## **Additional Details:**

Year Built 2000 0.35 Lot Acres Lot Dimensions 110x152 Garage Stalls 2 School District 206

**Taxes** \$2,023 Taxes with Assessments \$2,288 Tax Year 2025