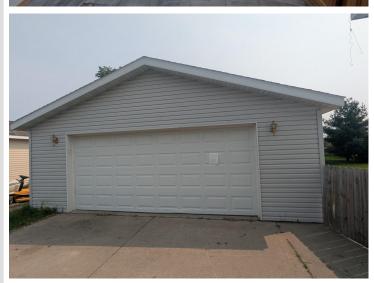

## **Description:**

3 bedroom, 2 bathroom home with spacious kitchen and living room and 2 stall detached garage on large fenced lot.

## **Additional Details:**

Year Built 2000 0.35 Lot Acres Lot Dimensions 110x152 Garage Stalls 2 School District 206

**Taxes** \$2,023 Taxes with Assessments \$2,288 Tax Year 2025