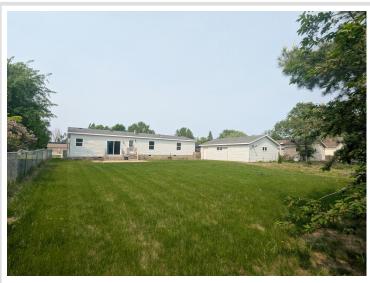

## **Additional Details:**

Year Built 2000 0.35 Lot Acres Lot Dimensions 110x152 Garage Stalls 2 School District 206

**Taxes** \$2,023 Taxes with Assessments \$2,288 Tax Year 2025