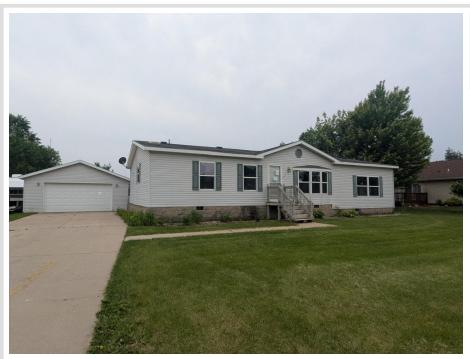

MLS 6738608 Residential

\$145,000

1,680 sq ft 3 bedrooms 2 baths

204 6th Street Carlos MN 56319

Status: Active

## **Description:**

3 bedroom, 2 bathroom home with spacious kitchen and living room and 2 stall detached garage on large fenced lot.

## **Additional Details:**

Year Built 2000 0.35 Lot Acres Lot Dimensions 110x152 Garage Stalls 2 School District 206

**Taxes** \$2,023 Taxes with Assessments \$2,288 Tax Year 2025