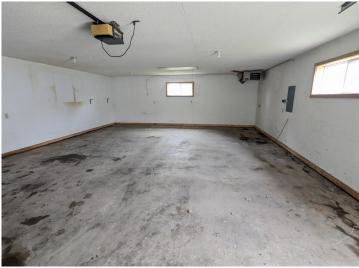

## **Additional Details:**

Year Built 2000 0.35 Lot Acres Lot Dimensions 110x152 Garage Stalls 2 School District 206

**Taxes** \$2,023 Taxes with Assessments \$2,288 Tax Year 2025