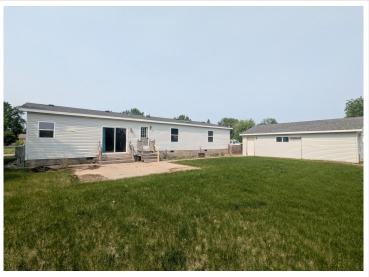

MLS 6738608 Residential

\$145,000

1,680 sq ft 3 bedrooms 2 baths

204 6th Street Carlos MN 56319

Status: Active

## **Description:**

3 bedroom, 2 bathroom home with spacious kitchen and living room and 2 stall detached garage on large fenced lot.

## **Additional Details:**

Year Built 2000 0.35 Lot Acres Lot Dimensions 110x152 Garage Stalls 2 School District 206

**Taxes** \$2,023 Taxes with Assessments \$2,288 Tax Year 2025