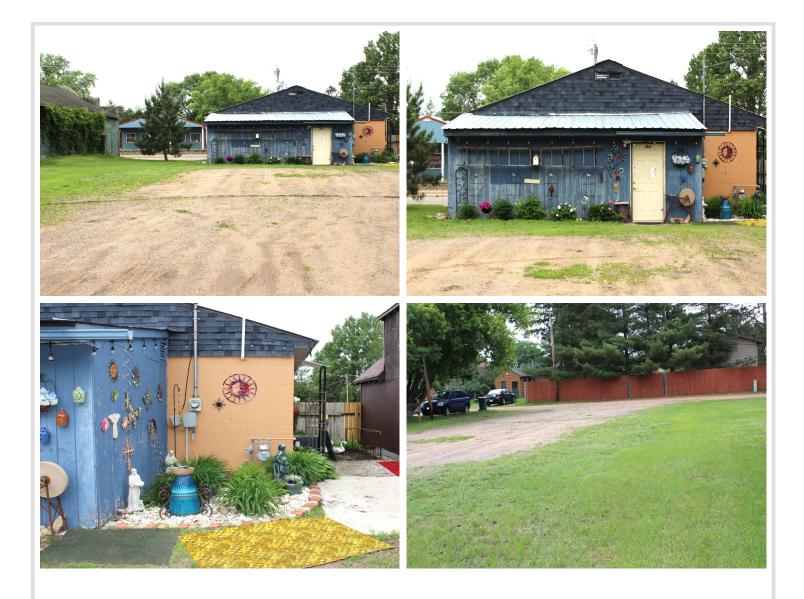

## **Description:**

High visibility and high traffic property with 50 ft of Hwy 10 frontage in Motley! Many renovations have been completed including refacing of front of the building; newer windows and flooring; new furnace, central-air unit and duct work. Other features include: spacious entry for additional storage, bathroom and utility room, metal roof, city utilities and large lot for parking in back. This would be a great space to start your new business with endless possibilities!