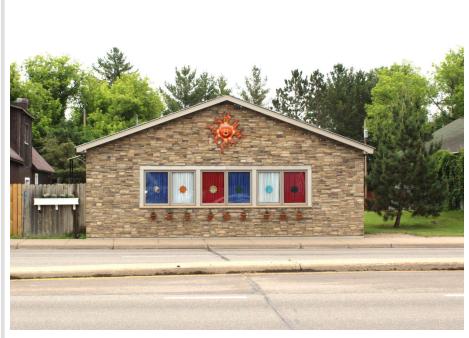

## **Description:**

High visibility and high traffic property with 50 ft of Hwy 10 frontage in Motley! Many renovations have been completed including refacing of front of the building; newer windows and flooring; new furnace, central-air unit and duct work. Other features include: spacious entry for additional storage, bathroom and utility room, metal roof, city utilities and large lot for parking in back. This would be a great space to start your new business with endless possibilities!

# **Driving Directions:**

Hwy 10 Motley.

Listed By: Edina Realty, Inc.

Affinity Real Estate Inc. participates in the Regional Multiple Listing Service of Minnesota, Inc Broker Reciprocity (sm) program, allowing us to display other broker's listings on our website. All properties are subject to prior sale, change or withdrawal.