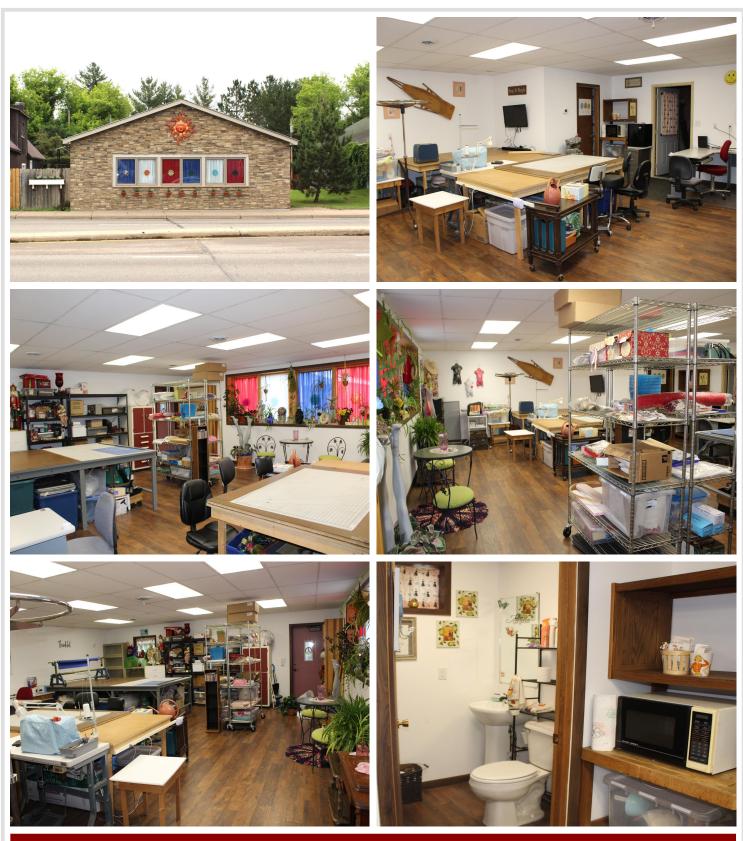

## **Description:**

High visibility and high traffic property with 50 ft of Hwy 10 frontage in Motley! Many renovations have been completed including refacing of front of the building; newer windows and flooring; new furnace, central-air unit and duct work. Other features include: spacious entry for additional storage, bathroom and utility room, metal roof, city utilities and large lot for parking in back. This would be a great space to start your new business with endless possibilities!

## Additional Features:

Basement: None Fuel: Natural Gas Heat: Forced Air Sewer: City Sewer/Connected Water: City Water/Connected Air Conditioning: Central Air