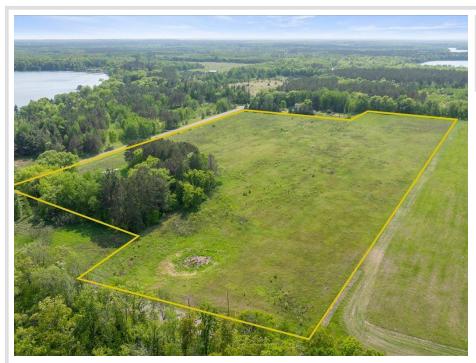

## **Description:**

Discover the perfect blend of privacy, natural beauty, and convenience with this stunning 15-acre parcel located just minutes from the heart of Crosslake. Whether you're looking to build your dream home, a weekend retreat, an investment property, or a subdivide, this land offers endless possibilities.

Nestled in the peaceful countryside near Crosby, this property features gently rolling terrain and is surrounded by the beauty of Minnesota's lake country. With utilities nearby, building is made simple and cost-effective. Enjoy easy access to countless lakes, including the Whitefish Chain, making this an ideal location for fishing, boating, and outdoor recreation. Whether you're an outdoor enthusiast, a nature lover, or simply seeking a quiet slice of up-north paradise, this property offers the space and setting to bring your vision to life.

## **Additional Details:**

Lot Acres 15.69 Lot Dimensions 15.69ac School District 182 **Taxes** \$358 Taxes with Assessments \$358 Tax Year 2024