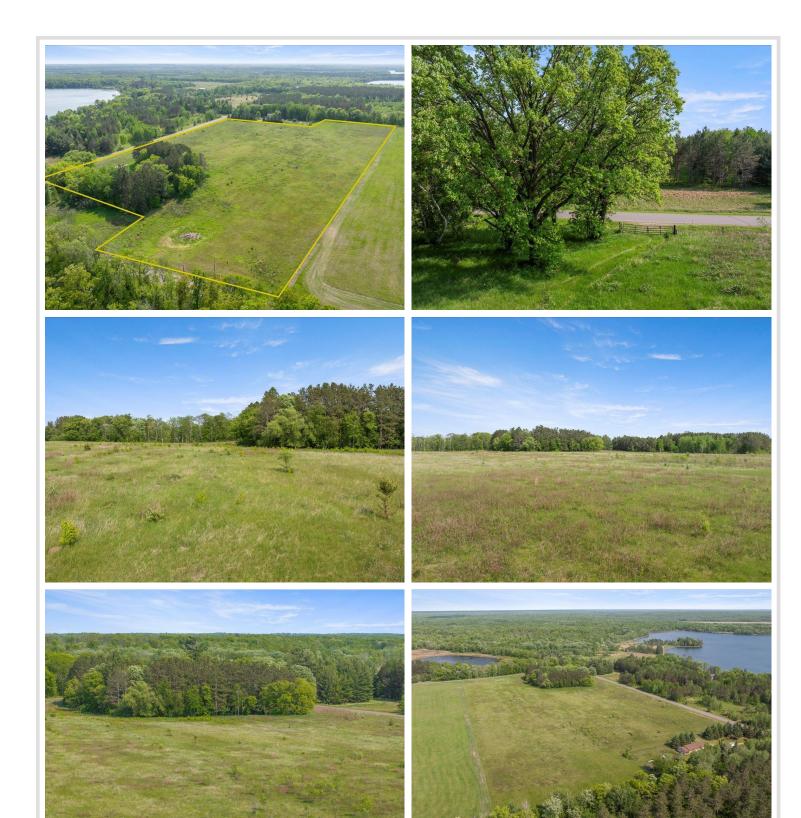

## **Description:**

Discover the perfect blend of privacy, natural beauty, and convenience with this stunning 15-acre parcel located just minutes from the heart of Crosslake. Whether you're looking to build your dream home, a weekend retreat, an investment property, or a subdivide, this land offers endless possibilities.

Nestled in the peaceful countryside near Crosby, this property features gently rolling terrain and is surrounded by the beauty of Minnesota's lake country. With utilities nearby, building is made simple and cost-effective. Enjoy easy access to countless lakes, including the Whitefish Chain, making this an ideal location for fishing, boating, and outdoor recreation. Whether you're an outdoor enthusiast, a nature lover, or simply seeking a quiet slice of up-north paradise, this property offers the space and setting to bring your vision to life.

## **Additional Details:**

Lot Acres 15.69 Lot Dimensions 15.69ac School District 182 **Taxes** \$358 Taxes with Assessments \$358 Tax Year 2024