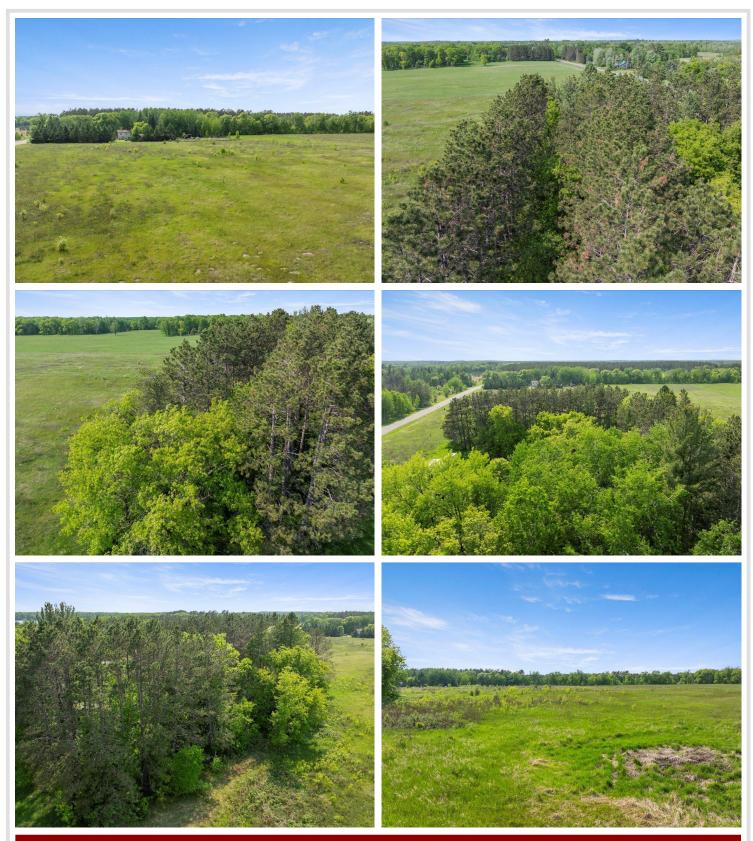

## **Description:**

Discover the perfect blend of privacy, natural beauty, and convenience with this stunning 15-acre parcel located just minutes from the heart of Crosslake. Whether you're looking to build your dream home, a weekend retreat, an investment property, or a subdivide, this land offers endless possibilities.

Nestled in the peaceful countryside near Crosby, this property features gently rolling terrain and is surrounded by the beauty of Minnesota's lake country. With utilities nearby, building is made simple and cost-effective. Enjoy easy access to countless lakes, including the Whitefish Chain, making this an ideal location for fishing, boating, and outdoor recreation. Whether you're an outdoor enthusiast, a nature lover, or simply seeking a quiet slice of up-north paradise, this property offers the space and setting to bring your vision to life.

## **Additional Details:**

Lot Acres 15.69 Lot Dimensions 15.69ac School District 182 **Taxes** \$358 Taxes with Assessments \$358 Tax Year 2024