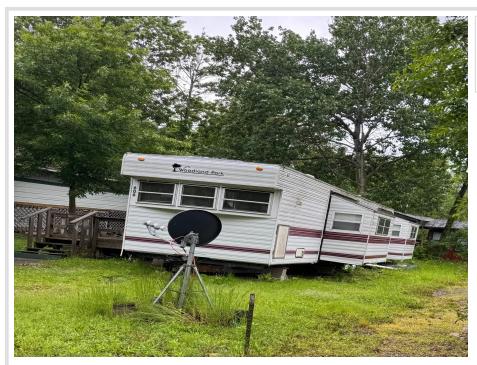

MLS 6738654 Land

\$13,000

0.07 Acres Subdivided

Blk 4 Lot 5 London Town Aitkin MN 56431

Status: Active

## **Description:**

Sherwood Forest is Minnesotas best kept secret located just 4 miles north of Garrison and across the street from Mille Lacs Lake and Myr Mar Marina. Sherwood Forest is a 400 Acre Forest divided into 863 individual owned lots. Sherwood Forest is a great affordable get away Close to the Twin Cities. Sherwood Forest offers a New 18 hole mini golf, pickle ball, Basketball, Bocce Ball, volley ball, Horse shoes, 3 pools, Hot tub, restaurant, laundry, live music from time to time, Kids activities, adult activities, and best of all if you like fishing we are surrounded by many lakes just with-in minutes outside the gate.

Included with this property are:Lot, trailer,