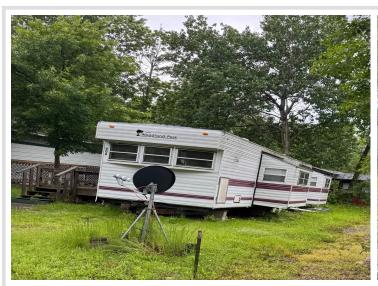

0.07 Lot Acres Lot Dimensions 40x80 School District 8001 Taxes \$70 Taxes with Assessments \$70 Tax Year 2025

## **Additional Features:**

## **Driving Directions:**

HWY 169 North to (go past) Garrison 4 miles Directly across the street from Mille Lacs Lake and Myr-Mar-Marina NOTE: You will see a large Robin Hood at the entrance of Sherwood Forest



Listed By: RE/MAX Advantage Plus

Affinity Real Estate Inc. participates in the Regional Multiple Listing Service of Minnesota, Inc Broker Reciprocity (sm) program, allowing us to display other broker's listings on our website. All properties are subject to prior sale, change or withdrawal.



**Call Affinity Real Estate** 218-237-3333

info@affinityrealestate.com







Affinity Real Estate - 600 Park Avenue South - Park Rapids MN 56470







 $website: www. Affinity Real Estate.com \mid email: info@affinity realestate.com \mid office: 218-237-3333 \mid fax: 218-237-3377 \mid fax: 218-237-377 \mid$ 



**\$13,000**MLS 6738654 Land
Blk 4 Lot 5 London Town
Aitkin MN 56431