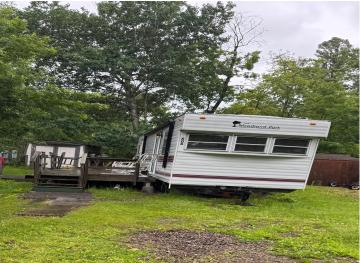

07 Lot Acres Lot Dimensions 40x80 School District 8001 Taxes \$70 Taxes with Assessments \$70 Tax Year 2025

## **Additional Features:**

## **Driving Directions:**

HWY 169 North to (go past) Garrison 4 miles Directly across the street from Mille Lacs Lake and Myr-Mar-Marina NOTE: You will see a large Robin Hood at the entrance of Sherwood Forest



Listed By: RE/MAX Advantage Plus

Affinity Real Estate Inc. participates in the Regional Multiple Listing Service of Minnesota, Inc Broker Reciprocity (sm) program, allowing us to display other broker's listings on our website. All properties are subject to prior sale, change or withdrawal.



**Call Affinity Real Estate** 218-237-3333

info@affinityrealestate.com







Affinity Real Estate - 600 Park Avenue South - Park Rapids MN 56470







 $website: www. Affinity Real Estate.com \mid email: info@affinity realestate.com \mid office: 218-237-3333 \mid fax: 218-237-3377 \mid fax: 218-237-377 \mid$ 



**\$13,000**MLS 6738654 Land
Blk 4 Lot 5 London Town
Aitkin MN 56431