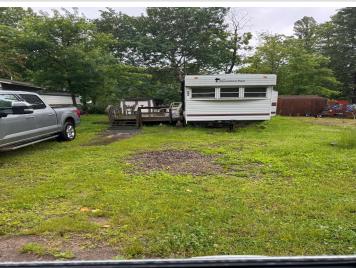

0.07 Lot Acres Lot Dimensions 40x80 School District 8001 Taxes \$70 Taxes with Assessments \$70 Tax Year 2025

## **Additional Features:**

## **Driving Directions:**

HWY 169 North to (go past) Garrison 4 miles Directly across the street from Mille Lacs Lake and Myr-Mar-Marina NOTE: You will see a large Robin Hood at the entrance of Sherwood Forest



Listed By: RE/MAX Advantage Plus

Affinity Real Estate Inc. participates in the Regional Multiple Listing Service of Minnesota, Inc Broker Reciprocity (sm) program, allowing us to display other broker's listings on our website. All properties are subject to prior sale, change or withdrawal.



**Call Affinity Real Estate** 218-237-3333

info@affinityrealestate.com







Affinity Real Estate - 600 Park Avenue South - Park Rapids MN 56470







 $website: www. Affinity Real Estate.com \mid email: info@affinity realestate.com \mid office: 218-237-3333 \mid fax: 218-237-3377 \mid fax: 218-237-377 \mid$ 



**\$13,000**MLS 6738654 Land
Blk 4 Lot 5 London Town
Aitkin MN 56431