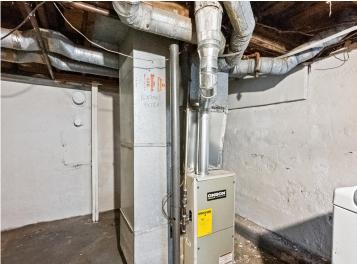

## **Description:**

Fresh updates, a nice yard, and plenty of room to spread out—this home has all the good stuff! Step inside to brand-new flooring and a fresh coat of paint that makes everything feel bright and easy. Kick back in the oversized living room, perfect for movie nights or lazy Sundays. There's a bedroom on the main floor for convenience and another upstairs with cozy vibes. The oversized garage is a bonus—use it for parking and storage, or your next DIY adventure. Outside, enjoy shady afternoons under the mature trees and space to play, garden, or relax. Plus, the newer furnace and water heater keep things running smoothly. Seller is in the process of having a new roof installed on the garage.

## Additional Features:

Basement: Block Fuel: Natural Gas Garage: 2 Heat: Forced Air Sewer: City Sewer/Connected Water: City Water/Connected Air Conditioning: None