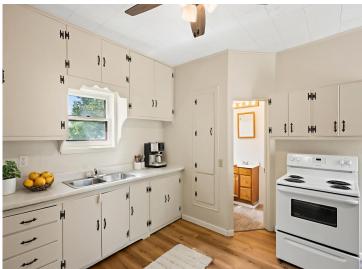

## **Description:**

Fresh updates, a nice yard, and plenty of room to spread out—this home has all the good stuff! Step inside to brand-new flooring and a fresh coat of paint that makes everything feel bright and easy. Kick back in the oversized living room, perfect for movie nights or lazy Sundays. There's a bedroom on the main floor for convenience and another upstairs with cozy vibes. The oversized garage is a bonus—use it for parking and storage, or your next DIY adventure. Outside, enjoy shady afternoons under the mature trees and space to play, garden, or relax. Plus, the newer furnace and water heater keep things running smoothly. Seller is in the process of having a new roof installed on the garage.