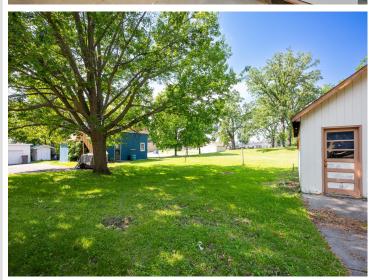

## **Description:**

Fresh updates, a nice yard, and plenty of room to spread out—this home has all the good stuff! Step inside to brand-new flooring and a fresh coat of paint that makes everything feel bright and easy. Kick back in the oversized living room, perfect for movie nights or lazy Sundays. There's a bedroom on the main floor for convenience and another upstairs with cozy vibes. The oversized garage is a bonus—use it for parking and storage, or your next DIY adventure. Outside, enjoy shady afternoons under the mature trees and space to play, garden, or relax. Plus, the newer furnace and water heater keep things running smoothly. Seller is in the process of having a new roof installed on the garage.

## **Additional Details:**

Year Built 1890 Lot Acres 0.21 Lot Dimensions 76x100 Garage Stalls 2 School District 206 Taxes \$1.408 Taxes with Assessments \$1,408 Tax Year 2025