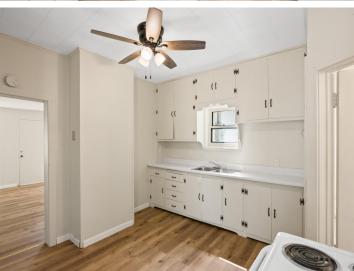

## **Description:**

Fresh updates, a nice yard, and plenty of room to spread out—this home has all the good stuff! Step inside to brand-new flooring and a fresh coat of paint that makes everything feel bright and easy. Kick back in the oversized living room, perfect for movie nights or lazy Sundays. There's a bedroom on the main floor for convenience and another upstairs with cozy vibes. The oversized garage is a bonus—use it for parking and storage, or your next DIY adventure. Outside, enjoy shady afternoons under the mature trees and space to play, garden, or relax. Plus, the newer furnace and water heater keep things running smoothly. Seller is in the process of having a new roof installed on the garage.