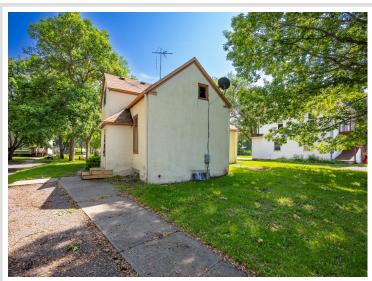

## **Description:**

Fresh updates, a nice yard, and plenty of room to spread out—this home has all the good stuff! Step inside to brand-new flooring and a fresh coat of paint that makes everything feel bright and easy. Kick back in the oversized living room, perfect for movie nights or lazy Sundays. There's a bedroom on the main floor for convenience and another upstairs with cozy vibes. The oversized garage is a bonus—use it for parking and storage, or your next DIY adventure. Outside, enjoy shady afternoons under the mature trees and space to play, garden, or relax. Plus, the newer furnace and water heater keep things running smoothly. Seller is in the process of having a new roof installed on the garage.

## **Additional Details:**

Year Built 1890 Lot Acres 0.21 Lot Dimensions 76x100 Garage Stalls 2 School District 206 Taxes \$1.408 Taxes with Assessments \$1,408 Tax Year 2025