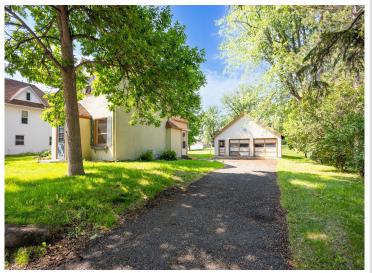

## **Description:**

Fresh updates, a nice yard, and plenty of room to spread out—this home has all the good stuff! Step inside to brand-new flooring and a fresh coat of paint that makes everything feel bright and easy. Kick back in the oversized living room, perfect for movie nights or lazy Sundays. There's a bedroom on the main floor for convenience and another upstairs with cozy vibes. The oversized garage is a bonus—use it for parking and storage, or your next DIY adventure. Outside, enjoy shady afternoons under the mature trees and space to play, garden, or relax. Plus, the newer furnace and water heater keep things running smoothly. Seller is in the process of having a new roof installed on the garage.

## **Additional Details:**

Year Built 1890 Lot Acres 0.21 Lot Dimensions 76x100 Garage Stalls 2 School District 206 Taxes \$1.408 Taxes with Assessments \$1,408 Tax Year 2025