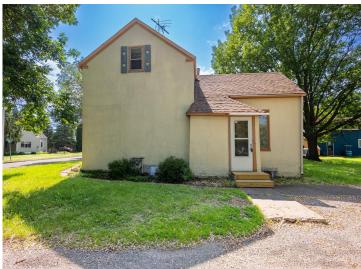

MLS 6738740 Residential

\$179,900

1,352 sq ft 2 bedrooms 1 baths

301 8th Avenue Alexandria MN 56308

Status: Active

## **Description:**

Fresh updates, a nice yard, and plenty of room to spread out—this home has all the good stuff! Step inside to brand-new flooring and a fresh coat of paint that makes everything feel bright and easy. Kick back in the oversized living room, perfect for movie nights or lazy Sundays. There's a bedroom on the main floor for convenience and another upstairs with cozy vibes. The oversized garage is a bonus—use it for parking and storage, or your next DIY adventure. Outside, enjoy shady afternoons under the mature trees and space to play, garden, or relax. Plus, the newer furnace and water heater keep things running smoothly. Seller is in the process of having a new roof installed on the garage.