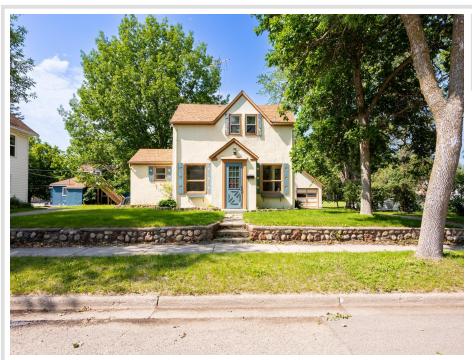

MLS 6738740 Residential

\$179,900

1,352 sq ft 2 bedrooms 1 baths

301 8th Avenue Alexandria MN 56308

Status: Active

## **Description:**

Fresh updates, a nice yard, and plenty of room to spread out—this home has all the good stuff! Step inside to brand-new flooring and a fresh coat of paint that makes everything feel bright and easy. Kick back in the oversized living room, perfect for movie nights or lazy Sundays. There's a bedroom on the main floor for convenience and another upstairs with cozy vibes. The oversized garage is a bonus—use it for parking and storage, or your next DIY adventure. Outside, enjoy shady afternoons under the mature trees and space to play, garden, or relax. Plus, the newer furnace and water heater keep things running smoothly. Seller is in the process of having a new roof installed on the garage.