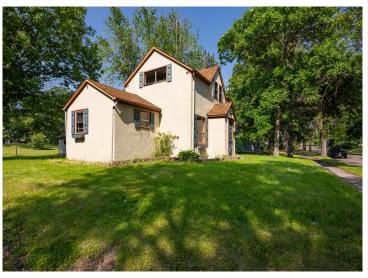

## **Description:**

Fresh updates, a nice yard, and plenty of room to spread out—this home has all the good stuff! Step inside to brand-new flooring and a fresh coat of paint that makes everything feel bright and easy. Kick back in the oversized living room, perfect for movie nights or lazy Sundays. There's a bedroom on the main floor for convenience and another upstairs with cozy vibes. The oversized garage is a bonus—use it for parking and storage, or your next DIY adventure. Outside, enjoy shady afternoons under the mature trees and space to play, garden, or relax. Plus, the newer furnace and water heater keep things running smoothly. Seller is in the process of having a new roof installed on the garage.

## **Additional Details:**

Year Built 1890 Lot Acres 0.21 Lot Dimensions 76x100 Garage Stalls 2 School District 206 Taxes \$1.408 Taxes with Assessments \$1,408 Tax Year 2025