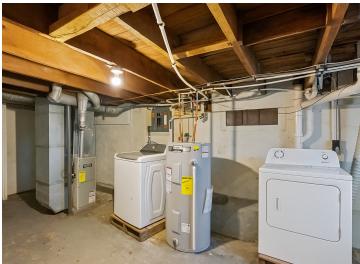

## **Description:**

Fresh updates, a nice yard, and plenty of room to spread out—this home has all the good stuff! Step inside to brand-new flooring and a fresh coat of paint that makes everything feel bright and easy. Kick back in the oversized living room, perfect for movie nights or lazy Sundays. There's a bedroom on the main floor for convenience and another upstairs with cozy vibes. The oversized garage is a bonus—use it for parking and storage, or your next DIY adventure. Outside, enjoy shady afternoons under the mature trees and space to play, garden, or relax. Plus, the newer furnace and water heater keep things running smoothly. Seller is in the process of having a new roof installed on the garage.