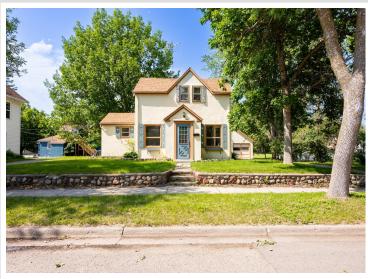

MLS 6738740 Residential

\$179,900

1,352 sq ft 2 bedrooms 1 baths

301 8th Avenue Alexandria MN 56308

Status: Active

## **Description:**

Fresh updates, a nice yard, and plenty of room to spread out—this home has all the good stuff! Step inside to brand-new flooring and a fresh coat of paint that makes everything feel bright and easy. Kick back in the oversized living room, perfect for movie nights or lazy Sundays. There's a bedroom on the main floor for convenience and another upstairs with cozy vibes. The oversized garage is a bonus—use it for parking and storage, or your next DIY adventure. Outside, enjoy shady afternoons under the mature trees and space to play, garden, or relax. Plus, the newer furnace and water heater keep things running smoothly. Seller is in the process of having a new roof installed on the garage.