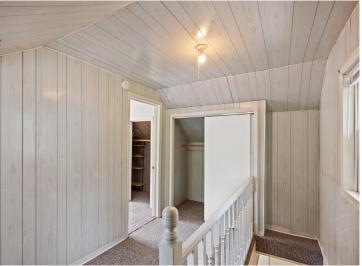

## **Description:**

Fresh updates, a nice yard, and plenty of room to spread out—this home has all the good stuff! Step inside to brand-new flooring and a fresh coat of paint that makes everything feel bright and easy. Kick back in the oversized living room, perfect for movie nights or lazy Sundays. There's a bedroom on the main floor for convenience and another upstairs with cozy vibes. The oversized garage is a bonus—use it for parking and storage, or your next DIY adventure. Outside, enjoy shady afternoons under the mature trees and space to play, garden, or relax. Plus, the newer furnace and water heater keep things running smoothly. Seller is in the process of having a new roof installed on the garage.