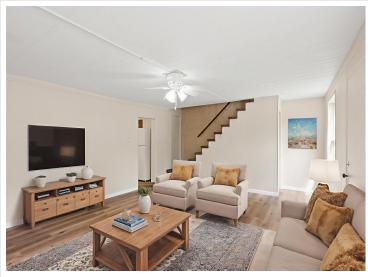

## **Description:**

Fresh updates, a nice yard, and plenty of room to spread out—this home has all the good stuff! Step inside to brand-new flooring and a fresh coat of paint that makes everything feel bright and easy. Kick back in the oversized living room, perfect for movie nights or lazy Sundays. There's a bedroom on the main floor for convenience and another upstairs with cozy vibes. The oversized garage is a bonus—use it for parking and storage, or your next DIY adventure. Outside, enjoy shady afternoons under the mature trees and space to play, garden, or relax. Plus, the newer furnace and water heater keep things running smoothly. Seller is in the process of having a new roof installed on the garage.