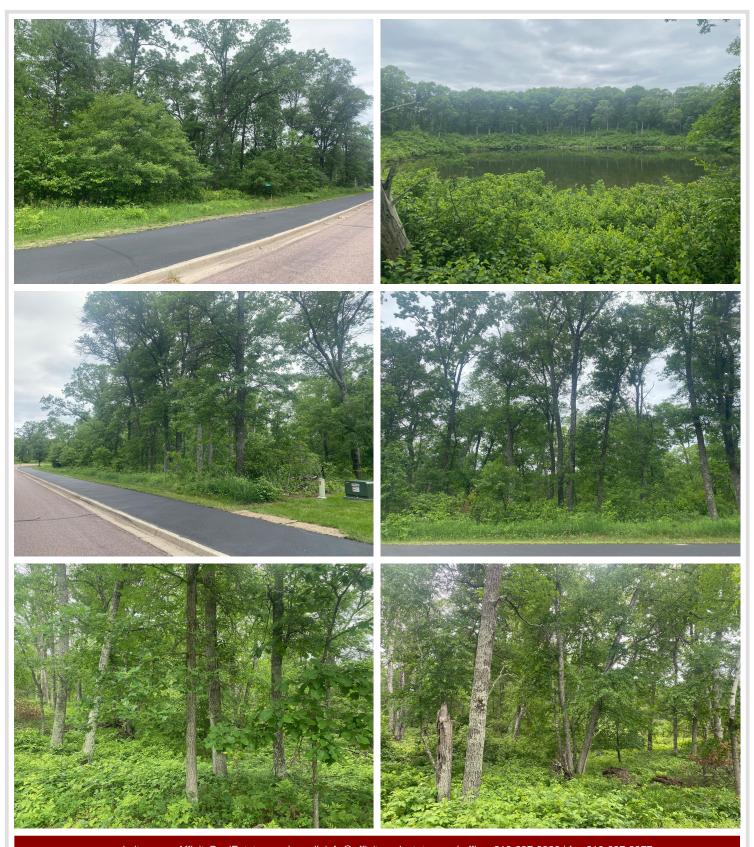

## **Description:**

Don't miss this opportunity! Discover the potential of this beautiful 1.15-acre wooded lot, perfectly situated with scenic pond views. Enjoy the tranquility of nature while being just minutes from Crosslake's amenities, including restaurants, shopping, golf courses, and public boat launches. Whether you're planning to build your dream home, cabin, or a pole building, this property offers the ideal blend of privacy and convenience.

## **Additional Details:**

Lot Acres 1.15

Lot Dimensions 220'x161'x260'x226

School District 186 Taxes \$296 Taxes with Assessments \$296 Tax Year 2025