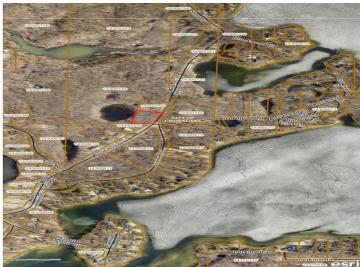

## **Additional Details:**

Lot Acres 1.15

Lot Dimensions 220'x161'x260'x226

School District 186 Taxes \$296 Taxes with Assessments \$296 Tax Year 2025

## **Driving Directions:**

Co Rd 16 to W Shore Drive. South on W Shore Drive. Go 2.1 miles and lot is located on the right.

Listed By: Gener8 Group LLC

Affinity Real Estate Inc. participates in the Regional Multiple Listing Service of Minnesota, Inc Broker Reciprocity (sm) program, allowing us to display other broker's listings on our website. All properties are subject to prior sale, change or withdrawal.