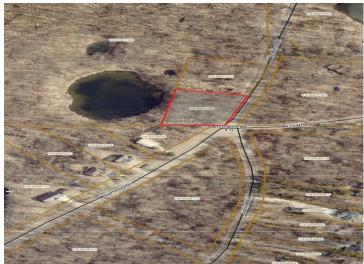

## **Description:**

Don't miss this opportunity! Discover the potential of this beautiful 1.15-acre wooded lot, perfectly situated with scenic pond views. Enjoy the tranquility of nature while being just minutes from Crosslake's amenities, including restaurants, shopping, golf courses, and public boat launches. Whether you're planning to build your dream home, cabin, or a pole building, this property offers the ideal blend of privacy and convenience.

## **Additional Details:**

Lot Acres 1.15

Lot Dimensions 220'x161'x260'x226

School District 186 Taxes \$296 Taxes with Assessments \$296 Tax Year 2025