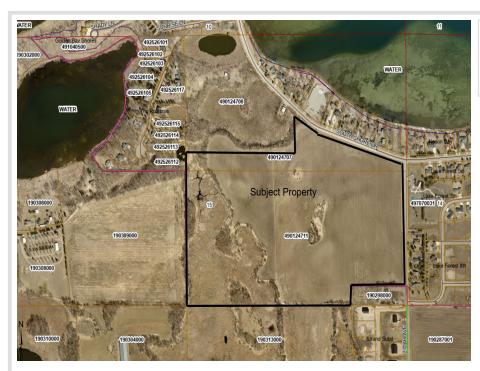

## **Description:**

Lot 1 Block 1 Southwood Shores Estates. Welcome to Southwood Shores Estates, the newest residential development in the heart of Detroit Lakes! Nestled just minutes from the city's vibrant downtown and pristine lakes, this exclusive community features 24 thoughtfully designed lots, offering the perfect balance of natural beauty, modern living, and small-town charm. Highlights Include: Spacious, build-ready lots in a peaceful, private setting, City utilities and paved roads throughout. Close proximity to schools, shops, restaurants, and recreation. Just minutes from Detroit Lake public access and the Detroit Mountain Recreation Area. Whether you're looking to build your forever home, a seasonal retreat, or an investment property, Southwood Shores Estates offers the ideal canvas to bring your vision to life.

## **Additional Details:**

Lot Acres0.64Lot DimensionsirregularSchool District22Taxes\$1Taxes with Assessments\$1Tax Year2025