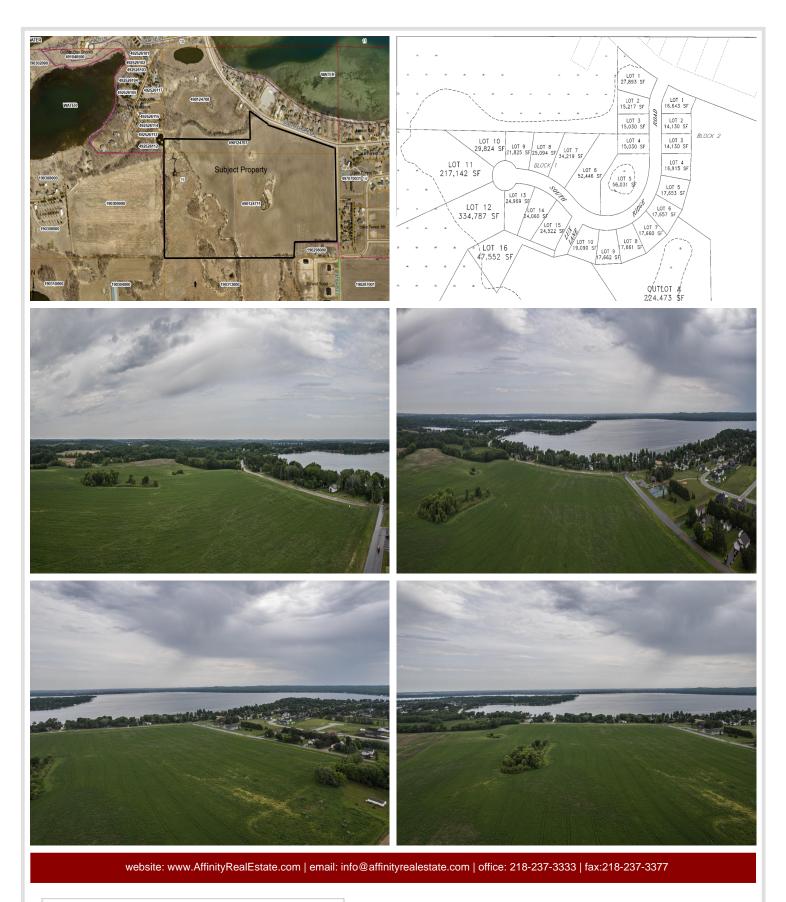

## **Description:**

Lot 1 Block 1 Southwood Shores Estates. Welcome to Southwood Shores Estates, the newest residential development in the heart of Detroit Lakes! Nestled just minutes from the city's vibrant downtown and pristine lakes, this exclusive community features 24 thoughtfully designed lots, offering the perfect balance of natural beauty, modern living, and small-town charm. Highlights Include: Spacious, build-ready lots in a peaceful, private setting, City utilities and paved roads throughout. Close proximity to schools, shops, restaurants, and recreation. Just minutes from Detroit Lake public access and the Detroit Mountain Recreation Area. Whether you're looking to build your forever home, a seasonal retreat, or an investment property, Southwood Shores Estates offers the ideal canvas to bring your vision to life.

## **Additional Details:**

Lot Acres0.64Lot DimensionsirregularSchool District22Taxes\$1Taxes with Assessments\$1Tax Year2025