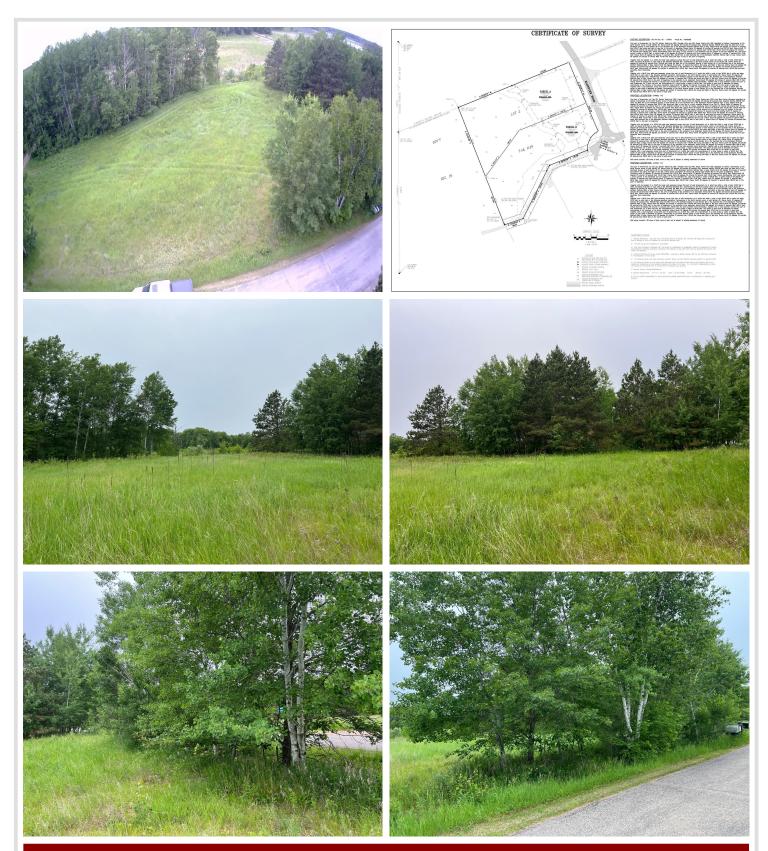

## **Description:**

Beautiful lot across from Lookout Lake, featuring a cleared area ready for your future home or a storage shed for all your toys! Located on a private, dead-end road with a scenic wetland backdrop-perfect for peaceful views and added privacy. Whether you're ready to build now or planning for the future, we have builder options available or bring your own vision to life on this great lot! There is a second lot attached for sale as well, see mls #6738834.

## **Additional Details:**

Lot Acres 1.55

Lot Dimensions 143x413x240x188x250

School District 182
Taxes \$108
Taxes with Assessments \$108
Tax Year 2024