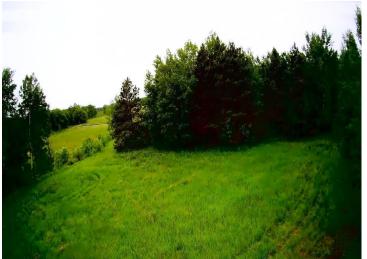

## **Description:**

Beautiful lot across from Lookout Lake, featuring a cleared area ready for your future home or a storage shed for all your toys! Located on a private, dead-end road with a scenic wetland backdrop-perfect for peaceful views and added privacy. Whether you're ready to build now or planning for the future, we have builder options available or bring your own vision to life on this great lot! There is a second lot attached for sale as well, see mls #6738834.

## **Additional Details:**

Lot Acres 1.55

Lot Dimensions 143x413x240x188x250

School District 182
Taxes \$108
Taxes with Assessments \$108
Tax Year 2024