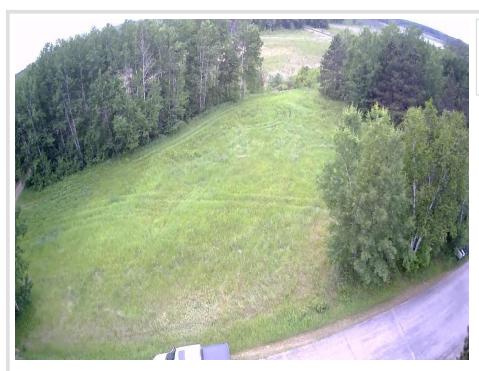

## **Description:**

Beautiful lot across from Lookout Lake, featuring a cleared area ready for your future home or a storage shed for all your toys! Located on a private, dead-end road with a scenic wetland backdrop-perfect for peaceful views and added privacy. Whether you're ready to build now or planning for the future, we have builder options available or bring your own vision to life on this great lot! There is a second lot attached for sale as well, see mls #6738834.