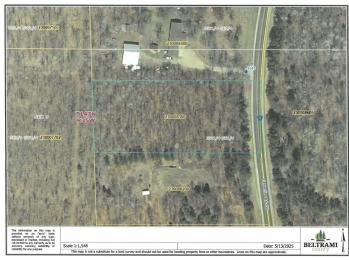

MLS 6738824 Land

\$30,000

2.05 Acres Raw Land

TBD Centerline Road Solway MN 56678

Status: Pending

## **Additional Details:**

Lot Acres 2.05

Lot Dimensions 200 x 445

School District 31
Taxes \$294
Taxes with Assessments \$294
Tax Year 2025

## **Driving Directions:**

North of Solway on Centerline Road NW, Property on the left

Listed By: Grimes Realty

Affinity Real Estate Inc. participates in the Regional Multiple Listing Service of Minnesota, Inc Broker Reciprocity (sm) program, allowing us to display other broker's listings on our website. All properties are subject to prior sale, change or withdrawal.