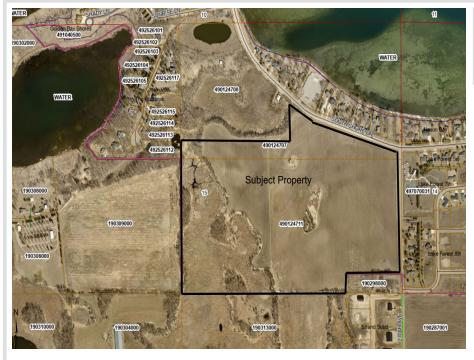

## **Description:**

Lot 1 Block 2 Southwood Shores Estates. Welcome to Southwood Shores Estates, the newest residential development in the heart of Detroit Lakes! Nestled just minutes from the city's vibrant downtown and pristine lakes, this exclusive community features 24 thoughtfully designed lots, offering the perfect balance of natural beauty, modern living, and smalltown charm. Highlights Include: Spacious, build-ready lots in a peaceful, private setting. City utilities and paved roads throughout. Close proximity to schools, shops, restaurants, and recreation. Just minutes from Detroit Lake public access and the Detroit Mountain Recreation Area. Whether you're looking to build your forever home, a seasonal retreat, or an investment property, Southwood Shores Estates offers the ideal canvas to bring your vision to life.