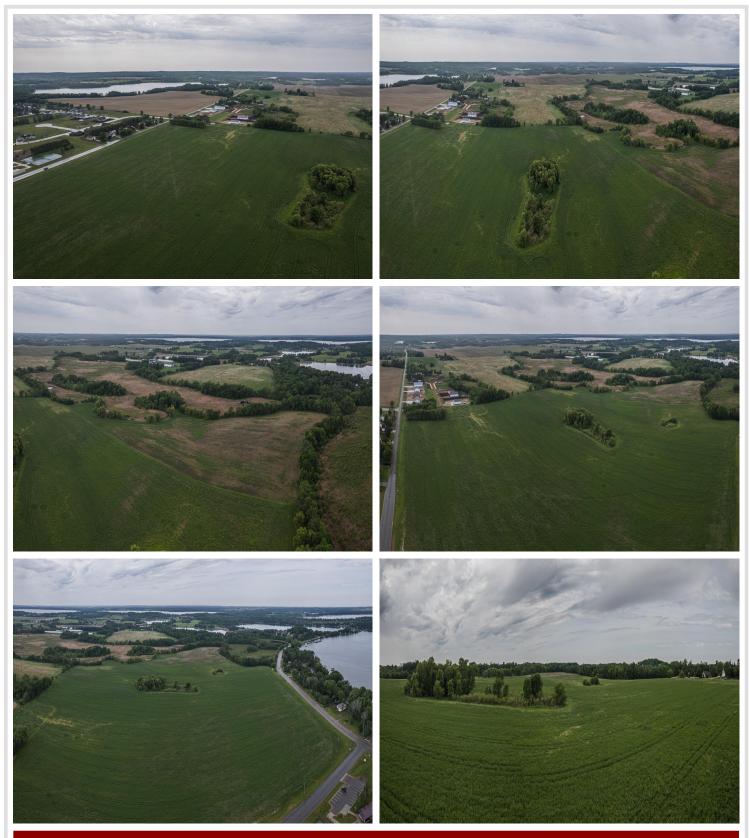

## **Description:**

Lot 1 Block 2 Southwood Shores Estates. Welcome to Southwood Shores Estates, the newest residential development in the heart of Detroit Lakes! Nestled just minutes from the city's vibrant downtown and pristine lakes, this exclusive community features 24 thoughtfully designed lots, offering the perfect balance of natural beauty, modern living, and smalltown charm. Highlights Include: Spacious, build-ready lots in a peaceful, private setting. City utilities and paved roads throughout. Close proximity to schools, shops, restaurants, and recreation. Just minutes from Detroit Lake public access and the Detroit Mountain Recreation Area. Whether you're looking to build your forever home, a seasonal retreat, or an investment property, Southwood Shores Estates offers the ideal canvas to bring your vision to life.

## Additional Details:

| Lot Acres              | 0.38      |
|------------------------|-----------|
| Lot Dimensions         | irregular |
| School District        | 22        |
| Taxes                  | \$1       |
| Taxes with Assessments | \$1       |
| Tax Year               | 2025      |