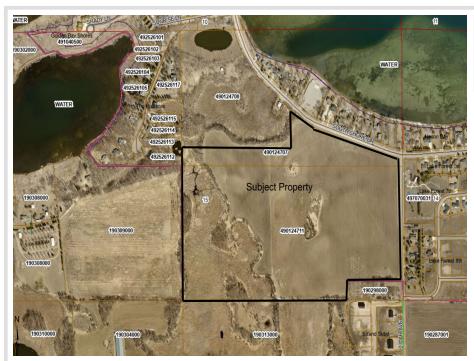

MLS 6738831 Land

\$49,799

0.41 Square Feet Raw Land

Lot 7 Block 2 South Ridge Road Detroit Lakes MN 56501

Status: Active

## **Description:**

Lot 7 Block 2 Southwood Shores Estates. Welcome to Southwood Shores Estates, the newest residential development in the heart of Detroit Lakes! Nestled just minutes from the city's vibrant downtown and pristine lakes, this exclusive community features 24 thoughtfully designed lots, offering the perfect balance of natural beauty, modern living, and small-town charm. Highlights Include: Spacious, build-ready lots in a peaceful, private setting, City utilities and paved roads throughout. Close proximity to schools, shops, restaurants, and recreation. Just minutes from Detroit Lake public access and the Detroit Mountain Recreation Area. Whether you're looking to build your forever home, a seasonal retreat, or an investment property, Southwood Shores Estates offers the ideal canvas to bring your vision to life

## **Driving Directions:**

From Highway 10, exit on South Shore Drive. Property is on the corner of South Shore Drive and 270th Ave. From Hwy 59 head south, left on County road 6, right on West lake Drive, Left on Long Bridge road to South Shore Drive. Property is on the corner of South Shore Drive and 270th Ave.