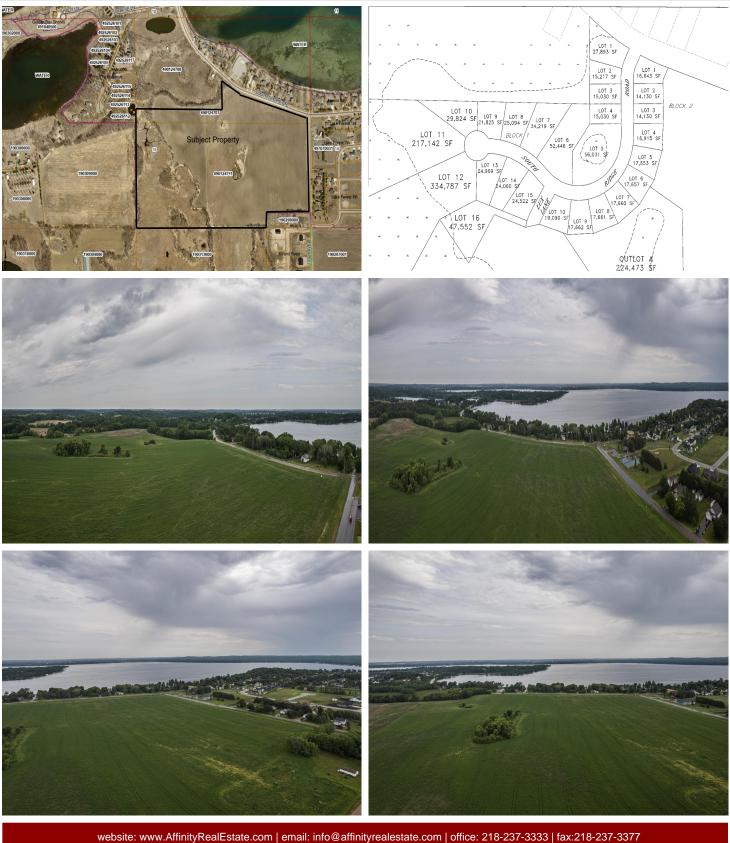

## **Description:**

Lot 7 Block 2 Southwood Shores Estates. Welcome to Southwood Shores Estates, the newest residential development in the heart of Detroit Lakes! Nestled just minutes from the city's vibrant downtown and pristine lakes, this exclusive community features 24 thoughtfully designed lots, offering the perfect balance of natural beauty, modern living, and small-town charm. Highlights Include: Spacious, build-ready lots in a peaceful, private setting, City utilities and paved roads throughout. Close proximity to schools, shops, restaurants, and recreation. Just minutes from Detroit Lake public access and the Detroit Mountain Recreation Area. Whether you're looking to build your forever home, a seasonal retreat, or an investment property, Southwood Shores Estates offers the ideal canvas to bring your vision to life