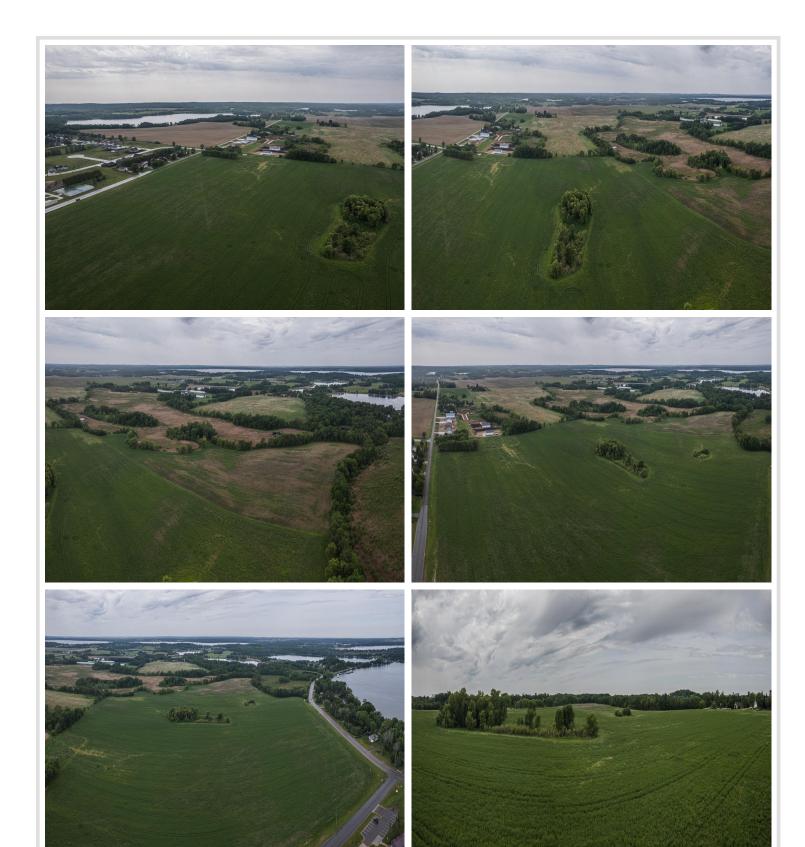

MLS 6738831 Land

\$49,799

0.41 Square Feet Raw Land

Lot 7 Block 2 South Ridge Road Detroit Lakes MN 56501

Status: Active

## **Description:**

Lot 7 Block 2 Southwood Shores Estates. Welcome to Southwood Shores Estates, the newest residential development in the heart of Detroit Lakes! Nestled just minutes from the city's vibrant downtown and pristine lakes, this exclusive community features 24 thoughtfully designed lots, offering the perfect balance of natural beauty, modern living, and small-town charm. Highlights Include: Spacious, build-ready lots in a peaceful, private setting, City utilities and paved roads throughout. Close proximity to schools, shops, restaurants, and recreation. Just minutes from Detroit Lake public access and the Detroit Mountain Recreation Area. Whether you're looking to build your forever home, a seasonal retreat, or an investment property, Southwood Shores Estates offers the ideal canvas to bring your vision to life