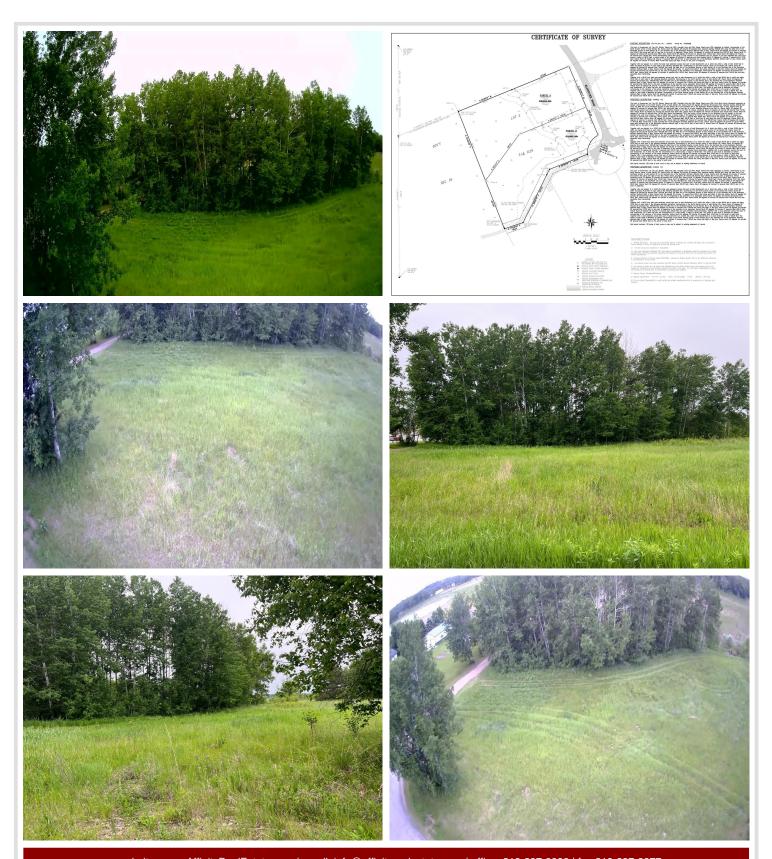

## **Description:**

Beautiful lot across from Lookout Lake, featuring a cleared area ready for your future home or a storage shed for all your toys! Located on a private, dead-end road with a scenic wetland backdrop-perfect for peaceful views and added privacy. Whether you're ready to build now or planning for the future, we have builder options available or bring your own vision to life on this great lot! There is a second lot attached for sale as well, see mls #6738802.

## **Additional Details:**

Lot Acres 1.55

Lot Dimensions 99x250x188x167x402

School District 182
Taxes \$108
Taxes with Assessments \$108
Tax Year 2024