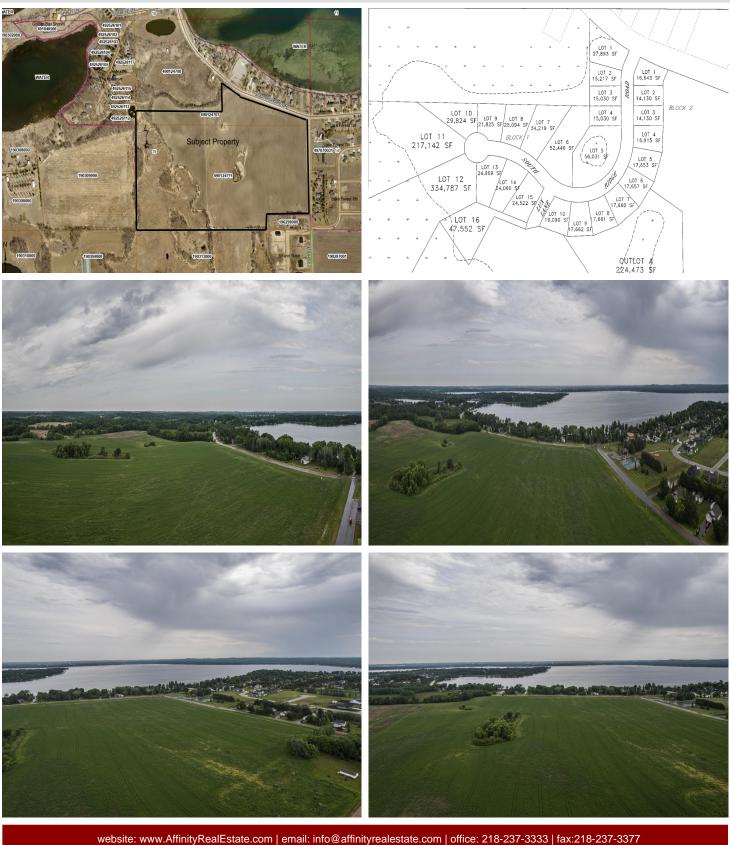

## **Description:**

Lot 8 Block 1 Southwood Shores Estates. Welcome to Southwood Shores Estates, the newest residential development in the heart of Detroit Lakes! Nestled just minutes from the city's vibrant downtown and pristine lakes, this exclusive community features 24 thoughtfully designed lots, offering the perfect balance of natural beauty, modern living, and small-town charm. Highlights Include: Spacious, build-ready lots in a peaceful, private setting, City utilities and paved roads throughout. Close proximity to schools, shops, restaurants, and recreation Just minutes from Detroit Lake public access and the Detroit Mountain Recreation Area. Whether you're looking to build your forever home, a seasonal retreat, or an investment property, Southwood Shores Estates offers the ideal canvas to bring your vision to life

## **Additional Details:**

Lot Acres0.58Lot DimensionsirregularSchool District22Taxes\$1Taxes with Assessments\$1Tax Year2025