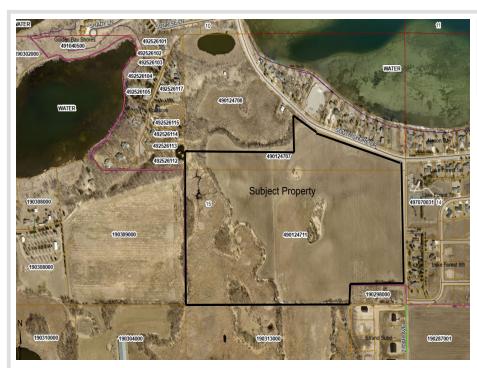

## **Description:**

Lot 8 Block 1 Southwood Shores Estates. Welcome to Southwood Shores Estates, the newest residential development in the heart of Detroit Lakes! Nestled just minutes from the city's vibrant downtown and pristine lakes, this exclusive community features 24 thoughtfully designed lots, offering the perfect balance of natural beauty, modern living, and small-town charm. Highlights Include: Spacious, build-ready lots in a peaceful, private setting, City utilities and paved roads throughout. Close proximity to schools, shops, restaurants, and recreation Just minutes from Detroit Lake public access and the Detroit Mountain Recreation Area. Whether you're looking to build your forever home, a seasonal retreat, or an investment property, Southwood Shores Estates offers the ideal canvas to bring your vision to life

## **Additional Details:**

Lot Acres0.58Lot DimensionsirregularSchool District22Taxes\$1Taxes with Assessments\$1Tax Year2025

## **Driving Directions:**

From Highway 10, exit on South Shore Drive. Property is on the corner of South Shore Drive and 270th Ave. From Hwy 59 head south, left on County road 6, right on West lake Drive, Left on Long Bridge road to South Shore Drive. Property is on the corner of South Shore Drive and 270th Ave.