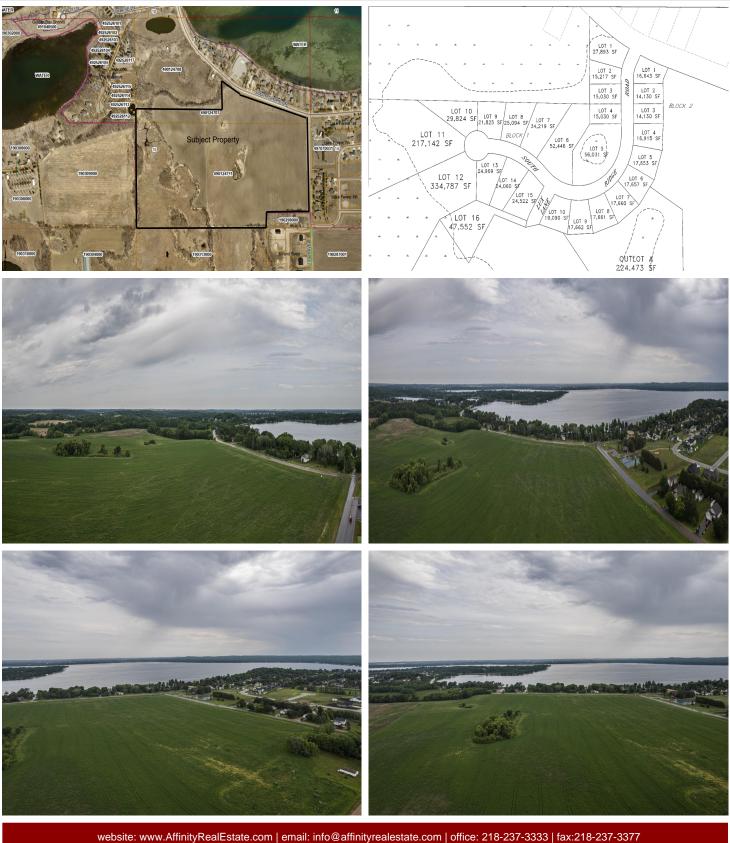

MLS 6738837 Land

\$499,000

4.98 Square Feet Raw Land

Lot 11 Block 1 South Ridge Road Detroit Lakes MN 56501

Status: Active

## **Description:**

Lot 11 Block 1 of Southwood Shores Estates. Welcome to Southwood Shores Estates, the newest residential development in the heart of Detroit Lakes! Nestled just minutes from the city's vibrant downtown and pristine lakes, this exclusive community features 24 thoughtfully designed lots, offering the perfect balance of natural beauty, modern living, and small-town charm. Highlights Include: Spacious, build-ready lots in a peaceful, private setting, City utilities and paved roads throughout. Close proximity to schools, shops, restaurants, and recreation. Just minutes from Detroit Lake public access and the Detroit Mountain Recreation Area. Whether you're looking to build your forever home, a seasonal retreat, or an investment property, Southwood Shores Estates offers the ideal canvas to bring your vision to life

## **Additional Details:**

Lot Acres4.98Lot DimensionsirregularSchool District22Taxes\$1Taxes with Assessments\$1Tax Year2025