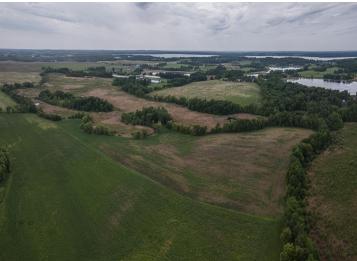

MLS 6738837 Land

\$499,000

4.98 Square Feet Raw Land

Lot 11 Block 1 South Ridge Road Detroit Lakes MN 56501

Status: Active

## **Description:**

Lot 11 Block 1 of Southwood Shores Estates. Welcome to Southwood Shores Estates, the newest residential development in the heart of Detroit Lakes! Nestled just minutes from the city's vibrant downtown and pristine lakes, this exclusive community features 24 thoughtfully designed lots, offering the perfect balance of natural beauty, modern living, and small-town charm. Highlights Include: Spacious, build-ready lots in a peaceful, private setting, City utilities and paved roads throughout. Close proximity to schools, shops, restaurants, and recreation. Just minutes from Detroit Lake public access and the Detroit Mountain Recreation Area. Whether you're looking to build your forever home, a seasonal retreat, or an investment property, Southwood Shores Estates offers the ideal canvas to bring your vision to life