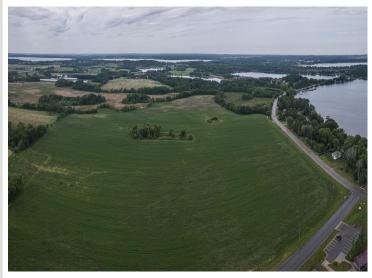

MLS 6738837 Land

\$499,000

4.98 Square Feet Raw Land

Lot 11 Block 1 South Ridge Road Detroit Lakes MN 56501

Status: Active

## **Description:**

Lot 11 Block 1 of Southwood Shores Estates. Welcome to Southwood Shores Estates, the newest residential development in the heart of Detroit Lakes! Nestled just minutes from the city's vibrant downtown and pristine lakes, this exclusive community features 24 thoughtfully designed lots, offering the perfect balance of natural beauty, modern living, and small-town charm. Highlights Include: Spacious, build-ready lots in a peaceful, private setting, City utilities and paved roads throughout. Close proximity to schools, shops, restaurants, and recreation. Just minutes from Detroit Lake public access and the Detroit Mountain Recreation Area. Whether you're looking to build your forever home, a seasonal retreat, or an investment property, Southwood Shores Estates offers the ideal canvas to bring your vision to life