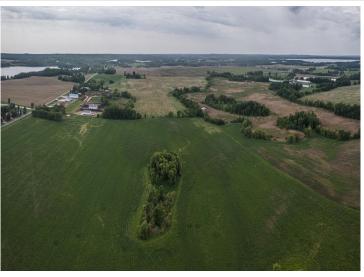

MLS 6738837 Land

\$499,000

4.98 Square Feet Raw Land

Lot 11 Block 1 South Ridge Road Detroit Lakes MN 56501

Status: Active

## **Description:**

Lot 11 Block 1 of Southwood Shores Estates. Welcome to Southwood Shores Estates, the newest residential development in the heart of Detroit Lakes! Nestled just minutes from the city's vibrant downtown and pristine lakes, this exclusive community features 24 thoughtfully designed lots, offering the perfect balance of natural beauty, modern living, and small-town charm. Highlights Include: Spacious, build-ready lots in a peaceful, private setting, City utilities and paved roads throughout. Close proximity to schools, shops, restaurants, and recreation. Just minutes from Detroit Lake public access and the Detroit Mountain Recreation Area. Whether you're looking to build your forever home, a seasonal retreat, or an investment property, Southwood Shores Estates offers the ideal canvas to bring your vision to life