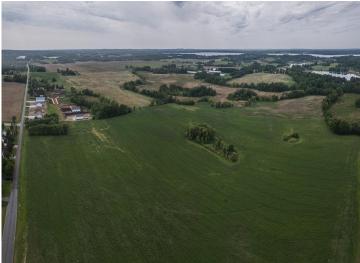

MLS 6738837 Land

\$499,000

4.98 Square Feet Raw Land

Lot 11 Block 1 South Ridge Road Detroit Lakes MN 56501

Status: Active

## **Description:**

Lot 11 Block 1 of Southwood Shores Estates. Welcome to Southwood Shores Estates, the newest residential development in the heart of Detroit Lakes! Nestled just minutes from the city's vibrant downtown and pristine lakes, this exclusive community features 24 thoughtfully designed lots, offering the perfect balance of natural beauty, modern living, and small-town charm. Highlights Include: Spacious, build-ready lots in a peaceful, private setting, City utilities and paved roads throughout. Close proximity to schools, shops, restaurants, and recreation. Just minutes from Detroit Lake public access and the Detroit Mountain Recreation Area. Whether you're looking to build your forever home, a seasonal retreat, or an investment property, Southwood Shores Estates offers the ideal canvas to bring your vision to life