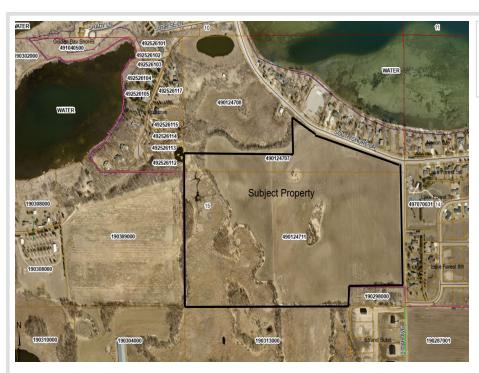

MLS 6738837 Land

\$499,000

4.98 Square Feet Raw Land

Lot 11 Block 1 South Ridge Road Detroit Lakes MN 56501

Status: Active

## **Description:**

Lot 11 Block 1 of Southwood Shores Estates. Welcome to Southwood Shores Estates, the newest residential development in the heart of Detroit Lakes! Nestled just minutes from the city's vibrant downtown and pristine lakes, this exclusive community features 24 thoughtfully designed lots, offering the perfect balance of natural beauty, modern living, and small-town charm. Highlights Include: Spacious, build-ready lots in a peaceful, private setting, City utilities and paved roads throughout. Close proximity to schools, shops, restaurants, and recreation. Just minutes from Detroit Lake public access and the Detroit Mountain Recreation Area. Whether you're looking to build your forever home, a seasonal retreat, or an investment property, Southwood Shores Estates offers the ideal canvas to bring your vision to life

## **Driving Directions:**

From Highway 10, exit on South Shore Drive. Property is on the corner of South Shore Drive and 270th Ave. From Hwy 59 head south, left on County road 6, right on West lake Drive, Left on Long Bridge road to South Shore Drive. Property is on the corner of South Shore Drive and 270th Ave.