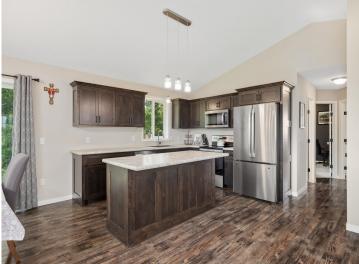

## **Description:**

This is a beautiful 5-bedroom, 3-bathroom home. It features tall vaulted ceilings and an open layout that is perfect for relaxing or entertaining. Enjoy plenty of natural light from large windows that brighten every room. The kitchen has custom cabinets, making it both stylish and functional. The primary bedroom is private and has its own full bathroom for your comfort. You'll also find four more bedrooms, providing space for family, guests, or a home office. The spacious 3-stall garage is perfect for your cars and more. Don't miss this chance to make this house your home! Schedule a showing!