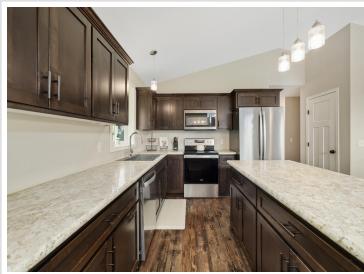

## **Description:**

This is a beautiful 5-bedroom, 3-bathroom home. It features tall vaulted ceilings and an open layout that is perfect for relaxing or entertaining. Enjoy plenty of natural light from large windows that brighten every room. The kitchen has custom cabinets, making it both stylish and functional. The primary bedroom is private and has its own full bathroom for your comfort. You'll also find four more bedrooms, providing space for family, guests, or a home office. The spacious 3-stall garage is perfect for your cars and more. Don't miss this chance to make this house your home! Schedule a showing!