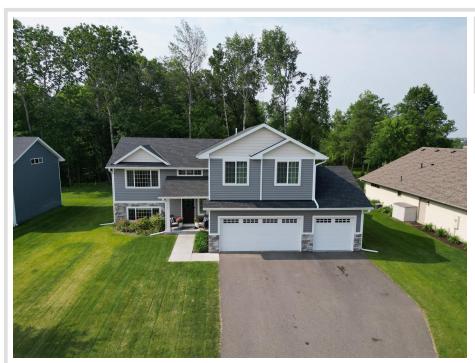

MLS 6738841 Residential

\$439,900

2,670 sq ft 5 bedrooms 3 baths

9147 Viking Street Brainerd MN 56401

Status: Active

## **Description:**

This is a beautiful 5-bedroom, 3-bathroom home. It features tall vaulted ceilings and an open layout that is perfect for relaxing or entertaining. Enjoy plenty of natural light from large windows that brighten every room. The kitchen has custom cabinets, making it both stylish and functional. The primary bedroom is private and has its own full bathroom for your comfort. You'll also find four more bedrooms, providing space for family, guests, or a home office. The spacious 3-stall garage is perfect for your cars and more. Don't miss this chance to make this house your home! Schedule a showing!