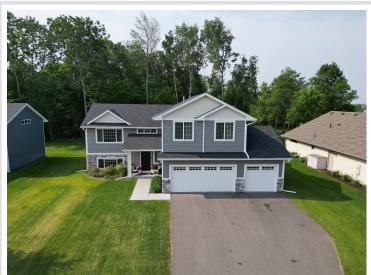

MLS 6738841 Residential

\$439,900

2,670 sq ft 5 bedrooms 3 baths

9147 Viking Street Brainerd MN 56401

Status: Active

## **Description:**

This is a beautiful 5-bedroom, 3-bathroom home. It features tall vaulted ceilings and an open layout that is perfect for relaxing or entertaining. Enjoy plenty of natural light from large windows that brighten every room. The kitchen has custom cabinets, making it both stylish and functional. The primary bedroom is private and has its own full bathroom for your comfort. You'll also find four more bedrooms, providing space for family, guests, or a home office. The spacious 3-stall garage is perfect for your cars and more. Don't miss this chance to make this house your home! Schedule a showing!