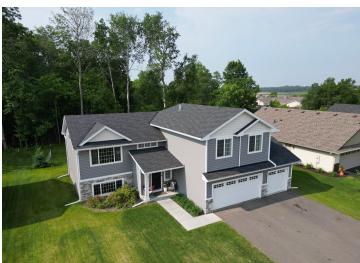

MLS 6738841 Residential

\$439,900

2,670 sq ft 5 bedrooms 3 baths

9147 Viking Street Brainerd MN 56401

Status: Active

## **Description:**

This is a beautiful 5-bedroom, 3-bathroom home. It features tall vaulted ceilings and an open layout that is perfect for relaxing or entertaining. Enjoy plenty of natural light from large windows that brighten every room. The kitchen has custom cabinets, making it both stylish and functional. The primary bedroom is private and has its own full bathroom for your comfort. You'll also find four more bedrooms, providing space for family, guests, or a home office. The spacious 3-stall garage is perfect for your cars and more. Don't miss this chance to make this house your home! Schedule a showing!