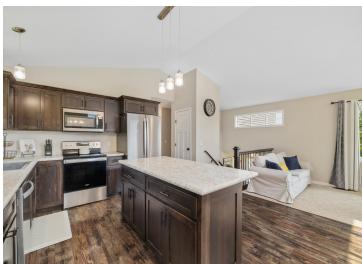

## **Description:**

This is a beautiful 5-bedroom, 3-bathroom home. It features tall vaulted ceilings and an open layout that is perfect for relaxing or entertaining. Enjoy plenty of natural light from large windows that brighten every room. The kitchen has custom cabinets, making it both stylish and functional. The primary bedroom is private and has its own full bathroom for your comfort. You'll also find four more bedrooms, providing space for family, guests, or a home office. The spacious 3-stall garage is perfect for your cars and more. Don't miss this chance to make this house your home! Schedule a showing!