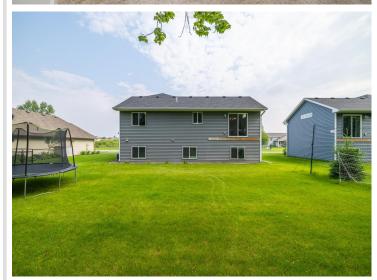

## **Description:**

This is a beautiful 5-bedroom, 3-bathroom home. It features tall vaulted ceilings and an open layout that is perfect for relaxing or entertaining. Enjoy plenty of natural light from large windows that brighten every room. The kitchen has custom cabinets, making it both stylish and functional. The primary bedroom is private and has its own full bathroom for your comfort. You'll also find four more bedrooms, providing space for family, guests, or a home office. The spacious 3-stall garage is perfect for your cars and more. Don't miss this chance to make this house your home! Schedule a showing!

## **Additional Details:**

Year Built 2021 0.23 Lot Acres Lot Dimensions 75xirr Garage Stalls 3 School District 181 Taxes \$4,409 Taxes with Assessments \$4,434 Tax Year 2025