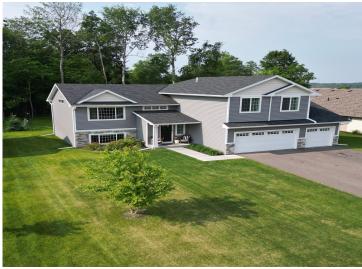

MLS 6738841 Residential

\$439,900

2,670 sq ft 5 bedrooms 3 baths

9147 Viking Street Brainerd MN 56401

Status: Active

## **Description:**

This is a beautiful 5-bedroom, 3-bathroom home. It features tall vaulted ceilings and an open layout that is perfect for relaxing or entertaining. Enjoy plenty of natural light from large windows that brighten every room. The kitchen has custom cabinets, making it both stylish and functional. The primary bedroom is private and has its own full bathroom for your comfort. You'll also find four more bedrooms, providing space for family, guests, or a home office. The spacious 3-stall garage is perfect for your cars and more. Don't miss this chance to make this house your home! Schedule a showing!