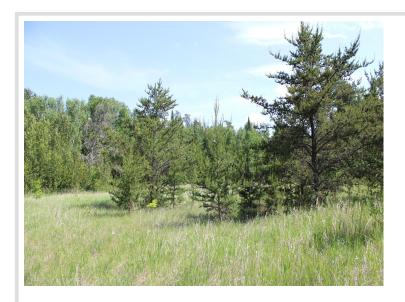

MLS 6738874 Land

\$39,000

1.43 Acres Raw Land

**TBD Goranson Court** Bemidji MN 56601

Status: Active

## **Additional Details:**

Lot Acres 1.43

Lot Dimensions 250' x 250'

School District 31 Taxes \$666 Taxes with Assessments \$666 Tax Year 2025