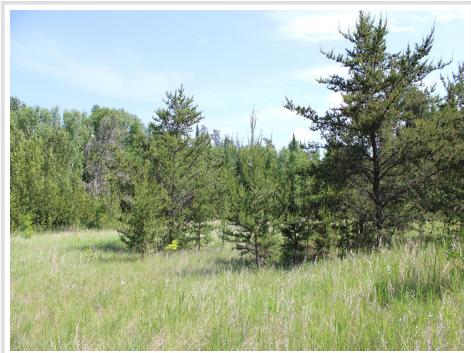

MLS 6738874 Land

\$39,000

1.43 Acres Raw Land

**TBD Goranson Court** Bemidji MN 56601

Status: Active

## **Additional Details:**

Lot Acres 1.43

Lot Dimensions 250' x 250'

School District 31 Taxes \$666 Taxes with Assessments \$666 Tax Year 2025