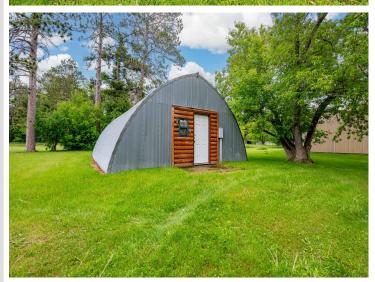

## **Description:**

Discover this versatile lot in Remer, featuring two quality metal garages and a charming Quonset hut, currently set up as a woodworking shop. Both metal buildings sit on concrete slabs and are equipped with electricity—one measures 24x36 and the other 26x36. The 24x32 Quonset hut also includes power and a cozy wood stove, making it a great space for hobbies or storage. With a spacious yard and plenty of room to build or place a home, this property offers endless potential. Come take a look today!