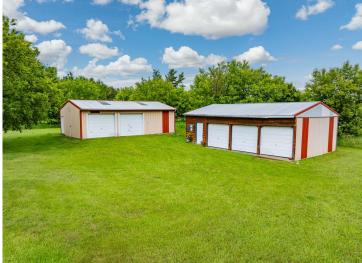

## **Description:**

Discover this versatile lot in Remer, featuring two quality metal garages and a charming Quonset hut, currently set up as a woodworking shop. Both metal buildings sit on concrete slabs and are equipped with electricity—one measures 24x36 and the other 26x36. The 24x32 Quonset hut also includes power and a cozy wood stove, making it a great space for hobbies or storage. With a spacious yard and plenty of room to build or place a home, this property offers endless potential. Come take a look today!