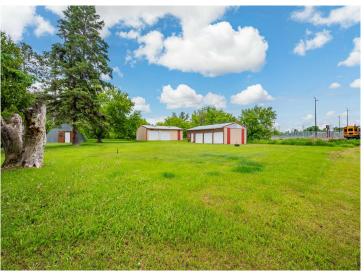

## **Description:**

Discover this versatile lot in Remer, featuring two quality metal garages and a charming Quonset hut, currently set up as a woodworking shop. Both metal buildings sit on concrete slabs and are equipped with electricity—one measures 24x36 and the other 26x36. The 24x32 Quonset hut also includes power and a cozy wood stove, making it a great space for hobbies or storage. With a spacious yard and plenty of room to build or place a home, this property offers endless potential. Come take a look today!