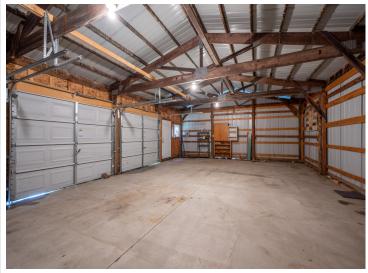

## **Description:**

Discover this versatile lot in Remer, featuring two quality metal garages and a charming Quonset hut, currently set up as a woodworking shop. Both metal buildings sit on concrete slabs and are equipped with electricity—one measures 24x36 and the other 26x36. The 24x32 Quonset hut also includes power and a cozy wood stove, making it a great space for hobbies or storage. With a spacious yard and plenty of room to build or place a home, this property offers endless potential. Come take a look today!