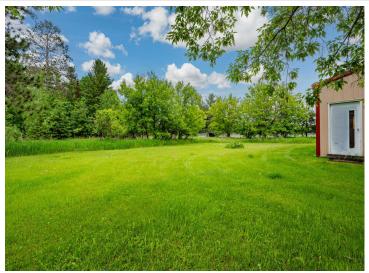

## **Description:**

Discover this versatile lot in Remer, featuring two quality metal garages and a charming Quonset hut, currently set up as a woodworking shop. Both metal buildings sit on concrete slabs and are equipped with electricity—one measures 24x36 and the other 26x36. The 24x32 Quonset hut also includes power and a cozy wood stove, making it a great space for hobbies or storage. With a spacious yard and plenty of room to build or place a home, this property offers endless potential. Come take a look today!

## **Additional Details:**

Lot Acres 0.62 Lot Dimensions 205x125 School District 118 Taxes \$502 Taxes with Assessments \$502 Tax Year 2025