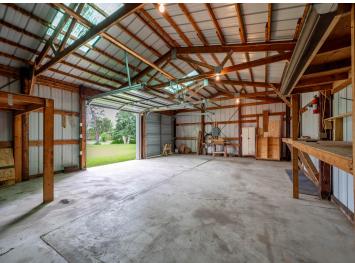

## **Description:**

Discover this versatile lot in Remer, featuring two quality metal garages and a charming Quonset hut, currently set up as a woodworking shop. Both metal buildings sit on concrete slabs and are equipped with electricity—one measures 24x36 and the other 26x36. The 24x32 Quonset hut also includes power and a cozy wood stove, making it a great space for hobbies or storage. With a spacious yard and plenty of room to build or place a home, this property offers endless potential. Come take a look today!