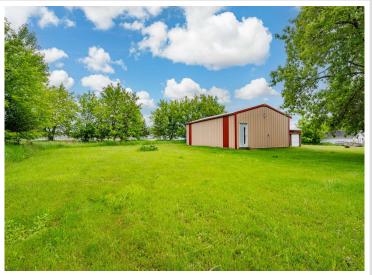

## **Description:**

Discover this versatile lot in Remer, featuring two quality metal garages and a charming Quonset hut, currently set up as a woodworking shop. Both metal buildings sit on concrete slabs and are equipped with electricity—one measures 24x36 and the other 26x36. The 24x32 Quonset hut also includes power and a cozy wood stove, making it a great space for hobbies or storage. With a spacious yard and plenty of room to build or place a home, this property offers endless potential. Come take a look today!