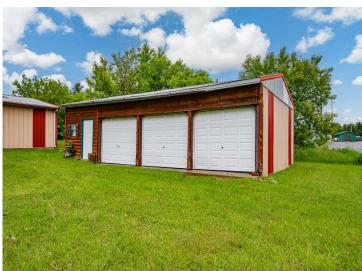

## **Description:**

Discover this versatile lot in Remer, featuring two quality metal garages and a charming Quonset hut, currently set up as a woodworking shop. Both metal buildings sit on concrete slabs and are equipped with electricity—one measures 24x36 and the other 26x36. The 24x32 Quonset hut also includes power and a cozy wood stove, making it a great space for hobbies or storage. With a spacious yard and plenty of room to build or place a home, this property offers endless potential. Come take a look today!