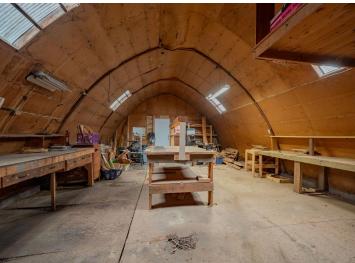

## **Description:**

Discover this versatile lot in Remer, featuring two quality metal garages and a charming Quonset hut, currently set up as a woodworking shop. Both metal buildings sit on concrete slabs and are equipped with electricity—one measures 24x36 and the other 26x36. The 24x32 Quonset hut also includes power and a cozy wood stove, making it a great space for hobbies or storage. With a spacious yard and plenty of room to build or place a home, this property offers endless potential. Come take a look today!