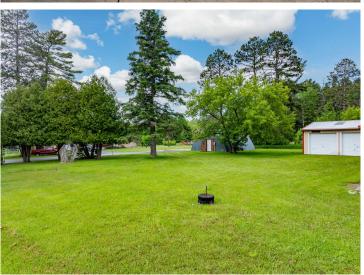

## **Description:**

Discover this versatile lot in Remer, featuring two quality metal garages and a charming Quonset hut, currently set up as a woodworking shop. Both metal buildings sit on concrete slabs and are equipped with electricity—one measures 24x36 and the other 26x36. The 24x32 Quonset hut also includes power and a cozy wood stove, making it a great space for hobbies or storage. With a spacious yard and plenty of room to build or place a home, this property offers endless potential. Come take a look today!

## **Additional Details:**

Lot Acres 0.62 Lot Dimensions 205x125 School District 118 Taxes \$502 Taxes with Assessments \$502 Tax Year 2025