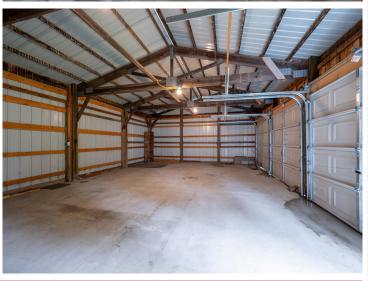

## **Description:**

Discover this versatile lot in Remer, featuring two quality metal garages and a charming Quonset hut, currently set up as a woodworking shop. Both metal buildings sit on concrete slabs and are equipped with electricity—one measures 24x36 and the other 26x36. The 24x32 Quonset hut also includes power and a cozy wood stove, making it a great space for hobbies or storage. With a spacious yard and plenty of room to build or place a home, this property offers endless potential. Come take a look today!