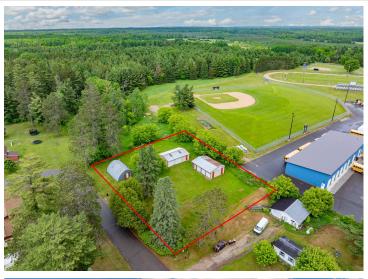

## **Description:**

Discover this versatile lot in Remer, featuring two quality metal garages and a charming Quonset hut, currently set up as a woodworking shop. Both metal buildings sit on concrete slabs and are equipped with electricity—one measures 24x36 and the other 26x36. The 24x32 Quonset hut also includes power and a cozy wood stove, making it a great space for hobbies or storage. With a spacious yard and plenty of room to build or place a home, this property offers endless potential. Come take a look today!

## **Additional Details:**

Lot Acres 0.62 Lot Dimensions 205x125 School District 118 Taxes \$502 Taxes with Assessments \$502 Tax Year 2025