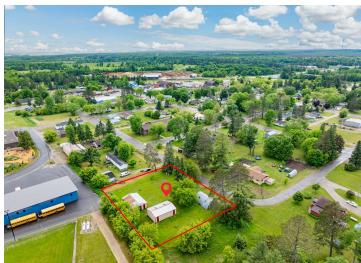

## **Description:**

Discover this versatile lot in Remer, featuring two quality metal garages and a charming Quonset hut, currently set up as a woodworking shop. Both metal buildings sit on concrete slabs and are equipped with electricity—one measures 24x36 and the other 26x36. The 24x32 Quonset hut also includes power and a cozy wood stove, making it a great space for hobbies or storage. With a spacious yard and plenty of room to build or place a home, this property offers endless potential. Come take a look today!

## **Additional Details:**

Lot Acres 0.62 Lot Dimensions 205x125 School District 118 Taxes \$502 Taxes with Assessments \$502 Tax Year 2025