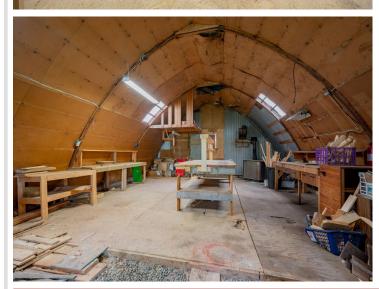

## **Description:**

Discover this versatile lot in Remer, featuring two quality metal garages and a charming Quonset hut, currently set up as a woodworking shop. Both metal buildings sit on concrete slabs and are equipped with electricity—one measures 24x36 and the other 26x36. The 24x32 Quonset hut also includes power and a cozy wood stove, making it a great space for hobbies or storage. With a spacious yard and plenty of room to build or place a home, this property offers endless potential. Come take a look today!