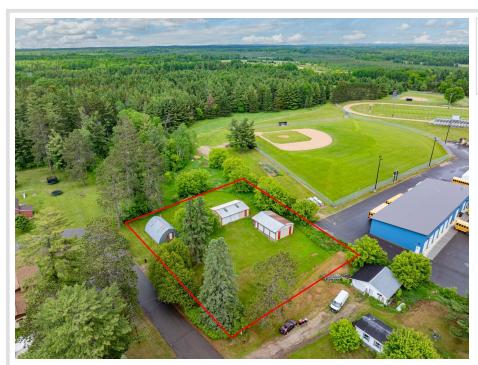

## **Description:**

Discover this versatile lot in Remer, featuring two quality metal garages and a charming Quonset hut, currently set up as a woodworking shop. Both metal buildings sit on concrete slabs and are equipped with electricity—one measures 24x36 and the other 26x36. The 24x32 Quonset hut also includes power and a cozy wood stove, making it a great space for hobbies or storage. With a spacious yard and plenty of room to build or place a home, this property offers endless potential. Come take a look today!

## **Additional Details:**

Lot Acres 0.62 Lot Dimensions 205x125 School District 118 Taxes \$502 Taxes with Assessments \$502 Tax Year 2025