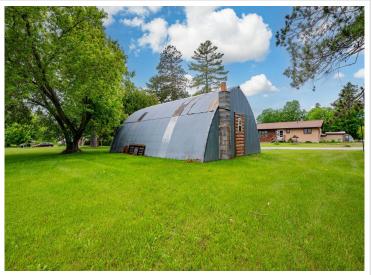

## **Description:**

Discover this versatile lot in Remer, featuring two quality metal garages and a charming Quonset hut, currently set up as a woodworking shop. Both metal buildings sit on concrete slabs and are equipped with electricity—one measures 24x36 and the other 26x36. The 24x32 Quonset hut also includes power and a cozy wood stove, making it a great space for hobbies or storage. With a spacious yard and plenty of room to build or place a home, this property offers endless potential. Come take a look today!