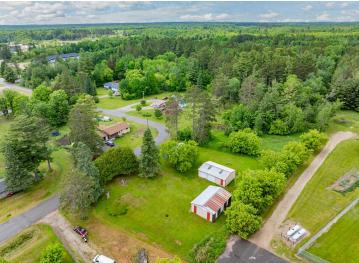

MLS 6738998 Land

\$88,500

0.62 Acres Finished Lot(s)

208 3rd Avenue Remer MN 56672

Status: Active

## **Description:**

Discover this versatile lot in Remer, featuring two quality metal garages and a charming Quonset hut, currently set up as a woodworking shop. Both metal buildings sit on concrete slabs and are equipped with electricity—one measures 24x36 and the other 26x36. The 24x32 Quonset hut also includes power and a cozy wood stove, making it a great space for hobbies or storage. With a spacious yard and plenty of room to build or place a home, this property offers endless potential. Come take a look today!