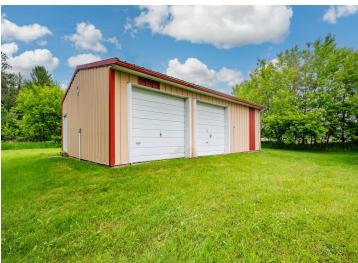

## **Description:**

Discover this versatile lot in Remer, featuring two quality metal garages and a charming Quonset hut, currently set up as a woodworking shop. Both metal buildings sit on concrete slabs and are equipped with electricity—one measures 24x36 and the other 26x36. The 24x32 Quonset hut also includes power and a cozy wood stove, making it a great space for hobbies or storage. With a spacious yard and plenty of room to build or place a home, this property offers endless potential. Come take a look today!