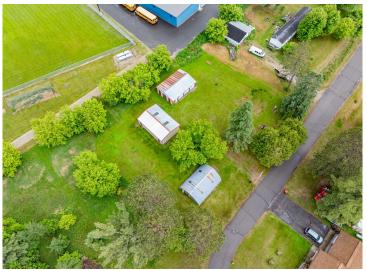

## **Description:**

Discover this versatile lot in Remer, featuring two quality metal garages and a charming Quonset hut, currently set up as a woodworking shop. Both metal buildings sit on concrete slabs and are equipped with electricity—one measures 24x36 and the other 26x36. The 24x32 Quonset hut also includes power and a cozy wood stove, making it a great space for hobbies or storage. With a spacious yard and plenty of room to build or place a home, this property offers endless potential. Come take a look today!

## **Additional Details:**

Lot Acres 0.62 Lot Dimensions 205x125 School District 118 Taxes \$502 Taxes with Assessments \$502 Tax Year 2025