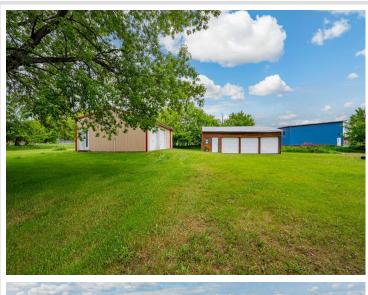

## **Description:**

Discover this versatile lot in Remer, featuring two quality metal garages and a charming Quonset hut, currently set up as a woodworking shop. Both metal buildings sit on concrete slabs and are equipped with electricity—one measures 24x36 and the other 26x36. The 24x32 Quonset hut also includes power and a cozy wood stove, making it a great space for hobbies or storage. With a spacious yard and plenty of room to build or place a home, this property offers endless potential. Come take a look today!