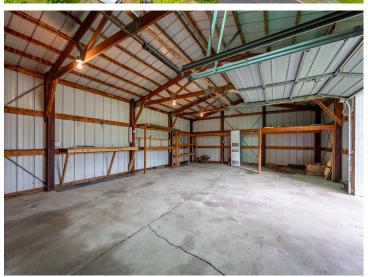

## **Description:**

Discover this versatile lot in Remer, featuring two quality metal garages and a charming Quonset hut, currently set up as a woodworking shop. Both metal buildings sit on concrete slabs and are equipped with electricity—one measures 24x36 and the other 26x36. The 24x32 Quonset hut also includes power and a cozy wood stove, making it a great space for hobbies or storage. With a spacious yard and plenty of room to build or place a home, this property offers endless potential. Come take a look today!