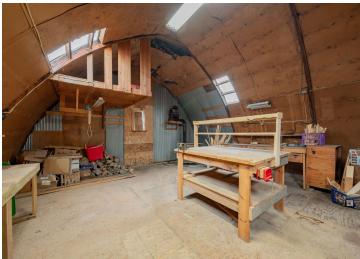

## **Description:**

Discover this versatile lot in Remer, featuring two quality metal garages and a charming Quonset hut, currently set up as a woodworking shop. Both metal buildings sit on concrete slabs and are equipped with electricity—one measures 24x36 and the other 26x36. The 24x32 Quonset hut also includes power and a cozy wood stove, making it a great space for hobbies or storage. With a spacious yard and plenty of room to build or place a home, this property offers endless potential. Come take a look today!