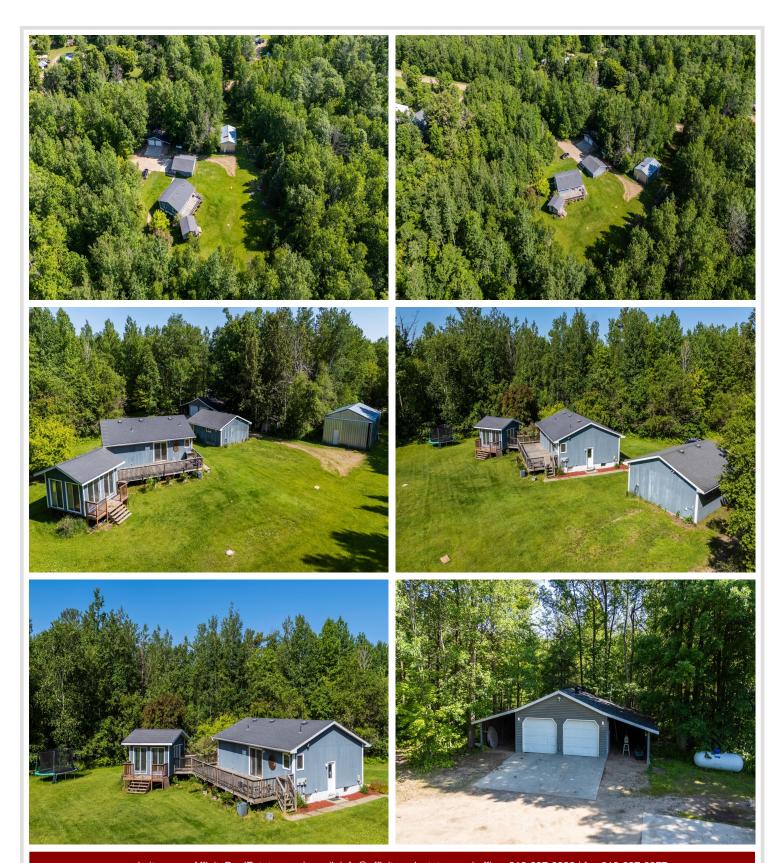

In the block-foundation basement, you'll find two more bedrooms, a ¾ bath, laundry, storage, and an additional recreation room.

Now that we've covered the home, let's talk grounds! Spanning 20 acres, the property features maintained trails, abundant wildlife, and hunting right out your back door. Enjoy a screened-in, three-season porch, a massive south-facing deck, and a huge private backyard surrounded by mature trees.

And for the icing on the cake: a 26×36 pole barn, a double-stall parking garage, plus another finished and heated shop equipped with 220 V.

Think this sounds too good to be true? Book your private viewing today!

## **Additional Details:**

Year Built 1987 Lot Acres 20

Lot Dimensions 660x1300

Garage Stalls 10
School District 31
Taxes \$1,918
Taxes with Assessments \$1,918
Tax Year 2025