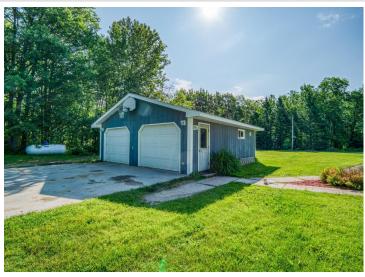

And for the icing on the cake: a 26×36 pole barn, a double-stall parking garage, plus another finished and heated shop equipped with 220 V.

Think this sounds too good to be true? Book your private viewing today!

## **Additional Details:**

Year Built 1987 Lot Acres 20

Lot Dimensions 660x1300

Garage Stalls 10
School District 31
Taxes \$1,918
Taxes with Assessments \$1,918
Tax Year 2025