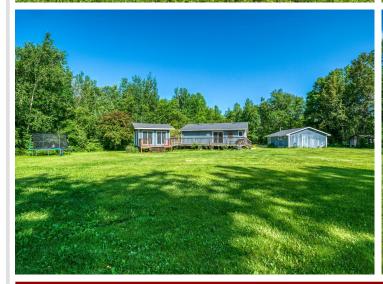

## **Description:**

Are you ready to live the outdoor life while staying just minutes from a bustling town? You've landed in the right spot! Just south of Bemidji, MN in Hubbard County, this updated 4-bedroom home is thoughtfully laid out: two bedrooms on the main floor, a full bathroom, and a spacious kitchen with adjacent dining and living areas.

In the block-foundation basement, you'll find two more bedrooms, a ¾ bath, laundry, storage, and an additional recreation room.

Now that we've covered the home, let's talk grounds! Spanning 20 acres, the property features maintained trails, abundant wildlife, and hunting right out your back door. Enjoy a screened-in, three-season porch, a massive south-facing deck, and a huge private backyard surrounded by mature trees.

And for the icing on the cake: a 26×36 pole barn, a double-stall parking garage, plus another finished and heated shop equipped with 220 V.

Think this sounds too good to be true? Book your private viewing today!