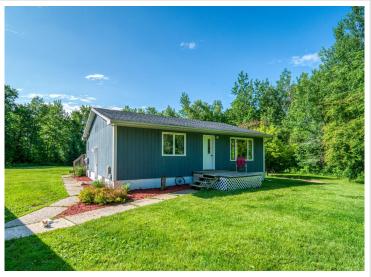

## **Description:**

Are you ready to live the outdoor life while staying just minutes from a bustling town? You've landed in the right spot! Just south of Bemidji, MN in Hubbard County, this updated 4-bedroom home is thoughtfully laid out: two bedrooms on the main floor, a full bathroom, and a spacious kitchen with adjacent dining and living areas.

In the block-foundation basement, you'll find two more bedrooms, a ¾ bath, laundry, storage, and an additional recreation room.

Now that we've covered the home, let's talk grounds! Spanning 20 acres, the property features maintained trails, abundant wildlife, and hunting right out your back door. Enjoy a screened-in, three-season porch, a massive south-facing deck, and a huge private backyard surrounded by mature trees.