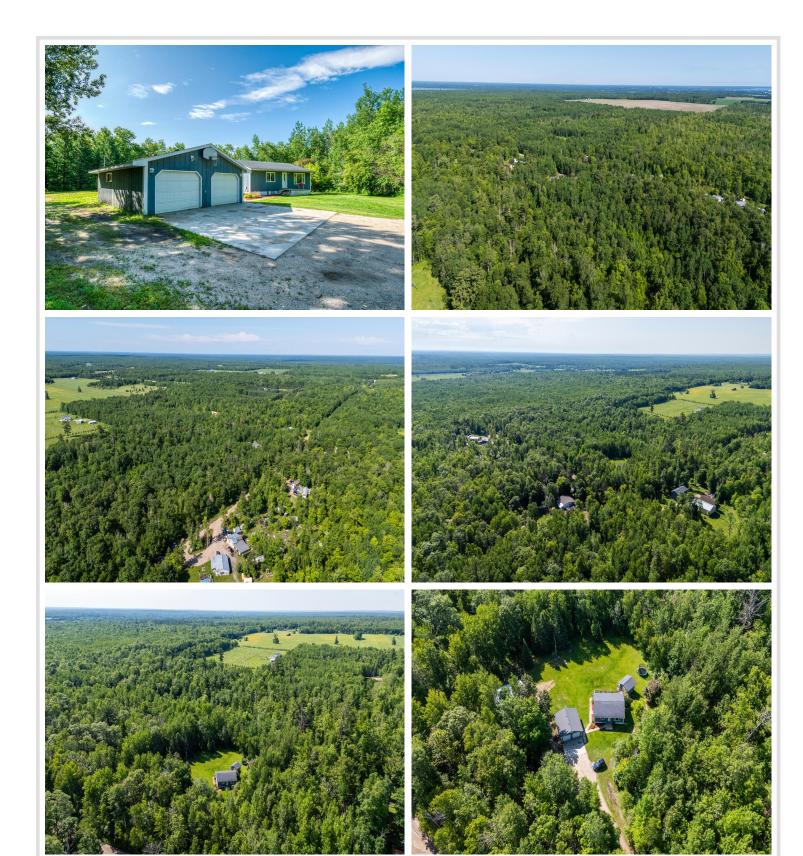

In the block-foundation basement, you'll find two more bedrooms, a ¾ bath, laundry, storage, and an additional recreation room.

Now that we've covered the home, let's talk grounds! Spanning 20 acres, the property features maintained trails, abundant wildlife, and hunting right out your back door. Enjoy a screened-in, three-season porch, a massive south-facing deck, and a huge private backyard surrounded by mature trees.

And for the icing on the cake: a 26×36 pole barn, a double-stall parking garage, plus another finished and heated shop equipped with 220 V.

Think this sounds too good to be true? Book your private viewing today!

## **Additional Details:**

Year Built 1987 Lot Acres 20

Lot Dimensions 660x1300

Garage Stalls 10
School District 31
Taxes \$1,918
Taxes with Assessments \$1,918
Tax Year 2025