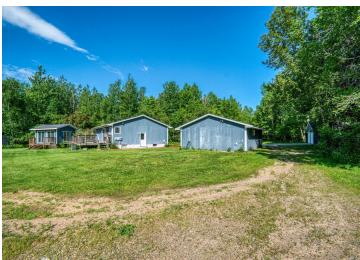

## **Description:**

Are you ready to live the outdoor life while staying just minutes from a bustling town? You've landed in the right spot! Just south of Bemidji, MN in Hubbard County, this updated 4-bedroom home is thoughtfully laid out: two bedrooms on the main floor, a full bathroom, and a spacious kitchen with adjacent dining and living areas.

In the block-foundation basement, you'll find two more bedrooms, a ¾ bath, laundry, storage, and an additional recreation room.

Now that we've covered the home, let's talk grounds! Spanning 20 acres, the property features maintained trails, abundant wildlife, and hunting right out your back door. Enjoy a screened-in, three-season porch, a massive south-facing deck, and a huge private backyard surrounded by mature trees.

And for the icing on the cake: a 26×36 pole barn, a double-stall parking garage, plus another finished and heated shop equipped with 220 V.

Think this sounds too good to be true? Book your private viewing today!