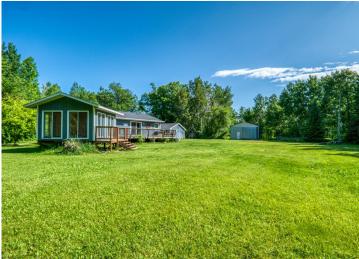

In the block-foundation basement, you'll find two more bedrooms, a ¾ bath, laundry, storage, and an additional recreation room.

Now that we've covered the home, let's talk grounds! Spanning 20 acres, the property features maintained trails, abundant wildlife, and hunting right out your back door. Enjoy a screened-in, three-season porch, a massive south-facing deck, and a huge private backyard surrounded by mature trees.

And for the icing on the cake: a 26×36 pole barn, a double-stall parking garage, plus another finished and heated shop equipped with 220 V.

Think this sounds too good to be true? Book your private viewing today!