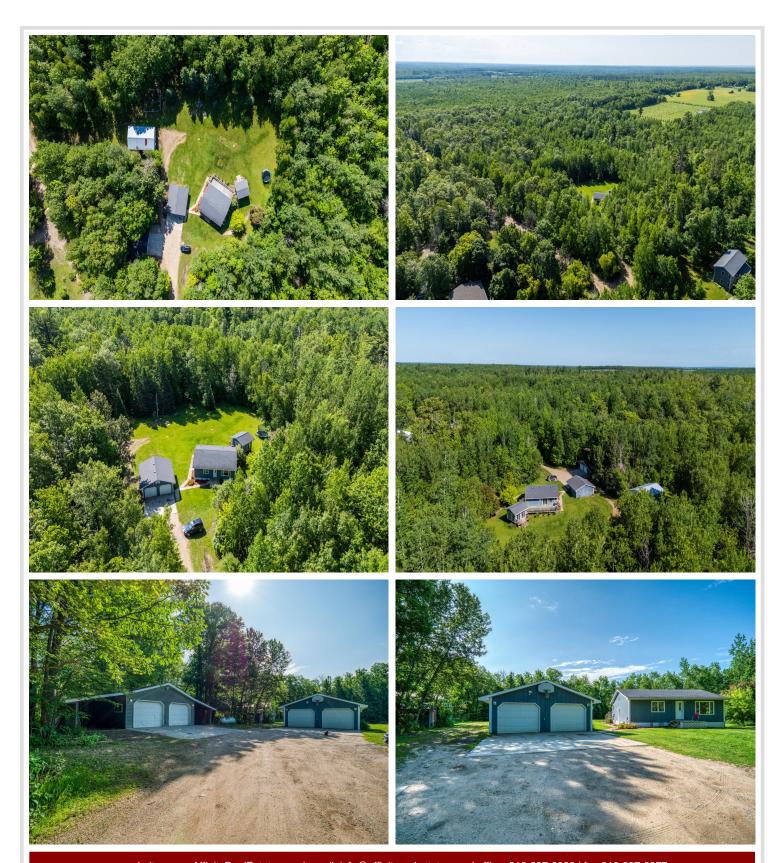

In the block-foundation basement, you'll find two more bedrooms, a ¾ bath, laundry, storage, and an additional recreation room.

Now that we've covered the home, let's talk grounds! Spanning 20 acres, the property features maintained trails, abundant wildlife, and hunting right out your back door. Enjoy a screened-in, three-season porch, a massive south-facing deck, and a huge private backyard surrounded by mature trees.

And for the icing on the cake: a 26×36 pole barn, a double-stall parking garage, plus another finished and heated shop equipped with 220 V.

Think this sounds too good to be true? Book your private viewing today!

## **Additional Details:**

Year Built 1987 Lot Acres 20

Lot Dimensions 660x1300

Garage Stalls 10
School District 31
Taxes \$1,918
Taxes with Assessments \$1,918
Tax Year 2025