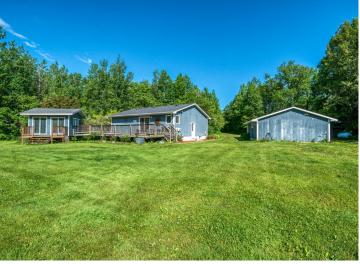

In the block-foundation basement, you'll find two more bedrooms, a ¾ bath, laundry, storage, and an additional recreation room.

Now that we've covered the home, let's talk grounds! Spanning 20 acres, the property features maintained trails, abundant wildlife, and hunting right out your back door. Enjoy a screened-in, three-season porch, a massive south-facing deck, and a huge private backyard surrounded by mature trees.

And for the icing on the cake: a 26×36 pole barn, a double-stall parking garage, plus another finished and heated shop equipped with 220 V.

Think this sounds too good to be true? Book your private viewing today!