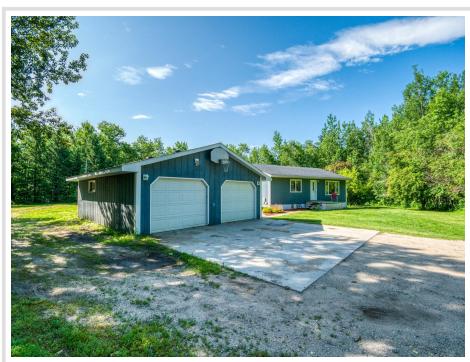

And for the icing on the cake: a 26×36 pole barn, a double-stall parking garage, plus another finished and heated shop equipped with 220 V.

Think this sounds too good to be true? Book your private viewing today!

## **Additional Details:**

Year Built 1987 Lot Acres 20

Lot Dimensions 660x1300

Garage Stalls 10
School District 31
Taxes \$1,918
Taxes with Assessments \$1,918
Tax Year 2025