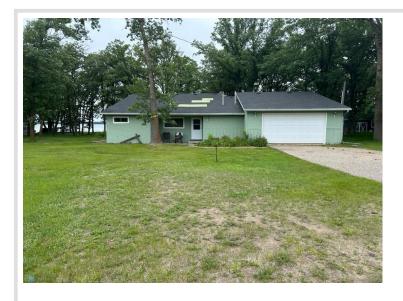

## **Description:**

Several properties for sale with amazing frontage. Stunning level lake lot with sand beach. Main home has much remodeling done with granite tops on island and stainless appliances. Update flooring, 2 way fireplace, jetted tub in main bath and master has walk in closet. The property at 48441 Squaw Point Loop is included and is a 50 ft I frontage lot with mobile home. Also included is 48447 Squaw Point Loop which is a nice double wide on 50 ft frontage lake lot. The back lot is included too with a 4 stall plus garage and is over 2 acres. This is a rare opportunity to own some of the best frontage on Big Pine with multiple properties.

## **Additional Details:**

Year Built 1920 Lot Acres 0.32

Lot Dimensions 135x154/196 Irregular

Garage Stalls 2
School District 549
Taxes \$3,242
Taxes with Assessments \$3,327
Tax Year 2025