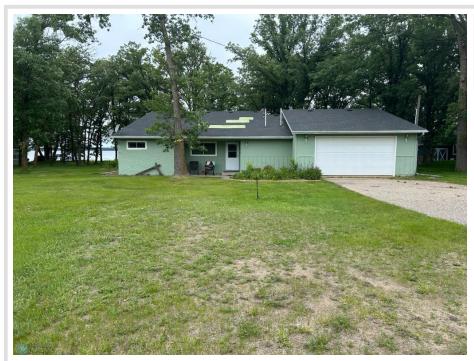

## **Description:**

Several properties for sale with amazing frontage. Stunning level lake lot with sand beach. Main home has much remodeling done with granite tops on island and stainless appliances. Update flooring, 2 way fireplace, jetted tub in main bath and master has walk in closet. The property at 48441 Squaw Point Loop is included and is a 50 ft I frontage lot with mobile home. Also included is 48447 Squaw Point Loop which is a nice double wide on 50 ft frontage lake lot. The back lot is included too with a 4 stall plus garage and is over 2 acres. This is a rare opportunity to own some of the best frontage on Big Pine with multiple properties.

## **Additional Details:**

Year Built 1920 Lot Acres 0.32

Lot Dimensions 135x154/196 Irregular

Garage Stalls 2
School District 549
Taxes \$3,242
Taxes with Assessments \$3,327
Tax Year 2025