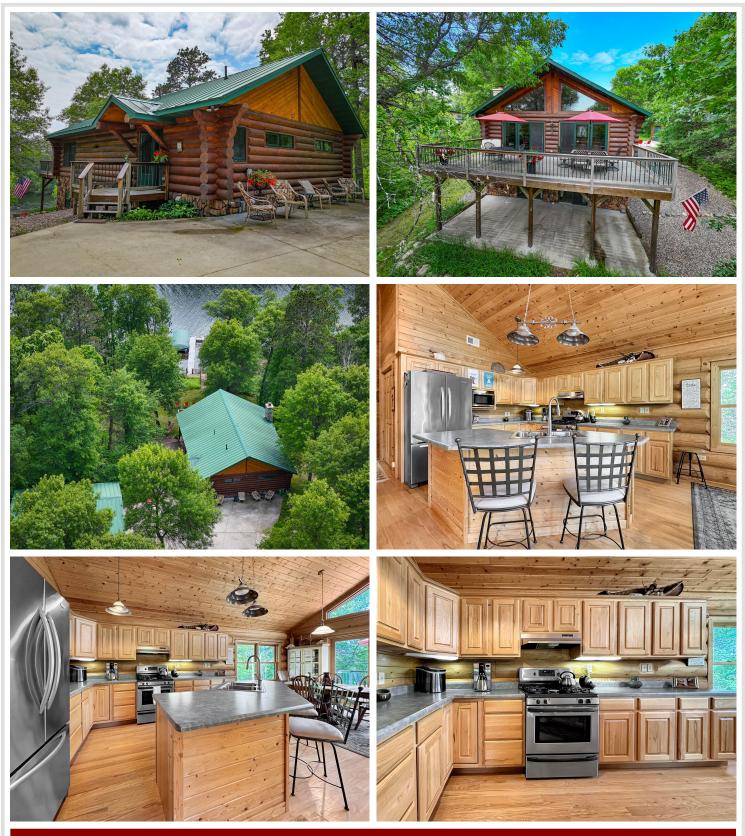

# **Description:**

Escape to your own slice of up-north paradise with this stunning Anderson log home nestled along the banks of the Mississippi River just a short boat ride to Lake Bemidji and the chain of lakes. Featuring a warm and inviting open floor plan, this home boasts a majestic rock fireplace, vaulted ceilings, and rich wood accents throughout that highlight its classic log home charm. The main floor offers a primary suite with private deck access—perfect for morning coffee with a view. The walk-out basement provides two additional bedrooms, a bathroom, and a cozy family room, ideal for guests or additional living space. Step outside to a large deck made from Ironwood that spans the back of the home, ideal for entertaining or simply soaking in the tranquil river views. With a private dock just steps away, enjoy boating, fishing, or kayaking right from your backyard. Includes a 26x30 detached log sided garage with water and a paved driveway.