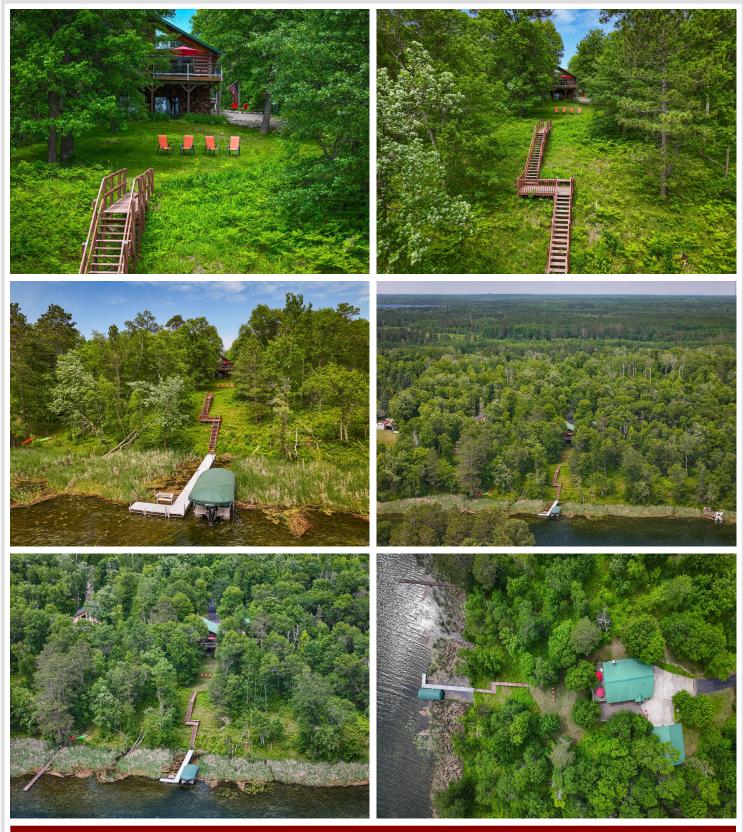

# **Description:**

Escape to your own slice of up-north paradise with this stunning Anderson log home nestled along the banks of the Mississippi River just a short boat ride to Lake Bemidji and the chain of lakes. Featuring a warm and inviting open floor plan, this home boasts a majestic rock fireplace, vaulted ceilings, and rich wood accents throughout that highlight its classic log home charm. The main floor offers a primary suite with private deck access—perfect for morning coffee with a view. The walk-out basement provides two additional bedrooms, a bathroom, and a cozy family room, ideal for guests or additional living space. Step outside to a large deck made from Ironwood that spans the back of the home, ideal for entertaining or simply soaking in the tranquil river views. With a private dock just steps away, enjoy boating, fishing, or kayaking right from your backyard. Includes a 26x30 detached log sided garage with water and a paved driveway.

# Additional Details:

| Year Built             | 2001    |
|------------------------|---------|
| Lot Acres              | 2.44    |
| Lot Dimensions         | 197x858 |
| Garage Stalls          | 2       |
| School District        | 31      |
| Taxes                  | \$6,014 |
| Taxes with Assessments | \$6,014 |
| Tax Year               | 2025    |