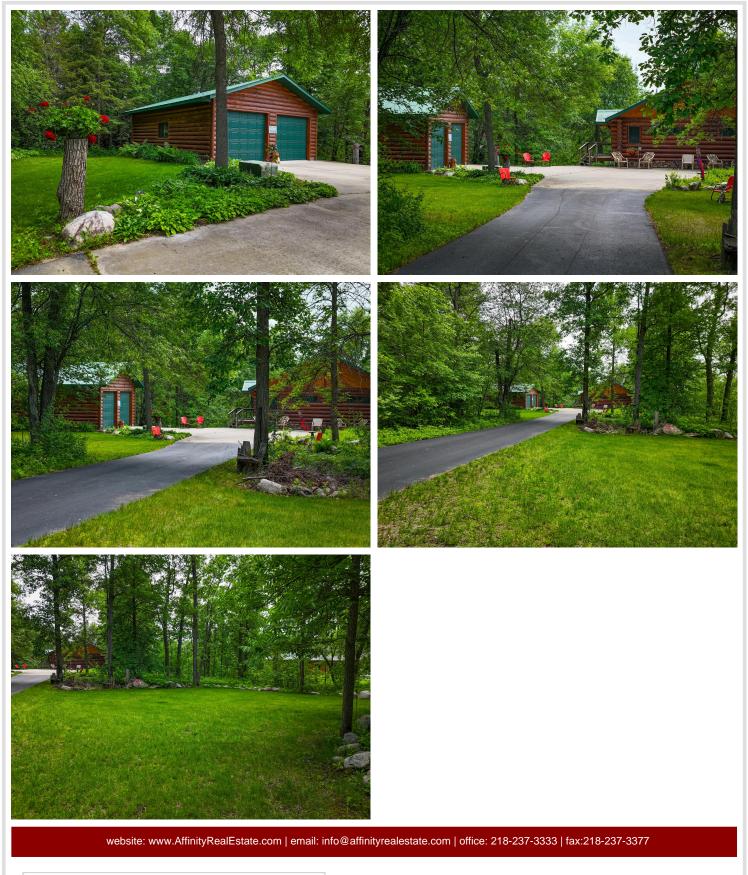

# **Description:**

Escape to your own slice of up-north paradise with this stunning Anderson log home nestled along the banks of the Mississippi River just a short boat ride to Lake Bemidji and the chain of lakes. Featuring a warm and inviting open floor plan, this home boasts a majestic rock fireplace, vaulted ceilings, and rich wood accents throughout that highlight its classic log home charm. The main floor offers a primary suite with private deck access—perfect for morning coffee with a view. The walk-out basement provides two additional bedrooms, a bathroom, and a cozy family room, ideal for guests or additional living space. Step outside to a large deck made from Ironwood that spans the back of the home, ideal for entertaining or simply soaking in the tranquil river views. With a private dock just steps away, enjoy boating, fishing, or kayaking right from your backyard. Includes a 26x30 detached log sided garage with water and a paved driveway.

# Additional Details:

| Year Built             | 2001    |
|------------------------|---------|
| Lot Acres              | 2.44    |
| Lot Dimensions         | 197x858 |
| Garage Stalls          | 2       |
| School District        | 31      |
| Taxes                  | \$6,014 |
| Taxes with Assessments | \$6,014 |
| Tax Year               | 2025    |