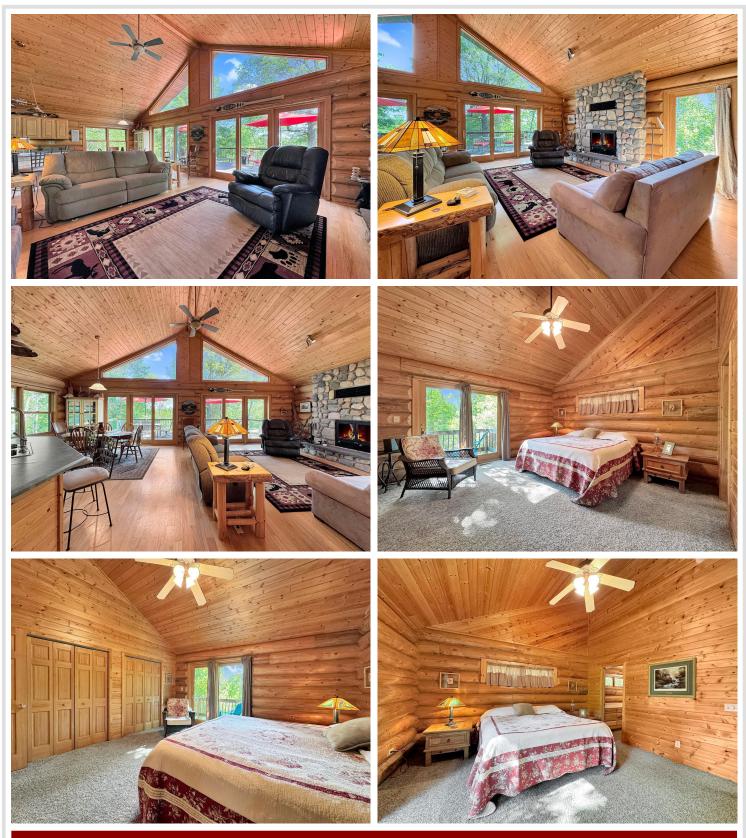

# **Description:**

Escape to your own slice of up-north paradise with this stunning Anderson log home nestled along the banks of the Mississippi River just a short boat ride to Lake Bemidji and the chain of lakes. Featuring a warm and inviting open floor plan, this home boasts a majestic rock fireplace, vaulted ceilings, and rich wood accents throughout that highlight its classic log home charm. The main floor offers a primary suite with private deck access—perfect for morning coffee with a view. The walk-out basement provides two additional bedrooms, a bathroom, and a cozy family room, ideal for guests or additional living space. Step outside to a large deck made from Ironwood that spans the back of the home, ideal for entertaining or simply soaking in the tranquil river views. With a private dock just steps away, enjoy boating, fishing, or kayaking right from your backyard. Includes a 26x30 detached log sided garage with water and a paved driveway.