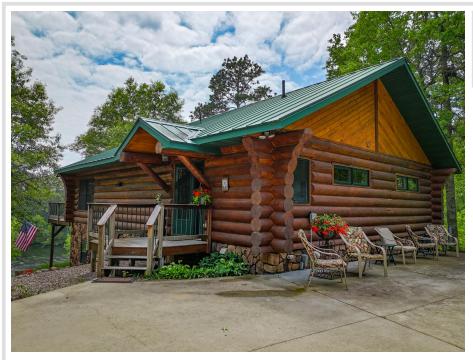

# **Description:**

Escape to your own slice of up-north paradise with this stunning Anderson log home nestled along the banks of the Mississippi River just a short boat ride to Lake Bemidji and the chain of lakes. Featuring a warm and inviting open floor plan, this home boasts a majestic rock fireplace, vaulted ceilings, and rich wood accents throughout that highlight its classic log home charm. The main floor offers a primary suite with private deck access—perfect for morning coffee with a view. The walk-out basement provides two additional bedrooms, a bathroom, and a cozy family room, ideal for guests or additional living space. Step outside to a large deck made from Ironwood that spans the back of the home, ideal for entertaining or simply soaking in the tranquil river views. With a private dock just steps away, enjoy boating, fishing, or kayaking right from your backyard. Includes a 26x30 detached log sided garage with water and a paved driveway.