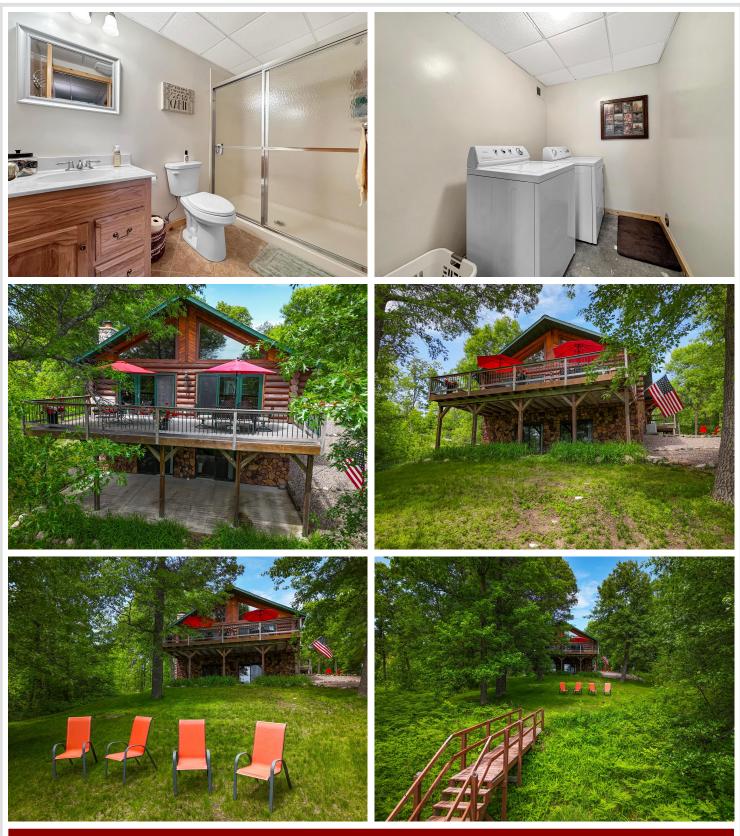

# **Description:**

Escape to your own slice of up-north paradise with this stunning Anderson log home nestled along the banks of the Mississippi River just a short boat ride to Lake Bemidji and the chain of lakes. Featuring a warm and inviting open floor plan, this home boasts a majestic rock fireplace, vaulted ceilings, and rich wood accents throughout that highlight its classic log home charm. The main floor offers a primary suite with private deck access—perfect for morning coffee with a view. The walk-out basement provides two additional bedrooms, a bathroom, and a cozy family room, ideal for guests or additional living space. Step outside to a large deck made from Ironwood that spans the back of the home, ideal for entertaining or simply soaking in the tranquil river views. With a private dock just steps away, enjoy boating, fishing, or kayaking right from your backyard. Includes a 26x30 detached log sided garage with water and a paved driveway.