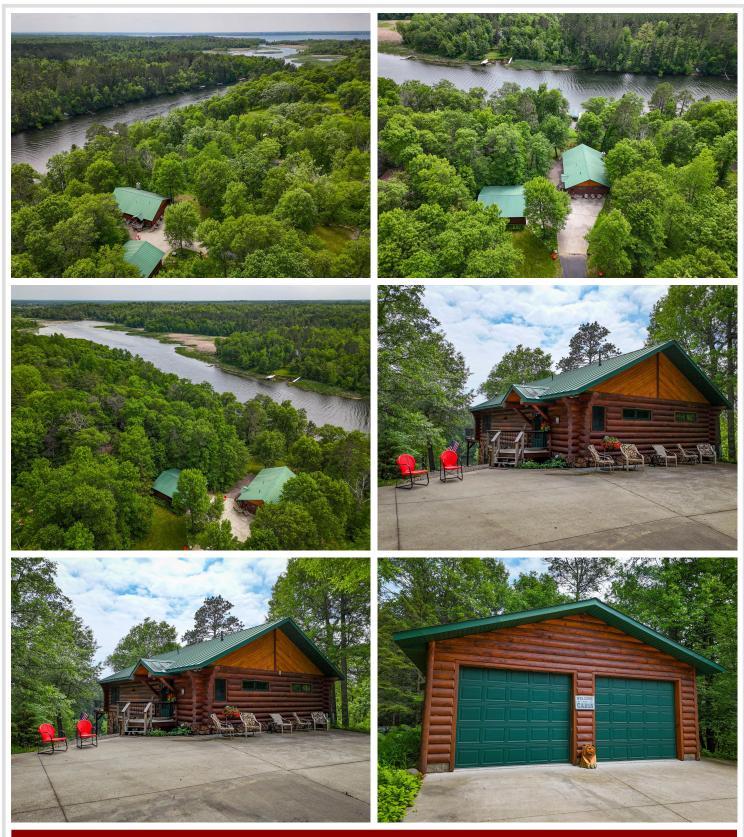

# **Description:**

Escape to your own slice of up-north paradise with this stunning Anderson log home nestled along the banks of the Mississippi River just a short boat ride to Lake Bemidji and the chain of lakes. Featuring a warm and inviting open floor plan, this home boasts a majestic rock fireplace, vaulted ceilings, and rich wood accents throughout that highlight its classic log home charm. The main floor offers a primary suite with private deck access—perfect for morning coffee with a view. The walk-out basement provides two additional bedrooms, a bathroom, and a cozy family room, ideal for guests or additional living space. Step outside to a large deck made from Ironwood that spans the back of the home, ideal for entertaining or simply soaking in the tranquil river views. With a private dock just steps away, enjoy boating, fishing, or kayaking right from your backyard. Includes a 26x30 detached log sided garage with water and a paved driveway.

# Additional Details:

| Year Built             | 2001    |
|------------------------|---------|
| Lot Acres              | 2.44    |
| Lot Dimensions         | 197x858 |
| Garage Stalls          | 2       |
| School District        | 31      |
| Taxes                  | \$6,014 |
| Taxes with Assessments | \$6,014 |
| Tax Year               | 2025    |