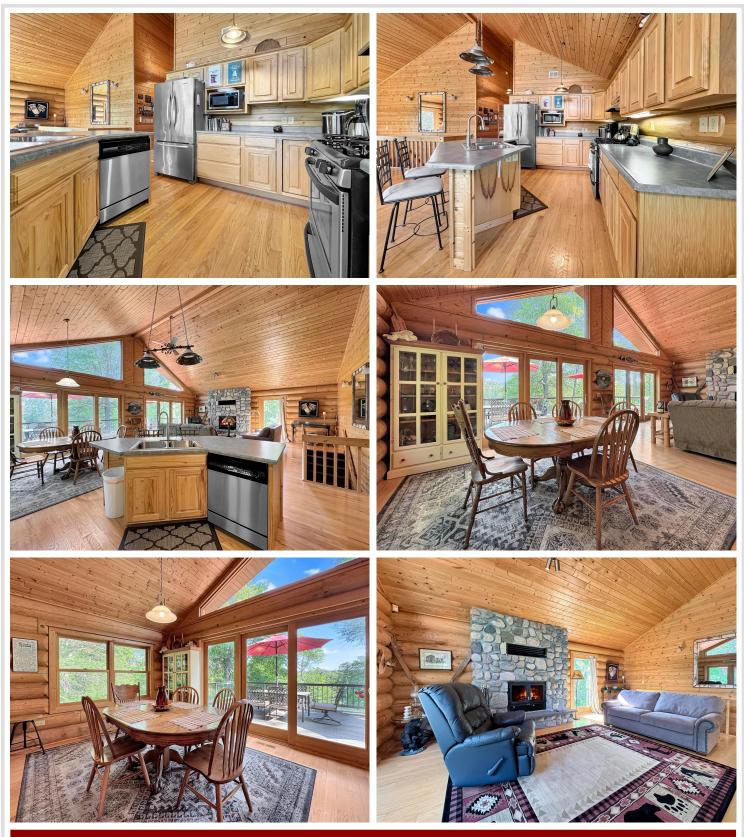

# **Description:**

Escape to your own slice of up-north paradise with this stunning Anderson log home nestled along the banks of the Mississippi River just a short boat ride to Lake Bemidji and the chain of lakes. Featuring a warm and inviting open floor plan, this home boasts a majestic rock fireplace, vaulted ceilings, and rich wood accents throughout that highlight its classic log home charm. The main floor offers a primary suite with private deck access—perfect for morning coffee with a view. The walk-out basement provides two additional bedrooms, a bathroom, and a cozy family room, ideal for guests or additional living space. Step outside to a large deck made from Ironwood that spans the back of the home, ideal for entertaining or simply soaking in the tranquil river views. With a private dock just steps away, enjoy boating, fishing, or kayaking right from your backyard. Includes a 26x30 detached log sided garage with water and a paved driveway.