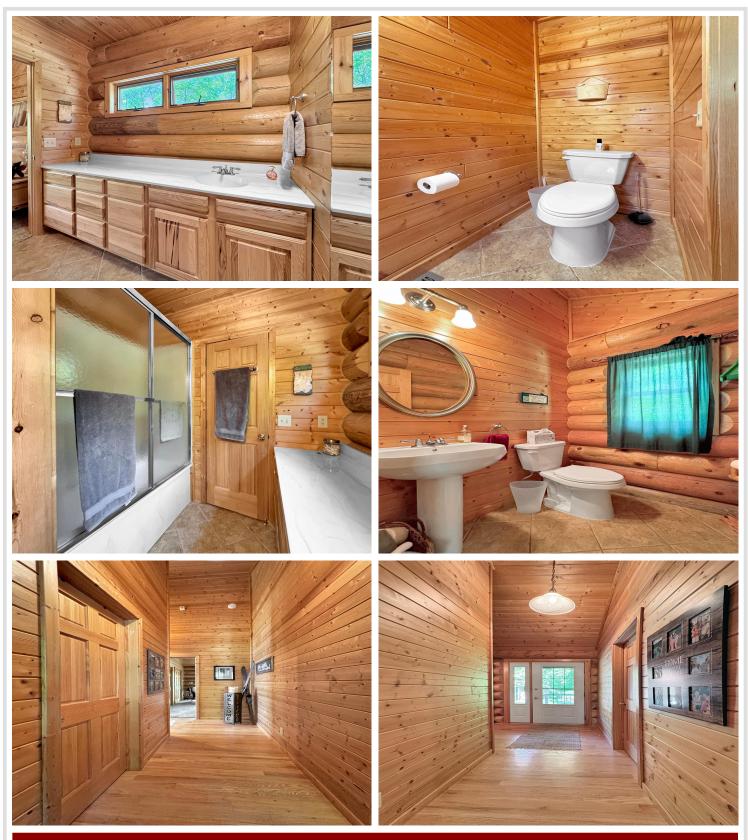

# **Description:**

Escape to your own slice of up-north paradise with this stunning Anderson log home nestled along the banks of the Mississippi River just a short boat ride to Lake Bemidji and the chain of lakes. Featuring a warm and inviting open floor plan, this home boasts a majestic rock fireplace, vaulted ceilings, and rich wood accents throughout that highlight its classic log home charm. The main floor offers a primary suite with private deck access—perfect for morning coffee with a view. The walk-out basement provides two additional bedrooms, a bathroom, and a cozy family room, ideal for guests or additional living space. Step outside to a large deck made from Ironwood that spans the back of the home, ideal for entertaining or simply soaking in the tranquil river views. With a private dock just steps away, enjoy boating, fishing, or kayaking right from your backyard. Includes a 26x30 detached log sided garage with water and a paved driveway.