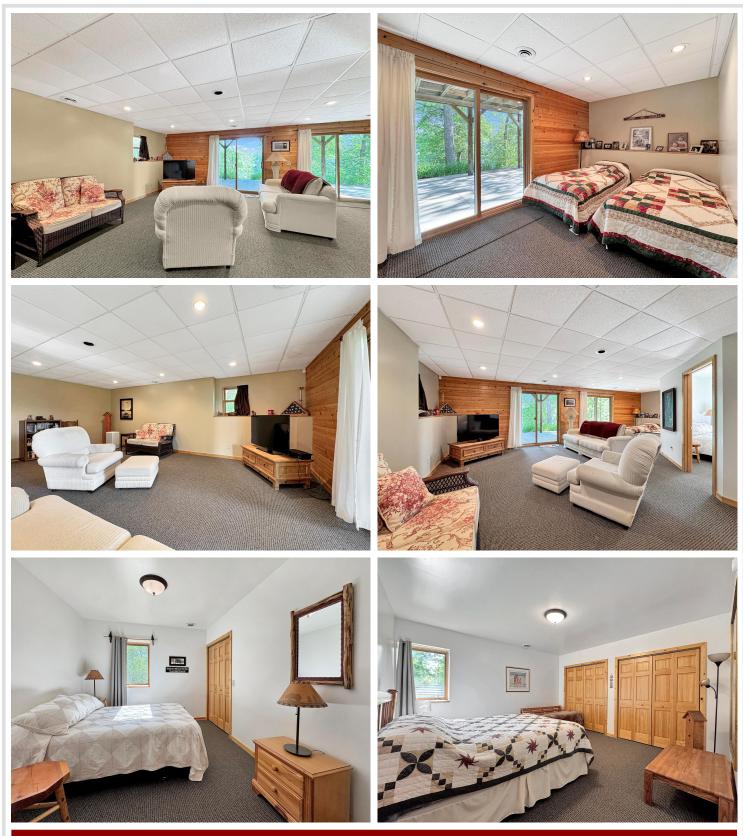

# **Description:**

Escape to your own slice of up-north paradise with this stunning Anderson log home nestled along the banks of the Mississippi River just a short boat ride to Lake Bemidji and the chain of lakes. Featuring a warm and inviting open floor plan, this home boasts a majestic rock fireplace, vaulted ceilings, and rich wood accents throughout that highlight its classic log home charm. The main floor offers a primary suite with private deck access—perfect for morning coffee with a view. The walk-out basement provides two additional bedrooms, a bathroom, and a cozy family room, ideal for guests or additional living space. Step outside to a large deck made from Ironwood that spans the back of the home, ideal for entertaining or simply soaking in the tranquil river views. With a private dock just steps away, enjoy boating, fishing, or kayaking right from your backyard. Includes a 26x30 detached log sided garage with water and a paved driveway.