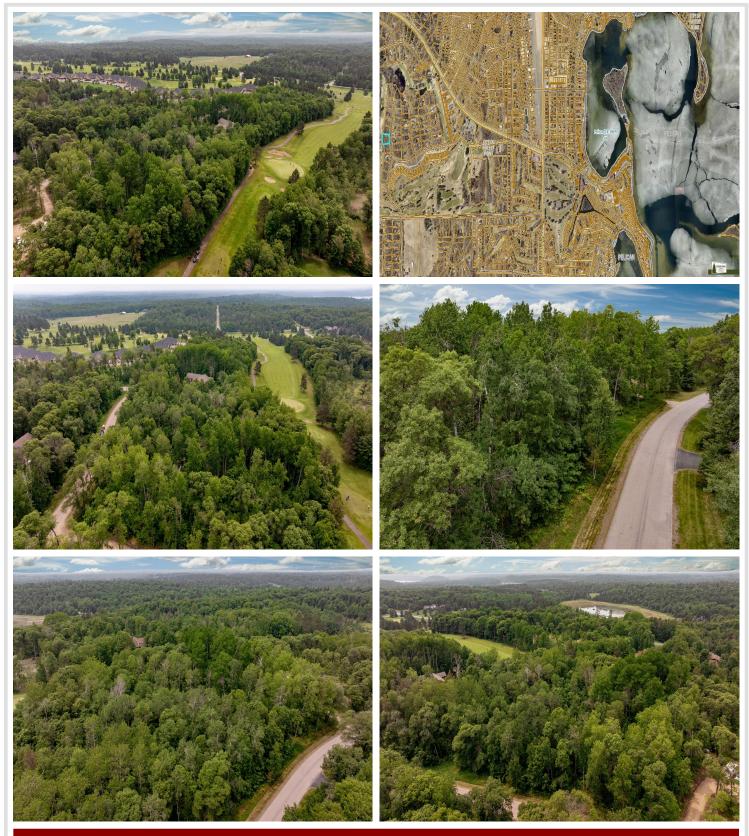

## **Description:**

Fantastic golf course building site located on hole 15 of the Whitebirch Championship Golf Course resting on 1.24 wooded acres. There are options for a walk-out or slab on grade home with city sewer hook-up located in the street. Enjoy golf course views and a quiet street that is located on a dead-end road. Just minutes from all the amenities of the Lakes Area and Pelican Lake.