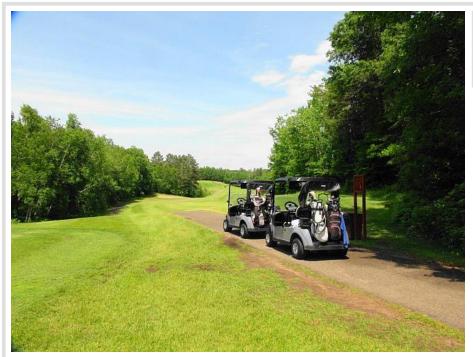

## **Description:**

Fantastic golf course building site located on hole 15 of the Whitebirch Championship Golf Course resting on 1.24 wooded acres. There are options for a walk-out or slab on grade home with city sewer hook-up located in the street. Enjoy golf course views and a quiet street that is located on a dead-end road. Just minutes from all the amenities of the Lakes Area and Pelican Lake.