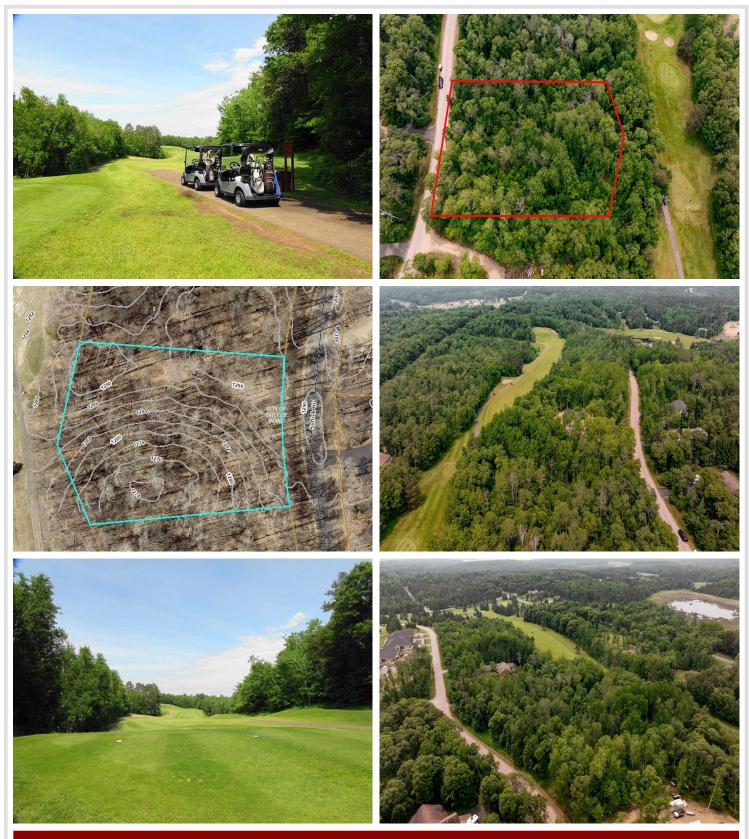

## **Description:**

Fantastic golf course building site located on hole 15 of the Whitebirch Championship Golf Course resting on 1.24 wooded acres. There are options for a walk-out or slab on grade home with city sewer hook-up located in the street. Enjoy golf course views and a quiet street that is located on a dead-end road. Just minutes from all the amenities of the Lakes Area and Pelican Lake.

### Additional Details:

| Lot Acres              | 1.24                |
|------------------------|---------------------|
| Lot Dimensions         | 174x251x232x232x256 |
| School District        | 186                 |
| Taxes                  | \$324               |
| Taxes with Assessments | \$324               |
| Tax Year               | 2025                |