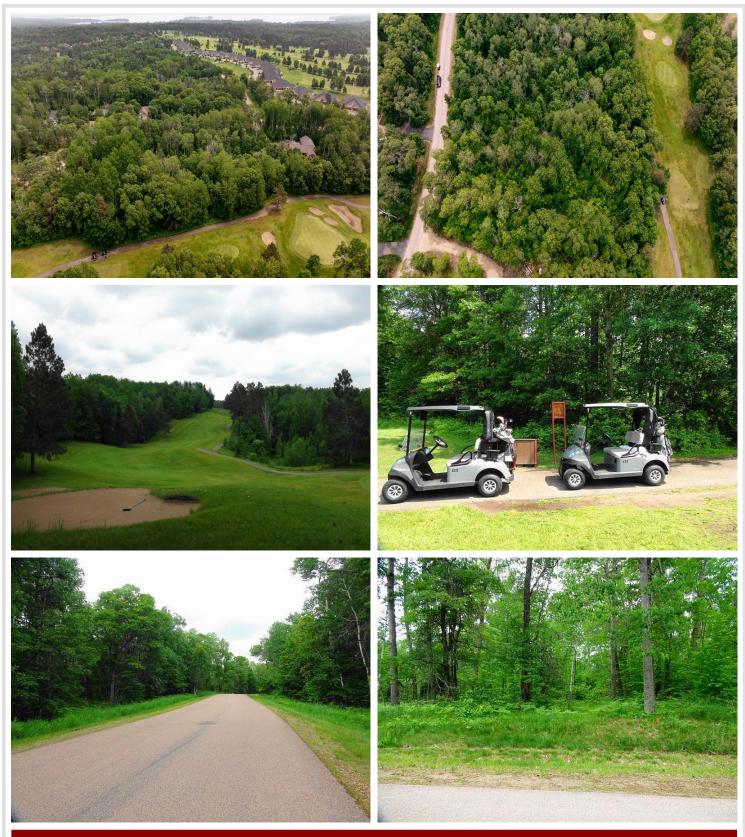

## **Description:**

Fantastic golf course building site located on hole 15 of the Whitebirch Championship Golf Course resting on 1.24 wooded acres. There are options for a walk-out or slab on grade home with city sewer hook-up located in the street. Enjoy golf course views and a quiet street that is located on a dead-end road. Just minutes from all the amenities of the Lakes Area and Pelican Lake.