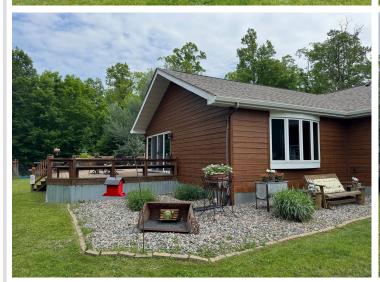

## **Description:**

Privacy awaits with this 2 Bed, 2 bath home just East of Bemidji. Ample room, open and updated main floor layout. Be part of the outdoors while you entertain! A wrap around deck with covered grilling area, massive windows to the dining room/kitchen all overlooking one stellar garden! Personalize the partially finished basement to your liking. With over 10 acres of seclusion, all that's left is a place for the toys. Enjoy a 64x40 pole with lean-to and heated shop with its own water, RV pad and waste removal, you're all set for your big toys! Along with a 12x24 heated hobby shed with a lean for multiple types of interests. Set up your private tour today! See the virtual tour in the photos tab.