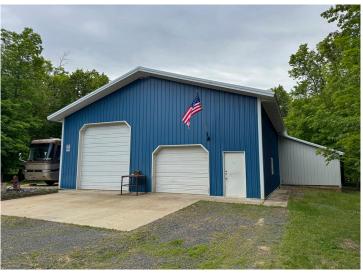

## **Description:**

Privacy awaits with this 2 Bed, 2 bath home just East of Bemidji. Ample room, open and updated main floor layout. Be part of the outdoors while you entertain! A wrap around deck with covered grilling area, massive windows to the dining room/kitchen all overlooking one stellar garden! Personalize the partially finished basement to your liking. With over 10 acres of seclusion, all that's left is a place for the toys. Enjoy a 64x40 pole with lean-to and heated shop with its own water, RV pad and waste removal, you're all set for your big toys! Along with a 12x24 heated hobby shed with a lean for multiple types of interests. Set up your private tour today! See the virtual tour in the photos tab.