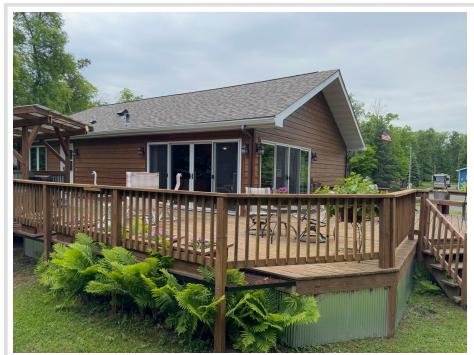

## **Description:**

Privacy awaits with this 2 Bed, 2 bath home just East of Bemidji. Ample room, open and updated main floor layout. Be part of the outdoors while you entertain! A wrap around deck with covered grilling area, massive windows to the dining room/kitchen all overlooking one stellar garden! Personalize the partially finished basement to your liking. With over 10 acres of seclusion, all that's left is a place for the toys. Enjoy a 64x40 pole with lean-to and heated shop with its own water, RV pad and waste removal, you're all set for your big toys! Along with a 12x24 heated hobby shed with a lean for multiple types of interests. Set up your private tour today! See the virtual tour in the photos tab.