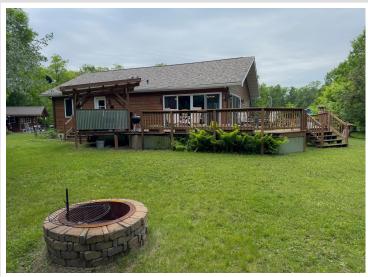

## **Description:**

Privacy awaits with this 2 Bed, 2 bath home just East of Bemidji. Ample room, open and updated main floor layout. Be part of the outdoors while you entertain! A wrap around deck with covered grilling area, massive windows to the dining room/kitchen all overlooking one stellar garden! Personalize the partially finished basement to your liking. With over 10 acres of seclusion, all that's left is a place for the toys. Enjoy a 64x40 pole with lean-to and heated shop with its own water, RV pad and waste removal, you're all set for your big toys! Along with a 12x24 heated hobby shed with a lean for multiple types of interests. Set up your private tour today! See the virtual tour in the photos tab.