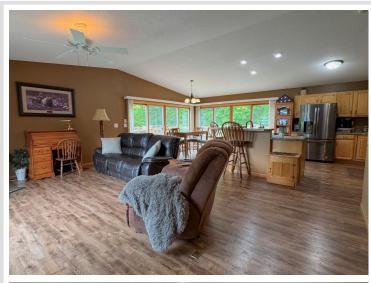

## **Description:**

Privacy awaits with this 2 Bed, 2 bath home just East of Bemidji. Ample room, open and updated main floor layout. Be part of the outdoors while you entertain! A wrap around deck with covered grilling area, massive windows to the dining room/kitchen all overlooking one stellar garden! Personalize the partially finished basement to your liking. With over 10 acres of seclusion, all that's left is a place for the toys. Enjoy a 64x40 pole with lean-to and heated shop with its own water, RV pad and waste removal, you're all set for your big toys! Along with a 12x24 heated hobby shed with a lean for multiple types of interests. Set up your private tour today! See the virtual tour in the photos tab.