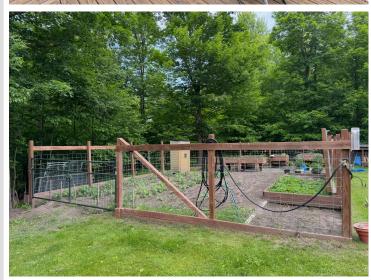

## **Description:**

Privacy awaits with this 2 Bed, 2 bath home just East of Bemidji. Ample room, open and updated main floor layout. Be part of the outdoors while you entertain! A wrap around deck with covered grilling area, massive windows to the dining room/kitchen all overlooking one stellar garden! Personalize the partially finished basement to your liking. With over 10 acres of seclusion, all that's left is a place for the toys. Enjoy a 64x40 pole with lean-to and heated shop with its own water, RV pad and waste removal, you're all set for your big toys! Along with a 12x24 heated hobby shed with a lean for multiple types of interests. Set up your private tour today! See the virtual tour in the photos tab.