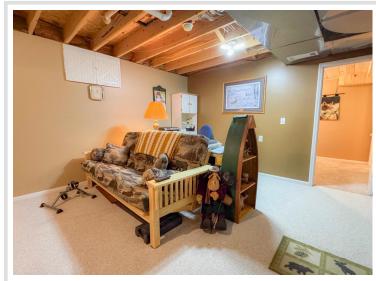

## **Description:**

Privacy awaits with this 2 Bed, 2 bath home just East of Bemidji. Ample room, open and updated main floor layout. Be part of the outdoors while you entertain! A wrap around deck with covered grilling area, massive windows to the dining room/kitchen all overlooking one stellar garden! Personalize the partially finished basement to your liking. With over 10 acres of seclusion, all that's left is a place for the toys. Enjoy a 64x40 pole with lean-to and heated shop with its own water, RV pad and waste removal, you're all set for your big toys! Along with a 12x24 heated hobby shed with a lean for multiple types of interests. Set up your private tour today! See the virtual tour in the photos tab.

## Additional Features:

Basement: Egress Window(s), Full, Partially Finished Fuel: Electric, Propane Garage: 4 Heat: Forced Air Sewer: Private Sewer, Tank with Drainage Field Water: Submersible - 4 Inch, Well Air Conditioning: Central Air