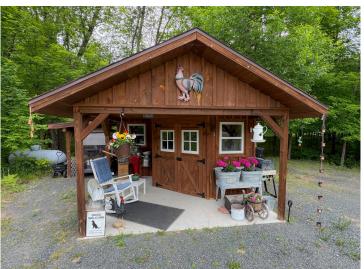

## **Description:**

Privacy awaits with this 2 Bed, 2 bath home just East of Bemidji. Ample room, open and updated main floor layout. Be part of the outdoors while you entertain! A wrap around deck with covered grilling area, massive windows to the dining room/kitchen all overlooking one stellar garden! Personalize the partially finished basement to your liking. With over 10 acres of seclusion, all that's left is a place for the toys. Enjoy a 64x40 pole with lean-to and heated shop with its own water, RV pad and waste removal, you're all set for your big toys! Along with a 12x24 heated hobby shed with a lean for multiple types of interests. Set up your private tour today! See the virtual tour in the photos tab.