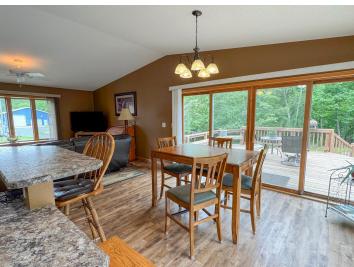

## **Description:**

Privacy awaits with this 2 Bed, 2 bath home just East of Bemidji. Ample room, open and updated main floor layout. Be part of the outdoors while you entertain! A wrap around deck with covered grilling area, massive windows to the dining room/kitchen all overlooking one stellar garden! Personalize the partially finished basement to your liking. With over 10 acres of seclusion, all that's left is a place for the toys. Enjoy a 64x40 pole with lean-to and heated shop with its own water, RV pad and waste removal, you're all set for your big toys! Along with a 12x24 heated hobby shed with a lean for multiple types of interests. Set up your private tour today! See the virtual tour in the photos tab.