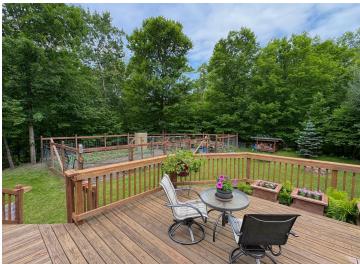

## **Description:**

Privacy awaits with this 2 Bed, 2 bath home just East of Bemidji. Ample room, open and updated main floor layout. Be part of the outdoors while you entertain! A wrap around deck with covered grilling area, massive windows to the dining room/kitchen all overlooking one stellar garden! Personalize the partially finished basement to your liking. With over 10 acres of seclusion, all that's left is a place for the toys. Enjoy a 64x40 pole with lean-to and heated shop with its own water, RV pad and waste removal, you're all set for your big toys! Along with a 12x24 heated hobby shed with a lean for multiple types of interests. Set up your private tour today! See the virtual tour in the photos tab.