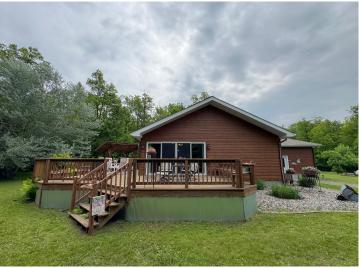

## **Description:**

Privacy awaits with this 2 Bed, 2 bath home just East of Bemidji. Ample room, open and updated main floor layout. Be part of the outdoors while you entertain! A wrap around deck with covered grilling area, massive windows to the dining room/kitchen all overlooking one stellar garden! Personalize the partially finished basement to your liking. With over 10 acres of seclusion, all that's left is a place for the toys. Enjoy a 64x40 pole with lean-to and heated shop with its own water, RV pad and waste removal, you're all set for your big toys! Along with a 12x24 heated hobby shed with a lean for multiple types of interests. Set up your private tour today! See the virtual tour in the photos tab.