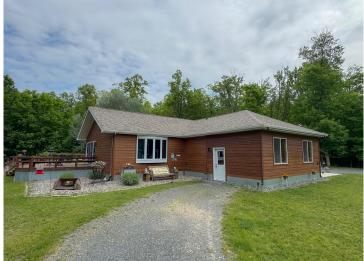

MLS 6739502 Residential

\$398,850

2,276 sq ft 2 bedrooms 2 baths

7007 Sugar Court Bemidji MN 56601

Status: Pending

## **Description:**

Privacy awaits with this 2 Bed, 2 bath home just East of Bemidji. Ample room, open and updated main floor layout. Be part of the outdoors while you entertain! A wrap around deck with covered grilling area, massive windows to the dining room/kitchen all overlooking one stellar garden! Personalize the partially finished basement to your liking. With over 10 acres of seclusion, all that's left is a place for the toys. Enjoy a 64x40 pole with lean-to and heated shop with its own water, RV pad and waste removal, you're all set for your big toys! Along with a 12x24 heated hobby shed with a lean for multiple types of interests. Set up your private tour today! See the virtual tour in the photos tab.