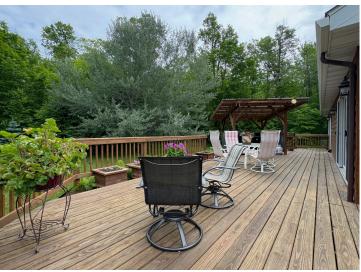

## **Description:**

Privacy awaits with this 2 Bed, 2 bath home just East of Bemidji. Ample room, open and updated main floor layout. Be part of the outdoors while you entertain! A wrap around deck with covered grilling area, massive windows to the dining room/kitchen all overlooking one stellar garden! Personalize the partially finished basement to your liking. With over 10 acres of seclusion, all that's left is a place for the toys. Enjoy a 64x40 pole with lean-to and heated shop with its own water, RV pad and waste removal, you're all set for your big toys! Along with a 12x24 heated hobby shed with a lean for multiple types of interests. Set up your private tour today! See the virtual tour in the photos tab.