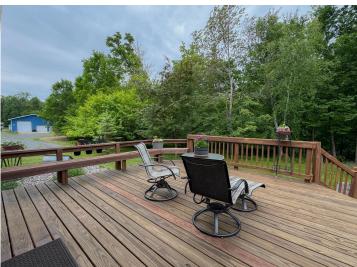

## **Description:**

Privacy awaits with this 2 Bed, 2 bath home just East of Bemidji. Ample room, open and updated main floor layout. Be part of the outdoors while you entertain! A wrap around deck with covered grilling area, massive windows to the dining room/kitchen all overlooking one stellar garden! Personalize the partially finished basement to your liking. With over 10 acres of seclusion, all that's left is a place for the toys. Enjoy a 64x40 pole with lean-to and heated shop with its own water, RV pad and waste removal, you're all set for your big toys! Along with a 12x24 heated hobby shed with a lean for multiple types of interests. Set up your private tour today! See the virtual tour in the photos tab.