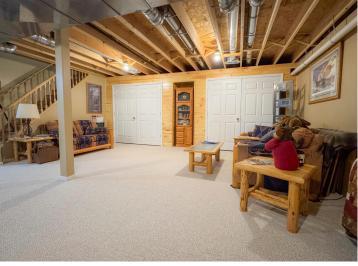

## **Description:**

Privacy awaits with this 2 Bed, 2 bath home just East of Bemidji. Ample room, open and updated main floor layout. Be part of the outdoors while you entertain! A wrap around deck with covered grilling area, massive windows to the dining room/kitchen all overlooking one stellar garden! Personalize the partially finished basement to your liking. With over 10 acres of seclusion, all that's left is a place for the toys. Enjoy a 64x40 pole with lean-to and heated shop with its own water, RV pad and waste removal, you're all set for your big toys! Along with a 12x24 heated hobby shed with a lean for multiple types of interests. Set up your private tour today! See the virtual tour in the photos tab.

## Additional Features:

Basement: Egress Window(s), Full, Partially Finished Fuel: Electric, Propane Garage: 4 Heat: Forced Air Sewer: Private Sewer, Tank with Drainage Field Water: Submersible - 4 Inch, Well Air Conditioning: Central Air