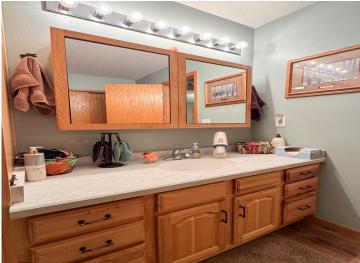

## **Description:**

Privacy awaits with this 2 Bed, 2 bath home just East of Bemidji. Ample room, open and updated main floor layout. Be part of the outdoors while you entertain! A wrap around deck with covered grilling area, massive windows to the dining room/kitchen all overlooking one stellar garden! Personalize the partially finished basement to your liking. With over 10 acres of seclusion, all that's left is a place for the toys. Enjoy a 64x40 pole with lean-to and heated shop with its own water, RV pad and waste removal, you're all set for your big toys! Along with a 12x24 heated hobby shed with a lean for multiple types of interests. Set up your private tour today! See the virtual tour in the photos tab.