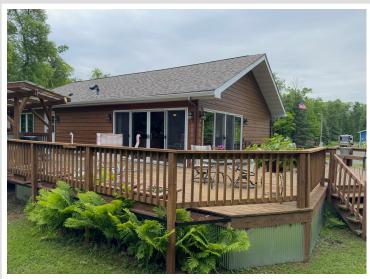

## **Description:**

Privacy awaits with this 2 Bed, 2 bath home just East of Bemidji. Ample room, open and updated main floor layout. Be part of the outdoors while you entertain! A wrap around deck with covered grilling area, massive windows to the dining room/kitchen all overlooking one stellar garden! Personalize the partially finished basement to your liking. With over 10 acres of seclusion, all that's left is a place for the toys. Enjoy a 64x40 pole with lean-to and heated shop with its own water, RV pad and waste removal, you're all set for your big toys! Along with a 12x24 heated hobby shed with a lean for multiple types of interests. Set up your private tour today! See the virtual tour in the photos tab.