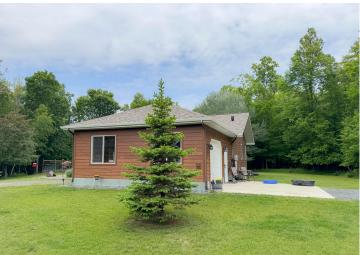

## **Description:**

Privacy awaits with this 2 Bed, 2 bath home just East of Bemidji. Ample room, open and updated main floor layout. Be part of the outdoors while you entertain! A wrap around deck with covered grilling area, massive windows to the dining room/kitchen all overlooking one stellar garden! Personalize the partially finished basement to your liking. With over 10 acres of seclusion, all that's left is a place for the toys. Enjoy a 64x40 pole with lean-to and heated shop with its own water, RV pad and waste removal, you're all set for your big toys! Along with a 12x24 heated hobby shed with a lean for multiple types of interests. Set up your private tour today! See the virtual tour in the photos tab.