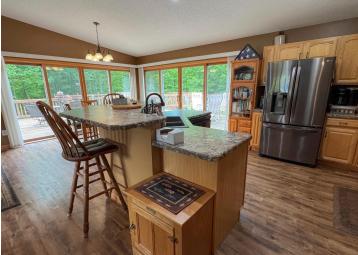

## **Description:**

Privacy awaits with this 2 Bed, 2 bath home just East of Bemidji. Ample room, open and updated main floor layout. Be part of the outdoors while you entertain! A wrap around deck with covered grilling area, massive windows to the dining room/kitchen all overlooking one stellar garden! Personalize the partially finished basement to your liking. With over 10 acres of seclusion, all that's left is a place for the toys. Enjoy a 64x40 pole with lean-to and heated shop with its own water, RV pad and waste removal, you're all set for your big toys! Along with a 12x24 heated hobby shed with a lean for multiple types of interests. Set up your private tour today! See the virtual tour in the photos tab.