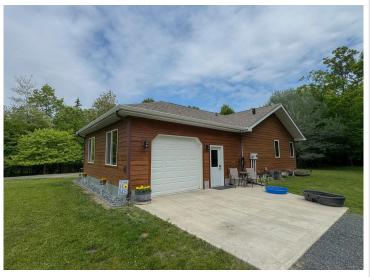

## **Description:**

Privacy awaits with this 2 Bed, 2 bath home just East of Bemidji. Ample room, open and updated main floor layout. Be part of the outdoors while you entertain! A wrap around deck with covered grilling area, massive windows to the dining room/kitchen all overlooking one stellar garden! Personalize the partially finished basement to your liking. With over 10 acres of seclusion, all that's left is a place for the toys. Enjoy a 64x40 pole with lean-to and heated shop with its own water, RV pad and waste removal, you're all set for your big toys! Along with a 12x24 heated hobby shed with a lean for multiple types of interests. Set up your private tour today! See the virtual tour in the photos tab.

## **Additional Details:**

Year Built 2001 Lot Acres 10.3

Lot Dimensions 305x335x1150x830x45x120

Garage Stalls 4
School District 31
Taxes \$3,444
Taxes with Assessments \$3,444
Tax Year 2025