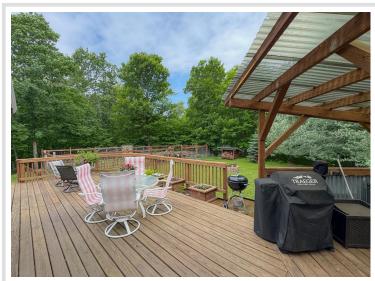

## **Description:**

Privacy awaits with this 2 Bed, 2 bath home just East of Bemidji. Ample room, open and updated main floor layout. Be part of the outdoors while you entertain! A wrap around deck with covered grilling area, massive windows to the dining room/kitchen all overlooking one stellar garden! Personalize the partially finished basement to your liking. With over 10 acres of seclusion, all that's left is a place for the toys. Enjoy a 64x40 pole with lean-to and heated shop with its own water, RV pad and waste removal, you're all set for your big toys! Along with a 12x24 heated hobby shed with a lean for multiple types of interests. Set up your private tour today! See the virtual tour in the photos tab.