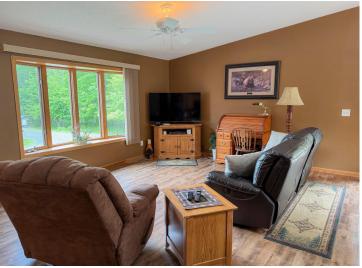

## **Description:**

Privacy awaits with this 2 Bed, 2 bath home just East of Bemidji. Ample room, open and updated main floor layout. Be part of the outdoors while you entertain! A wrap around deck with covered grilling area, massive windows to the dining room/kitchen all overlooking one stellar garden! Personalize the partially finished basement to your liking. With over 10 acres of seclusion, all that's left is a place for the toys. Enjoy a 64x40 pole with lean-to and heated shop with its own water, RV pad and waste removal, you're all set for your big toys! Along with a 12x24 heated hobby shed with a lean for multiple types of interests. Set up your private tour today! See the virtual tour in the photos tab.