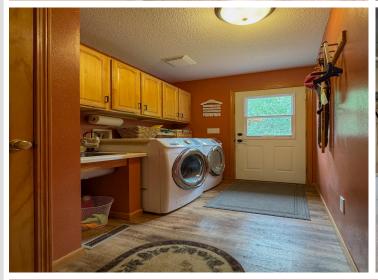

## **Description:**

Privacy awaits with this 2 Bed, 2 bath home just East of Bemidji. Ample room, open and updated main floor layout. Be part of the outdoors while you entertain! A wrap around deck with covered grilling area, massive windows to the dining room/kitchen all overlooking one stellar garden! Personalize the partially finished basement to your liking. With over 10 acres of seclusion, all that's left is a place for the toys. Enjoy a 64x40 pole with lean-to and heated shop with its own water, RV pad and waste removal, you're all set for your big toys! Along with a 12x24 heated hobby shed with a lean for multiple types of interests. Set up your private tour today! See the virtual tour in the photos tab.