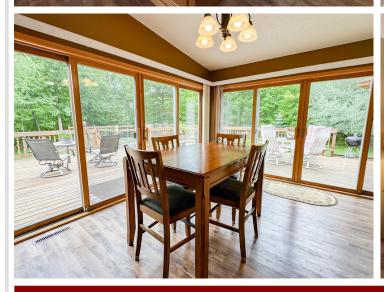

## **Description:**

Privacy awaits with this 2 Bed, 2 bath home just East of Bemidji. Ample room, open and updated main floor layout. Be part of the outdoors while you entertain! A wrap around deck with covered grilling area, massive windows to the dining room/kitchen all overlooking one stellar garden! Personalize the partially finished basement to your liking. With over 10 acres of seclusion, all that's left is a place for the toys. Enjoy a 64x40 pole with lean-to and heated shop with its own water, RV pad and waste removal, you're all set for your big toys! Along with a 12x24 heated hobby shed with a lean for multiple types of interests. Set up your private tour today! See the virtual tour in the photos tab.