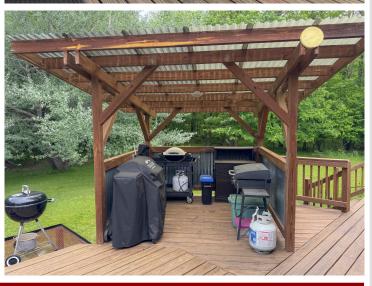

## **Description:**

Privacy awaits with this 2 Bed, 2 bath home just East of Bemidji. Ample room, open and updated main floor layout. Be part of the outdoors while you entertain! A wrap around deck with covered grilling area, massive windows to the dining room/kitchen all overlooking one stellar garden! Personalize the partially finished basement to your liking. With over 10 acres of seclusion, all that's left is a place for the toys. Enjoy a 64x40 pole with lean-to and heated shop with its own water, RV pad and waste removal, you're all set for your big toys! Along with a 12x24 heated hobby shed with a lean for multiple types of interests. Set up your private tour today! See the virtual tour in the photos tab.