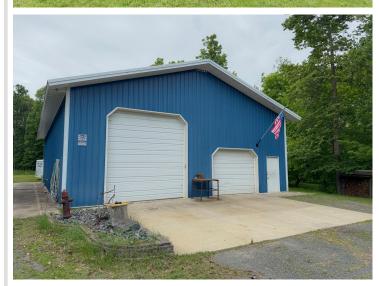

## **Description:**

Privacy awaits with this 2 Bed, 2 bath home just East of Bemidji. Ample room, open and updated main floor layout. Be part of the outdoors while you entertain! A wrap around deck with covered grilling area, massive windows to the dining room/kitchen all overlooking one stellar garden! Personalize the partially finished basement to your liking. With over 10 acres of seclusion, all that's left is a place for the toys. Enjoy a 64x40 pole with lean-to and heated shop with its own water, RV pad and waste removal, you're all set for your big toys! Along with a 12x24 heated hobby shed with a lean for multiple types of interests. Set up your private tour today! See the virtual tour in the photos tab.