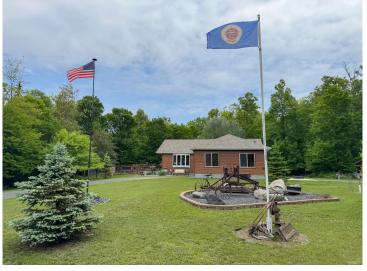

## **Description:**

Privacy awaits with this 2 Bed, 2 bath home just East of Bemidji. Ample room, open and updated main floor layout. Be part of the outdoors while you entertain! A wrap around deck with covered grilling area, massive windows to the dining room/kitchen all overlooking one stellar garden! Personalize the partially finished basement to your liking. With over 10 acres of seclusion, all that's left is a place for the toys. Enjoy a 64x40 pole with lean-to and heated shop with its own water, RV pad and waste removal, you're all set for your big toys! Along with a 12x24 heated hobby shed with a lean for multiple types of interests. Set up your private tour today! See the virtual tour in the photos tab.