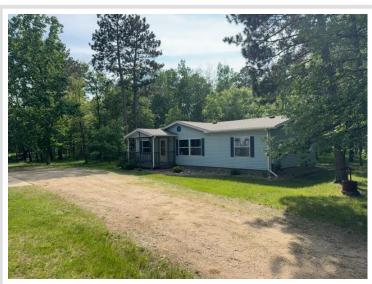

MLS 6739503 Residential

\$195,900

1,073 sq ft 3 bedrooms 2 baths

19531 Explorer Trail Park Rapids MN 56470

Status: Pending

## **Description:**

What a setting! Prime Location tucked away in the woods on a cul-de-sac. Great area near many lakes, and near most amenities. Home is in good shape with a new roof! Septic is compliant. Move in and enjoy!