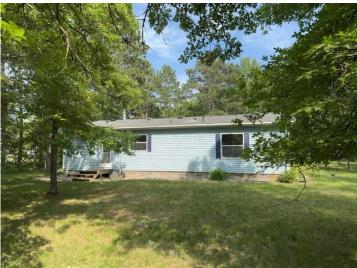

MLS 6739503 Residential

\$195,900

1,073 sq ft 3 bedrooms 2 baths

19531 Explorer Trail Park Rapids MN 56470

Status: Pending

## **Description:**

What a setting! Prime Location tucked away in the woods on a cul-de-sac. Great area near many lakes, and near most amenities. Home is in good shape with a new roof! Septic is compliant. Move in and enjoy!

## **Additional Details:**

Year Built 1997 Lot Acres 1.04

Lot Dimensions 101x144x228x200

Garage Stalls 2
School District 309
Taxes \$724
Taxes with Assessments \$934
Tax Year 2024