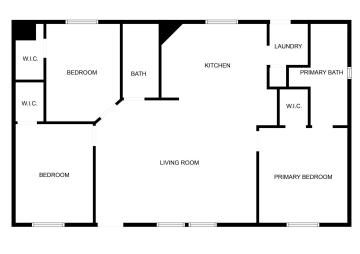

MLS 6739503 Residential

\$195,900

1,073 sq ft 3 bedrooms 2 baths

19531 Explorer Trail Park Rapids MN 56470

Status: Pending

## **Additional Details:**

Year Built 1997 Lot Acres 1.04

Lot Dimensions 101x144x228x200

Garage Stalls 2
School District 309
Taxes \$724
Taxes with Assessments \$934
Tax Year 2024