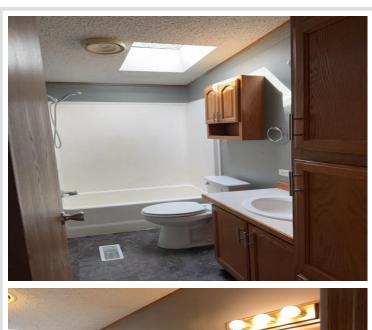

## **Description:**

What a setting! Prime Location tucked away in the woods on a cul-de-sac. Great area near many lakes, and near most amenities. Home is in good shape with a new roof! Septic is compliant. Move in and enjoy!

## **Additional Features:**

Basement: Crawl Space Fuel: Natural Gas Garage: 2 Heat: Forced Air Sewer: Private Sewer Water: Well Air Conditioning: Central Air