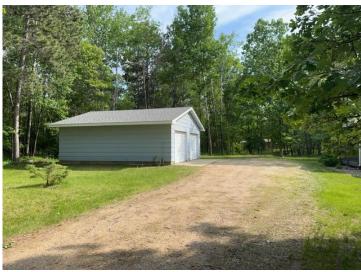

## **Additional Details:**

Year Built 1997 Lot Acres 1.04

Lot Dimensions 101x144x228x200

Garage Stalls 2
School District 309
Taxes \$724
Taxes with Assessments \$934
Tax Year 2024