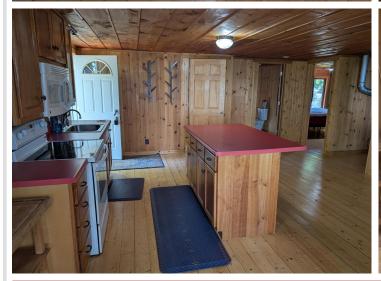

## **Description:**

This was a 3 bedroom, smallest was converted to a utility room. I have it listed as a utility. Could be changed to a bedroom. Garage dimensions are for the boat house. Septic was compliant in 2020. New inspection has been ordered. House uses a drilled well. Sand point well in shed near propane tank.