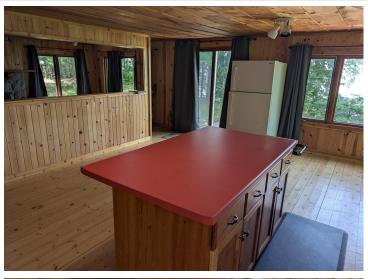

## **Description:**

This was a 3 bedroom, smallest was converted to a utility room. I have it listed as a utility. Could be changed to a bedroom. Garage dimensions are for the boat house. Septic was compliant in 2020. New inspection has been ordered. House uses a drilled well. Sand point well in shed near propane tank.