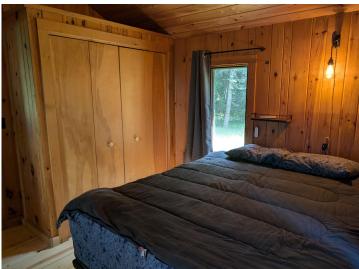

## **Description:**

This was a 3 bedroom, smallest was converted to a utility room. I have it listed as a utility. Could be changed to a bedroom. Garage dimensions are for the boat house. Septic was compliant in 2020. New inspection has been ordered. House uses a drilled well. Sand point well in shed near propane tank.