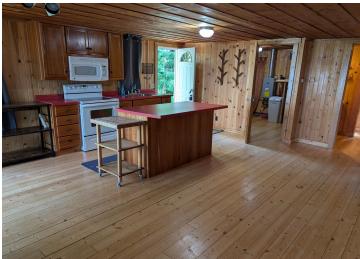

## **Description:**

This was a 3 bedroom, smallest was converted to a utility room. I have it listed as a utility. Could be changed to a bedroom. Garage dimensions are for the boat house. Septic was compliant in 2020. New inspection has been ordered. House uses a drilled well. Sand point well in shed near propane tank.