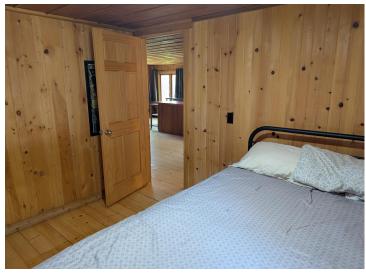

## **Description:**

This was a 3 bedroom, smallest was converted to a utility room. I have it listed as a utility. Could be changed to a bedroom. Garage dimensions are for the boat house. Septic was compliant in 2020. New inspection has been ordered. House uses a drilled well. Sand point well in shed near propane tank.