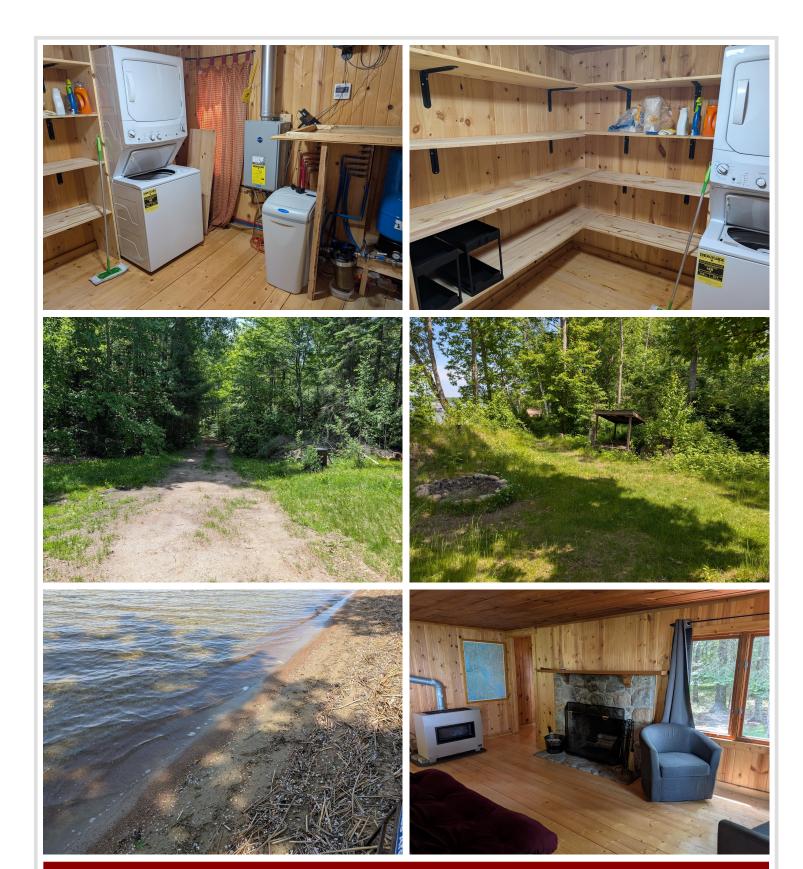

## **Description:**

This was a 3 bedroom, smallest was converted to a utility room. I have it listed as a utility. Could be changed to a bedroom. Garage dimensions are for the boat house. Septic was compliant in 2020. New inspection has been ordered. House uses a drilled well. Sand point well in shed near propane tank.

## **Additional Features:**

Fuel: Electric, Propane Heat: Fireplace(s), Space Heater