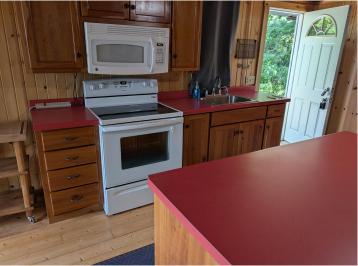

## **Description:**

This was a 3 bedroom, smallest was converted to a utility room. I have it listed as a utility. Could be changed to a bedroom. Garage dimensions are for the boat house. Septic was compliant in 2020. New inspection has been ordered. House uses a drilled well. Sand point well in shed near propane tank.