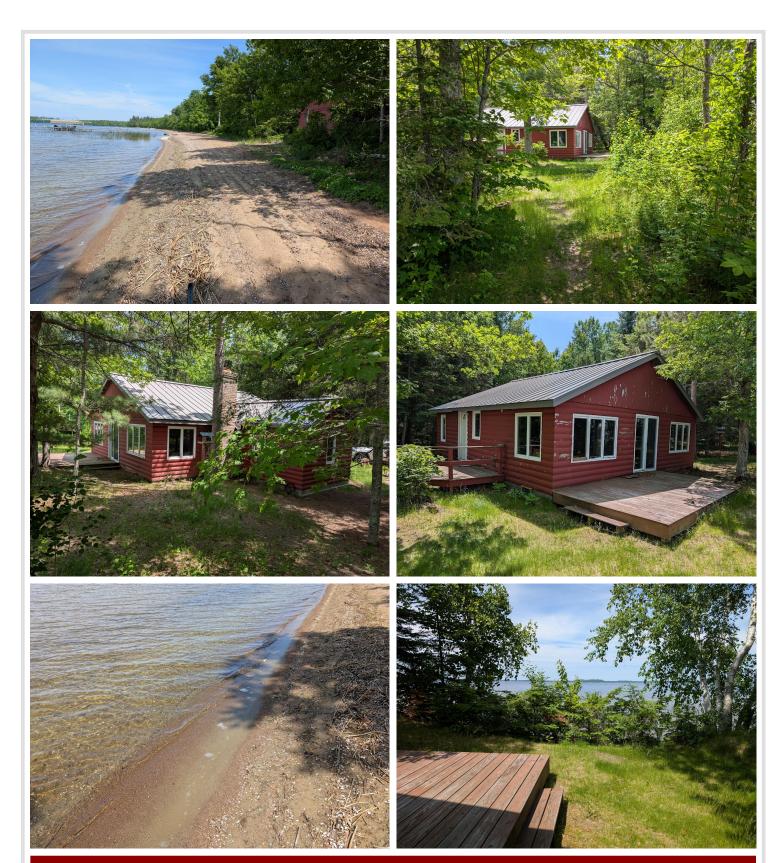

MLS 6739536 Lake Home

\$269,900

984 sq ft 2 bedrooms 1 baths

54794 Rainbow Road Deer River MN 56636

Waterfront: Sand Lake (31082600)

Status: Pending

## **Description:**

This was a 3 bedroom, smallest was converted to a utility room. I have it listed as a utility. Could be changed to a bedroom. Garage dimensions are for the boat house. Septic was compliant in 2020. New inspection has been ordered. House uses a drilled well. Sand point well in shed near propane tank.