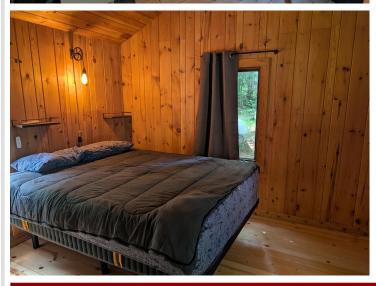

## **Description:**

This was a 3 bedroom, smallest was converted to a utility room. I have it listed as a utility. Could be changed to a bedroom. Garage dimensions are for the boat house. Septic was compliant in 2020. New inspection has been ordered. House uses a drilled well. Sand point well in shed near propane tank.