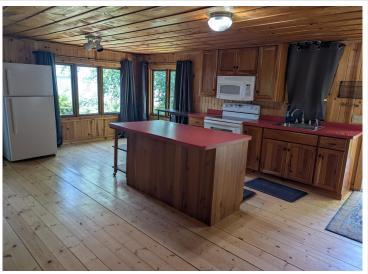

## **Description:**

This was a 3 bedroom, smallest was converted to a utility room. I have it listed as a utility. Could be changed to a bedroom. Garage dimensions are for the boat house. Septic was compliant in 2020. New inspection has been ordered. House uses a drilled well. Sand point well in shed near propane tank.