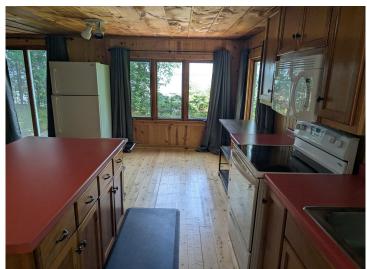

## **Description:**

This was a 3 bedroom, smallest was converted to a utility room. I have it listed as a utility. Could be changed to a bedroom. Garage dimensions are for the boat house. Septic was compliant in 2020. New inspection has been ordered. House uses a drilled well. Sand point well in shed near propane tank.