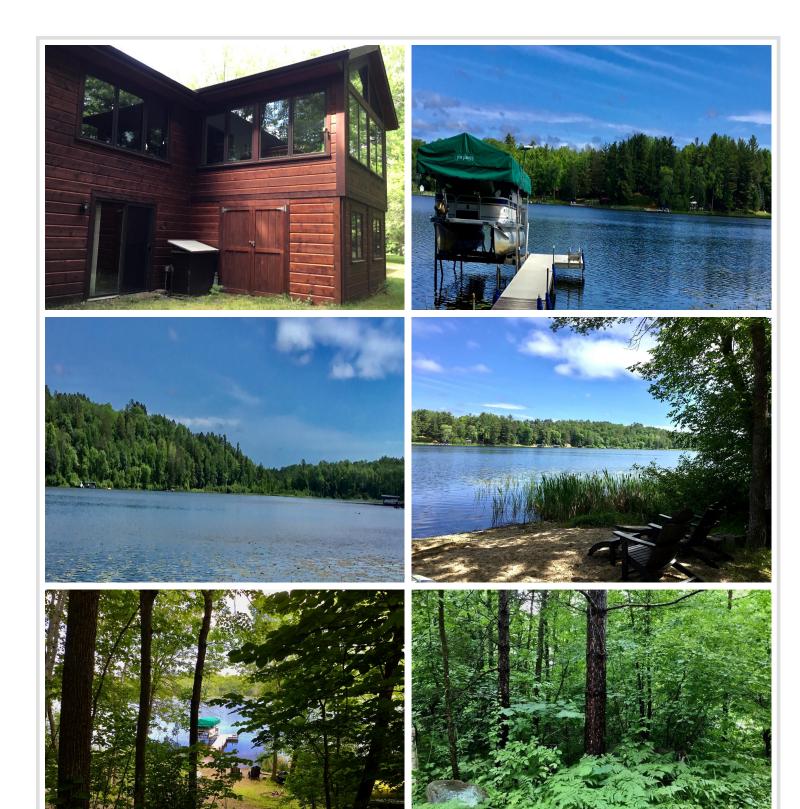

MLS 6739539 Lake Home

\$722,000

2,440 sq ft 3 bedrooms 3 baths

17136 Hidden Lake Road Fifty Lakes MN 56448

Waterfront: Eagle Lake

Status: Active

## **Description:**

This home offers 3 bedrooms, 3 baths, and 1.04 acres with 150 feet of lake shore. The property also has a heated shop. This home has a comfortable floor plan with lakeside living including a modern kitchen and beautiful sunroom. Updated high efficiency new furnace and New A on Aug 12, 2025.