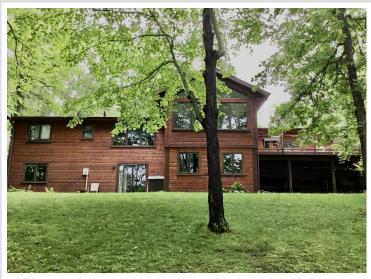

MLS 6739539 Lake Home

\$722,000

2,440 sq ft 3 bedrooms 3 baths

17136 Hidden Lake Road Fifty Lakes MN 56448

Waterfront: Eagle Lake

Status: Active

## **Description:**

This home offers 3 bedrooms, 3 baths, and 1.04 acres with 150 feet of lake shore. The property also has a heated shop. This home has a comfortable floor plan with lakeside living including a modern kitchen and beautiful sunroom. Updated high efficiency new furnace and New A on Aug 12, 2025.