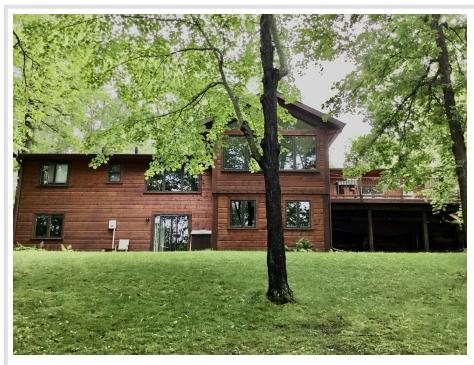

MLS 6739539 Lake Home

\$722,000

2,440 sq ft 3 bedrooms 3 baths

17136 Hidden Lake Road Fifty Lakes MN 56448

Waterfront: Eagle Lake

Status: Active

## **Description:**

This home offers 3 bedrooms, 3 baths, and 1.04 acres with 150 feet of lake shore. The property also has a heated shop. This home has a comfortable floor plan with lakeside living including a modern kitchen and beautiful sunroom. Updated high efficiency new furnace and New A on Aug 12, 2025.