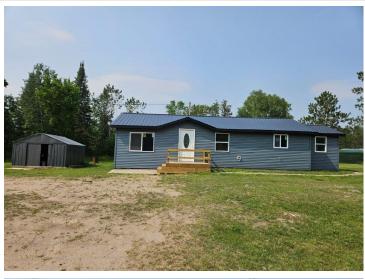

MLS 6739546 Residential

\$164,900

920 sq ft 2 bedrooms 1 baths

10091 Trengove Road Bemidji MN 56601

Status: Active

## **Description:**

"Like New" 2-bedroom home just south of Wilton on an acre lot in the country! Totally remodeled home! New in 2025: roof, siding, windows, kitchen, bathroom, sheetrock, flooring, water heater, and front deck! Home includes a 12' x 12' storage shed along with a carport storage building!

Nice rural atmosphere, but very convenient to Bemidji!