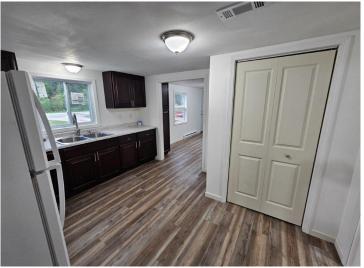

## **Description:**

"Like New" 2-bedroom home just south of Wilton on an acre lot in the country! Totally remodeled home! New in 2025: roof, siding, windows, kitchen, bathroom, sheetrock, flooring, water heater, and front deck! Home includes a 12' x 12' storage shed along with a carport storage building!