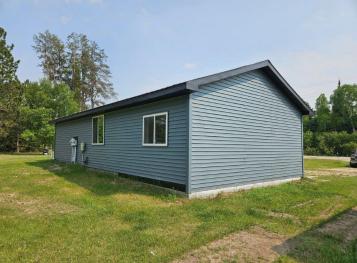

MLS 6739546 Residential

\$164,900

920 sq ft 2 bedrooms 1 baths

10091 Trengove Road Bemidji MN 56601

Status: Active

## **Description:**

"Like New" 2-bedroom home just south of Wilton on an acre lot in the country! Totally remodeled home! New in 2025: roof, siding, windows, kitchen, bathroom, sheetrock, flooring, water heater, and front deck! Home includes a 12' x 12' storage shed along with a carport storage building!

Nice rural atmosphere, but very convenient to Bemidji!