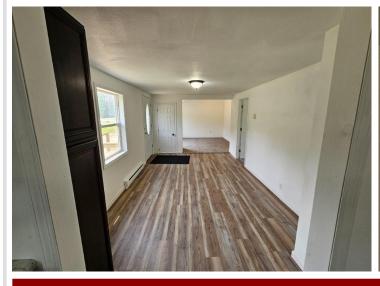

## **Description:**

"Like New" 2-bedroom home just south of Wilton on an acre lot in the country! Totally remodeled home! New in 2025: roof, siding, windows, kitchen, bathroom, sheetrock, flooring, water heater, and front deck! Home includes a 12' x 12' storage shed along with a carport storage building!