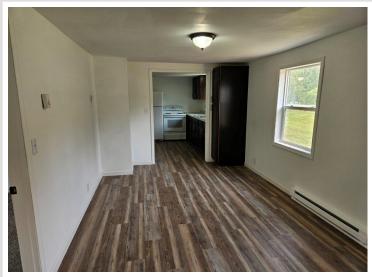

## **Description:**

"Like New" 2-bedroom home just south of Wilton on an acre lot in the country! Totally remodeled home! New in 2025: roof, siding, windows, kitchen, bathroom, sheetrock, flooring, water heater, and front deck! Home includes a 12' x 12' storage shed along with a carport storage building!