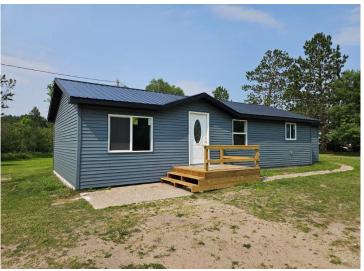

MLS 6739546 Residential

\$164,900

920 sq ft 2 bedrooms 1 baths

10091 Trengove Road Bemidji MN 56601

Status: Active

## **Description:**

"Like New" 2-bedroom home just south of Wilton on an acre lot in the country! Totally remodeled home! New in 2025: roof, siding, windows, kitchen, bathroom, sheetrock, flooring, water heater, and front deck! Home includes a 12' x 12' storage shed along with a carport storage building!

Nice rural atmosphere, but very convenient to Bemidji!