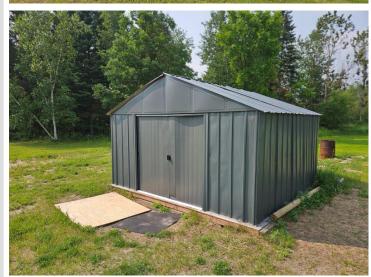

## **Description:**

"Like New" 2-bedroom home just south of Wilton on an acre lot in the country! Totally remodeled home! New in 2025: roof, siding, windows, kitchen, bathroom, sheetrock, flooring, water heater, and front deck! Home includes a 12' x 12' storage shed along with a carport storage building!