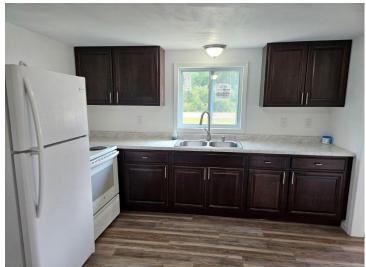

## **Description:**

"Like New" 2-bedroom home just south of Wilton on an acre lot in the country! Totally remodeled home! New in 2025: roof, siding, windows, kitchen, bathroom, sheetrock, flooring, water heater, and front deck! Home includes a 12' x 12' storage shed along with a carport storage building!