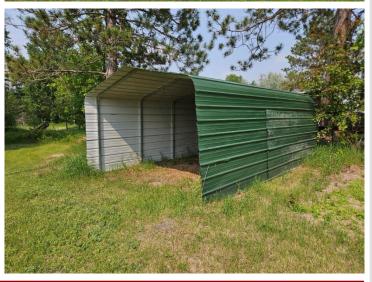

## **Description:**

"Like New" 2-bedroom home just south of Wilton on an acre lot in the country! Totally remodeled home! New in 2025: roof, siding, windows, kitchen, bathroom, sheetrock, flooring, water heater, and front deck! Home includes a 12' x 12' storage shed along with a carport storage building!