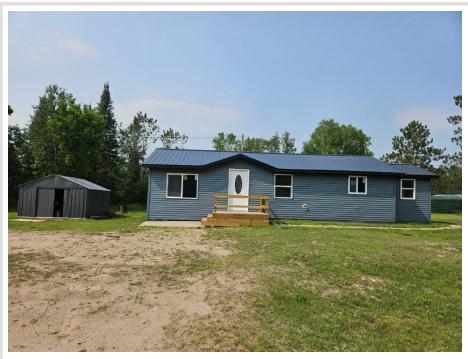

MLS 6739546 Residential

\$164,900

920 sq ft 2 bedrooms 1 baths

10091 Trengove Road Bemidji MN 56601

Status: Active

## **Description:**

"Like New" 2-bedroom home just south of Wilton on an acre lot in the country! Totally remodeled home! New in 2025: roof, siding, windows, kitchen, bathroom, sheetrock, flooring, water heater, and front deck! Home includes a 12' x 12' storage shed along with a carport storage building!

Nice rural atmosphere, but very convenient to Bemidji!