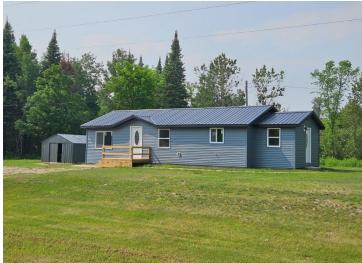

MLS 6739546 Residential

\$164,900

920 sq ft 2 bedrooms 1 baths

10091 Trengove Road Bemidji MN 56601

Status: Active

## **Description:**

"Like New" 2-bedroom home just south of Wilton on an acre lot in the country! Totally remodeled home! New in 2025: roof, siding, windows, kitchen, bathroom, sheetrock, flooring, water heater, and front deck! Home includes a 12' x 12' storage shed along with a carport storage building!

Nice rural atmosphere, but very convenient to Bemidji!