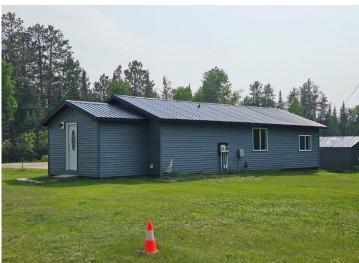

MLS 6739546 Residential

\$164,900

920 sq ft 2 bedrooms 1 baths

10091 Trengove Road Bemidji MN 56601

Status: Active

## **Description:**

"Like New" 2-bedroom home just south of Wilton on an acre lot in the country! Totally remodeled home! New in 2025: roof, siding, windows, kitchen, bathroom, sheetrock, flooring, water heater, and front deck! Home includes a 12' x 12' storage shed along with a carport storage building!