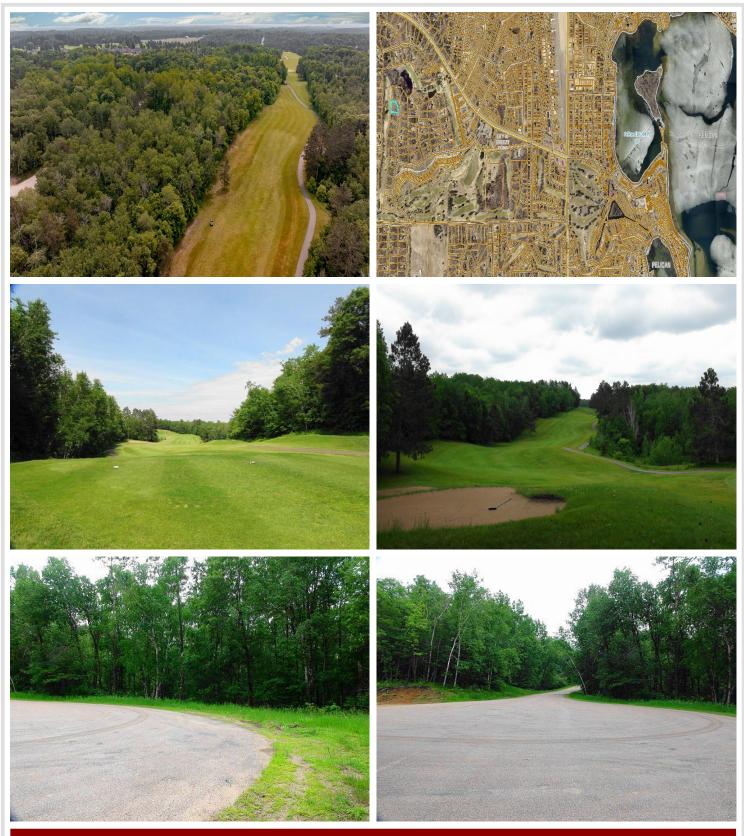

### **Description:**

Fantastic golf course building site located on hole 15 of the Whitebirch Championship Golf Course resting on a quiet culde-sac offering just over one acre. There are options for a walk-out or slab on grade home with city sewer hook-up located in the street. Enjoy sunsets over the golf course view, being just minutes from all the amenities of the Lakes Area and Pelican Lake.