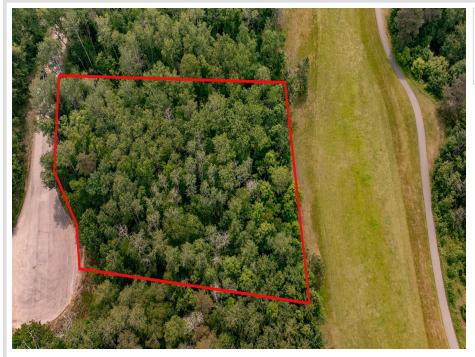

### **Description:**

Fantastic golf course building site located on hole 15 of the Whitebirch Championship Golf Course resting on a quiet culde-sac offering just over one acre. There are options for a walk-out or slab on grade home with city sewer hook-up located in the street. Enjoy sunsets over the golf course view, being just minutes from all the amenities of the Lakes Area and Pelican Lake.

### Additional Details:

| Lot Acres              | 1.04            |
|------------------------|-----------------|
| Lot Dimensions         | 206x241x225x161 |
| School District        | 186             |
| Taxes                  | \$314           |
| Taxes with Assessments | \$314           |
| Tax Year               | 2025            |