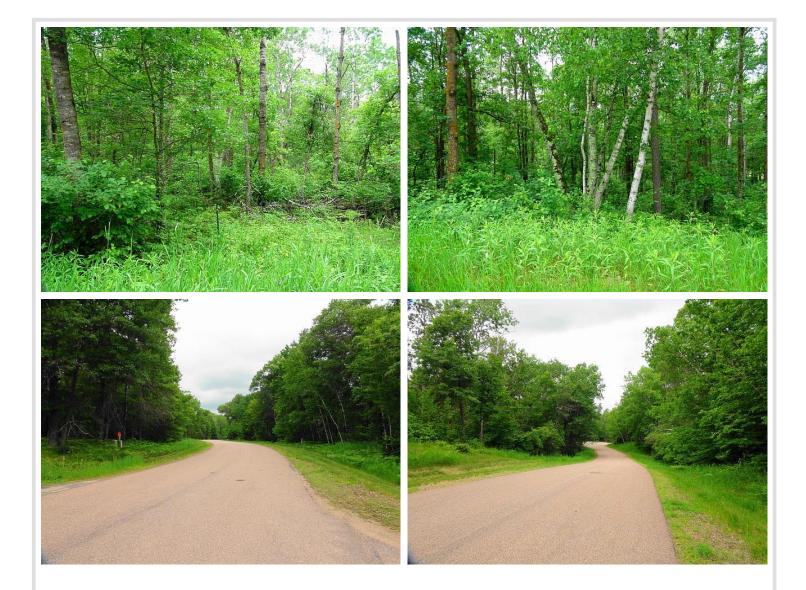

### **Description:**

Fantastic golf course building site located on hole 15 of the Whitebirch Championship Golf Course resting on a quiet culde-sac offering just over one acre. There are options for a walk-out or slab on grade home with city sewer hook-up located in the street. Enjoy sunsets over the golf course view, being just minutes from all the amenities of the Lakes Area and Pelican Lake.