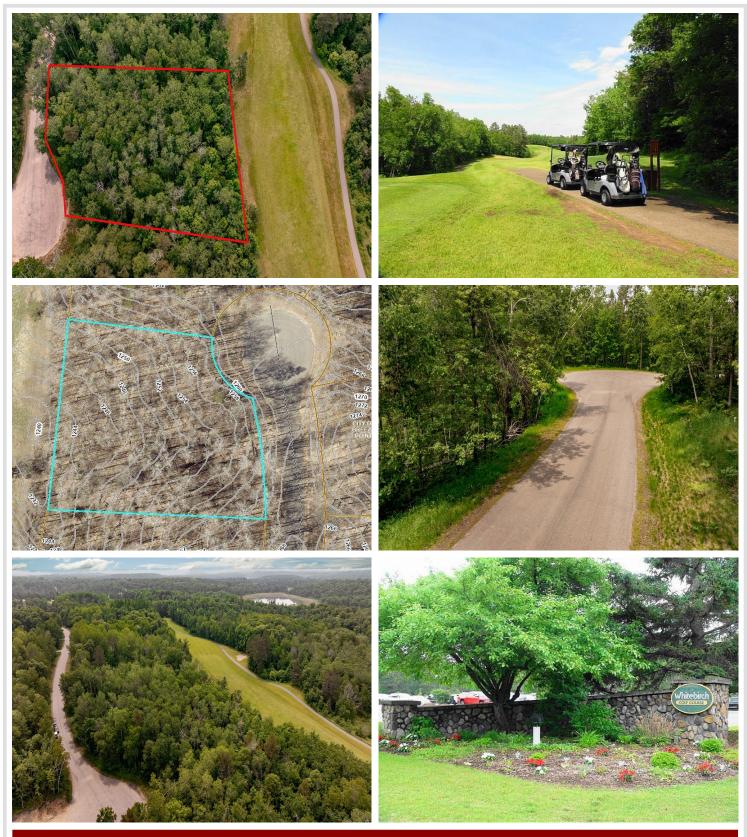

### **Description:**

Fantastic golf course building site located on hole 15 of the Whitebirch Championship Golf Course resting on a quiet culde-sac offering just over one acre. There are options for a walk-out or slab on grade home with city sewer hook-up located in the street. Enjoy sunsets over the golf course view, being just minutes from all the amenities of the Lakes Area and Pelican Lake.

### Additional Details:

| Lot Acres              | 1.04            |
|------------------------|-----------------|
| Lot Dimensions         | 206x241x225x161 |
| School District        | 186             |
| Taxes                  | \$314           |
| Taxes with Assessments | \$314           |
| Tax Year               | 2025            |