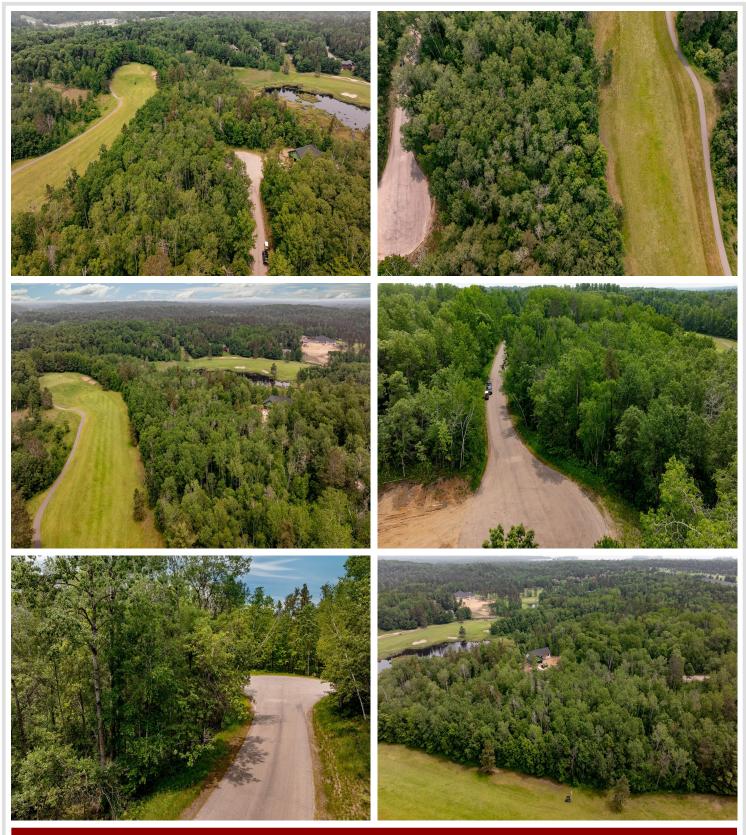

### **Description:**

Fantastic golf course building site located on hole 15 of the Whitebirch Championship Golf Course resting on a quiet culde-sac offering just over one acre. There are options for a walk-out or slab on grade home with city sewer hook-up located in the street. Enjoy sunsets over the golf course view, being just minutes from all the amenities of the Lakes Area and Pelican Lake.