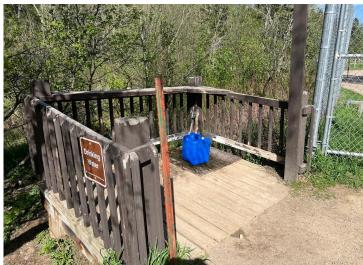

Roosevelt & Lawrence Lakes offer great fishing (especially for big Walleye, Northern Pike, and Large Crappies. Muskies are now stocked in the lake by the DNR).

Property includes an outhouse, and bunkhouse/shed. Utilities are available near the property and road, including power, and fiber optic cable.