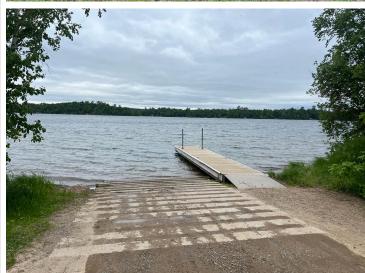

### **Description:**

Rare .74 acre undeveloped wooded LAKESHORE lot on Roosevelt Lake! Wooded, level and sloped lot has a commanding view overlooking prestigious & coveted Woods Bay. Property has over 100 feet of Woods Bay LAKESHORE! This beautiful land is only about 2 miles from Outing. Perfect for a walkout home or cabin. Lots like this one are truly rare on any lake, especially rare on this lake, but extremely rare on Woods Bay! 1500+ acre Roosevelt Lake also connects to Lawrence Lake for a total of 1744 acres!

Roosevelt & Lawrence Lakes offer great fishing (especially for big Walleye, Northern Pike, and Large Crappies. Muskies are now stocked in the lake by the DNR).

Property includes an outhouse, and bunkhouse/shed. Utilities are available near the property and road, including power, and fiber optic cable.