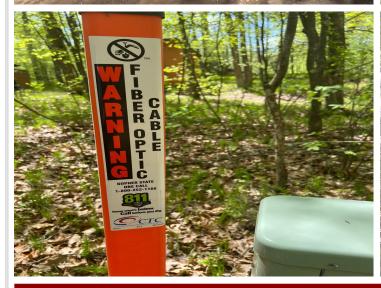

Roosevelt & Lawrence Lakes offer great fishing (especially for big Walleye, Northern Pike, and Large Crappies. Muskies are now stocked in the lake by the DNR).

Property includes an outhouse, and bunkhouse/shed. Utilities are available near the property and road, including power, and fiber optic cable.