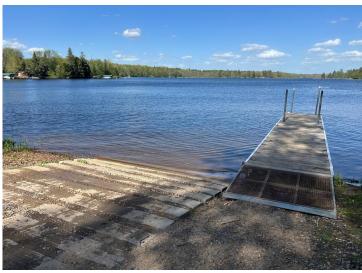

### **Description:**

Rare .74 acre undeveloped wooded LAKESHORE lot on Roosevelt Lake! Wooded, level and sloped lot has a commanding view overlooking prestigious & coveted Woods Bay. Property has over 100 feet of Woods Bay LAKESHORE! This beautiful land is only about 2 miles from Outing. Perfect for a walkout home or cabin. Lots like this one are truly rare on any lake, especially rare on this lake, but extremely rare on Woods Bay! 1500+ acre Roosevelt Lake also connects to Lawrence Lake for a total of 1744 acres!

Roosevelt & Lawrence Lakes offer great fishing (especially for big Walleye, Northern Pike, and Large Crappies. Muskies are now stocked in the lake by the DNR).

Property includes an outhouse, and bunkhouse/shed. Utilities are available near the property and road, including power, and fiber optic cable.