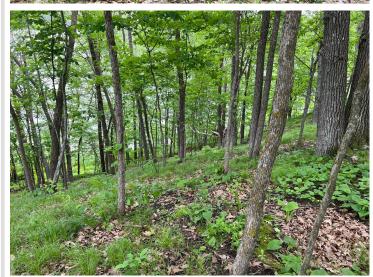

### **Description:**

Rare .74 acre undeveloped wooded LAKESHORE lot on Roosevelt Lake! Wooded, level and sloped lot has a commanding view overlooking prestigious & coveted Woods Bay. Property has over 100 feet of Woods Bay LAKESHORE! This beautiful land is only about 2 miles from Outing. Perfect for a walkout home or cabin. Lots like this one are truly rare on any lake, especially rare on this lake, but extremely rare on Woods Bay! 1500+ acre Roosevelt Lake also connects to Lawrence Lake for a total of 1744 acres!