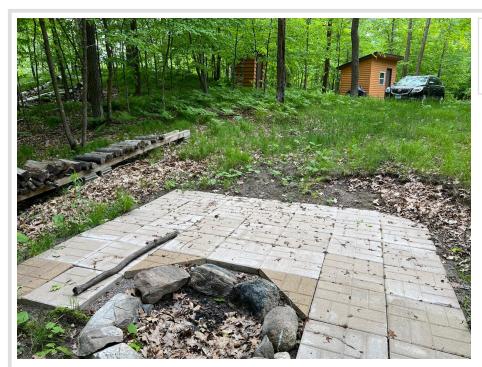

Roosevelt & Lawrence Lakes offer great fishing (especially for big Walleye, Northern Pike, and Large Crappies. Muskies are now stocked in the lake by the DNR).

Property includes an outhouse, and bunkhouse/shed. Utilities are available near the property and road, including power, and fiber optic cable.