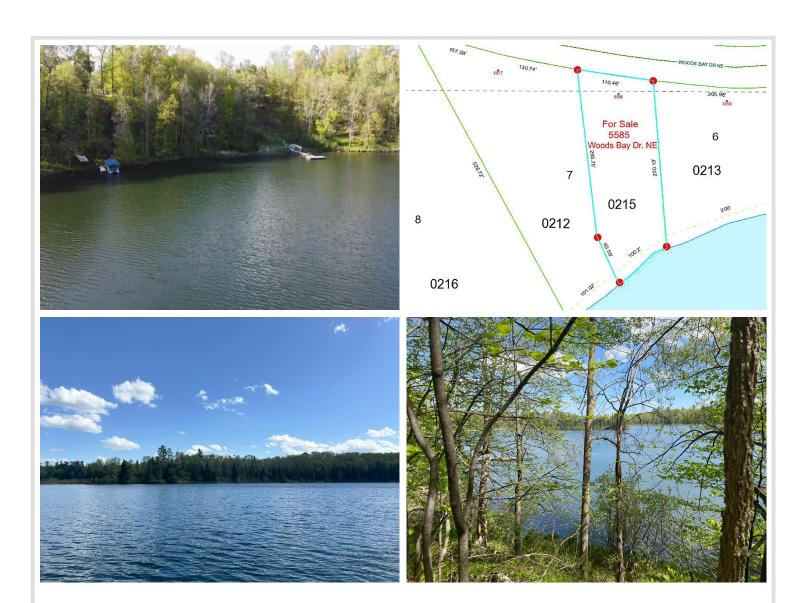

### **Description:**

Rare .74 acre undeveloped wooded LAKESHORE lot on Roosevelt Lake! Wooded, level and sloped lot has a commanding view overlooking prestigious & coveted Woods Bay. Property has over 100 feet of Woods Bay LAKESHORE! This beautiful land is only about 2 miles from Outing. Perfect for a walkout home or cabin. Lots like this one are truly rare on any lake, especially rare on this lake, but extremely rare on Woods Bay! 1500+ acre Roosevelt Lake also connects to Lawrence Lake for a total of 1744 acres!

# **Additional Details:**

Lot Acres 0.75

Lot Dimensions 110 x 250 x 100 x 66+266 (irregular

shape)

School District 118
Taxes \$624
Taxes with Assessments \$624
Tax Year 2023