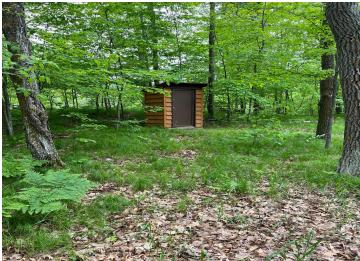

Roosevelt & Lawrence Lakes offer great fishing (especially for big Walleye, Northern Pike, and Large Crappies. Muskies are now stocked in the lake by the DNR).

Property includes an outhouse, and bunkhouse/shed. Utilities are available near the property and road, including power, and fiber optic cable.