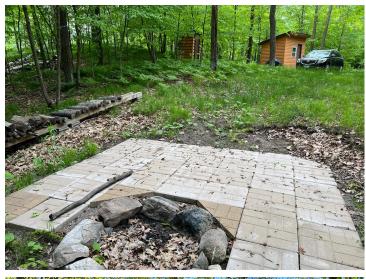

### **Description:**

Rare .74 acre undeveloped wooded LAKESHORE lot on Roosevelt Lake! Wooded, level and sloped lot has a commanding view overlooking prestigious & coveted Woods Bay. Property has over 100 feet of Woods Bay LAKESHORE! This beautiful land is only about 2 miles from Outing. Perfect for a walkout home or cabin. Lots like this one are truly rare on any lake, especially rare on this lake, but extremely rare on Woods Bay! 1500+ acre Roosevelt Lake also connects to Lawrence Lake for a total of 1744 acres!