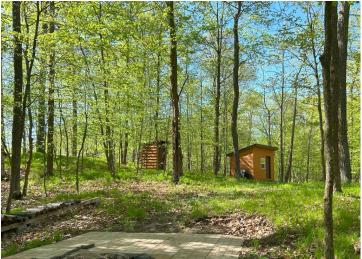

Roosevelt & Lawrence Lakes offer great fishing (especially for big Walleye, Northern Pike, and Large Crappies. Muskies are now stocked in the lake by the DNR).

Property includes an outhouse, and bunkhouse/shed. Utilities are available near the property and road, including power, and fiber optic cable.