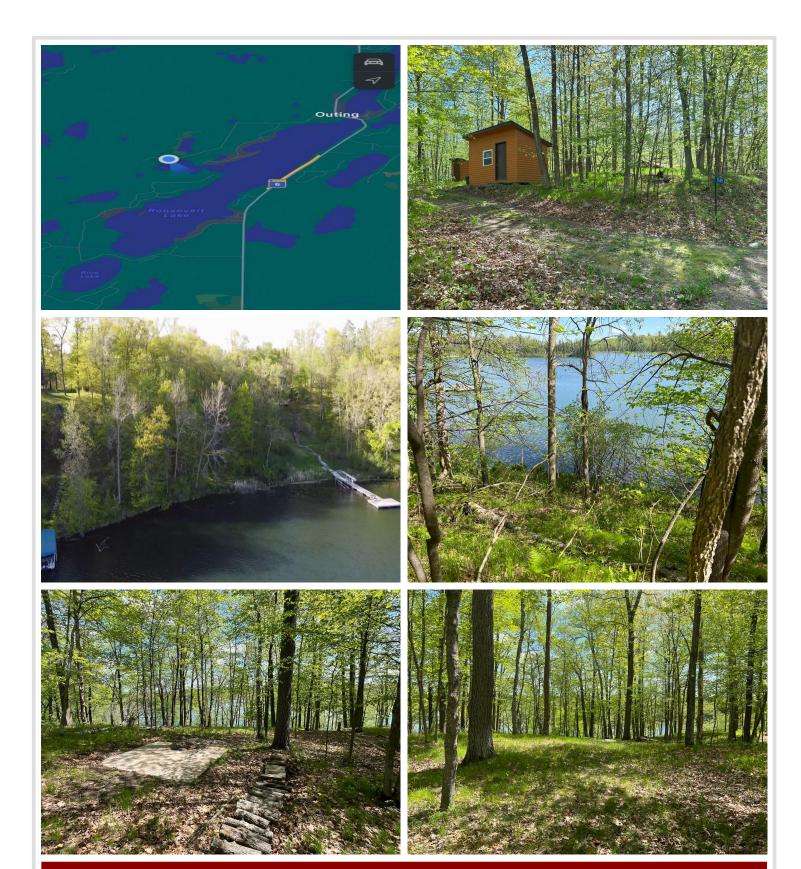

### **Description:**

Rare .74 acre undeveloped wooded LAKESHORE lot on Roosevelt Lake! Wooded, level and sloped lot has a commanding view overlooking prestigious & coveted Woods Bay. Property has over 100 feet of Woods Bay LAKESHORE! This beautiful land is only about 2 miles from Outing. Perfect for a walkout home or cabin. Lots like this one are truly rare on any lake, especially rare on this lake, but extremely rare on Woods Bay! 1500+ acre Roosevelt Lake also connects to Lawrence Lake for a total of 1744 acres!

Roosevelt & Lawrence Lakes offer great fishing (especially for big Walleye, Northern Pike, and Large Crappies. Muskies are now stocked in the lake by the DNR).

Property includes an outhouse, and bunkhouse/shed. Utilities are available near the property and road, including power, and fiber optic cable.