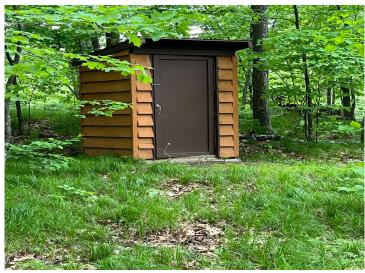

Roosevelt & Lawrence Lakes offer great fishing (especially for big Walleye, Northern Pike, and Large Crappies. Muskies are now stocked in the lake by the DNR).

Property includes an outhouse, and bunkhouse/shed. Utilities are available near the property and road, including power, and fiber optic cable.