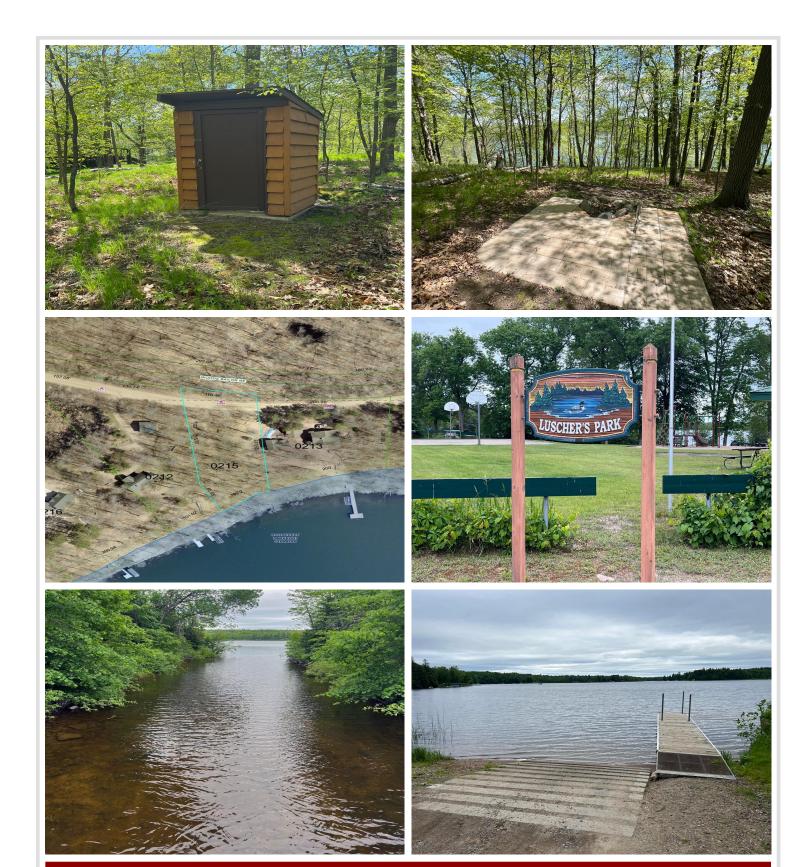

Roosevelt & Lawrence Lakes offer great fishing (especially for big Walleye, Northern Pike, and Large Crappies. Muskies are now stocked in the lake by the DNR).

Property includes an outhouse, and bunkhouse/shed. Utilities are available near the property and road, including power, and fiber optic cable.