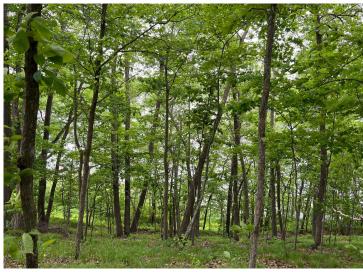

### **Description:**

Rare .74 acre undeveloped wooded LAKESHORE lot on Roosevelt Lake! Wooded, level and sloped lot has a commanding view overlooking prestigious & coveted Woods Bay. Property has over 100 feet of Woods Bay LAKESHORE! This beautiful land is only about 2 miles from Outing. Perfect for a walkout home or cabin. Lots like this one are truly rare on any lake, especially rare on this lake, but extremely rare on Woods Bay! 1500+ acre Roosevelt Lake also connects to Lawrence Lake for a total of 1744 acres!

Roosevelt & Lawrence Lakes offer great fishing (especially for big Walleye, Northern Pike, and Large Crappies. Muskies are now stocked in the lake by the DNR).

Property includes an outhouse, and bunkhouse/shed. Utilities are available near the property and road, including power, and fiber optic cable.