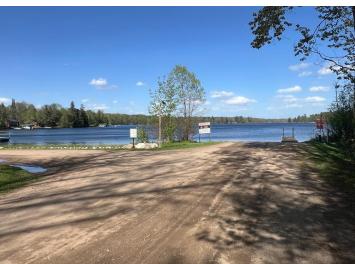

### **Description:**

Rare .74 acre undeveloped wooded LAKESHORE lot on Roosevelt Lake! Wooded, level and sloped lot has a commanding view overlooking prestigious & coveted Woods Bay. Property has over 100 feet of Woods Bay LAKESHORE! This beautiful land is only about 2 miles from Outing. Perfect for a walkout home or cabin. Lots like this one are truly rare on any lake, especially rare on this lake, but extremely rare on Woods Bay! 1500+ acre Roosevelt Lake also connects to Lawrence Lake for a total of 1744 acres!

Roosevelt & Lawrence Lakes offer great fishing (especially for big Walleye, Northern Pike, and Large Crappies. Muskies are now stocked in the lake by the DNR).

Property includes an outhouse, and bunkhouse/shed. Utilities are available near the property and road, including power, and fiber optic cable.