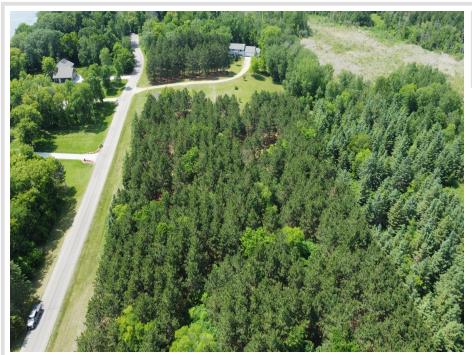

MLS 6739664 Land

\$79,000

6.99 Acres Raw Land

xxxxx Boedigheimer Drive Perham MN 56573

Status: Pending

## **Description:**

Discover the perfect blend of freedom and nature on this beautiful 6.99-acre level lot, dotted with mature pine trees and located on a quiet tar road. With no covenants or restrictions, this property offers the flexibility to build your dream home, bring in your camper for weekend getaways, or construct a shed or outbuilding to suit your needs. Whether you're looking for a private retreat or a future homesite, this peaceful setting provides endless possibilities. Don't miss this rare opportunity to own a spacious, versatile piece of land in a scenic and convenient location. This property is a Boedigheimer Lake back lot.

## **Additional Details:**

Lot Acres 6.99 Lot Dimensions Irr School District 549 Taxes \$118 Taxes with Assessments \$118 Tax Year 2025