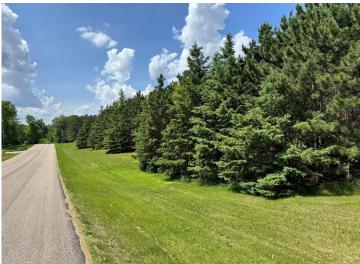

## **Description:**

Discover the perfect blend of freedom and nature on this beautiful 6.99-acre level lot, dotted with mature pine trees and located on a quiet tar road. With no covenants or restrictions, this property offers the flexibility to build your dream home, bring in your camper for weekend getaways, or construct a shed or outbuilding to suit your needs. Whether you're looking for a private retreat or a future homesite, this peaceful setting provides endless possibilities. Don't miss this rare opportunity to own a spacious, versatile piece of land in a scenic and convenient location. This property is a Boedigheimer Lake back lot.

## **Driving Directions:**

From Ottertail city, north on Hwy 78 to Boedigheimer Drive North, .8 mile to sign on east side of tar.

Listed By: **Boll Realty** 

Affinity Real Estate Inc. participates in the Regional Multiple Listing Service of Minnesota, Inc Broker Reciprocity (sm) program, allowing us to display other broker's listings on our website. All properties are subject to prior sale, change or withdrawal.