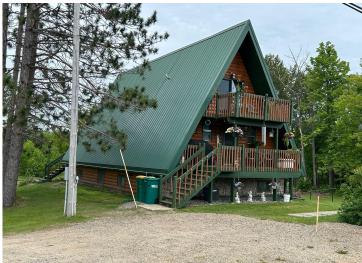

MLS 6739789 Residential

\$275,000

2,976 sq ft 3 bedrooms 3 baths

150 Highway 200 Hill City MN 55748

Status: Active

## **Description:**

The pride of Hill City! Beautiful well maintained A-Frame style home set on the edge of city limits. Large lot backed by State property, metal roof, log sided, multiple decking and more! Includes tuck under garage as well as 24 x 40 detached building with 17' lean-to, many flower beds. 3 BR 3 bath home with dual fuel, on demand hot water, second kitchen and second laundry in lower level. Amazing gorgeous property.