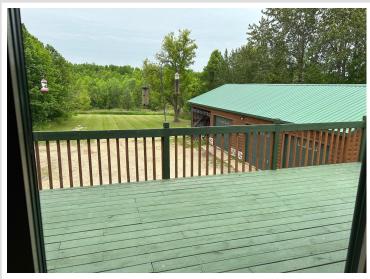

## **Description:**

The pride of Hill City! Beautiful well maintained A-Frame style home set on the edge of city limits. Large lot backed by State property, metal roof, log sided, multiple decking and more! Includes tuck under garage as well as 24 x 40 detached building with 17' lean-to, many flower beds. 3 BR 3 bath home with dual fuel, on demand hot water, second kitchen and second laundry in lower level. Amazing gorgeous property.