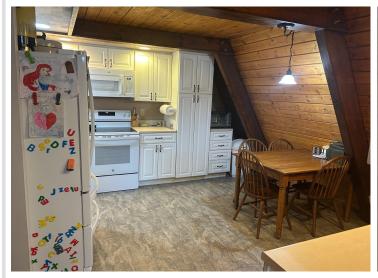

## **Description:**

The pride of Hill City! Beautiful well maintained A-Frame style home set on the edge of city limits. Large lot backed by State property, metal roof, log sided, multiple decking and more! Includes tuck under garage as well as 24 x 40 detached building with 17' lean-to, many flower beds. 3 BR 3 bath home with dual fuel, on demand hot water, second kitchen and second laundry in lower level. Amazing gorgeous property.