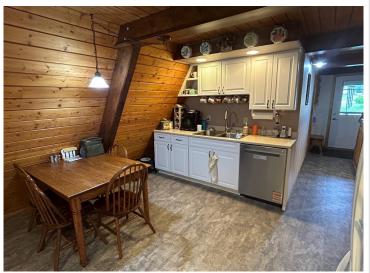

## **Description:**

The pride of Hill City! Beautiful well maintained A-Frame style home set on the edge of city limits. Large lot backed by State property, metal roof, log sided, multiple decking and more! Includes tuck under garage as well as 24 x 40 detached building with 17' lean-to, many flower beds. 3 BR 3 bath home with dual fuel, on demand hot water, second kitchen and second laundry in lower level. Amazing gorgeous property.