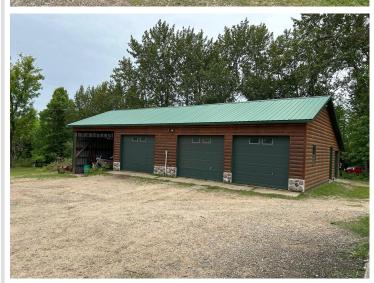

## **Description:**

The pride of Hill City! Beautiful well maintained A-Frame style home set on the edge of city limits. Large lot backed by State property, metal roof, log sided, multiple decking and more! Includes tuck under garage as well as 24 x 40 detached building with 17' lean-to, many flower beds. 3 BR 3 bath home with dual fuel, on demand hot water, second kitchen and second laundry in lower level. Amazing gorgeous property.

## **Additional Details:**

Year Built 1950 Lot Acres 0.69 100 x 300 Lot Dimensions

Garage Stalls 3 School District 2 Taxes \$236 Taxes with Assessments \$236 Tax Year 2025