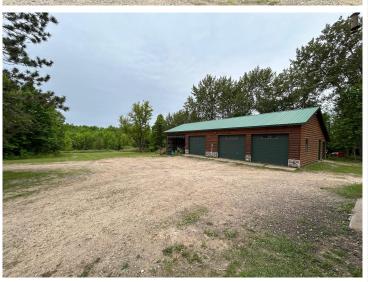

## **Description:**

The pride of Hill City! Beautiful well maintained A-Frame style home set on the edge of city limits. Large lot backed by State property, metal roof, log sided, multiple decking and more! Includes tuck under garage as well as 24 x 40 detached building with 17' lean-to, many flower beds. 3 BR 3 bath home with dual fuel, on demand hot water, second kitchen and second laundry in lower level. Amazing gorgeous property.

## **Additional Details:**

Year Built 1950 Lot Acres 0.69 100 x 300 Lot Dimensions

Garage Stalls 3 School District 2 Taxes \$236 Taxes with Assessments \$236 Tax Year 2025