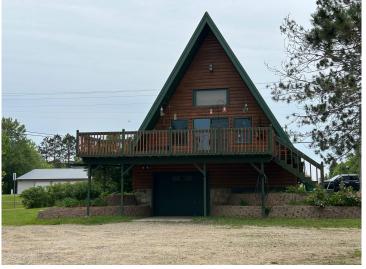

MLS 6739789 Residential

\$275,000

2,976 sq ft 3 bedrooms 3 baths

150 Highway 200 Hill City MN 55748

Status: Active

## **Description:**

The pride of Hill City! Beautiful well maintained A-Frame style home set on the edge of city limits. Large lot backed by State property, metal roof, log sided, multiple decking and more! Includes tuck under garage as well as 24 x 40 detached building with 17' lean-to, many flower beds. 3 BR 3 bath home with dual fuel, on demand hot water, second kitchen and second laundry in lower level. Amazing gorgeous property.