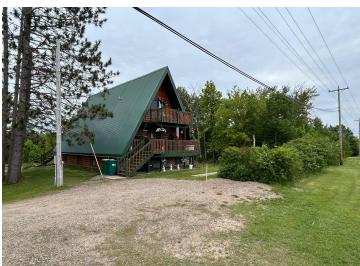

MLS 6739789 Residential

\$275,000

2,976 sq ft 3 bedrooms 3 baths

150 Highway 200 Hill City MN 55748

Status: Active

## **Description:**

The pride of Hill City! Beautiful well maintained A-Frame style home set on the edge of city limits. Large lot backed by State property, metal roof, log sided, multiple decking and more! Includes tuck under garage as well as 24 x 40 detached building with 17' lean-to, many flower beds. 3 BR 3 bath home with dual fuel, on demand hot water, second kitchen and second laundry in lower level. Amazing gorgeous property.