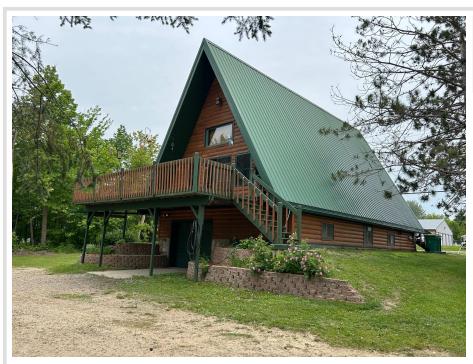

MLS 6739789 Residential

\$275,000

2,976 sq ft 3 bedrooms 3 baths

150 Highway 200 Hill City MN 55748

Status: Active

## **Description:**

The pride of Hill City! Beautiful well maintained A-Frame style home set on the edge of city limits. Large lot backed by State property, metal roof, log sided, multiple decking and more! Includes tuck under garage as well as 24 x 40 detached building with 17' lean-to, many flower beds. 3 BR 3 bath home with dual fuel, on demand hot water, second kitchen and second laundry in lower level. Amazing gorgeous property.