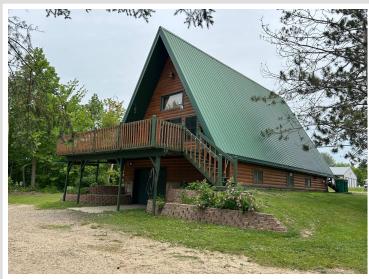

MLS 6739789 Residential

\$275,000

2,976 sq ft 3 bedrooms 3 baths

150 Highway 200 Hill City MN 55748

Status: Active

## **Description:**

The pride of Hill City! Beautiful well maintained A-Frame style home set on the edge of city limits. Large lot backed by State property, metal roof, log sided, multiple decking and more! Includes tuck under garage as well as 24 x 40 detached building with 17' lean-to, many flower beds. 3 BR 3 bath home with dual fuel, on demand hot water, second kitchen and second laundry in lower level. Amazing gorgeous property.