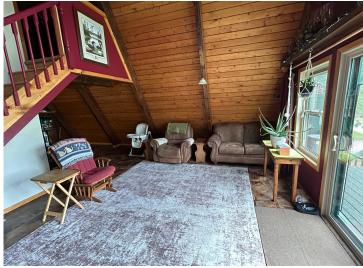

## **Description:**

The pride of Hill City! Beautiful well maintained A-Frame style home set on the edge of city limits. Large lot backed by State property, metal roof, log sided, multiple decking and more! Includes tuck under garage as well as 24 x 40 detached building with 17' lean-to, many flower beds. 3 BR 3 bath home with dual fuel, on demand hot water, second kitchen and second laundry in lower level. Amazing gorgeous property.