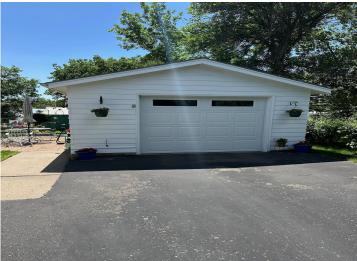

## **Description:**

No Specials Assessments! Well maintained home in Detroit Lakes with 3 possible bedrooms on the main floor. Newer roof, windows, exterior paint, furnace & a/c. Off street parking, oversized one-stall garage with shop area. 12x14 shed for extra storage and chain link fence for security. The back yard is spacious and somewhat private. The lower level offers room for storage and living space expansion.