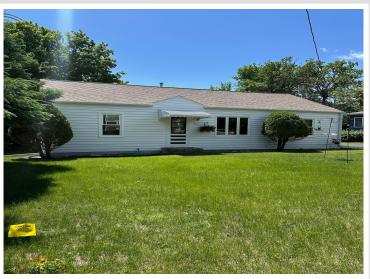

## **Description:**

No Specials Assessments! Well maintained home in Detroit Lakes with 3 possible bedrooms on the main floor. Newer roof, windows, exterior paint, furnace & a/c. Off street parking, oversized one-stall garage with shop area. 12x14 shed for extra storage and chain link fence for security. The back yard is spacious and somewhat private. The lower level offers room for storage and living space expansion.