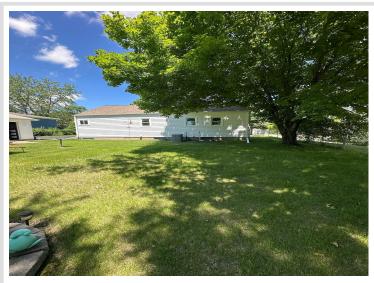

## **Description:**

No Specials Assessments! Well maintained home in Detroit Lakes with 3 possible bedrooms on the main floor. Newer roof, windows, exterior paint, furnace & a/c. Off street parking, oversized one-stall garage with shop area. 12x14 shed for extra storage and chain link fence for security. The back yard is spacious and somewhat private. The lower level offers room for storage and living space expansion.