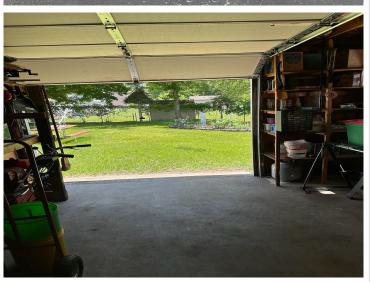

## **Description:**

No Specials Assessments! Well maintained home in Detroit Lakes with 3 possible bedrooms on the main floor. Newer roof, windows, exterior paint, furnace & a/c. Off street parking, oversized one-stall garage with shop area. 12x14 shed for extra storage and chain link fence for security. The back yard is spacious and somewhat private. The lower level offers room for storage and living space expansion.