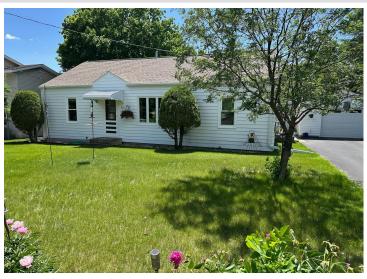

## **Description:**

No Specials Assessments! Well maintained home in Detroit Lakes with 3 possible bedrooms on the main floor. Newer roof, windows, exterior paint, furnace & a/c. Off street parking, oversized one-stall garage with shop area. 12x14 shed for extra storage and chain link fence for security. The back yard is spacious and somewhat private. The lower level offers room for storage and living space expansion.