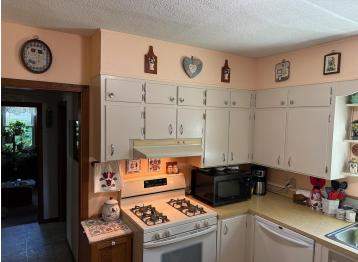

## **Description:**

No Specials Assessments! Well maintained home in Detroit Lakes with 3 possible bedrooms on the main floor. Newer roof, windows, exterior paint, furnace & a/c. Off street parking, oversized one-stall garage with shop area. 12x14 shed for extra storage and chain link fence for security. The back yard is spacious and somewhat private. The lower level offers room for storage and living space expansion.