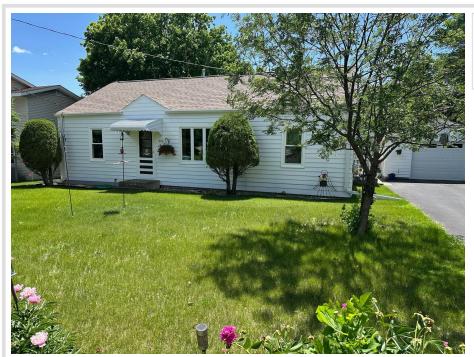

## **Description:**

No Specials Assessments! Well maintained home in Detroit Lakes with 3 possible bedrooms on the main floor. Newer roof, windows, exterior paint, furnace & a/c. Off street parking, oversized one-stall garage with shop area. 12x14 shed for extra storage and chain link fence for security. The back yard is spacious and somewhat private. The lower level offers room for storage and living space expansion.