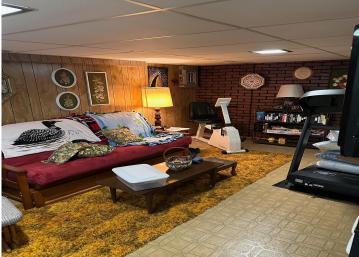

## **Description:**

No Specials Assessments! Well maintained home in Detroit Lakes with 3 possible bedrooms on the main floor. Newer roof, windows, exterior paint, furnace & a/c. Off street parking, oversized one-stall garage with shop area. 12x14 shed for extra storage and chain link fence for security. The back yard is spacious and somewhat private. The lower level offers room for storage and living space expansion.

## **Additional Features:**

Basement: Block, Partially Finished Fuel: Natural Gas Garage: 1 Heat: Forced Air Sewer: City Sewer/Connected Water: City Water/Connected Air Conditioning: Central Air