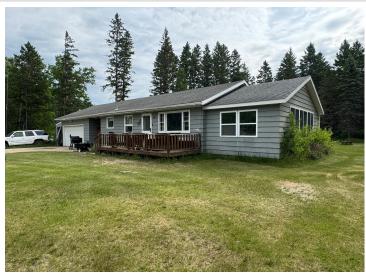

## **Description:**

Just 3/4 mile south of Bagley, this spacious home sits on 10 acres of peaceful country living. Inside the lower level, you'll find a huge laundry area and a generously sized rec-room/family room, perfect for relaxing or entertaining. The attached garage is both insulated and heated, and for extra storage, a 12' x 24' lean-to has been added. Step outside to enjoy the fresh air on two separate decks, or take advantage of the 10' x 14' storage shed for all your outdoor gear. A wonderful blend of comfort and space!