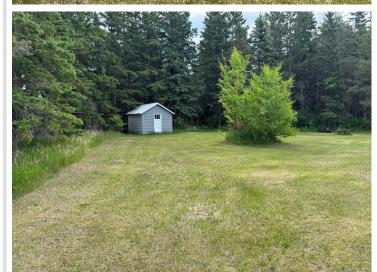

## **Description:**

Just 3/4 mile south of Bagley, this spacious home sits on 10 acres of peaceful country living. Inside the lower level, you'll find a huge laundry area and a generously sized rec-room/family room, perfect for relaxing or entertaining. The attached garage is both insulated and heated, and for extra storage, a 12' x 24' lean-to has been added. Step outside to enjoy the fresh air on two separate decks, or take advantage of the 10' x 14' storage shed for all your outdoor gear. A wonderful blend of comfort and space!