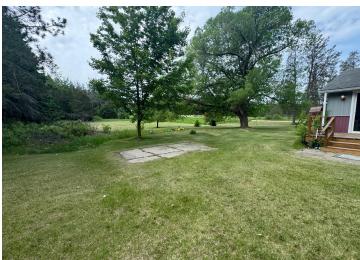

## **Description:**

Just 3/4 mile south of Bagley, this spacious home sits on 10 acres of peaceful country living. Inside the lower level, you'll find a huge laundry area and a generously sized rec-room/family room, perfect for relaxing or entertaining. The attached garage is both insulated and heated, and for extra storage, a 12' x 24' lean-to has been added. Step outside to enjoy the fresh air on two separate decks, or take advantage of the 10' x 14' storage shed for all your outdoor gear. A wonderful blend of comfort and space!

## **Additional Details:**

Year Built 1960 Lot Acres 10

Lot Dimensions 658x662

Garage Stalls 2 School District 2311 Taxes \$912 Taxes with Assessments \$1,042 Tax Year 2025