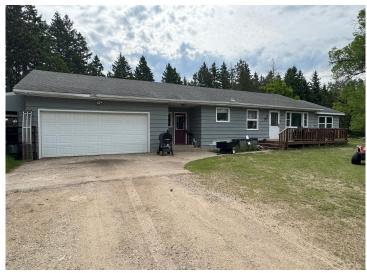

## **Description:**

Just 3/4 mile south of Bagley, this spacious home sits on 10 acres of peaceful country living. Inside the lower level, you'll find a huge laundry area and a generously sized rec-room/family room, perfect for relaxing or entertaining. The attached garage is both insulated and heated, and for extra storage, a 12' x 24' lean-to has been added. Step outside to enjoy the fresh air on two separate decks, or take advantage of the 10' x 14' storage shed for all your outdoor gear. A wonderful blend of comfort and space!

## **Additional Details:**

Year Built 1960 Lot Acres 10

Lot Dimensions 658x662

Garage Stalls 2 School District 2311 Taxes \$912 Taxes with Assessments \$1,042 Tax Year 2025

## **Additional Features:**

Basement: Finished, Full Fuel: Electric, Oil Garage: 2 Heat: Forced Air Sewer: Private Sewer Water: Private Air Conditioning: Central Air