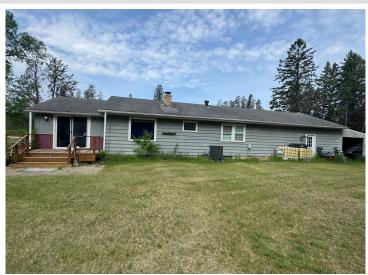

## **Description:**

Just 3/4 mile south of Bagley, this spacious home sits on 10 acres of peaceful country living. Inside the lower level, you'll find a huge laundry area and a generously sized rec-room/family room, perfect for relaxing or entertaining. The attached garage is both insulated and heated, and for extra storage, a 12' x 24' lean-to has been added. Step outside to enjoy the fresh air on two separate decks, or take advantage of the 10' x 14' storage shed for all your outdoor gear. A wonderful blend of comfort and space!

## **Additional Details:**

Year Built 1960 Lot Acres 10

Lot Dimensions 658x662

Garage Stalls 2 School District 2311 Taxes \$912 Taxes with Assessments \$1,042 Tax Year 2025