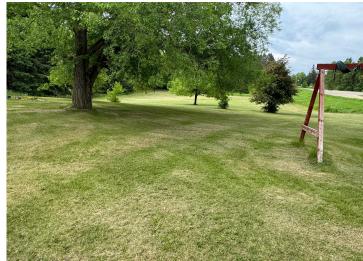

## **Description:**

Just 3/4 mile south of Bagley, this spacious home sits on 10 acres of peaceful country living. Inside the lower level, you'll find a huge laundry area and a generously sized rec-room/family room, perfect for relaxing or entertaining. The attached garage is both insulated and heated, and for extra storage, a 12' x 24' lean-to has been added. Step outside to enjoy the fresh air on two separate decks, or take advantage of the 10' x 14' storage shed for all your outdoor gear. A wonderful blend of comfort and space!

## **Additional Details:**

Year Built 1960 Lot Acres 10

Lot Dimensions 658x662

Garage Stalls 2 School District 2311 Taxes \$912 Taxes with Assessments \$1,042 Tax Year 2025