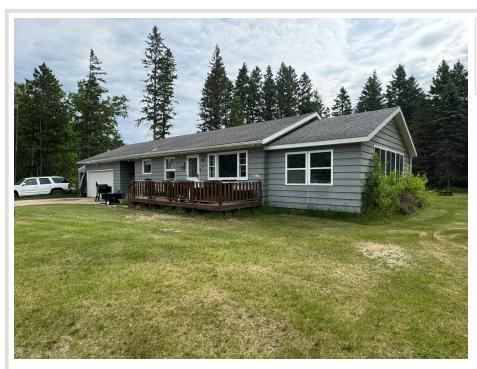

MLS 6740187 Residential

\$240,000

2,203 sq ft 3 bedrooms 2 baths

34680 189th Avenue Bagley MN 56621

Status: Hold

## **Description:**

Just 3/4 mile south of Bagley, this spacious home sits on 10 acres of peaceful country living. Inside the lower level, you'll find a huge laundry area and a generously sized rec-room/family room, perfect for relaxing or entertaining. The attached garage is both insulated and heated, and for extra storage, a 12' x 24' lean-to has been added. Step outside to enjoy the fresh air on two separate decks, or take advantage of the 10' x 14' storage shed for all your outdoor gear. A wonderful blend of comfort and space!

## **Additional Details:**

Year Built 1960 Lot Acres 10

Lot Dimensions 658x662

Garage Stalls 2 School District 2311 Taxes \$912 Taxes with Assessments \$1,042 Tax Year 2025