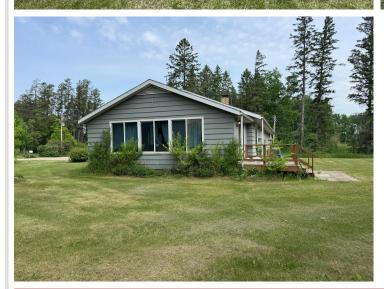

## **Description:**

Just 3/4 mile south of Bagley, this spacious home sits on 10 acres of peaceful country living. Inside the lower level, you'll find a huge laundry area and a generously sized rec-room/family room, perfect for relaxing or entertaining. The attached garage is both insulated and heated, and for extra storage, a 12' x 24' lean-to has been added. Step outside to enjoy the fresh air on two separate decks, or take advantage of the 10' x 14' storage shed for all your outdoor gear. A wonderful blend of comfort and space!

## **Additional Details:**

Year Built 1960 Lot Acres 10

Lot Dimensions 658x662

Garage Stalls 2 School District 2311 Taxes \$912 Taxes with Assessments \$1,042 Tax Year 2025