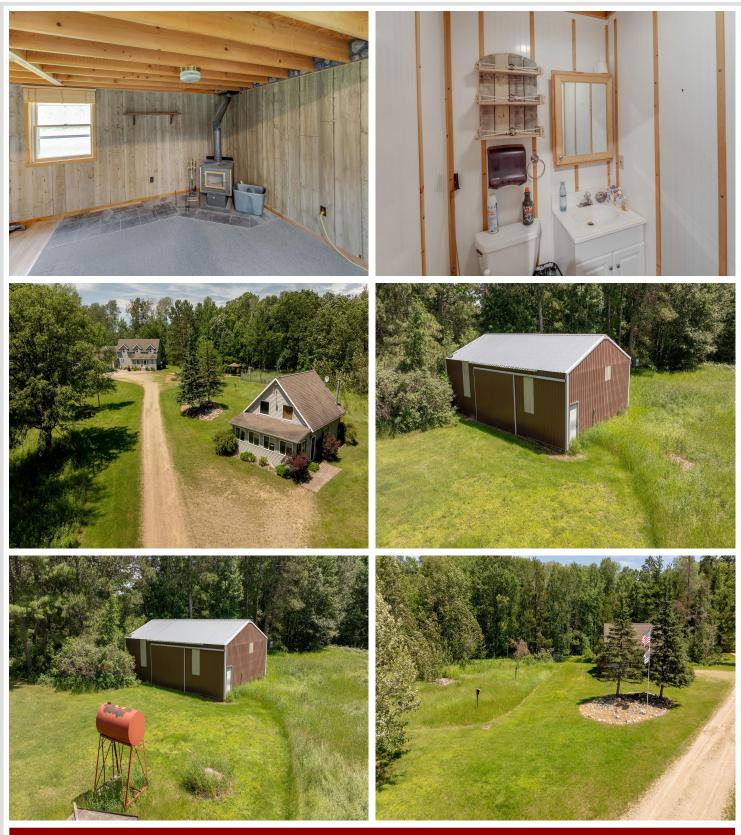

## **Description:**

Amazing TIMBER FRAME home on 33 acres, 3 bed 4 bath with thoughtful upgrades throughout the home. Soaring ceilings featuring post and beam construction give the feeling of warmth and grandeur of a lodge, anchored by a massive slate stone fireplace as its centerpiece. This great room also includes an open balcony for an extra craft or family room, a modern/country style kitchen and dining room to accommodate large gatherings. Flanked by a 4 season sunroom with western view and another southerly sun porch running the span of the home you'll never run out of space to relax or entertain. Primary suites on both main and upper levels. Lower walkout level includes a weight room and a full 1+ bedroom apartment with 2 living rooms. But wait! there's more..Outdoor acreage sports a year round 864 sq ft workshop with partial kitchen and bath (Has been used in the past for business purposes.)and an additional 45x30 Pole Building. All this abuts US Forestry Land with a short walk to Big Bass Lake.