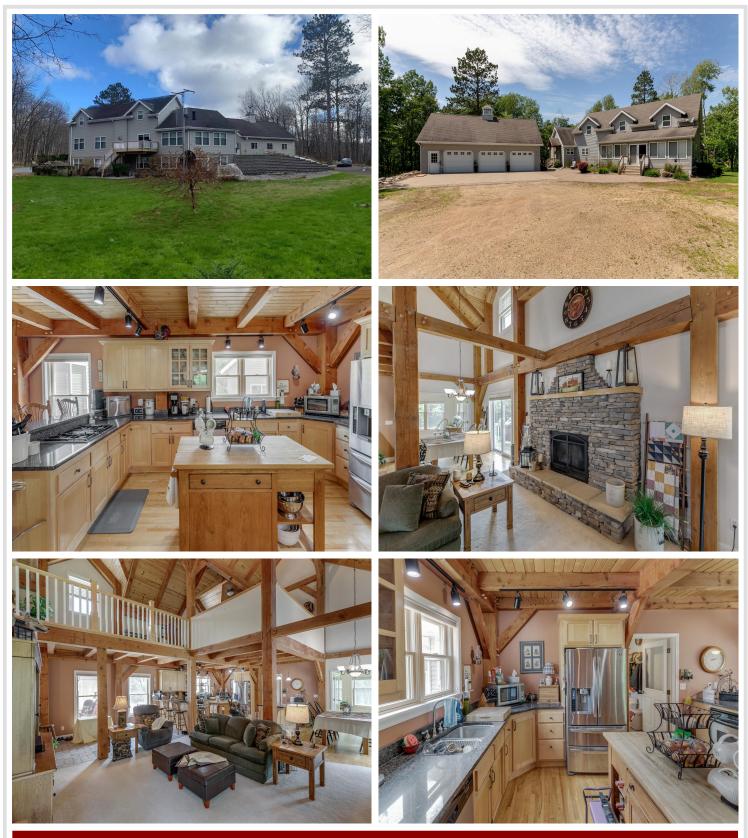

## **Description:**

Amazing TIMBER FRAME home on 33 acres, 3 bed 4 bath with thoughtful upgrades throughout the home. Soaring ceilings featuring post and beam construction give the feeling of warmth and grandeur of a lodge, anchored by a massive slate stone fireplace as its centerpiece. This great room also includes an open balcony for an extra craft or family room, a modern/country style kitchen and dining room to accommodate large gatherings. Flanked by a 4 season sunroom with western view and another southerly sun porch running the span of the home you'll never run out of space to relax or entertain. Primary suites on both main and upper levels. Lower walkout level includes a weight room and a full 1+ bedroom apartment with 2 living rooms. But wait! there's more..Outdoor acreage sports a year round 864 sq ft workshop with partial kitchen and bath (Has been used in the past for business purposes.)and an additional 45x30 Pole Building. All this abuts US Forestry Land with a short walk to Big Bass Lake.