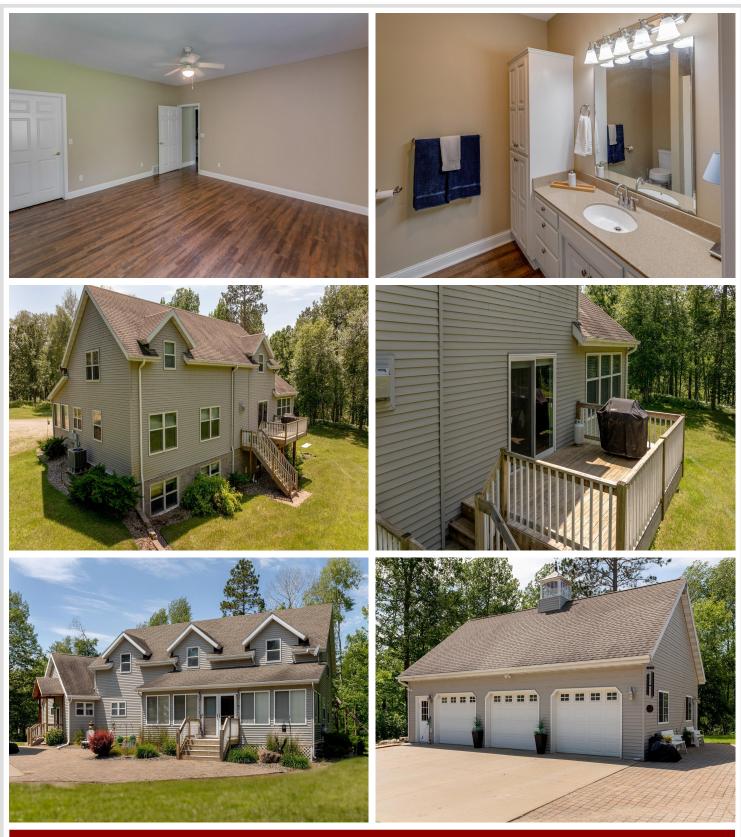

## **Description:**

Amazing TIMBER FRAME home on 33 acres, 3 bed 4 bath with thoughtful upgrades throughout the home. Soaring ceilings featuring post and beam construction give the feeling of warmth and grandeur of a lodge, anchored by a massive slate stone fireplace as its centerpiece. This great room also includes an open balcony for an extra craft or family room, a modern/country style kitchen and dining room to accommodate large gatherings. Flanked by a 4 season sunroom with western view and another southerly sun porch running the span of the home you'll never run out of space to relax or entertain. Primary suites on both main and upper levels. Lower walkout level includes a weight room and a full 1+ bedroom apartment with 2 living rooms. But wait! there's more..Outdoor acreage sports a year round 864 sq ft workshop with partial kitchen and bath (Has been used in the past for business purposes.)and an additional 45x30 Pole Building. All this abuts US Forestry Land with a short walk to Big Bass Lake.

## Additional Details:

| Year Built             | 2002      |
|------------------------|-----------|
| Lot Acres              | 33.57     |
| Lot Dimensions         | Irregular |
| Garage Stalls          | 3         |
| School District        | 113       |
| Taxes                  | \$3,872   |
| Taxes with Assessments | \$3,938   |
| Tax Year               | 2025      |