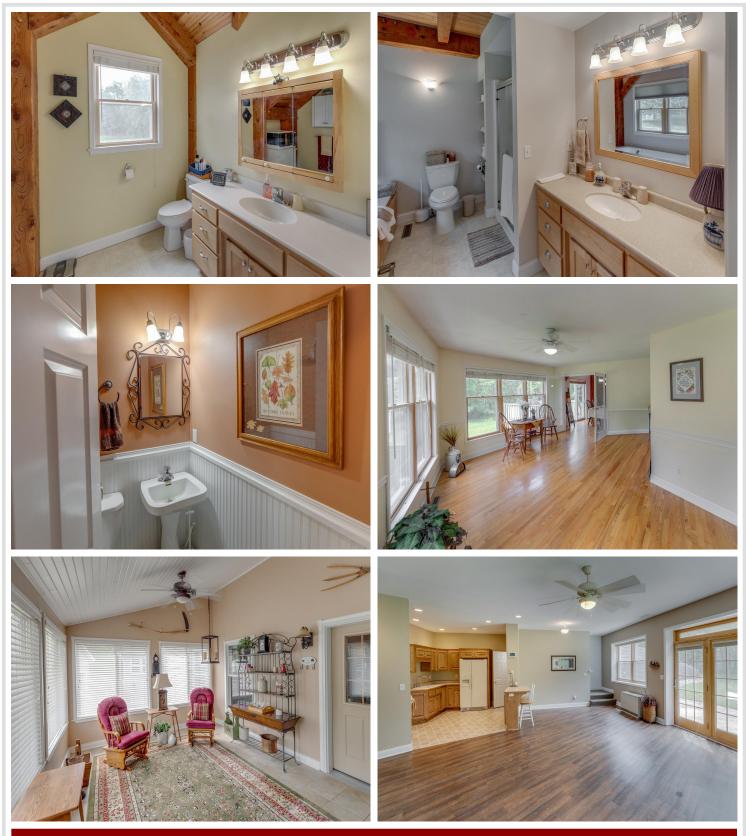

## **Description:**

Amazing TIMBER FRAME home on 33 acres, 3 bed 4 bath with thoughtful upgrades throughout the home. Soaring ceilings featuring post and beam construction give the feeling of warmth and grandeur of a lodge, anchored by a massive slate stone fireplace as its centerpiece. This great room also includes an open balcony for an extra craft or family room, a modern/country style kitchen and dining room to accommodate large gatherings. Flanked by a 4 season sunroom with western view and another southerly sun porch running the span of the home you'll never run out of space to relax or entertain. Primary suites on both main and upper levels. Lower walkout level includes a weight room and a full 1+ bedroom apartment with 2 living rooms. But wait! there's more..Outdoor acreage sports a year round 864 sq ft workshop with partial kitchen and bath (Has been used in the past for business purposes.)and an additional 45x30 Pole Building. All this abuts US Forestry Land with a short walk to Big Bass Lake.