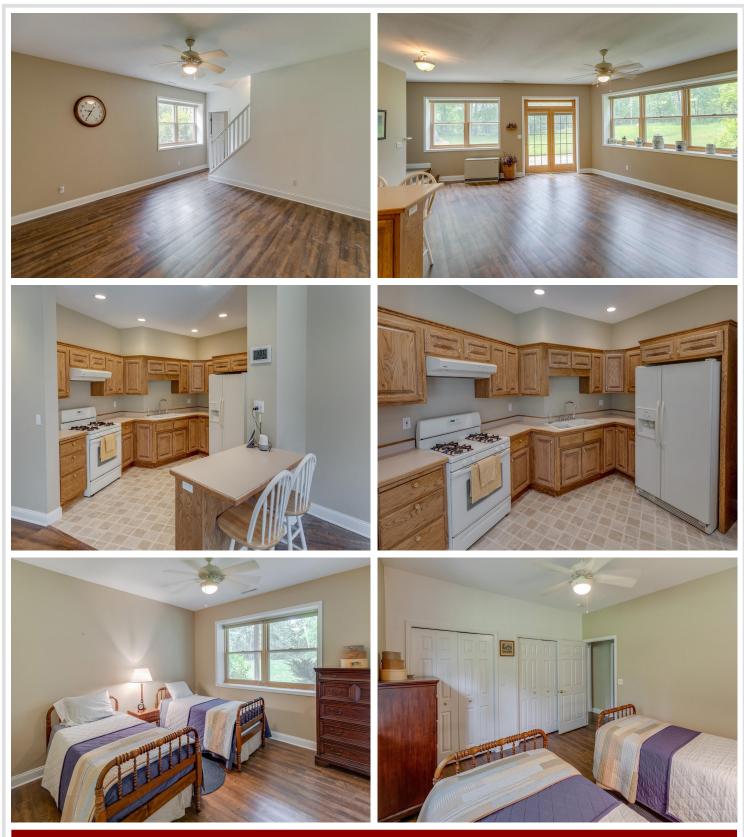

## **Description:**

Amazing TIMBER FRAME home on 33 acres, 3 bed 4 bath with thoughtful upgrades throughout the home. Soaring ceilings featuring post and beam construction give the feeling of warmth and grandeur of a lodge, anchored by a massive slate stone fireplace as its centerpiece. This great room also includes an open balcony for an extra craft or family room, a modern/country style kitchen and dining room to accommodate large gatherings. Flanked by a 4 season sunroom with western view and another southerly sun porch running the span of the home you'll never run out of space to relax or entertain. Primary suites on both main and upper levels. Lower walkout level includes a weight room and a full 1+ bedroom apartment with 2 living rooms. But wait! there's more..Outdoor acreage sports a year round 864 sq ft workshop with partial kitchen and bath (Has been used in the past for business purposes.)and an additional 45x30 Pole Building. All this abuts US Forestry Land with a short walk to Big Bass Lake.