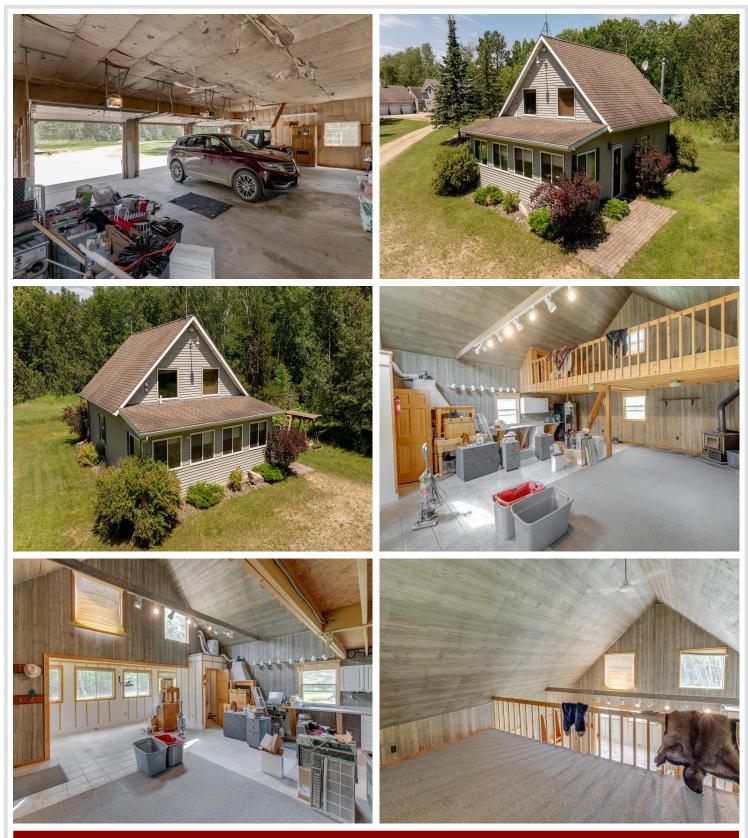

## **Description:**

Amazing TIMBER FRAME home on 33 acres, 3 bed 4 bath with thoughtful upgrades throughout the home. Soaring ceilings featuring post and beam construction give the feeling of warmth and grandeur of a lodge, anchored by a massive slate stone fireplace as its centerpiece. This great room also includes an open balcony for an extra craft or family room, a modern/country style kitchen and dining room to accommodate large gatherings. Flanked by a 4 season sunroom with western view and another southerly sun porch running the span of the home you'll never run out of space to relax or entertain. Primary suites on both main and upper levels. Lower walkout level includes a weight room and a full 1+ bedroom apartment with 2 living rooms. But wait! there's more..Outdoor acreage sports a year round 864 sq ft workshop with partial kitchen and bath (Has been used in the past for business purposes.)and an additional 45x30 Pole Building. All this abuts US Forestry Land with a short walk to Big Bass Lake.