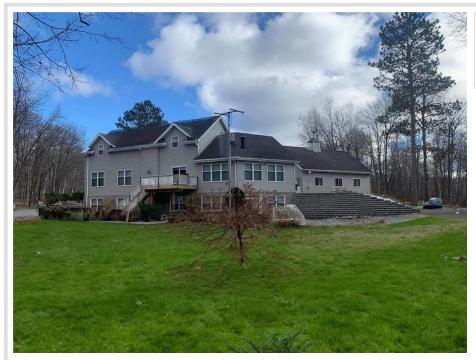

## **Description:**

Amazing TIMBER FRAME home on 33 acres, 3 bed 4 bath with thoughtful upgrades throughout the home. Soaring ceilings featuring post and beam construction give the feeling of warmth and grandeur of a lodge, anchored by a massive slate stone fireplace as its centerpiece. This great room also includes an open balcony for an extra craft or family room, a modern/country style kitchen and dining room to accommodate large gatherings. Flanked by a 4 season sunroom with western view and another southerly sun porch running the span of the home you'll never run out of space to relax or entertain. Primary suites on both main and upper levels. Lower walkout level includes a weight room and a full 1+ bedroom apartment with 2 living rooms. But wait! there's more..Outdoor acreage sports a year round 864 sq ft workshop with partial kitchen and bath (Has been used in the past for business purposes.)and an additional 45x30 Pole Building. All this abuts US Forestry Land with a short walk to Big Bass Lake.