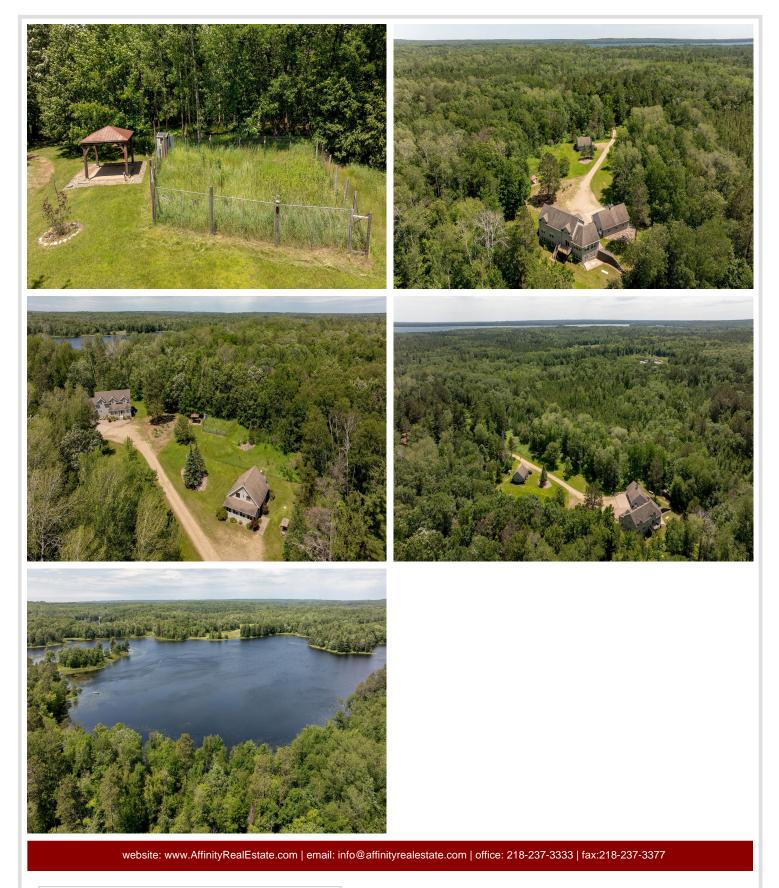

## **Description:**

Amazing TIMBER FRAME home on 33 acres, 3 bed 4 bath with thoughtful upgrades throughout the home. Soaring ceilings featuring post and beam construction give the feeling of warmth and grandeur of a lodge, anchored by a massive slate stone fireplace as its centerpiece. This great room also includes an open balcony for an extra craft or family room, a modern/country style kitchen and dining room to accommodate large gatherings. Flanked by a 4 season sunroom with western view and another southerly sun porch running the span of the home you'll never run out of space to relax or entertain. Primary suites on both main and upper levels. Lower walkout level includes a weight room and a full 1+ bedroom apartment with 2 living rooms. But wait! there's more..Outdoor acreage sports a year round 864 sq ft workshop with partial kitchen and bath (Has been used in the past for business purposes.)and an additional 45x30 Pole Building. All this abuts US Forestry Land with a short walk to Big Bass Lake.