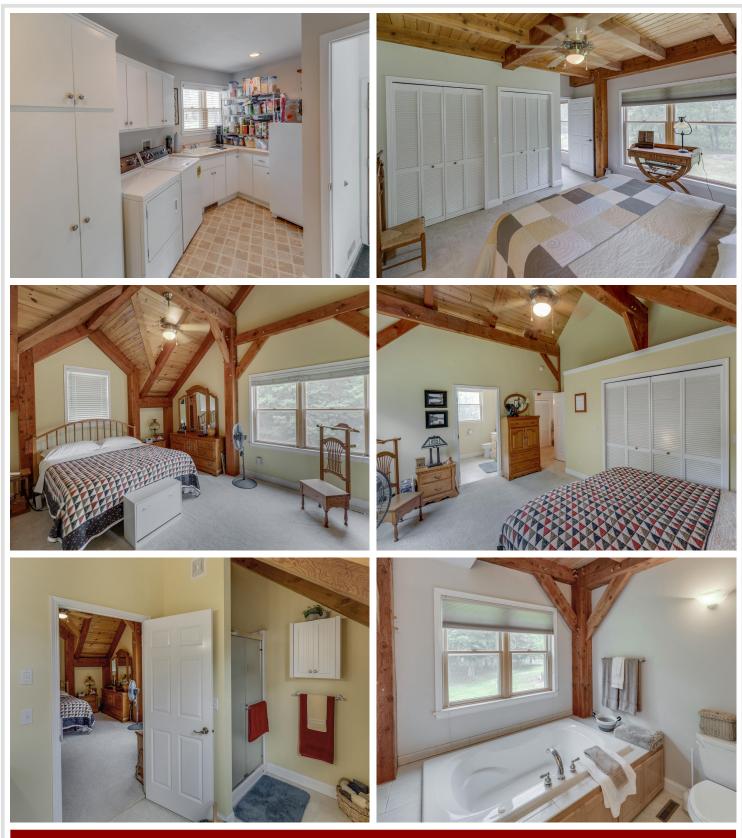

## **Description:**

Amazing TIMBER FRAME home on 33 acres, 3 bed 4 bath with thoughtful upgrades throughout the home. Soaring ceilings featuring post and beam construction give the feeling of warmth and grandeur of a lodge, anchored by a massive slate stone fireplace as its centerpiece. This great room also includes an open balcony for an extra craft or family room, a modern/country style kitchen and dining room to accommodate large gatherings. Flanked by a 4 season sunroom with western view and another southerly sun porch running the span of the home you'll never run out of space to relax or entertain. Primary suites on both main and upper levels. Lower walkout level includes a weight room and a full 1+ bedroom apartment with 2 living rooms. But wait! there's more..Outdoor acreage sports a year round 864 sq ft workshop with partial kitchen and bath (Has been used in the past for business purposes.)and an additional 45x30 Pole Building. All this abuts US Forestry Land with a short walk to Big Bass Lake.