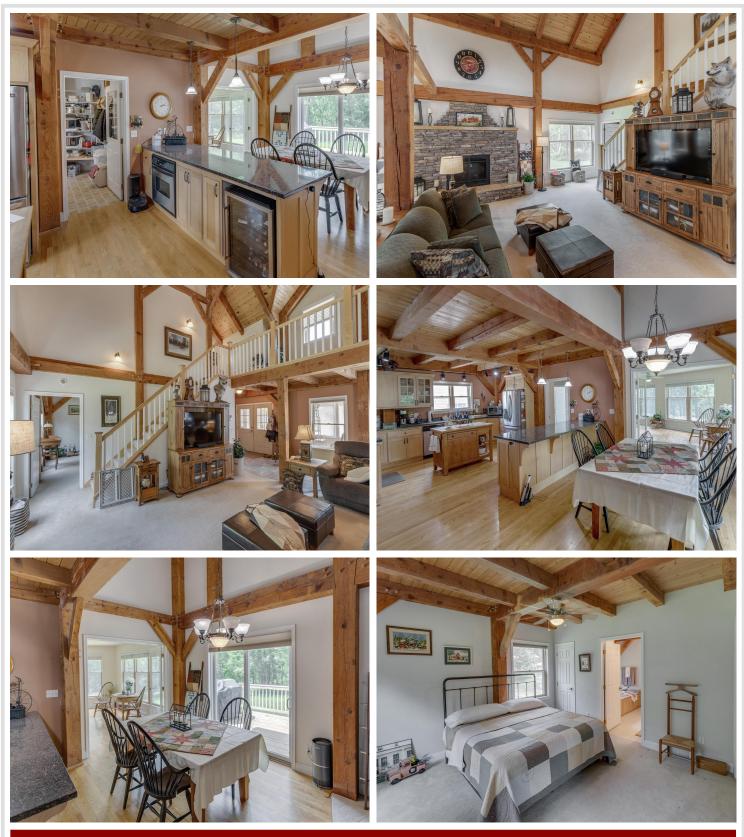

## **Description:**

Amazing TIMBER FRAME home on 33 acres, 3 bed 4 bath with thoughtful upgrades throughout the home. Soaring ceilings featuring post and beam construction give the feeling of warmth and grandeur of a lodge, anchored by a massive slate stone fireplace as its centerpiece. This great room also includes an open balcony for an extra craft or family room, a modern/country style kitchen and dining room to accommodate large gatherings. Flanked by a 4 season sunroom with western view and another southerly sun porch running the span of the home you'll never run out of space to relax or entertain. Primary suites on both main and upper levels. Lower walkout level includes a weight room and a full 1+ bedroom apartment with 2 living rooms. But wait! there's more..Outdoor acreage sports a year round 864 sq ft workshop with partial kitchen and bath (Has been used in the past for business purposes.)and an additional 45x30 Pole Building. All this abuts US Forestry Land with a short walk to Big Bass Lake.