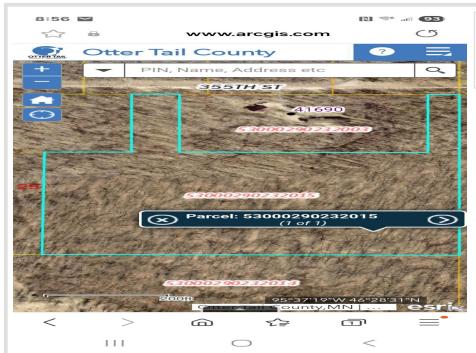

#### Additional Details:

| Lot Acres              | 8.25      |
|------------------------|-----------|
| Lot Dimensions         | Irregular |
| School District        | 549       |
| Taxes                  | \$394     |
| Taxes with Assessments | \$394     |
| Tax Year               | 2024      |

#### **Driving Directions:**

From Richville south on Jeff Lake Road to 355th Street. Go East a quarter mile. Property on South Side of road.

Listed By: Boll Realty

Affinity Real Estate Inc. participates in the Regional Multiple Listing Service of Minnesota, Inc Broker Reciprocity (sm) program, allowing us to display other broker's listings on our website. All properties are subject to prior sale, change or withdrawal.