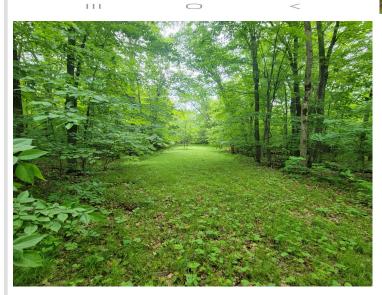

## **Description:**

Beautiful 8.25-Acre Wooded Retreat – Ideal for Hunting or Your Dream Home!

Nestled just 2.5 miles from Richville and 5.5 miles from Ottertail—home of the renowned Thumper Pond Golf Course—this stunning 8.25-acre parcel offers the perfect blend of privacy and convenience. Currently enjoyed as prime hunting land, the property is teeming with wildlife, including deer, turkeys, grouse, and a variety of other woodland creatures.

With its peaceful natural setting, this land is also an exceptional site for building your dream home or cabin retreat. Enjoy nearby access to great dining, golf, and the charm of small-town living, all while being surrounded by nature. Electricity with RV hookup is on this property.