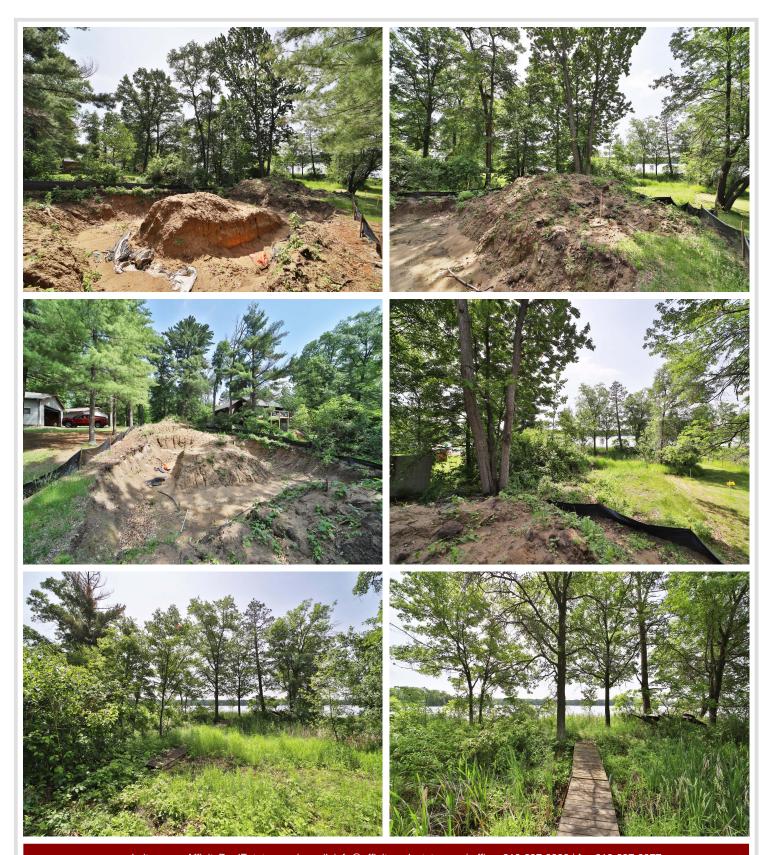

## **Description:**

Welcome to Little Hubert! Lot that is perfectly set up for a walk out home or cabin. Septic is already in. Electric and gas at the road. Bring your plans or inquire about s design planned for this lot.

## **Additional Details:**

0.65 Lot Acres

Lot Dimensions 45x613x57x646

School District 181 Taxes \$546 Taxes with Assessments \$546 Tax Year 2025