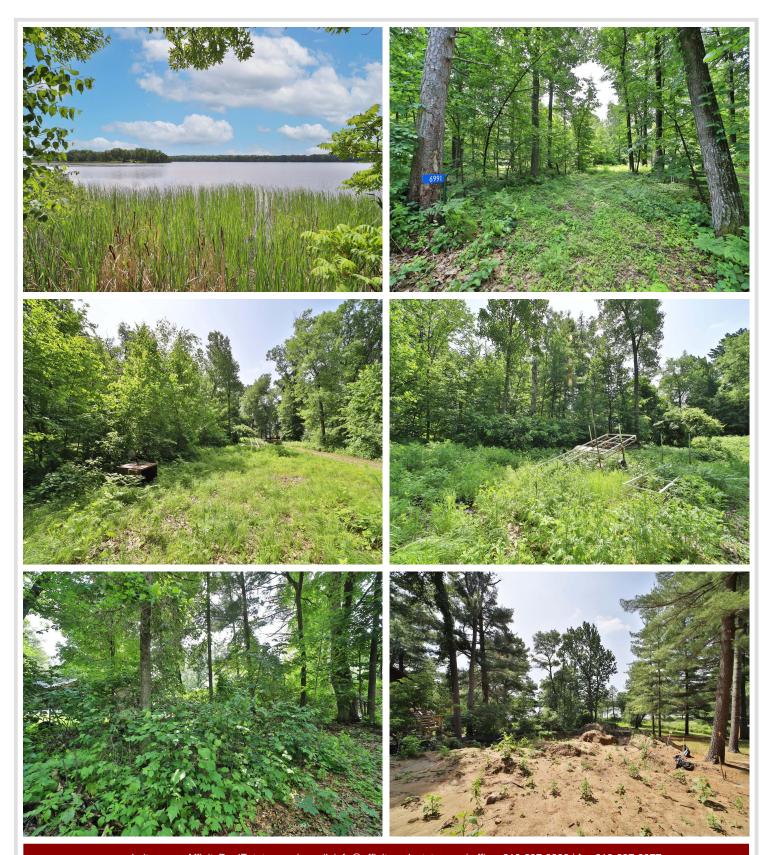

## **Description:**

Welcome to Little Hubert! Lot that is perfectly set up for a walk out home or cabin. Septic is already in. Electric and gas at the road. Bring your plans or inquire about s design planned for this lot.

## **Additional Details:**

0.65 Lot Acres

Lot Dimensions 45x613x57x646

School District 181 Taxes \$546 Taxes with Assessments \$546 Tax Year 2025