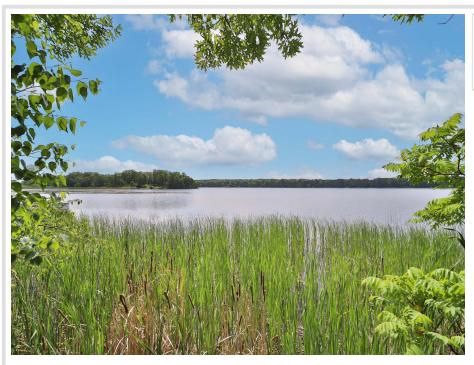

## **Description:**

Welcome to Little Hubert! Lot that is perfectly set up for a walk out home or cabin. Septic is already in. Electric and gas at the road. Bring your plans or inquire about s design planned for this lot.

## **Additional Details:**

0.65 Lot Acres

Lot Dimensions 45x613x57x646

School District 181 Taxes \$546 Taxes with Assessments \$546 Tax Year 2025