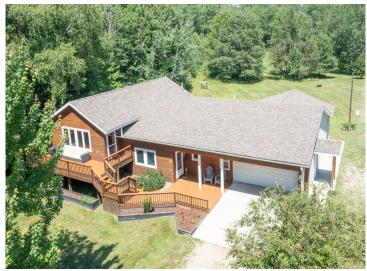

MLS 6740299 Residential

\$444,900

2,206 sq ft 3 bedrooms 2 baths

8290 Gladstone Lake Road Brainerd MN 56401

Status: Pending

## **Description:**

Let's talk about location! This home offers 2.8 acres on a private lot located just minutes from the Gladstone Lake access and close to all the Brainerd Lakes has to offer. This very well-maintained home offers 3 bedrooms, 2 full bathrooms and over 2200 finished square feet. This open-floor plan layout offers a large en-suite with a walk-in closet and bathroom. Experience warmth and comfort in the cozy family room, featuring a charming fireplace perfect for family gatherings and relaxation.

Enjoy evenings on the large deck and front porch with access from the living room and dining room. In addition to the impressive interior, this property includes a three-stall attached garage, providing plenty of space for vehicles, storage, and hobbies. Whether you're an outdoor enthusiast with gear to store or simply need room for your vehicles, this garage is a fantastic addition to the home. This incredible property truly has it all – a spacious and well-appointed home, a private lot in a desirable location, and easy access to all the amenities and recreational activities that the Brainerd Lakes area has to offer.