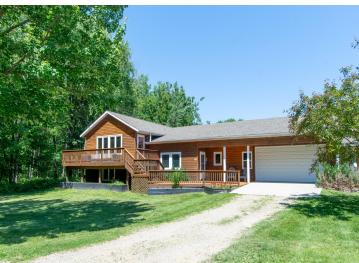

MLS 6740299 Residential

\$444,900

2,206 sq ft 3 bedrooms 2 baths

8290 Gladstone Lake Road Brainerd MN 56401

Status: Pending

## **Description:**

Let's talk about location! This home offers 2.8 acres on a private lot located just minutes from the Gladstone Lake access and close to all the Brainerd Lakes has to offer. This very well-maintained home offers 3 bedrooms, 2 full bathrooms and over 2200 finished square feet. This open-floor plan layout offers a large en-suite with a walk-in closet and bathroom. Experience warmth and comfort in the cozy family room, featuring a charming fireplace perfect for family gatherings and relaxation.

Enjoy evenings on the large deck and front porch with access from the living room and dining room. In addition to the impressive interior, this property includes a three-stall attached garage, providing plenty of space for vehicles, storage, and hobbies. Whether you're an outdoor enthusiast with gear to store or simply need room for your vehicles, this garage is a fantastic addition to the home. This incredible property truly has it all – a spacious and well-appointed home, a private lot in a desirable location, and easy access to all the amenities and recreational activities that the Brainerd Lakes area has to offer.