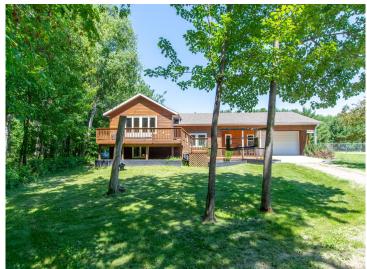

## **Description:**

Let's talk about location! This home offers 2.8 acres on a private lot located just minutes from the Gladstone Lake access and close to all the Brainerd Lakes has to offer. This very well-maintained home offers 3 bedrooms, 2 full bathrooms and over 2200 finished square feet. This open-floor plan layout offers a large en-suite with a walk-in closet and bathroom. Experience warmth and comfort in the cozy family room, featuring a charming fireplace perfect for family gatherings and relaxation.

Enjoy evenings on the large deck and front porch with access from the living room and dining room. In addition to the impressive interior, this property includes a three-stall attached garage, providing plenty of space for vehicles, storage, and hobbies. Whether you're an outdoor enthusiast with gear to store or simply need room for your vehicles, this garage is a fantastic addition to the home. This incredible property truly has it all – a spacious and well-appointed home, a private lot in a desirable location, and easy access to all the amenities and recreational activities that the Brainerd Lakes area has to offer.