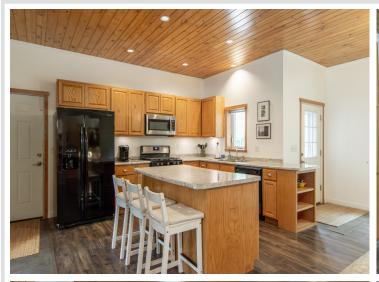

## **Description:**

Let's talk about location! This home offers 2.8 acres on a private lot located just minutes from the Gladstone Lake access and close to all the Brainerd Lakes has to offer. This very well-maintained home offers 3 bedrooms, 2 full bathrooms and over 2200 finished square feet. This open-floor plan layout offers a large en-suite with a walk-in closet and bathroom. Experience warmth and comfort in the cozy family room, featuring a charming fireplace perfect for family gatherings and relaxation.