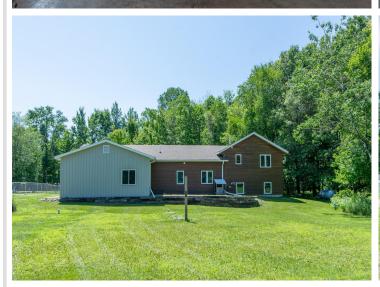

## **Description:**

Let's talk about location! This home offers 2.8 acres on a private lot located just minutes from the Gladstone Lake access and close to all the Brainerd Lakes has to offer. This very well-maintained home offers 3 bedrooms, 2 full bathrooms and over 2200 finished square feet. This open-floor plan layout offers a large en-suite with a walk-in closet and bathroom. Experience warmth and comfort in the cozy family room, featuring a charming fireplace perfect for family gatherings and relaxation.

Enjoy evenings on the large deck and front porch with access from the living room and dining room. In addition to the impressive interior, this property includes a three-stall attached garage, providing plenty of space for vehicles, storage, and hobbies. Whether you're an outdoor enthusiast with gear to store or simply need room for your vehicles, this garage is a fantastic addition to the home. This incredible property truly has it all – a spacious and well-appointed home, a private lot in a desirable location, and easy access to all the amenities and recreational activities that the Brainerd Lakes area has to offer.