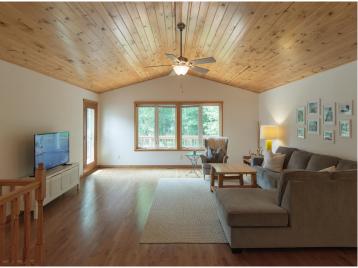

## **Description:**

Let's talk about location! This home offers 2.8 acres on a private lot located just minutes from the Gladstone Lake access and close to all the Brainerd Lakes has to offer. This very well-maintained home offers 3 bedrooms, 2 full bathrooms and over 2200 finished square feet. This open-floor plan layout offers a large en-suite with a walk-in closet and bathroom. Experience warmth and comfort in the cozy family room, featuring a charming fireplace perfect for family gatherings and relaxation.

Enjoy evenings on the large deck and front porch with access from the living room and dining room. In addition to the impressive interior, this property includes a three-stall attached garage, providing plenty of space for vehicles, storage, and hobbies. Whether you're an outdoor enthusiast with gear to store or simply need room for your vehicles, this garage is a fantastic addition to the home. This incredible property truly has it all – a spacious and well-appointed home, a private lot in a desirable location, and easy access to all the amenities and recreational activities that the Brainerd Lakes area has to offer.