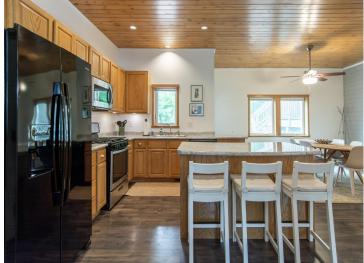

## **Description:**

Let's talk about location! This home offers 2.8 acres on a private lot located just minutes from the Gladstone Lake access and close to all the Brainerd Lakes has to offer. This very well-maintained home offers 3 bedrooms, 2 full bathrooms and over 2200 finished square feet. This open-floor plan layout offers a large en-suite with a walk-in closet and bathroom. Experience warmth and comfort in the cozy family room, featuring a charming fireplace perfect for family gatherings and relaxation.

Enjoy evenings on the large deck and front porch with access from the living room and dining room. In addition to the impressive interior, this property includes a three-stall attached garage, providing plenty of space for vehicles, storage, and hobbies. Whether you're an outdoor enthusiast with gear to store or simply need room for your vehicles, this garage is a fantastic addition to the home. This incredible property truly has it all – a spacious and well-appointed home, a private lot in a desirable location, and easy access to all the amenities and recreational activities that the Brainerd Lakes area has to offer.