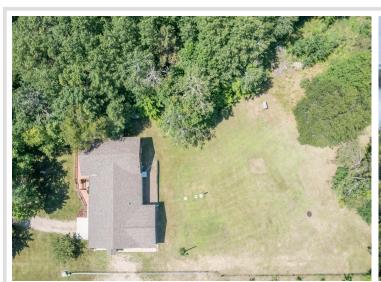

## **Description:**

Let's talk about location! This home offers 2.8 acres on a private lot located just minutes from the Gladstone Lake access and close to all the Brainerd Lakes has to offer. This very well-maintained home offers 3 bedrooms, 2 full bathrooms and over 2200 finished square feet. This open-floor plan layout offers a large en-suite with a walk-in closet and bathroom. Experience warmth and comfort in the cozy family room, featuring a charming fireplace perfect for family gatherings and relaxation.

## **Additional Details:**

Year Built 2014
Lot Acres 2.81
Lot Dimensions See GIS
Garage Stalls 3

School District 181
Taxes \$2,165
Taxes with Assessments \$2,190
Tax Year 2025