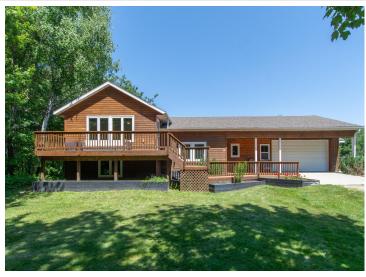

MLS 6740299 Residential

\$444,900

2,206 sq ft 3 bedrooms 2 baths

8290 Gladstone Lake Road Brainerd MN 56401

Status: Pending

## **Description:**

Let's talk about location! This home offers 2.8 acres on a private lot located just minutes from the Gladstone Lake access and close to all the Brainerd Lakes has to offer. This very well-maintained home offers 3 bedrooms, 2 full bathrooms and over 2200 finished square feet. This open-floor plan layout offers a large en-suite with a walk-in closet and bathroom. Experience warmth and comfort in the cozy family room, featuring a charming fireplace perfect for family gatherings and relaxation.

Enjoy evenings on the large deck and front porch with access from the living room and dining room. In addition to the impressive interior, this property includes a three-stall attached garage, providing plenty of space for vehicles, storage, and hobbies. Whether you're an outdoor enthusiast with gear to store or simply need room for your vehicles, this garage is a fantastic addition to the home. This incredible property truly has it all – a spacious and well-appointed home, a private lot in a desirable location, and easy access to all the amenities and recreational activities that the Brainerd Lakes area has to offer.