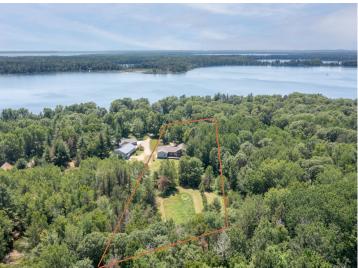

## **Description:**

Let's talk about location! This home offers 2.8 acres on a private lot located just minutes from the Gladstone Lake access and close to all the Brainerd Lakes has to offer. This very well-maintained home offers 3 bedrooms, 2 full bathrooms and over 2200 finished square feet. This open-floor plan layout offers a large en-suite with a walk-in closet and bathroom. Experience warmth and comfort in the cozy family room, featuring a charming fireplace perfect for family gatherings and relaxation.

## **Additional Details:**

Year Built 2014
Lot Acres 2.81
Lot Dimensions See GIS
Garage Stalls 3

School District 181
Taxes \$2,165
Taxes with Assessments \$2,190
Tax Year 2025