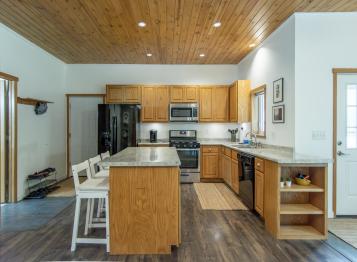

## **Description:**

Let's talk about location! This home offers 2.8 acres on a private lot located just minutes from the Gladstone Lake access and close to all the Brainerd Lakes has to offer. This very well-maintained home offers 3 bedrooms, 2 full bathrooms and over 2200 finished square feet. This open-floor plan layout offers a large en-suite with a walk-in closet and bathroom. Experience warmth and comfort in the cozy family room, featuring a charming fireplace perfect for family gatherings and relaxation.

Enjoy evenings on the large deck and front porch with access from the living room and dining room. In addition to the impressive interior, this property includes a three-stall attached garage, providing plenty of space for vehicles, storage, and hobbies. Whether you're an outdoor enthusiast with gear to store or simply need room for your vehicles, this garage is a fantastic addition to the home. This incredible property truly has it all – a spacious and well-appointed home, a private lot in a desirable location, and easy access to all the amenities and recreational activities that the Brainerd Lakes area has to offer.