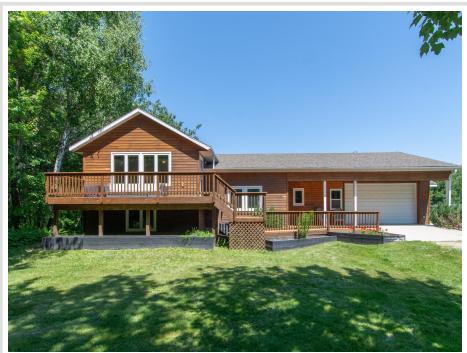

MLS 6740299 Residential

\$444,900

2,206 sq ft 3 bedrooms 2 baths

8290 Gladstone Lake Road Brainerd MN 56401

Status: Pending

## **Description:**

Let's talk about location! This home offers 2.8 acres on a private lot located just minutes from the Gladstone Lake access and close to all the Brainerd Lakes has to offer. This very well-maintained home offers 3 bedrooms, 2 full bathrooms and over 2200 finished square feet. This open-floor plan layout offers a large en-suite with a walk-in closet and bathroom. Experience warmth and comfort in the cozy family room, featuring a charming fireplace perfect for family gatherings and relaxation.

Enjoy evenings on the large deck and front porch with access from the living room and dining room. In addition to the impressive interior, this property includes a three-stall attached garage, providing plenty of space for vehicles, storage, and hobbies. Whether you're an outdoor enthusiast with gear to store or simply need room for your vehicles, this garage is a fantastic addition to the home. This incredible property truly has it all – a spacious and well-appointed home, a private lot in a desirable location, and easy access to all the amenities and recreational activities that the Brainerd Lakes area has to offer.