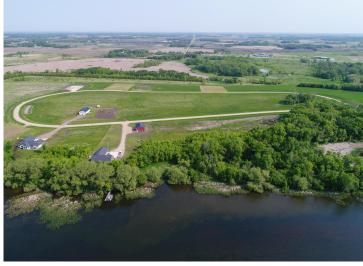

## **Description:**

Welcome to Longview Estates – Your Slice of Lakeside Paradise! Secure your own piece of paradise in Longview Estates, where country living meets lakeside serenity! Located on beautiful Smith Lake, just minutes east of Alexandria and only two hours from the Twin Cities, this thoughtfully designed community offers the best of both convenience and natural beauty. Lot 2, Block 2 is a Beautiful almost acre lot located on the lake side of the inner circle of the development. These inner circle lots are all fairly level and some are a bit higher than others. The developer has been planting trees on the property line where they back up to each other. The road will be maintained by the township. Smith Lake is well-known for its excellent fishing, and the public lake access is just around the corner. This lot is perfect for your dream home, with room to spread out and enjoy the peaceful surroundings. Longview Estates offers a variety of spacious lots—some with panoramic lake views, others backing up to a public fishing and wildlife reserve, and a few exclusive lakeside properties. Whether you're looking to build your year-round home or a peaceful retreat, you'll find space, beauty, and opportunity here. Embrace the rhythm of lakeside living—where evening strolls, fishing on the boat in the afternoons, and nature's beauty are part of everyday life. Don't miss your chance to become part of this special community. Welcome home to Longview Estates—where your lakeside dream becomes reality!

## **Additional Details:**

Lot Acres 0.92

Lot Dimensions 208 x 208 x 211 x 177

School District 206
Taxes \$98
Taxes with Assessments \$98
Tax Year 2025