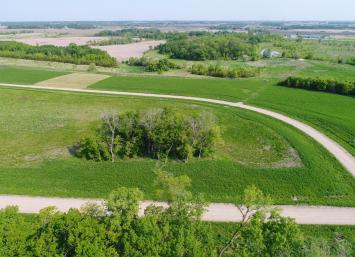

## **Description:**

Welcome to Longview Estates – Your Slice of Lakeside Paradise! Secure your own piece of paradise in Longview Estates, where country living meets lakeside serenity! Located on beautiful Smith Lake, just minutes east of Alexandria and only two hours from the Twin Cities, this thoughtfully designed community offers the best of both convenience and natural beauty. Lot 2, Block 2 is a Beautiful almost acre lot located on the lake side of the inner circle of the development. These inner circle lots are all fairly level and some are a bit higher than others. The developer has been planting trees on the property line where they back up to each other. The road will be maintained by the township. Smith Lake is well-known for its excellent fishing, and the public lake access is just around the corner. This lot is perfect for your dream home, with room to spread out and enjoy the peaceful surroundings. Longview Estates offers a variety of spacious lots—some with panoramic lake views, others backing up to a public fishing and wildlife reserve, and a few exclusive lakeside properties. Whether you're looking to build your year-round home or a peaceful retreat, you'll find space, beauty, and opportunity here. Embrace the rhythm of lakeside living—where evening strolls, fishing on the boat in the afternoons, and nature's beauty are part of everyday life. Don't miss your chance to become part of this special community. Welcome home to Longview Estates—where your lakeside dream becomes reality!

## **Additional Details:**

Lot Acres 0.92

Lot Dimensions 208 x 208 x 211 x 177

School District 206
Taxes \$98
Taxes with Assessments \$98
Tax Year 2025