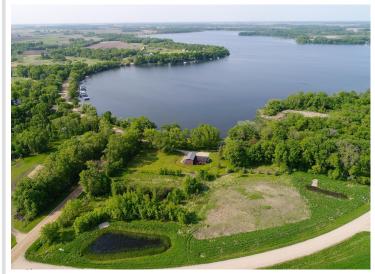

## **Description:**

Welcome to Longview Estates – Your Slice of Lakeside Paradise! Secure your own piece of paradise in Longview Estates, where country living meets lakeside serenity! Located on beautiful Smith Lake, just minutes east of Alexandria and only two hours from the Twin Cities, this thoughtfully designed community offers the best of both convenience and natural beauty. Lot 2, Block 2 is a Beautiful almost acre lot located on the lake side of the inner circle of the development. These inner circle lots are all fairly level and some are a bit higher than others. The developer has been planting trees on the property line where they back up to each other. The road will be maintained by the township. Smith Lake is well-known for its excellent fishing, and the public lake access is just around the corner. This lot is perfect for your dream home, with room to spread out and enjoy the peaceful surroundings. Longview Estates offers a variety of spacious lots—some with panoramic lake views, others backing up to a public fishing and wildlife reserve, and a few exclusive lakeside properties. Whether you're looking to build your year-round home or a peaceful retreat, you'll find space, beauty, and opportunity here. Embrace the rhythm of lakeside living—where evening strolls, fishing on the boat in the afternoons, and nature's beauty are part of everyday life. Don't miss your chance to become part of this special community. Welcome home to Longview Estates—where your lakeside dream becomes reality!

## **Additional Details:**

Lot Acres 0.92

Lot Dimensions 208 x 208 x 211 x 177

School District 206
Taxes \$98
Taxes with Assessments \$98
Tax Year 2025