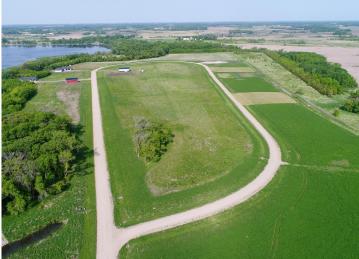

## **Description:**

Welcome to Longview Estates – Your Slice of Lakeside Paradise! Secure your own piece of paradise in Longview Estates, where country living meets lakeside serenity! Located on beautiful Smith Lake, just minutes east of Alexandria and only two hours from the Twin Cities, this thoughtfully designed community offers the best of both convenience and natural beauty. Lot 2, Block 2 is a Beautiful almost acre lot located on the lake side of the inner circle of the development. These inner circle lots are all fairly level and some are a bit higher than others. The developer has been planting trees on the property line where they back up to each other. The road will be maintained by the township. Smith Lake is well-known for its excellent fishing, and the public lake access is just around the corner. This lot is perfect for your dream home, with room to spread out and enjoy the peaceful surroundings. Longview Estates offers a variety of spacious lots—some with panoramic lake views, others backing up to a public fishing and wildlife reserve, and a few exclusive lakeside properties. Whether you're looking to build your year-round home or a peaceful retreat, you'll find space, beauty, and opportunity here. Embrace the rhythm of lakeside living—where evening strolls, fishing on the boat in the afternoons, and nature's beauty are part of everyday life. Don't miss your chance to become part of this special community. Welcome home to Longview Estates—where your lakeside dream becomes reality!