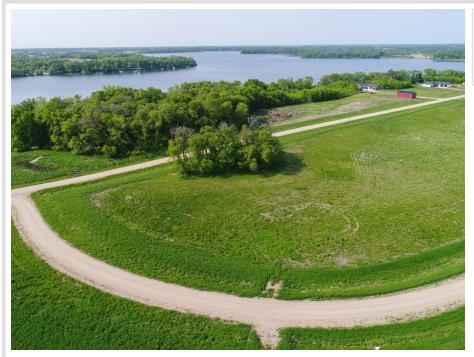

## **Description:**

Welcome to Longview Estates – Your Slice of Lakeside Paradise! Secure your own piece of paradise in Longview Estates, where country living meets lakeside serenity! Located on beautiful Smith Lake, just minutes east of Alexandria and only two hours from the Twin Cities, this thoughtfully designed community offers the best of both convenience and natural beauty. Lot 2, Block 2 is a Beautiful almost acre lot located on the lake side of the inner circle of the development. These inner circle lots are all fairly level and some are a bit higher than others. The developer has been planting trees on the property line where they back up to each other. The road will be maintained by the township. Smith Lake is well-known for its excellent fishing, and the public lake access is just around the corner. This lot is perfect for your dream home, with room to spread out and enjoy the peaceful surroundings. Longview Estates offers a variety of spacious lots—some with panoramic lake views, others backing up to a public fishing and wildlife reserve, and a few exclusive lakeside properties. Whether you're looking to build your year-round home or a peaceful retreat, you'll find space, beauty, and opportunity here. Embrace the rhythm of lakeside living—where evening strolls, fishing on the boat in the afternoons, and nature's beauty are part of everyday life. Don't miss your chance to become part of this special community. Welcome home to Longview Estates—where your lakeside dream becomes reality!

## **Additional Details:**

Lot Acres 0.92

Lot Dimensions 208 x 208 x 211 x 177

School District 206
Taxes \$98
Taxes with Assessments \$98
Tax Year 2025