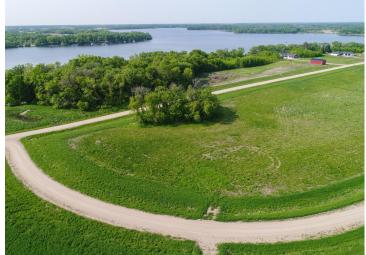

## **Description:**

Welcome to Longview Estates – Your Slice of Lakeside Paradise! Secure your own piece of paradise in Longview Estates, where country living meets lakeside serenity! Located on beautiful Smith Lake, just minutes east of Alexandria and only two hours from the Twin Cities, this thoughtfully designed community offers the best of both convenience and natural beauty. Lot 2, Block 2 is a Beautiful almost acre lot located on the lake side of the inner circle of the development. These inner circle lots are all fairly level and some are a bit higher than others. The developer has been planting trees on the property line where they back up to each other. The road will be maintained by the township. Smith Lake is well-known for its excellent fishing, and the public lake access is just around the corner. This lot is perfect for your dream home, with room to spread out and enjoy the peaceful surroundings. Longview Estates offers a variety of spacious lots—some with panoramic lake views, others backing up to a public fishing and wildlife reserve, and a few exclusive lakeside properties. Whether you're looking to build your year-round home or a peaceful retreat, you'll find space, beauty, and opportunity here. Embrace the rhythm of lakeside living—where evening strolls, fishing on the boat in the afternoons, and nature's beauty are part of everyday life. Don't miss your chance to become part of this special community. Welcome home to Longview Estates—where your lakeside dream becomes reality!

## **Additional Details:**

Lot Acres 0.92

Lot Dimensions 208 x 208 x 211 x 177

School District 206
Taxes \$98
Taxes with Assessments \$98
Tax Year 2025