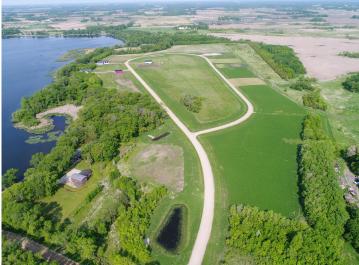

## **Description:**

Welcome to Longview Estates – Your Slice of Lakeside Paradise! Secure your own piece of paradise in Longview Estates, where country living meets lakeside serenity! Located on beautiful Smith Lake, just minutes east of Alexandria and only two hours from the Twin Cities, this thoughtfully designed community offers the best of both convenience and natural beauty. Lot 2, Block 2 is a Beautiful almost acre lot located on the lake side of the inner circle of the development. These inner circle lots are all fairly level and some are a bit higher than others. The developer has been planting trees on the property line where they back up to each other. The road will be maintained by the township. Smith Lake is well-known for its excellent fishing, and the public lake access is just around the corner. This lot is perfect for your dream home, with room to spread out and enjoy the peaceful surroundings. Longview Estates offers a variety of spacious lots—some with panoramic lake views, others backing up to a public fishing and wildlife reserve, and a few exclusive lakeside properties. Whether you're looking to build your year-round home or a peaceful retreat, you'll find space, beauty, and opportunity here. Embrace the rhythm of lakeside living—where evening strolls, fishing on the boat in the afternoons, and nature's beauty are part of everyday life. Don't miss your chance to become part of this special community. Welcome home to Longview Estates—where your lakeside dream becomes reality!