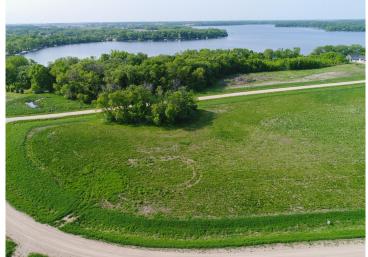

## **Description:**

Welcome to Longview Estates – Your Slice of Lakeside Paradise! Secure your own piece of paradise in Longview Estates, where country living meets lakeside serenity! Located on beautiful Smith Lake, just minutes east of Alexandria and only two hours from the Twin Cities, this thoughtfully designed community offers the best of both convenience and natural beauty. Lot 2, Block 2 is a Beautiful almost acre lot located on the lake side of the inner circle of the development. These inner circle lots are all fairly level and some are a bit higher than others. The developer has been planting trees on the property line where they back up to each other. The road will be maintained by the township. Smith Lake is well-known for its excellent fishing, and the public lake access is just around the corner. This lot is perfect for your dream home, with room to spread out and enjoy the peaceful surroundings. Longview Estates offers a variety of spacious lots—some with panoramic lake views, others backing up to a public fishing and wildlife reserve, and a few exclusive lakeside properties. Whether you're looking to build your year-round home or a peaceful retreat, you'll find space, beauty, and opportunity here. Embrace the rhythm of lakeside living—where evening strolls, fishing on the boat in the afternoons, and nature's beauty are part of everyday life. Don't miss your chance to become part of this special community. Welcome home to Longview Estates—where your lakeside dream becomes reality!

## **Additional Details:**

Lot Acres 0.92

Lot Dimensions 208 x 208 x 211 x 177

School District 206
Taxes \$98
Taxes with Assessments \$98
Tax Year 2025