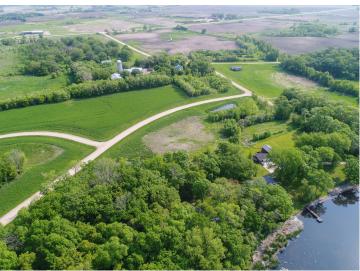

## **Description:**

Welcome to Longview Estates – Your Slice of Lakeside Paradise! Secure your own piece of paradise in Longview Estates, where country living meets lakeside serenity! Located on beautiful Smith Lake, just minutes east of Alexandria and only two hours from the Twin Cities, this thoughtfully designed community offers the best of both convenience and natural beauty. Lot 2, Block 2 is a Beautiful almost acre lot located on the lake side of the inner circle of the development. These inner circle lots are all fairly level and some are a bit higher than others. The developer has been planting trees on the property line where they back up to each other. The road will be maintained by the township. Smith Lake is well-known for its excellent fishing, and the public lake access is just around the corner. This lot is perfect for your dream home, with room to spread out and enjoy the peaceful surroundings. Longview Estates offers a variety of spacious lots—some with panoramic lake views, others backing up to a public fishing and wildlife reserve, and a few exclusive lakeside properties. Whether you're looking to build your year-round home or a peaceful retreat, you'll find space, beauty, and opportunity here. Embrace the rhythm of lakeside living—where evening strolls, fishing on the boat in the afternoons, and nature's beauty are part of everyday life. Don't miss your chance to become part of this special community. Welcome home to Longview Estates—where your lakeside dream becomes reality!