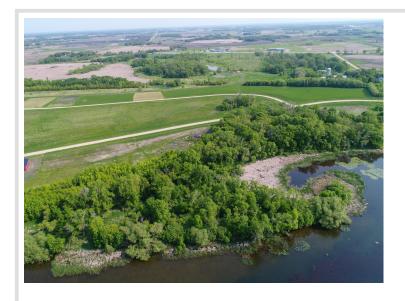

## **Description:**

Welcome to Longview Estates – Your Slice of Lakeside Paradise! Secure your own piece of paradise in Longview Estates, where country living meets lakeside serenity! Located on beautiful Smith Lake, just minutes east of Alexandria and only two hours from the Twin Cities, this thoughtfully designed community offers the best of both convenience and natural beauty. Lot 2, Block 2 is a Beautiful almost acre lot located on the lake side of the inner circle of the development. These inner circle lots are all fairly level and some are a bit higher than others. The developer has been planting trees on the property line where they back up to each other. The road will be maintained by the township. Smith Lake is well-known for its excellent fishing, and the public lake access is just around the corner. This lot is perfect for your dream home, with room to spread out and enjoy the peaceful surroundings. Longview Estates offers a variety of spacious lots—some with panoramic lake views, others backing up to a public fishing and wildlife reserve, and a few exclusive lakeside properties. Whether you're looking to build your year-round home or a peaceful retreat, you'll find space, beauty, and opportunity here. Embrace the rhythm of lakeside living—where evening strolls, fishing on the boat in the afternoons, and nature's beauty are part of everyday life. Don't miss your chance to become part of this special community. Welcome home to Longview Estates—where your lakeside dream becomes reality!

## **Additional Details:**

Lot Acres 0.92

Lot Dimensions 208 x 208 x 211 x 177

School District 206
Taxes \$98
Taxes with Assessments \$98
Tax Year 2025