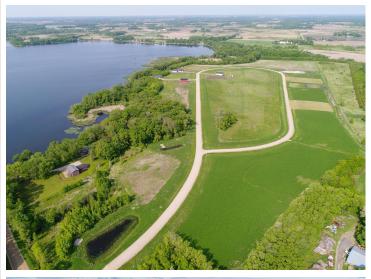

## **Description:**

Welcome to Longview Estates – Your Slice of Lakeside Paradise! Secure your own piece of paradise in Longview Estates, where country living meets lakeside serenity! Located on beautiful Smith Lake, just minutes east of Alexandria and only two hours from the Twin Cities, this thoughtfully designed community offers the best of both convenience and natural beauty. Lot 2, Block 2 is a Beautiful almost acre lot located on the lake side of the inner circle of the development. These inner circle lots are all fairly level and some are a bit higher than others. The developer has been planting trees on the property line where they back up to each other. The road will be maintained by the township. Smith Lake is well-known for its excellent fishing, and the public lake access is just around the corner. This lot is perfect for your dream home, with room to spread out and enjoy the peaceful surroundings. Longview Estates offers a variety of spacious lots—some with panoramic lake views, others backing up to a public fishing and wildlife reserve, and a few exclusive lakeside properties. Whether you're looking to build your year-round home or a peaceful retreat, you'll find space, beauty, and opportunity here. Embrace the rhythm of lakeside living—where evening strolls, fishing on the boat in the afternoons, and nature's beauty are part of everyday life. Don't miss your chance to become part of this special community. Welcome home to Longview Estates—where your lakeside dream becomes reality!

## **Additional Details:**

Lot Acres 0.92

Lot Dimensions 208 x 208 x 211 x 177

School District 206
Taxes \$98
Taxes with Assessments \$98
Tax Year 2025