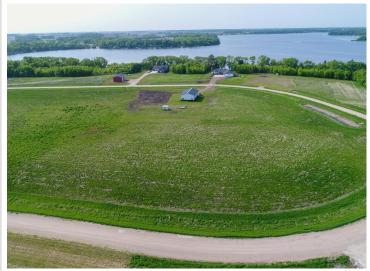

## **Description:**

Welcome to Longview Estates – Your Slice of Lakeside Paradise! Secure your own piece of paradise in Longview Estates, where country living meets lakeside serenity! Located on beautiful Smith Lake, just minutes east of Alexandria and only two hours from the Twin Cities, this thoughtfully designed community offers the best of both convenience and natural beauty. Lot 2, Block 2 is a Beautiful almost acre lot located on the lake side of the inner circle of the development. These inner circle lots are all fairly level and some are a bit higher than others. The developer has been planting trees on the property line where they back up to each other. The road will be maintained by the township. Smith Lake is well-known for its excellent fishing, and the public lake access is just around the corner. This lot is perfect for your dream home, with room to spread out and enjoy the peaceful surroundings. Longview Estates offers a variety of spacious lots—some with panoramic lake views, others backing up to a public fishing and wildlife reserve, and a few exclusive lakeside properties. Whether you're looking to build your year-round home or a peaceful retreat, you'll find space, beauty, and opportunity here. Embrace the rhythm of lakeside living—where evening strolls, fishing on the boat in the afternoons, and nature's beauty are part of everyday life. Don't miss your chance to become part of this special community. Welcome home to Longview Estates—where your lakeside dream becomes reality!