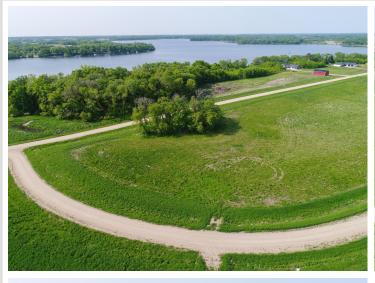

## **Description:**

Welcome to Longview Estates – Your Slice of Lakeside Paradise! Secure your own piece of paradise in Longview Estates, where country living meets lakeside serenity! Located on beautiful Smith Lake, just minutes east of Alexandria and only two hours from the Twin Cities, this thoughtfully designed community offers the best of both convenience and natural beauty. Lot 2, Block 2 is a Beautiful almost acre lot located on the lake side of the inner circle of the development. These inner circle lots are all fairly level and some are a bit higher than others. The developer has been planting trees on the property line where they back up to each other. The road will be maintained by the township. Smith Lake is well-known for its excellent fishing, and the public lake access is just around the corner. This lot is perfect for your dream home, with room to spread out and enjoy the peaceful surroundings. Longview Estates offers a variety of spacious lots—some with panoramic lake views, others backing up to a public fishing and wildlife reserve, and a few exclusive lakeside properties. Whether you're looking to build your year-round home or a peaceful retreat, you'll find space, beauty, and opportunity here. Embrace the rhythm of lakeside living—where evening strolls, fishing on the boat in the afternoons, and nature's beauty are part of everyday life. Don't miss your chance to become part of this special community. Welcome home to Longview Estates—where your lakeside dream becomes reality!

## **Additional Details:**

Lot Acres 0.92

Lot Dimensions 208 x 208 x 211 x 177

School District 206
Taxes \$98
Taxes with Assessments \$98
Tax Year 2025