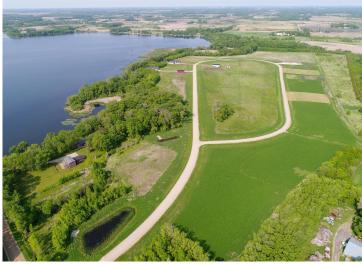

## **Description:**

Welcome to Longview Estates – Your Slice of Lakeside Paradise! Secure your own piece of paradise in Longview Estates, where country living meets lakeside serenity! Located on beautiful Smith Lake, just minutes east of Alexandria and only two hours from the Twin Cities, this thoughtfully designed community offers the best of both convenience and natural beauty. Lot 2, Block 2 is a Beautiful almost acre lot located on the lake side of the inner circle of the development. These inner circle lots are all fairly level and some are a bit higher than others. The developer has been planting trees on the property line where they back up to each other. The road will be maintained by the township. Smith Lake is well-known for its excellent fishing, and the public lake access is just around the corner. This lot is perfect for your dream home, with room to spread out and enjoy the peaceful surroundings. Longview Estates offers a variety of spacious lots—some with panoramic lake views, others backing up to a public fishing and wildlife reserve, and a few exclusive lakeside properties. Whether you're looking to build your year-round home or a peaceful retreat, you'll find space, beauty, and opportunity here. Embrace the rhythm of lakeside living—where evening strolls, fishing on the boat in the afternoons, and nature's beauty are part of everyday life. Don't miss your chance to become part of this special community. Welcome home to Longview Estates—where your lakeside dream becomes reality!

## **Additional Details:**

Lot Acres 0.92

Lot Dimensions 208 x 208 x 211 x 177

School District 206
Taxes \$98
Taxes with Assessments \$98
Tax Year 2025