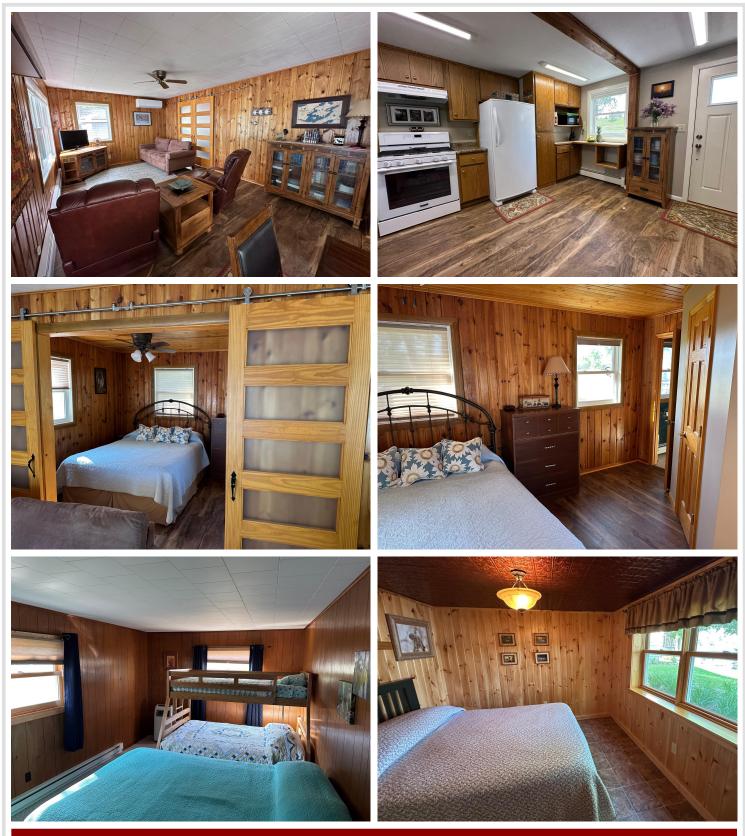

# \$464,900

1,014 sq ft 3 bedrooms 2 baths

102 Emily Street Nevis MN 56467

Waterfront: Belle Taine

Status: Pending