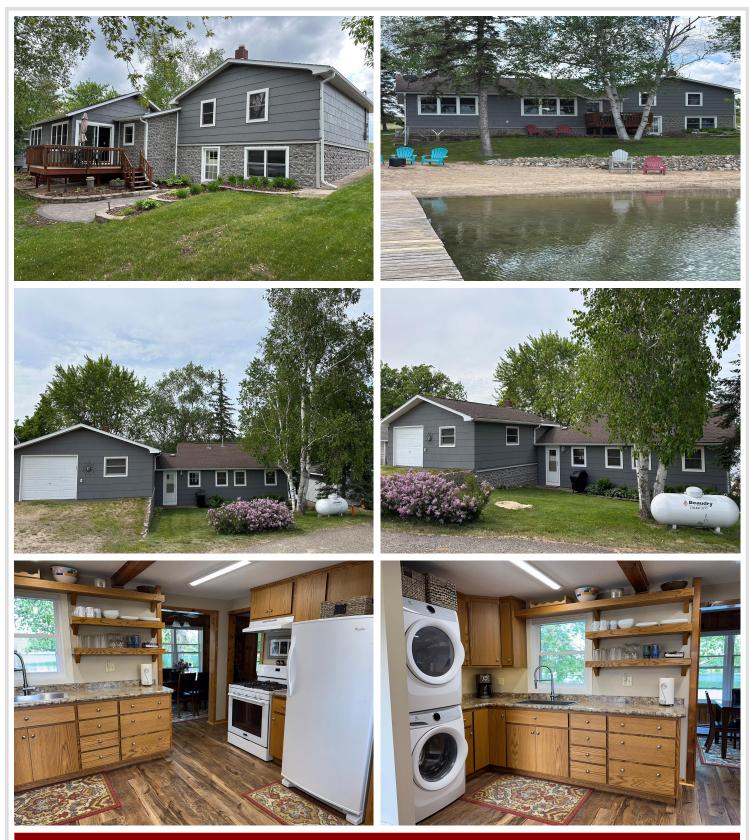

## **Description:**

LAKE BELLE TAINE! Located on one of the premier lakes in the Heartland Lakes area, this 3-bedroom, 2-bath home is perfectly situated on the picturesque and sandy shores of Lake Belle Taine. Experience captivating lake views with a gentle slope that leads you directly to a sandy beach perfect for swimming and endless summer enjoyment! For added convenience, the home is connected to city water and sewer. The layout is spread out to provide privacy while also allowing for unforgettable moments with family and friends. Just moments away is the vibrant town of Nevis, you'll have access to delightful restaurants, lively entertainment, and unique shopping experiences. Additionally, the Heartland Bike Trail cuts through the heart of Nevis, offering relaxing bike rides to other local highlights. The Nevis/Park Rapids location offers endless opportunities for adventure and exploration right at your doorstep. Watch the Ski Show & Triathlon right out your back door. Don't miss out on the chance to call this lakeside home your own! Schedule your showing today!