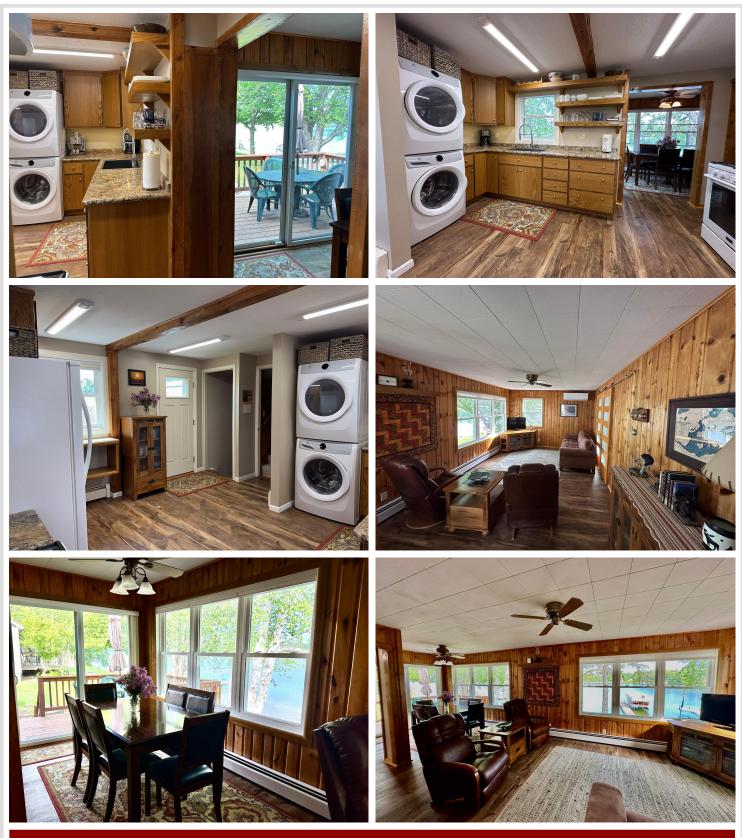

## **Description:**

LAKE BELLE TAINE! Located on one of the premier lakes in the Heartland Lakes area, this 3-bedroom, 2-bath home is perfectly situated on the picturesque and sandy shores of Lake Belle Taine. Experience captivating lake views with a gentle slope that leads you directly to a sandy beach perfect for swimming and endless summer enjoyment! For added convenience, the home is connected to city water and sewer. The layout is spread out to provide privacy while also allowing for unforgettable moments with family and friends. Just moments away is the vibrant town of Nevis, you'll have access to delightful restaurants, lively entertainment, and unique shopping experiences. Additionally, the Heartland Bike Trail cuts through the heart of Nevis, offering relaxing bike rides to other local highlights. The Nevis/Park Rapids location offers endless opportunities for adventure and exploration right at your doorstep. Watch the Ski Show & Triathlon right out your back door. Don't miss out on the chance to call this lakeside home your own! Schedule your showing today!