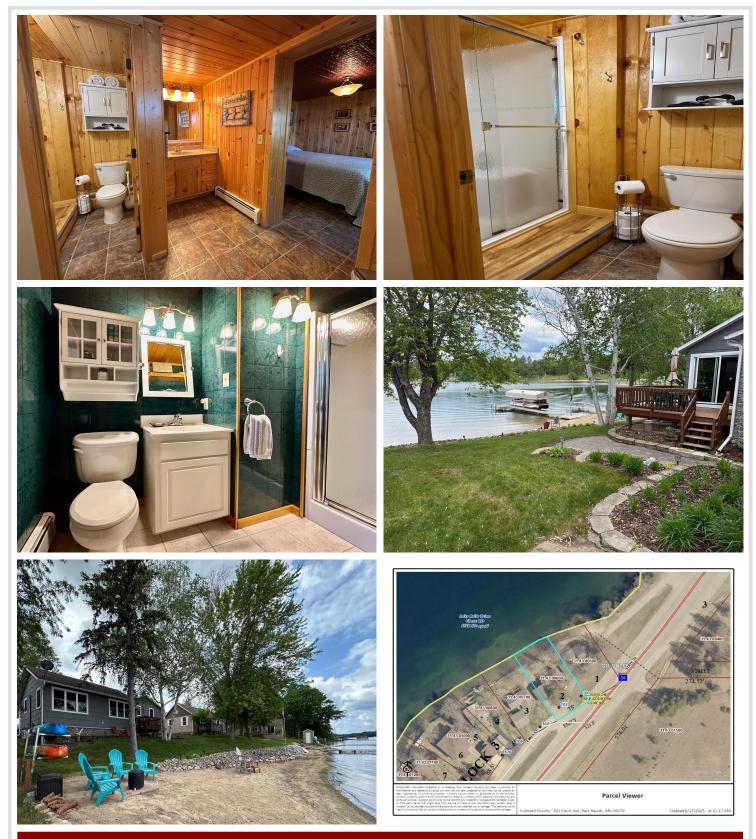

## **Description:**

LAKE BELLE TAINE! Located on one of the premier lakes in the Heartland Lakes area, this 3-bedroom, 2-bath home is perfectly situated on the picturesque and sandy shores of Lake Belle Taine. Experience captivating lake views with a gentle slope that leads you directly to a sandy beach perfect for swimming and endless summer enjoyment! For added convenience, the home is connected to city water and sewer. The layout is spread out to provide privacy while also allowing for unforgettable moments with family and friends. Just moments away is the vibrant town of Nevis, you'll have access to delightful restaurants, lively entertainment, and unique shopping experiences. Additionally, the Heartland Bike Trail cuts through the heart of Nevis, offering relaxing bike rides to other local highlights. The Nevis/Park Rapids location offers endless opportunities for adventure and exploration right at your doorstep. Watch the Ski Show & Triathlon right out your back door. Don't miss out on the chance to call this lakeside home your own! Schedule your showing today!

## Additional Details:

| Year Built             | 1948          |
|------------------------|---------------|
| Lot Acres              | 0.22          |
| Lot Dimensions         | 75x132x75x123 |
| Garage Stalls          | 1             |
| School District        | 308           |
| Taxes                  | \$3,919       |
| Taxes with Assessments | \$4,140       |
| Tax Year               | 2025          |