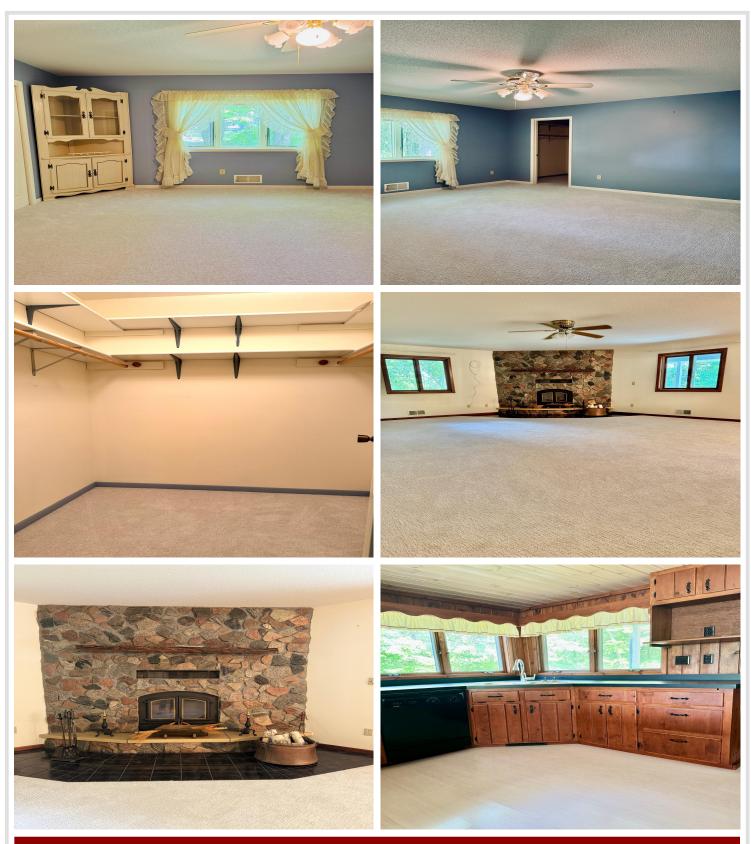

## **Description:**

This 4 bedroom home has a secluded feel along 330 feet of shoreline on Elbow Lake. Enjoy peace and privacy as you roam the 6+ acres. Shoreline has a level area to allow for lakeside enjoyment. If stairs are not for you, take the scenic path for easy access to the water. 2600+sq foot home offers many areas for entertaining. The large living room features a wood fireplace for a cozy feel. The expanded kitchen leads to a screened-in porch for bug free fun. Walk-out basement offers a family room for additional space. Two garages for ample storage with plenty of room for parking. A truly picturesque setting for year-round relaxation and enjoyment.