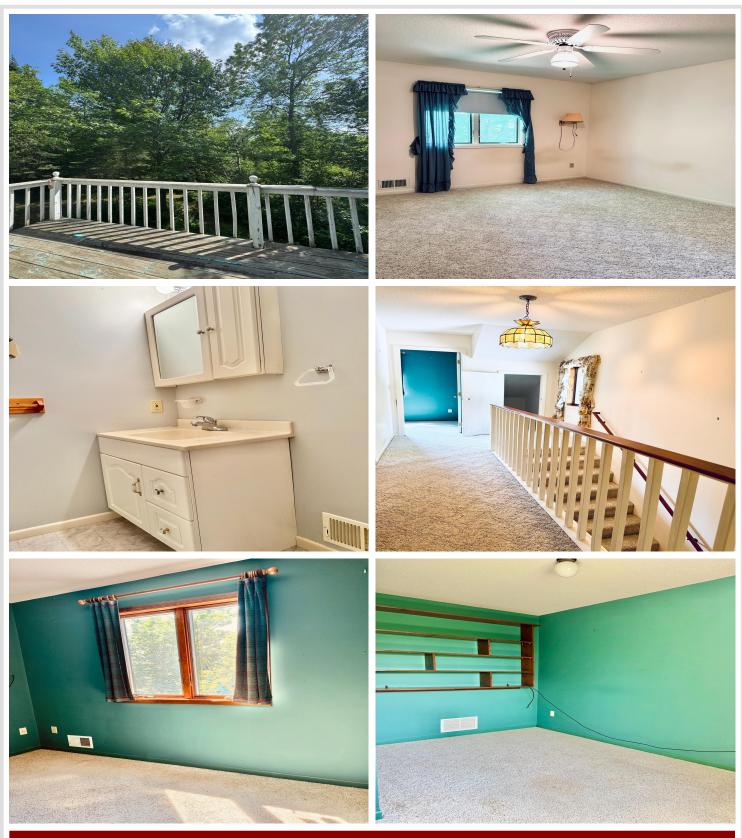

## **Description:**

This 4 bedroom home has a secluded feel along 330 feet of shoreline on Elbow Lake. Enjoy peace and privacy as you roam the 6+ acres. Shoreline has a level area to allow for lakeside enjoyment. If stairs are not for you, take the scenic path for easy access to the water. 2600+sq foot home offers many areas for entertaining. The large living room features a wood fireplace for a cozy feel. The expanded kitchen leads to a screened-in porch for bug free fun. Walk-out basement offers a family room for additional space. Two garages for ample storage with plenty of room for parking. A truly picturesque setting for year-round relaxation and enjoyment.