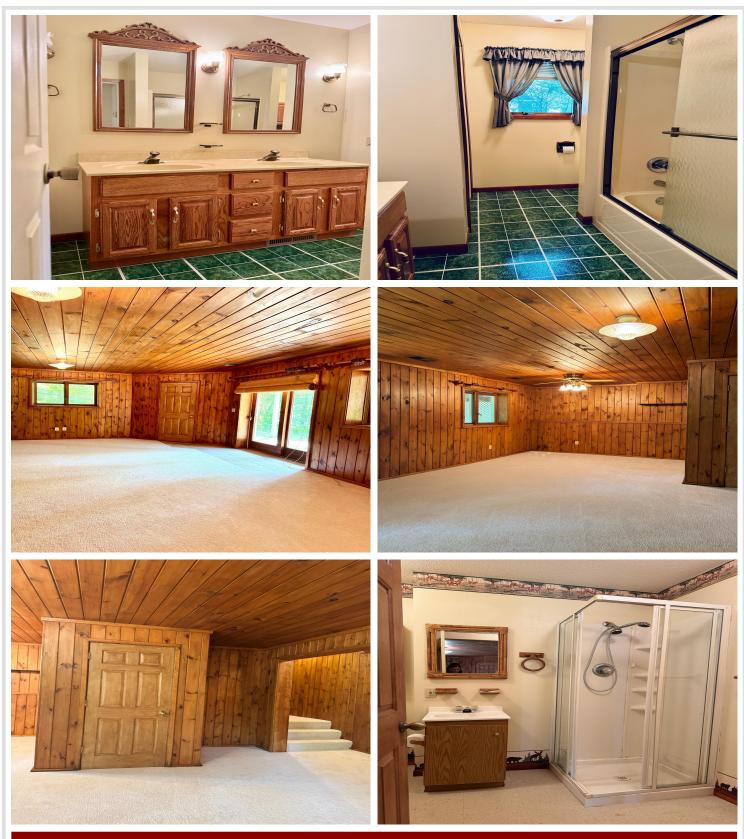

## **Description:**

This 4 bedroom home has a secluded feel along 330 feet of shoreline on Elbow Lake. Enjoy peace and privacy as you roam the 6+ acres. Shoreline has a level area to allow for lakeside enjoyment. If stairs are not for you, take the scenic path for easy access to the water. 2600+sq foot home offers many areas for entertaining. The large living room features a wood fireplace for a cozy feel. The expanded kitchen leads to a screened-in porch for bug free fun. Walk-out basement offers a family room for additional space. Two garages for ample storage with plenty of room for parking. A truly picturesque setting for year-round relaxation and enjoyment.