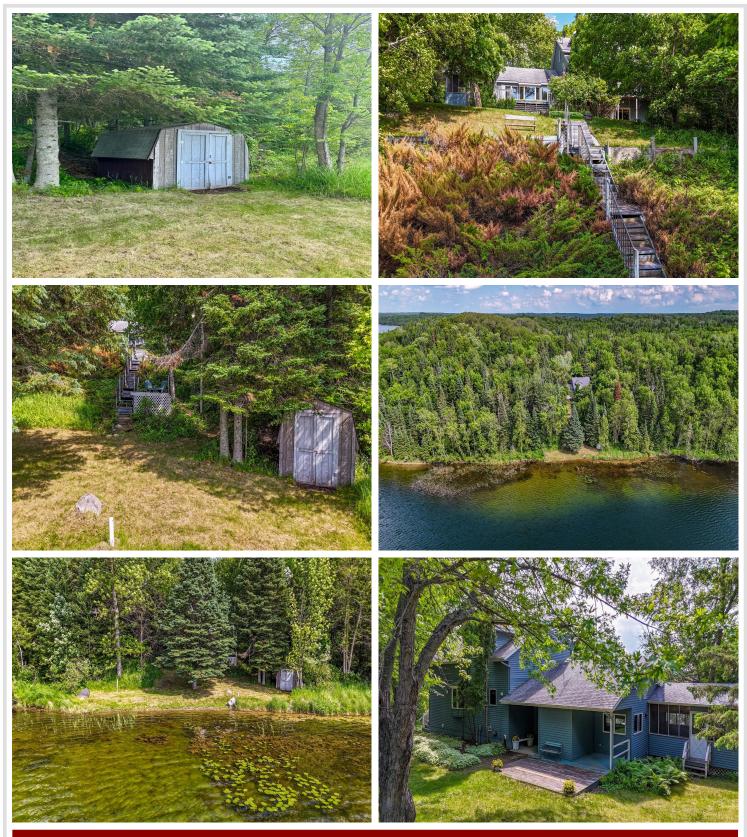

## **Description:**

This 4 bedroom home has a secluded feel along 330 feet of shoreline on Elbow Lake. Enjoy peace and privacy as you roam the 6+ acres. Shoreline has a level area to allow for lakeside enjoyment. If stairs are not for you, take the scenic path for easy access to the water. 2600+sq foot home offers many areas for entertaining. The large living room features a wood fireplace for a cozy feel. The expanded kitchen leads to a screened-in porch for bug free fun. Walk-out basement offers a family room for additional space. Two garages for ample storage with plenty of room for parking. A truly picturesque setting for year-round relaxation and enjoyment.

## Additional Details:

| Year Built             | 1936    |
|------------------------|---------|
| Lot Acres              | 6.95    |
| Lot Dimensions         | irr     |
| Garage Stalls          | 2       |
| School District        | 435     |
| Taxes                  | \$3,472 |
| Taxes with Assessments | \$3,472 |
| Tax Year               | 2025    |