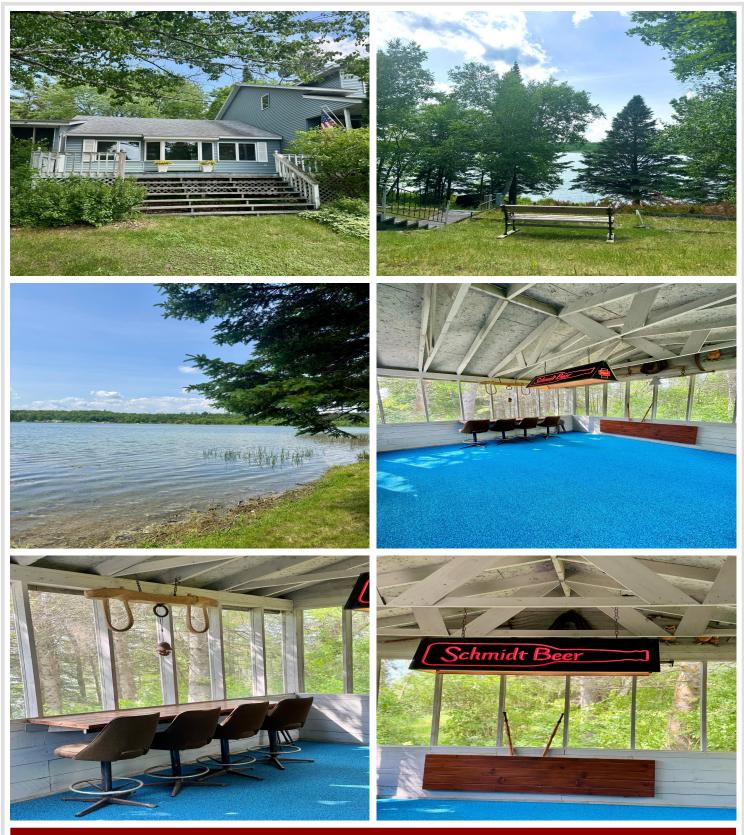

## **Description:**

This 4 bedroom home has a secluded feel along 330 feet of shoreline on Elbow Lake. Enjoy peace and privacy as you roam the 6+ acres. Shoreline has a level area to allow for lakeside enjoyment. If stairs are not for you, take the scenic path for easy access to the water. 2600+sq foot home offers many areas for entertaining. The large living room features a wood fireplace for a cozy feel. The expanded kitchen leads to a screened-in porch for bug free fun. Walk-out basement offers a family room for additional space. Two garages for ample storage with plenty of room for parking. A truly picturesque setting for year-round relaxation and enjoyment.