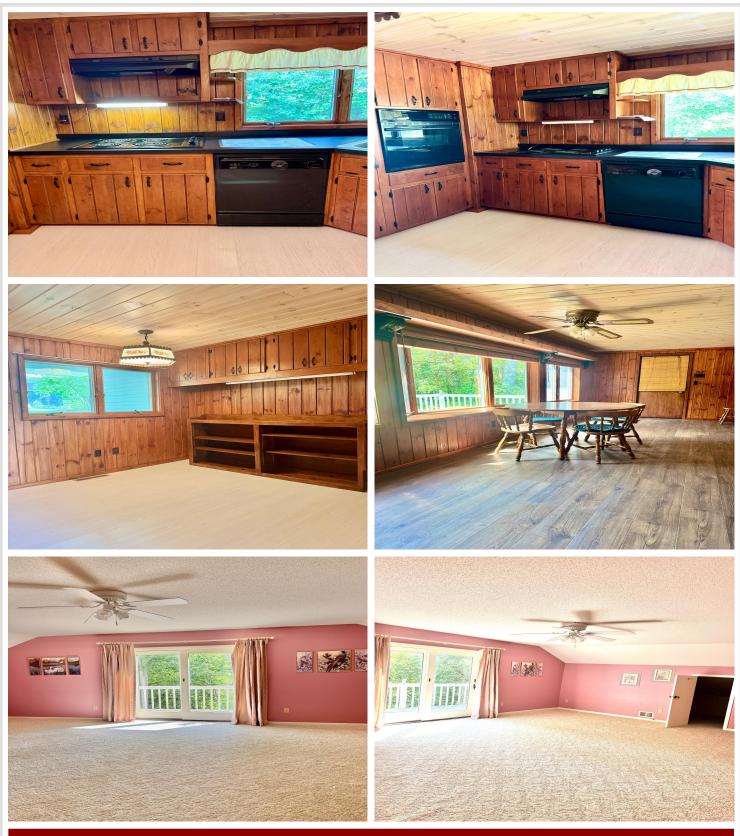

## **Description:**

This 4 bedroom home has a secluded feel along 330 feet of shoreline on Elbow Lake. Enjoy peace and privacy as you roam the 6+ acres. Shoreline has a level area to allow for lakeside enjoyment. If stairs are not for you, take the scenic path for easy access to the water. 2600+sq foot home offers many areas for entertaining. The large living room features a wood fireplace for a cozy feel. The expanded kitchen leads to a screened-in porch for bug free fun. Walk-out basement offers a family room for additional space. Two garages for ample storage with plenty of room for parking. A truly picturesque setting for year-round relaxation and enjoyment.