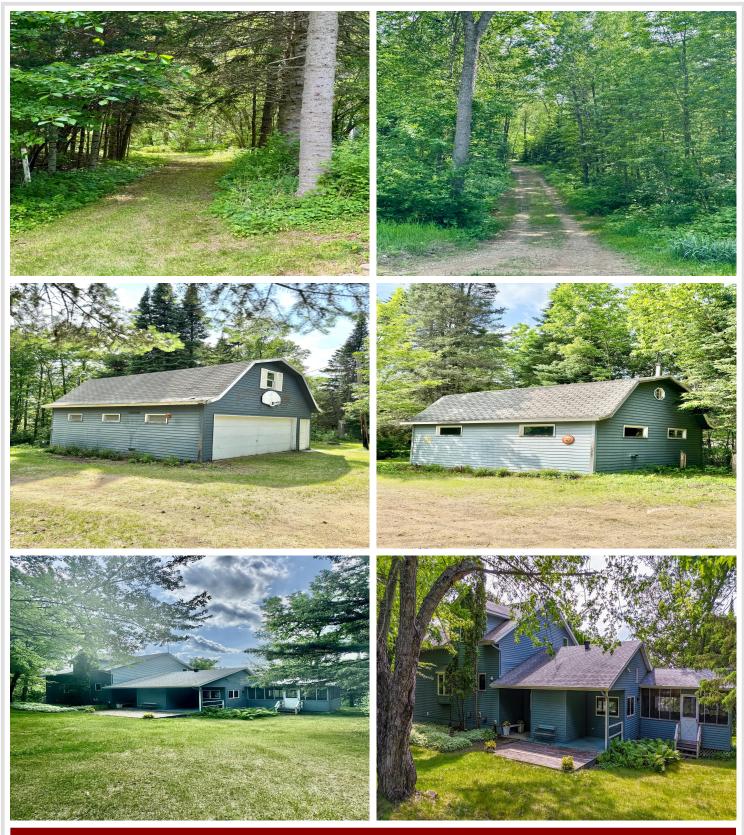

## **Description:**

This 4 bedroom home has a secluded feel along 330 feet of shoreline on Elbow Lake. Enjoy peace and privacy as you roam the 6+ acres. Shoreline has a level area to allow for lakeside enjoyment. If stairs are not for you, take the scenic path for easy access to the water. 2600+sq foot home offers many areas for entertaining. The large living room features a wood fireplace for a cozy feel. The expanded kitchen leads to a screened-in porch for bug free fun. Walk-out basement offers a family room for additional space. Two garages for ample storage with plenty of room for parking. A truly picturesque setting for year-round relaxation and enjoyment.

## Additional Details:

| Year Built             | 1936    |
|------------------------|---------|
| Lot Acres              | 6.95    |
| Lot Dimensions         | irr     |
| Garage Stalls          | 2       |
| School District        | 435     |
| Taxes                  | \$3,472 |
| Taxes with Assessments | \$3,472 |
| Tax Year               | 2025    |