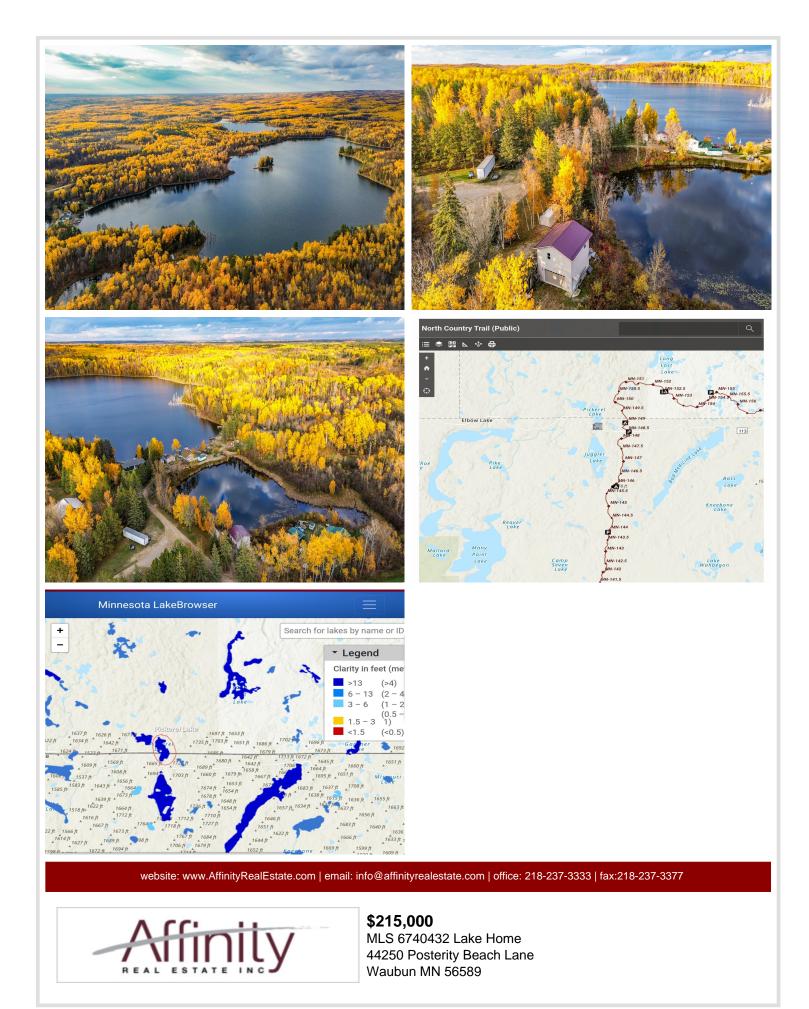

### **Description:**

Lake homes with prices like this don't come around too often so if you have been searching for a year round lake cabin then search no more because this is it! This home is located on beautiful Pickerel Lake! A cabin with 2 beds and a detached garage with two additional rooms is a great place for extra company, work shop, man cave or all of the above! Crystal clear water with 13+ ft clarity is great for recreational fun or fishing. You are surrounded by an abundance of state land with miles of snowmobile/ATV trails, and great hunting opportunities. A perfect home for an outdoor lifestyle!

# \$215,000

960 sq ft 2 bedrooms 2 baths

44250 Posterity Beach Lane Waubun MN 56589

Waterfront: Pickerel Lake (Round Lake Twp.)

Status: Active