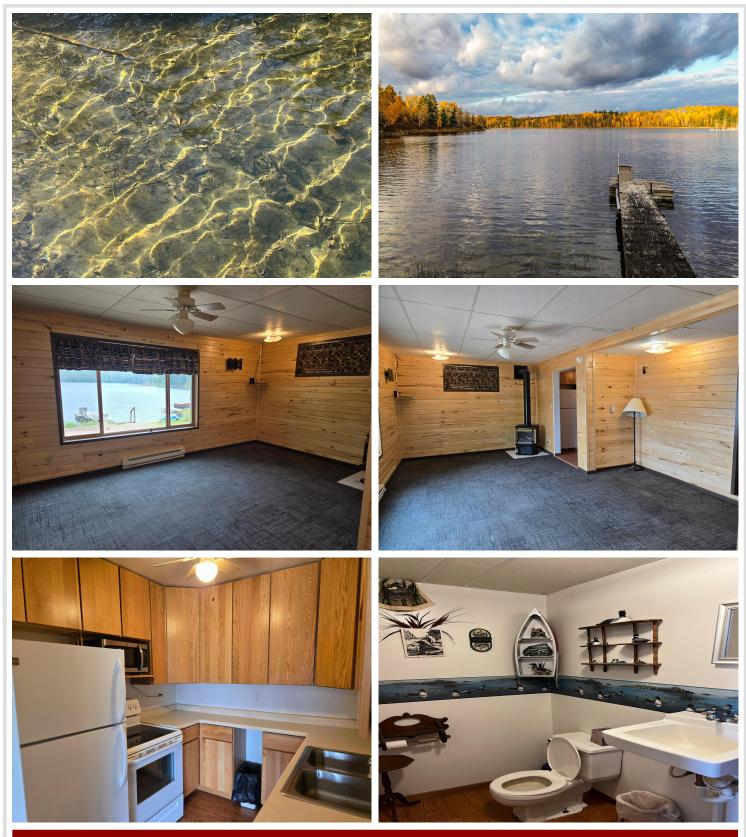

### **Description:**

Lake homes with prices like this don't come around too often so if you have been searching for a year round lake cabin then search no more because this is it! This home is located on beautiful Pickerel Lake! A cabin with 2 beds and a detached garage with two additional rooms is a great place for extra company, work shop, man cave or all of the above! Crystal clear water with 13+ ft clarity is great for recreational fun or fishing. You are surrounded by an abundance of state land with miles of snowmobile/ATV trails, and great hunting opportunities. A perfect home for an outdoor lifestyle!