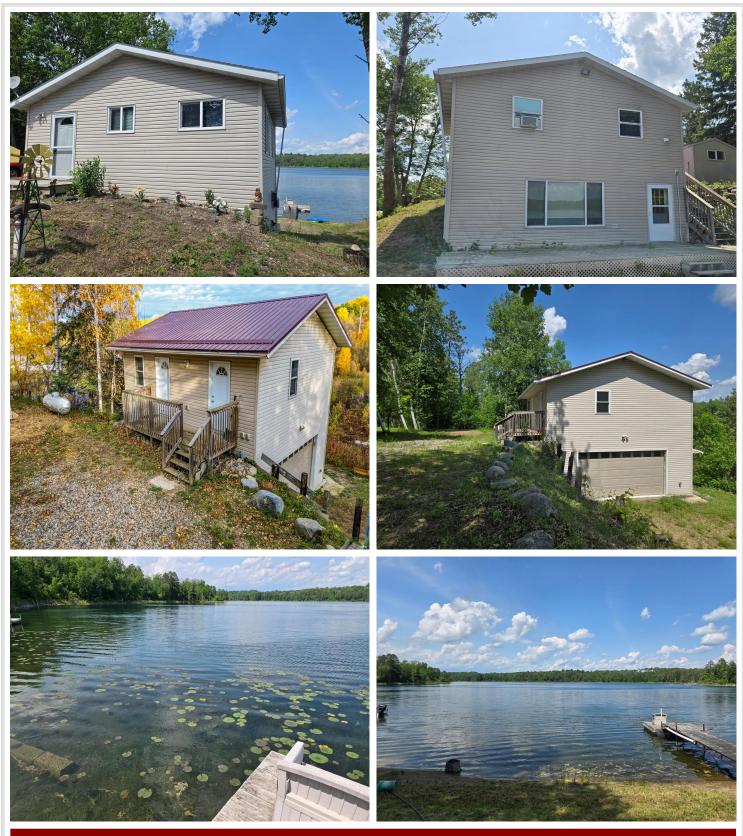

### **Description:**

Lake homes with prices like this don't come around too often so if you have been searching for a year round lake cabin then search no more because this is it! This home is located on beautiful Pickerel Lake! A cabin with 2 beds and a detached garage with two additional rooms is a great place for extra company, work shop, man cave or all of the above! Crystal clear water with 13+ ft clarity is great for recreational fun or fishing. You are surrounded by an abundance of state land with miles of snowmobile/ATV trails, and great hunting opportunities. A perfect home for an outdoor lifestyle!