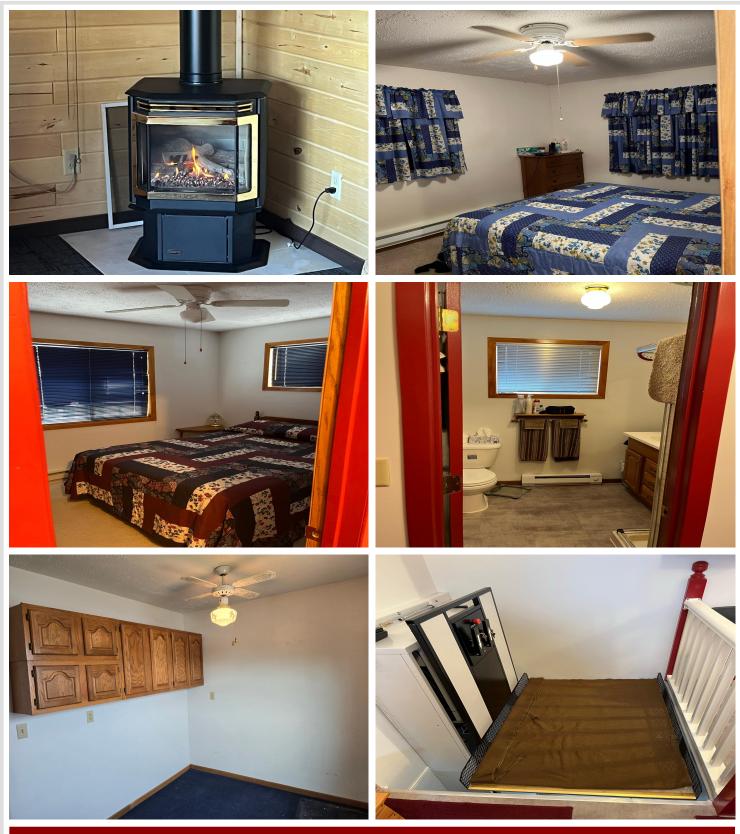

### **Description:**

Lake homes with prices like this don't come around too often so if you have been searching for a year round lake cabin then search no more because this is it! This home is located on beautiful Pickerel Lake! A cabin with 2 beds and a detached garage with two additional rooms is a great place for extra company, work shop, man cave or all of the above! Crystal clear water with 13+ ft clarity is great for recreational fun or fishing. You are surrounded by an abundance of state land with miles of snowmobile/ATV trails, and great hunting opportunities. A perfect home for an outdoor lifestyle!