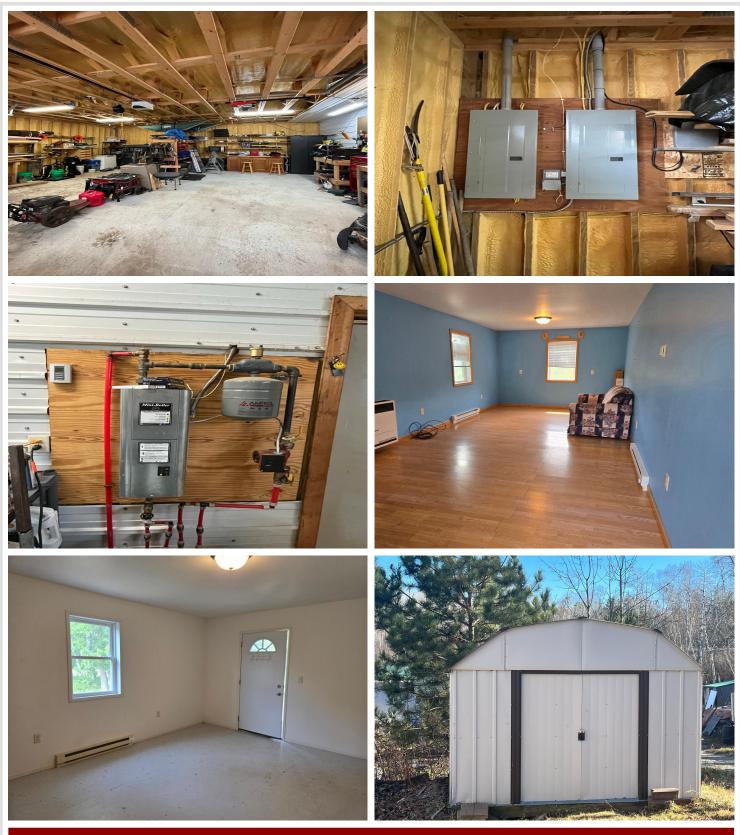

### **Description:**

Lake homes with prices like this don't come around too often so if you have been searching for a year round lake cabin then search no more because this is it! This home is located on beautiful Pickerel Lake! A cabin with 2 beds and a detached garage with two additional rooms is a great place for extra company, work shop, man cave or all of the above! Crystal clear water with 13+ ft clarity is great for recreational fun or fishing. You are surrounded by an abundance of state land with miles of snowmobile/ATV trails, and great hunting opportunities. A perfect home for an outdoor lifestyle!