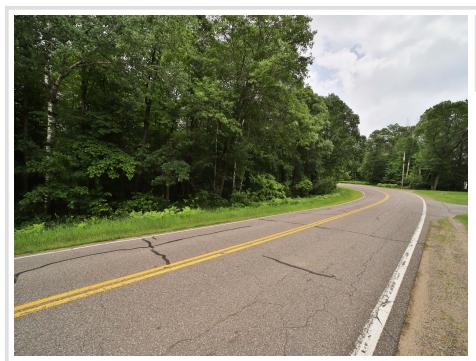

## **Description:**

Don't miss this 3.76 acre wooded lot, located across the street from the Mississippi River. Lot is located close to many executive homes and is on a tar road. Don't build until you've walked this lot.

## **Additional Details:**

Lot Acres 3.76

Lot Dimensions 146x114x682x217x753

School District 181
Taxes \$264
Taxes with Assessments \$264
Tax Year 2024