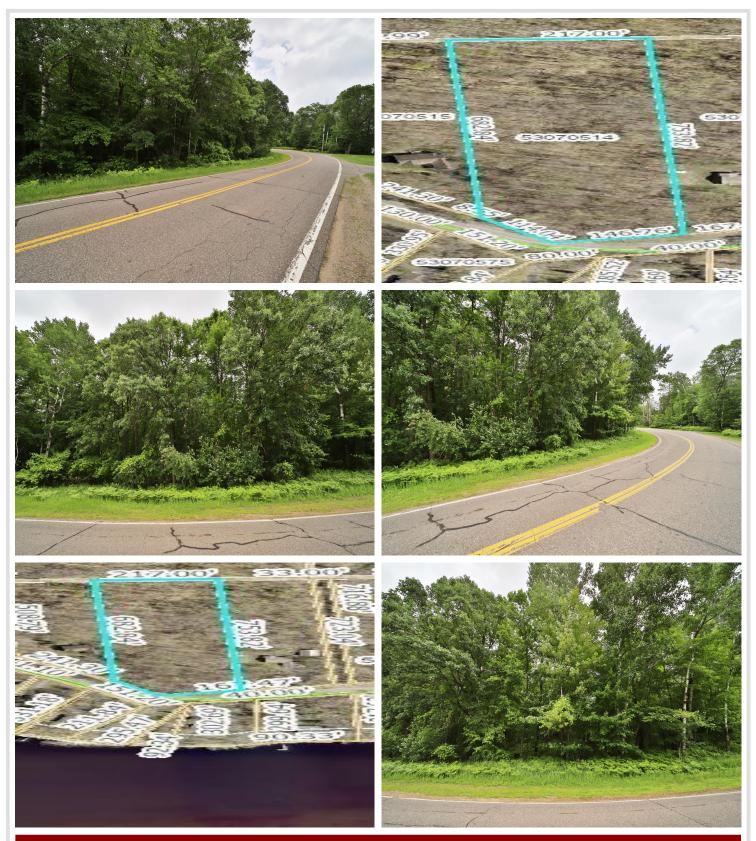

## **Description:**

Don't miss this 3.76 acre wooded lot, located across the street from the Mississippi River. Lot is located close to many executive homes and is on a tar road. Don't build until you've walked this lot.

## **Additional Details:**

Lot Acres 3.76

Lot Dimensions 146x114x682x217x753

School District 181
Taxes \$264
Taxes with Assessments \$264
Tax Year 2024

## **Driving Directions:**

Take Cty Rd 3 North, turn Right on Executive Acres, to lot on Left.

Listed By: eXp Realty

Affinity Real Estate Inc. participates in the Regional Multiple Listing Service of Minnesota, Inc Broker Reciprocity (sm) program, allowing us to display other broker's listings on our website. All properties are subject to prior sale, change or withdrawal.