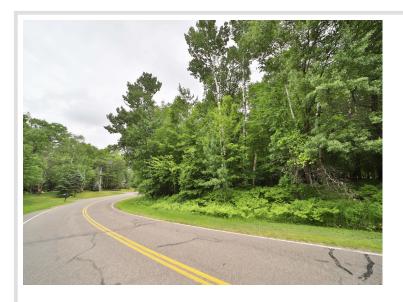

## **Description:**

Don't miss this 3.76 acre wooded lot, located across the street from the Mississippi River. Lot is located close to many executive homes and is on a tar road. Don't build until you've walked this lot.

## **Additional Details:**

Lot Acres 3.76

Lot Dimensions 146x114x682x217x753

School District 181
Taxes \$264
Taxes with Assessments \$264
Tax Year 2024