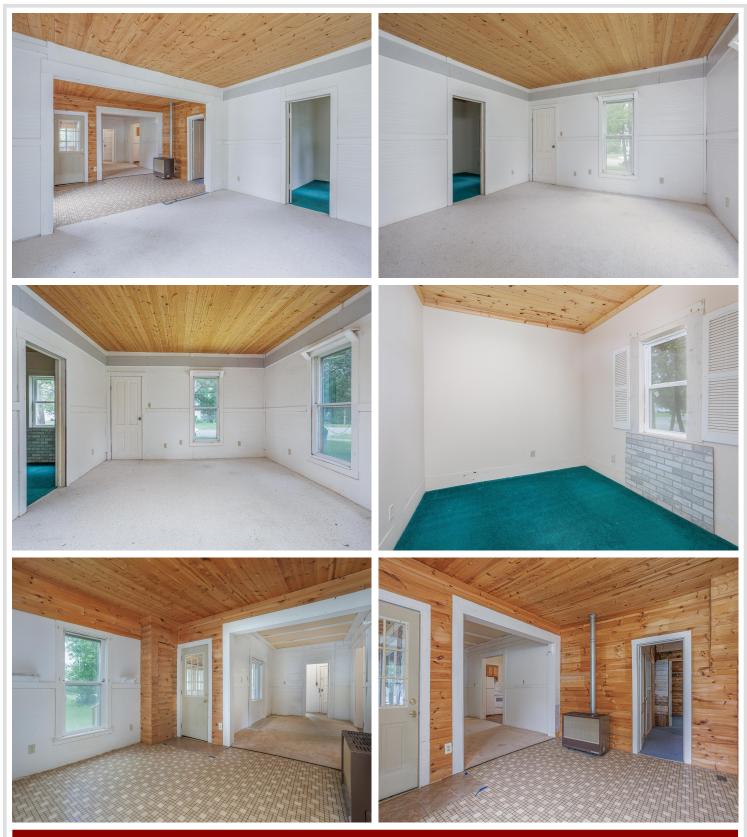

## **Description:**

Affordable, quaint home on a large corner lot. Conveniently located. Roof is 2 yrs old. All living is on one level with generously sized rooms and plenty of storage. Bonus extra

### Additional Features:

Basement: Crawl Space, Unfinished Fuel: Natural Gas Heat: Radiant Sewer: City Sewer/Connected Water: City Water/Connected Air Conditioning: None