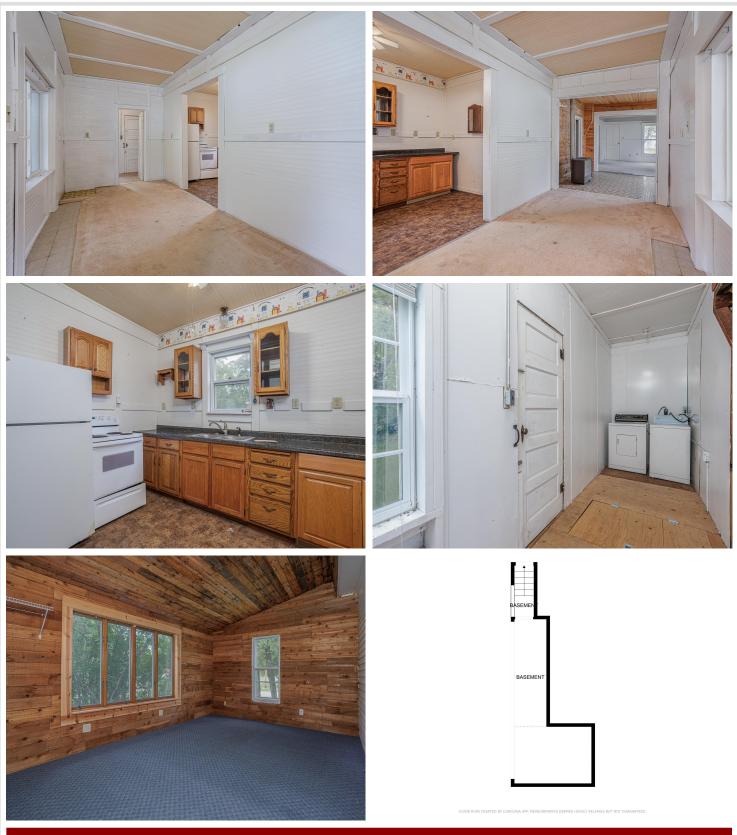

## **Description:**

Affordable, quaint home on a large corner lot. Conveniently located. Roof is 2 yrs old. All living is on one level with generously sized rooms and plenty of storage. Bonus extra

### Additional Features:

Basement: Crawl Space, Unfinished Fuel: Natural Gas Heat: Radiant Sewer: City Sewer/Connected Water: City Water/Connected Air Conditioning: None

website: www.AffinityRealEstate.com | email: info@affinityrealestate.com | office: 218-237-3333 | fax:218-237-3377

FLOOR PLAN CREATED BY CUBICASA APP. MEASUREMENTS DEEMED HIGHLY RELIABLE BUT NOT GUARANTE

FLOOR PLAN CREATED BY CUBICASA APP. MEASUREMENTS DEEMED HIGHLY RELIABLE BUT NOT GUARANTEEI

website: www.AffinityRealEstate.com | email: info@affinityrealestate.com | office: 218-237-3333 | fax:218-237-3377