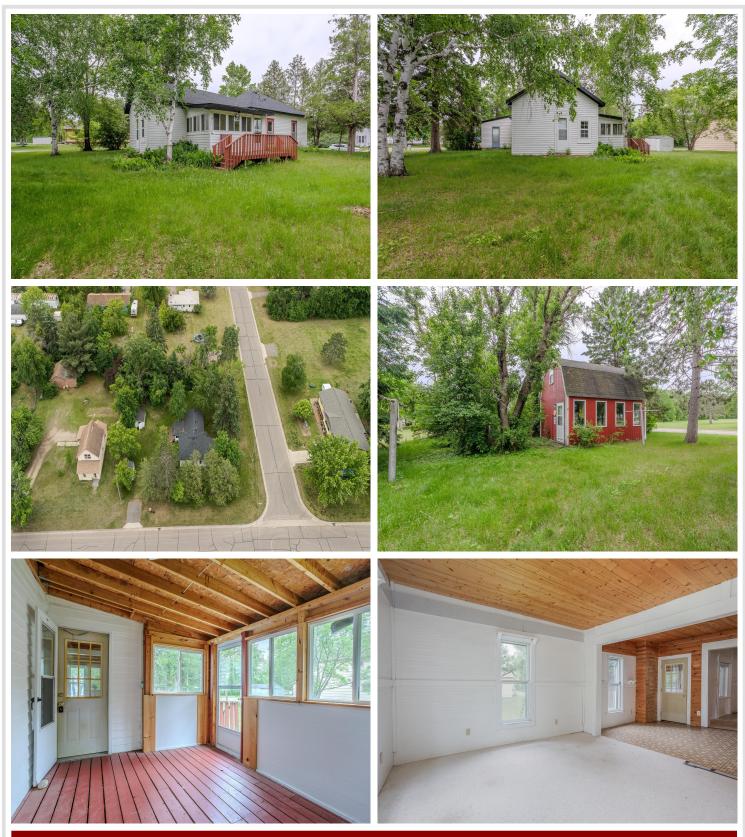

## **Description:**

Affordable, quaint home on a large corner lot. Conveniently located. Roof is 2 yrs old. All living is on one level with generously sized rooms and plenty of storage. Bonus extra

## Additional Details:

| Year Built             | 1860                |
|------------------------|---------------------|
| Lot Acres              | 0.34                |
| Lot Dimensions         | 150'x100'x150'x100' |
| School District        | 2170                |
| Taxes                  | \$1,536             |
| Taxes with Assessments | \$1,536             |
| Tax Year               | 2024                |