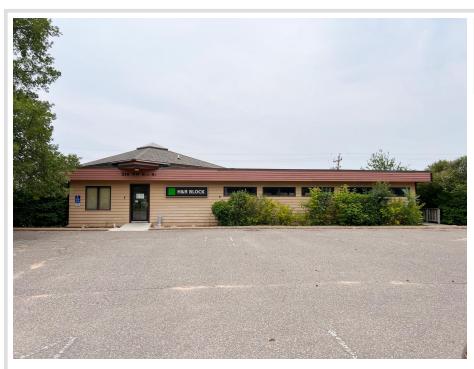

MLS 6740532 Commercial

\$349,000

516 6th Street Brainerd MN 56401

Status: Active

### **Description:**

Excellent opportunity to invest in a versatile multi-level office building in West Brainerd! Ideally situated between Brainerd and Baxter, this property offers convenient access to major amenities, area businesses, and high-traffic routes. The spacious layout is perfect for an owner-occupier or an investor looking to lease out space. A prime fit for any office-service business seeking affordable space in a strong, growing commercial corridor. Don't miss your chance to relocate or expand in this dynamic location!