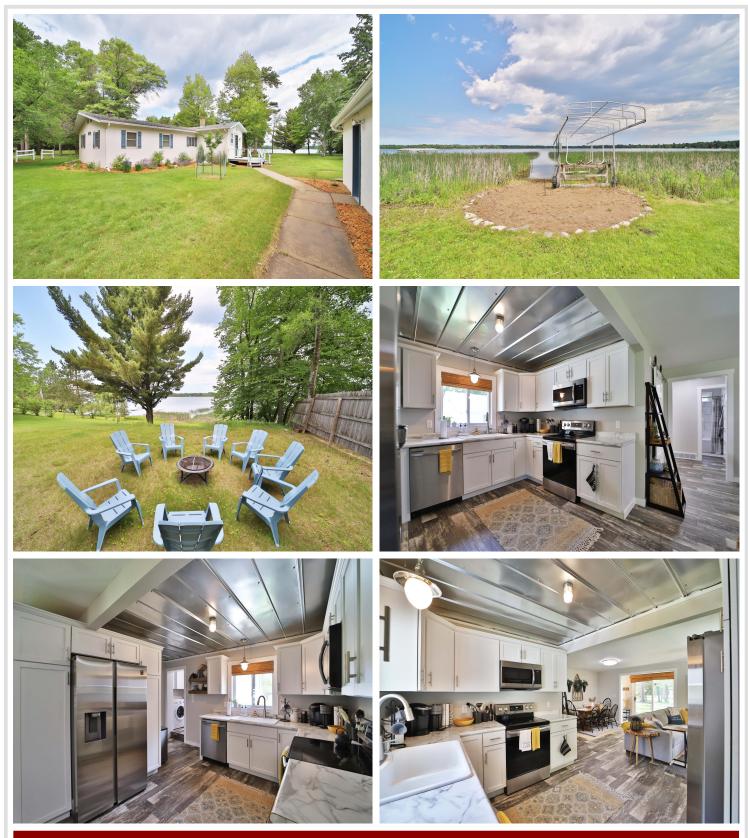

## **Description:**

Embrace lakeside living at its finest in this charming 3 bed, 2 bath lake home situated on an expansive 1+ acre lot on renowned North Long Lake. Enjoy the the beautiful cabin or add on with the potential to build new with a million dollar view. On the lakeside you'll appreciate the sugar sand beach with 100 feet of level shoreline, and the convenience of a premier Brainerd Lake with boatable access to restaurants and gas. Stepping into the thoughtfully updated home you'll love the ease of main-level living with a lakeside patio that's perfect for entertaining. Looking outside, there's plenty of storage for all your needs with a detached 2 car garage and 3 additional sheds. You'll love the true Up-North feel with the majestic towering red and white pines that commonly host a beautiful bald eagle. Schedule your showing today and start enjoying Summer in the Brainerd Lakes Area!