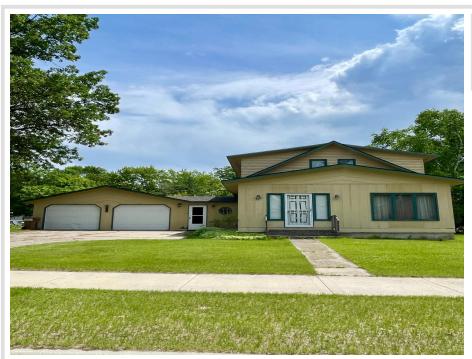

MLS 6740585 Residential

\$163,500

1,464 sq ft 3 bedrooms 3 baths

116 Tousley Avenue New York Mills MN 56567

Status: Pending

## **Description:**

Welcome to this spacious 3-bedroom, 3-bathroom home nestled on a generously sized lot right in the heart of New York Mills. Featuring a rare oversized two-stall garage and plenty of outdoor space, this property offers both convenience and comfort with room to make it your own.