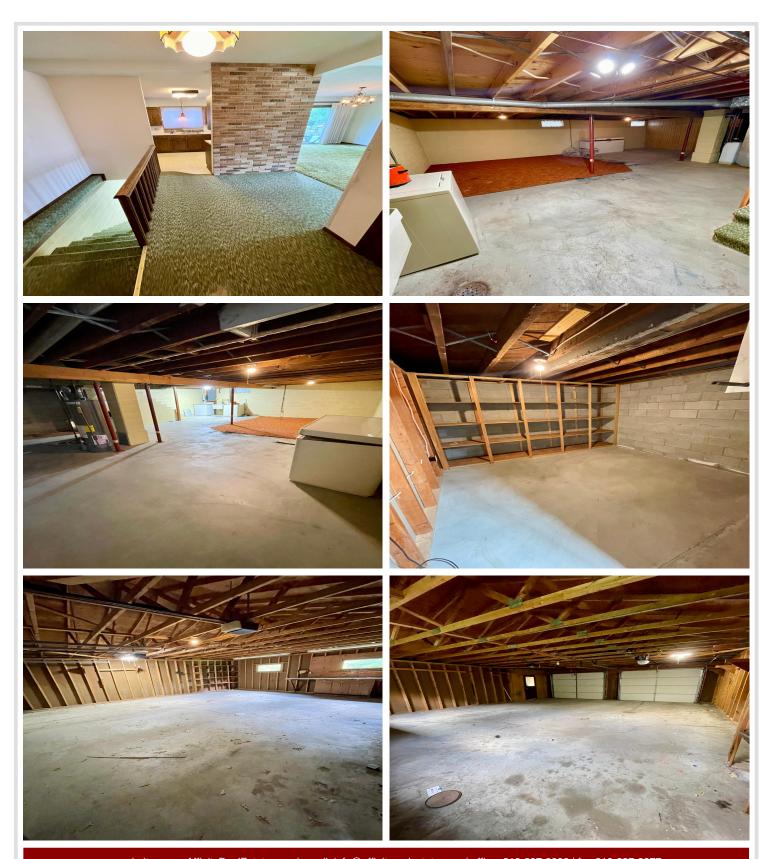

## **Description:**

Welcome to this spacious 3-bedroom, 3-bathroom home nestled on a generously sized lot right in the heart of New York Mills. Featuring a rare oversized two-stall garage and plenty of outdoor space, this property offers both convenience and comfort with room to make it your own.

Inside, you'll find a well-maintained layout full of character and timeless charm. While some updates may be desired, the home is brimming with potential and provides the perfect canvas for your personal touches. Each room offers great natural light and functional space, making it easy to envision modern upgrades or simply enjoy its classic appeal.

## **Additional Features:**

Basement: Unfinished Fuel: Natural Gas Garage: 2 Heat: Forced Air Sewer: City Sewer/Connected Water: City Water/Connected Air Conditioning: Central Air