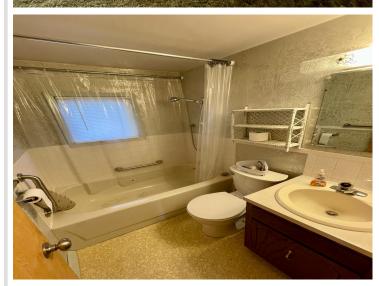

Inside, you'll find a well-maintained layout full of character and timeless charm. While some updates may be desired, the home is brimming with potential and provides the perfect canvas for your personal touches. Each room offers great natural light and functional space, making it easy to envision modern upgrades or simply enjoy its classic appeal.

## **Additional Features:**

Basement: Unfinished Fuel: Natural Gas Garage: 2 Heat: Forced Air Sewer: City Sewer/Connected Water: City Water/Connected Air Conditioning: Central Air