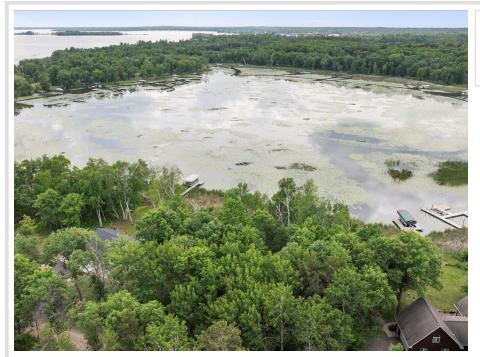

## **Description:**

Discover your lakeside paradise with this 100-foot level lot on the pristine Pelican Lake of Breezy Point. Boasting sandy beaches and numerous islands perfect for swimming, this 6,000-acre lake offers endless summer fun. Situated in a quiet bay on a private road, this property provides tranquility and privacy. Golf enthusiasts will appreciate the proximity to several top-notch golf courses. Don't miss this opportunity to create your dream lake home on this natural setting.