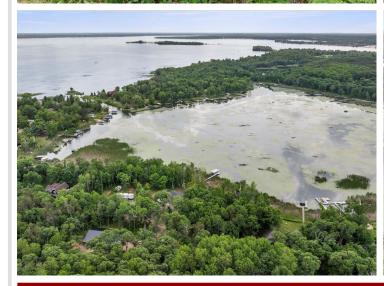

## **Description:**

Discover your lakeside paradise with this 100-foot level lot on the pristine Pelican Lake of Breezy Point. Boasting sandy beaches and numerous islands perfect for swimming, this 6,000-acre lake offers endless summer fun. Situated in a quiet bay on a private road, this property provides tranquility and privacy. Golf enthusiasts will appreciate the proximity to several top-notch golf courses. Don't miss this opportunity to create your dream lake home on this natural setting.