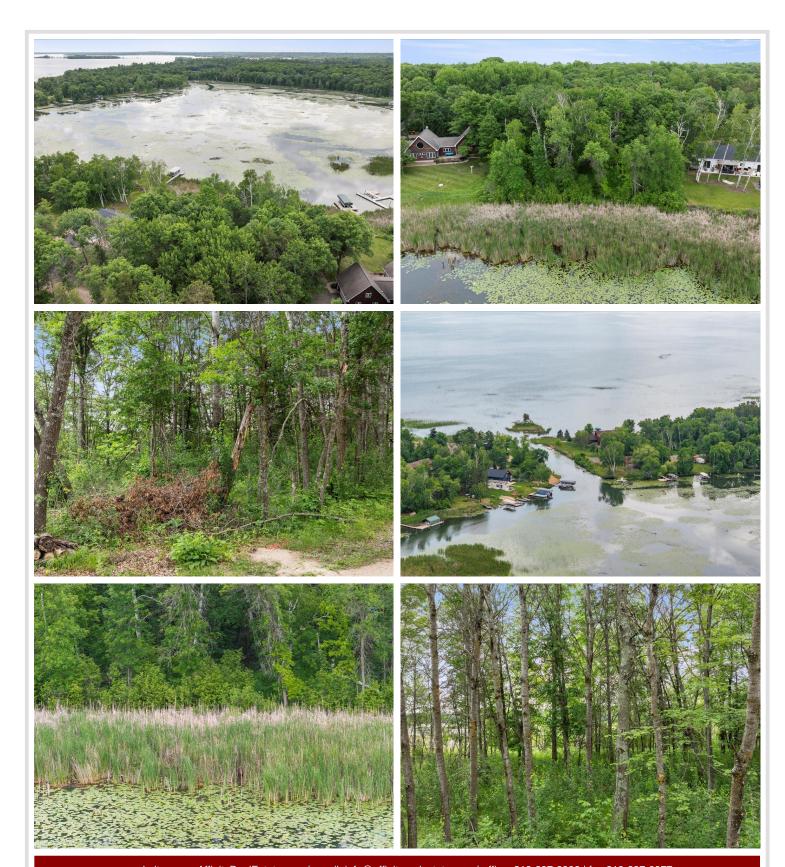

## **Description:**

Discover your lakeside paradise with this 100-foot level lot on the pristine Pelican Lake of Breezy Point. Boasting sandy beaches and numerous islands perfect for swimming, this 6,000-acre lake offers endless summer fun. Situated in a quiet bay on a private road, this property provides tranquility and privacy. Golf enthusiasts will appreciate the proximity to several top-notch golf courses. Don't miss this opportunity to create your dream lake home on this natural setting.