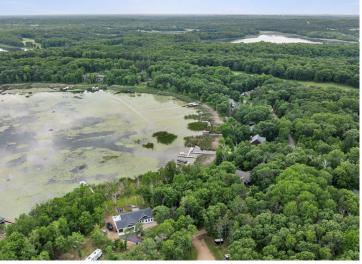

## **Description:**

Discover your lakeside paradise with this 100-foot level lot on the pristine Pelican Lake of Breezy Point. Boasting sandy beaches and numerous islands perfect for swimming, this 6,000-acre lake offers endless summer fun. Situated in a quiet bay on a private road, this property provides tranquility and privacy. Golf enthusiasts will appreciate the proximity to several top-notch golf courses. Don't miss this opportunity to create your dream lake home on this natural setting.