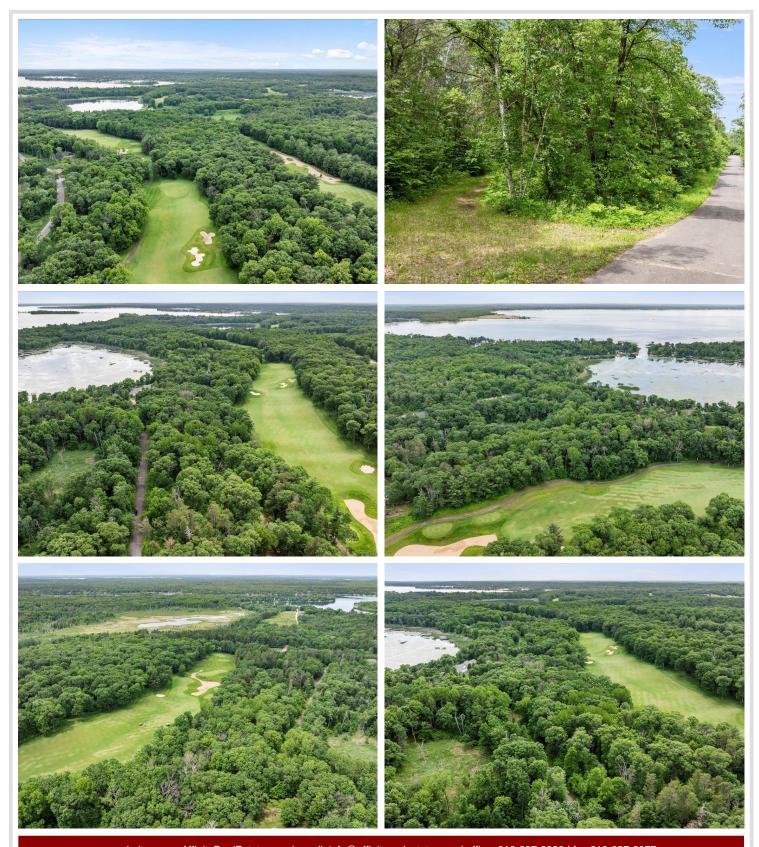

## **Description:**

This quiet lot on dead end road is waiting for new home to be nestled in the woods over looking the 14th fairway. Have the best of both worlds! Golf course living on the Prestigeous Deacon's Lodge Golf Course and a shared lake access lot on the Pelican Lake. Your lake access lot is just down the road.. Come take a look before it's gone....

## **Driving Directions:**

Directions: From the Breezy Point gates, go north on Cty Rd 11 towards Crosslake for approx. 3 miles to a right on Cree Bay Circle to Right on Dog Leg to end of road.

Listed By: Dane Arthur Real Estate Agency-Crosslake