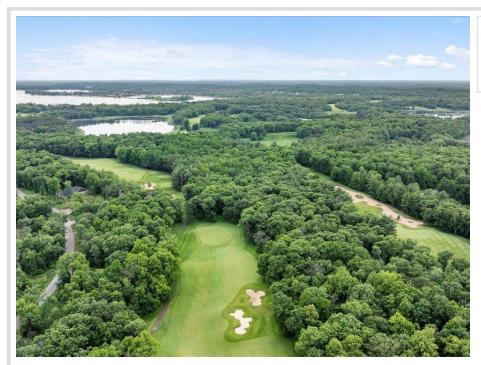

## **Description:**

This quiet lot on dead end road is waiting for new home to be nestled in the woods over looking the 14th fairway. Have the best of both worlds! Golf course living on the Prestigeous Deacon's Lodge Golf Course and a shared lake access lot on the Pelican Lake. Your lake access lot is just down the road.. Come take a look before it's gone....

## **Driving Directions:**

Directions: From the Breezy Point gates, go north on Cty Rd 11 towards Crosslake for approx. 3 miles to a right on Cree Bay Circle to Right on Dog Leg to end of road.

Listed By: Dane Arthur Real Estate Agency-Crosslake