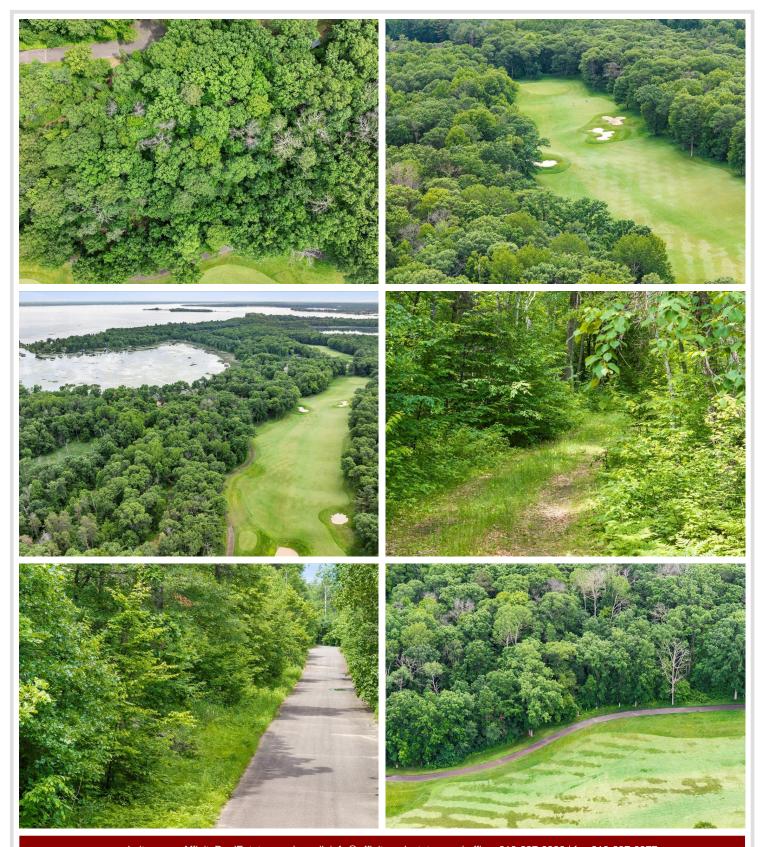

## **Description:**

This quiet lot on dead end road is waiting for new home to be nestled in the woods over looking the 14th fairway. Have the best of both worlds! Golf course living on the Prestigeous Deacon's Lodge Golf Course and a shared lake access lot on the Pelican Lake. Your lake access lot is just down the road.. Come take a look before it's gone....

## **Driving Directions:**

Directions: From the Breezy Point gates, go north on Cty Rd 11 towards Crosslake for approx. 3 miles to a right on Cree Bay Circle to Right on Dog Leg to end of road.

Listed By: Dane Arthur Real Estate Agency-Crosslake